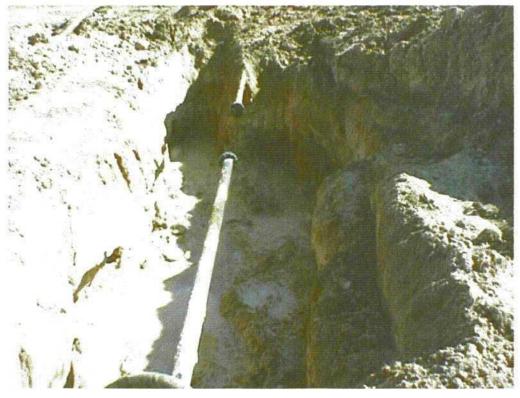

### III. Contaminant and Size of Leak

The leak in the abandoned pipeline resulted in oil being discharged. Prior to our arrival onsite, the leak had been excavated by Navajo personnel to an area approximately 20 feet in width, 10 feet in width and 10 feet in depth. No evidence of other contaminants was observed upon our arrival.

### IX. Maps and Figures

Vicinity Map Site Plan Photo Exhibits Chain of Custody for Samples Analytical Results

h F

.

- <u>21</u>2 - -

ľ

Abo #4 - During Excavation

Abo #4 - During Excavation