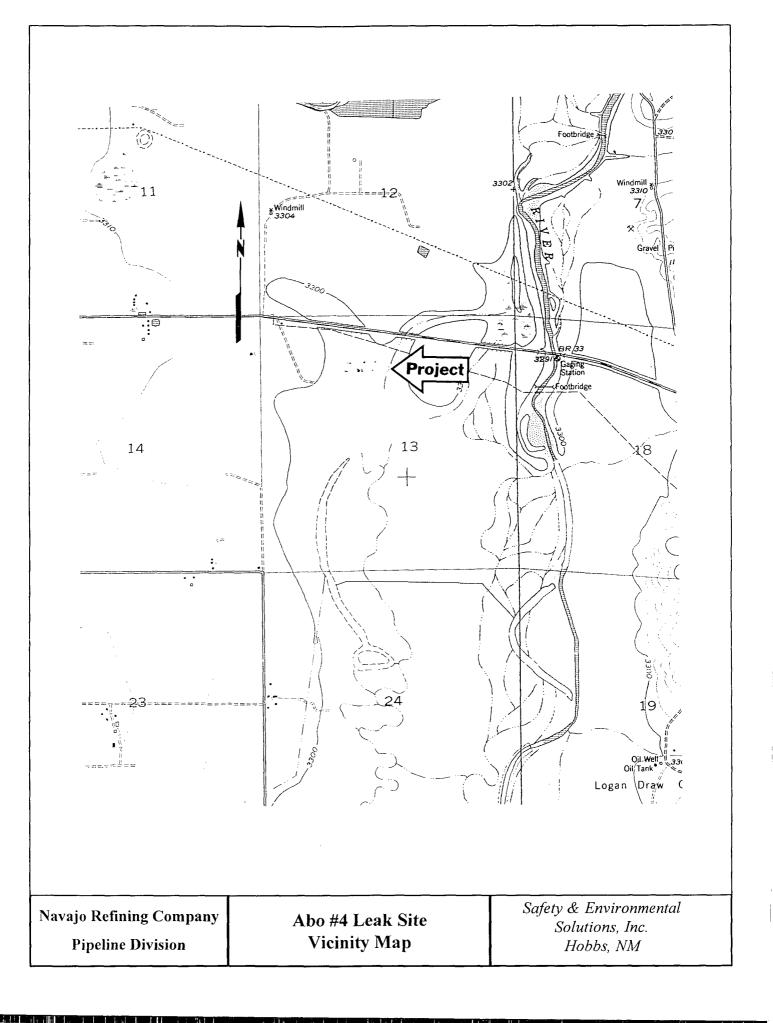

### I. Physical Description

The legal description of the leak site is in Section 18 Township 17S, Range 27E, Eddy County, New Mexico. The site is located about 100 yards south of US Highway 82 along the west side of the Pecos River. The leak site is situated on a relatively level site. (Vicinity Map) The land is owned by State of New Mexico.