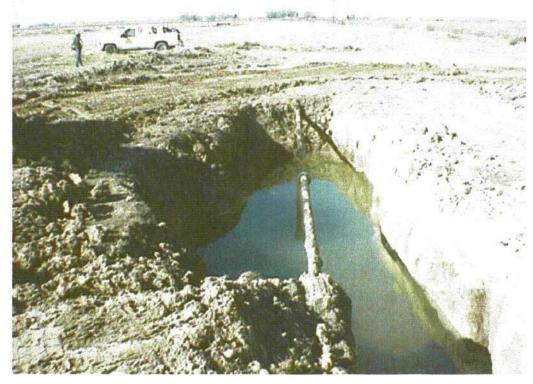

Based upon the results of the second water sampling, approval was received from the New Mexico Oil Conservation Division in Santa Fe, New Mexico for closure on the leak site.

The leak site excavation was then backfilled to grade by Navajo personnel with clean soils. The contaminated soils were hauled offsite to another Navajo property.

1

Abo #4 - After Excavation

Abo #4 - After Excavation

PHONE (915) 673-7001 • 2111 BEECHWOOD • ABILENE, TX 79603