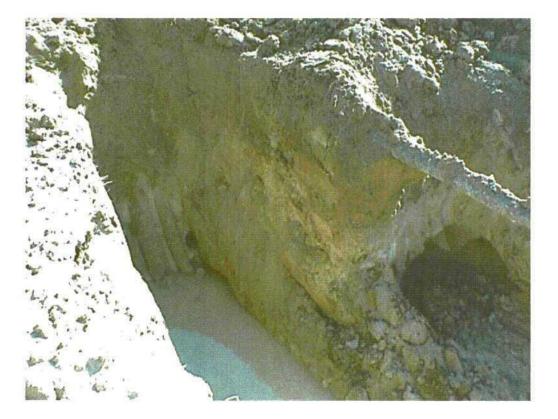

### III. Contaminant and Size of Leak

The leak in the abandoned pipeline resulted in oil being discharged. Prior to our arrival onsite, the leak had been excavated by Navajo personnel to an area approximately 20 feet in width, 10 feet in width and 10 feet in depth. No evidence of other contaminants was observed upon our arrival.

### IX. Maps and Figures

Vicinity Map Site Plan Photo Exhibits Chain of Custody for Samples Analytical Results

h F

.

- <u>21</u>2 - -

ľ

Abo #4 - During Excavation

Abo #4 - During Excavation