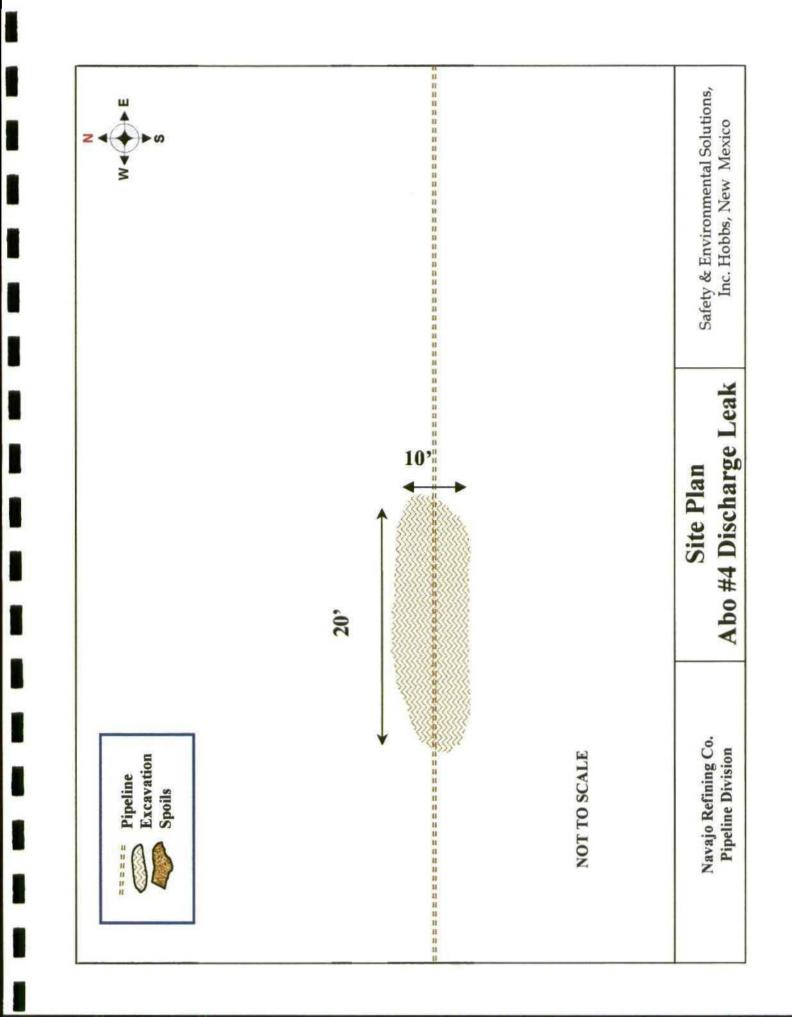

### III. Contaminant and Size of Leak

The leak in the abandoned pipeline resulted in oil being discharged. Prior to our arrival onsite, the leak had been excavated by Navajo personnel to an area approximately 20 feet in width, 10 feet in width and 10 feet in depth. No evidence of other contaminants was observed upon our arrival.