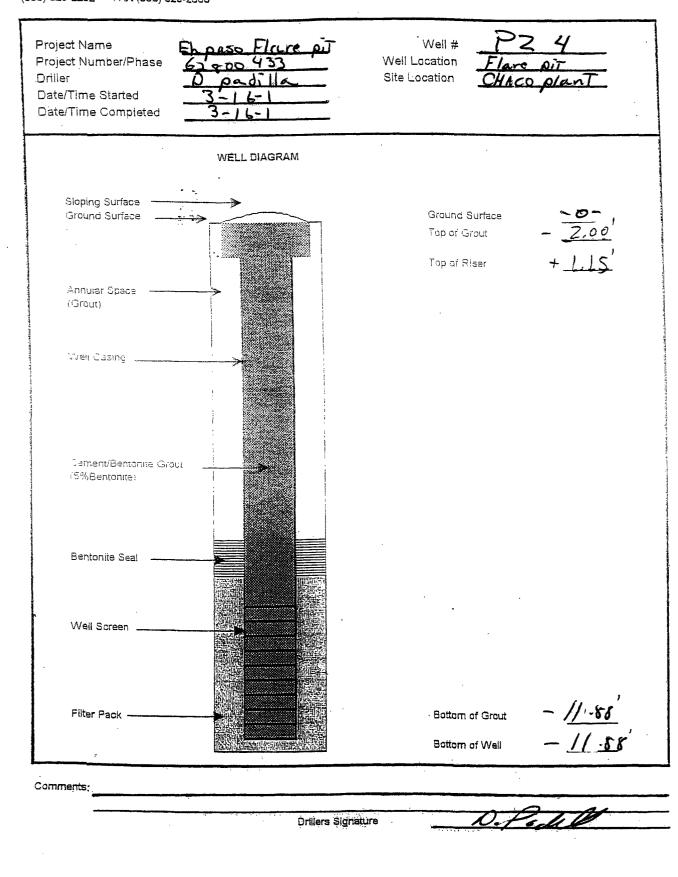

## WELL OBSERVATION DATA

Project Name: EPFS Bisti Flare Pit

Project Mngr: Robert Thompson

Client Co.: El Paso Field Services

Site Name: Bisti Flare Pit #1

|   | Well or<br>Piezometer | Time | Reason Not<br>Measured | Depth to<br>Floating<br>Product (Feet) | Depth to<br>Water (Feet) | Depth to<br>Sinking<br>Product (Feet) | Total Well<br>Depth (Feet) | Floating<br>Product<br>Thickness       | Sinking<br>Product*<br>Thickness | Comments                  |
|---|-----------------------|------|------------------------|----------------------------------------|--------------------------|---------------------------------------|----------------------------|----------------------------------------|----------------------------------|---------------------------|
|   | PZ-08                 | 0912 |                        |                                        | 14.35                    |                                       | 20.52 TOR                  |                                        |                                  |                           |
|   | PZ-05                 | 0915 |                        |                                        | 16.30                    |                                       | 19.50 TOR                  |                                        |                                  |                           |
|   | PZ-04                 | 0916 |                        |                                        | 10.55                    |                                       | 13.03 TOR                  |                                        |                                  |                           |
|   | PZ-20                 |      |                        |                                        | 17.10                    |                                       | 19.58 TOR                  |                                        |                                  |                           |
|   | PZ-31                 | 0940 |                        |                                        | 5.18                     |                                       | 8.35 TOR                   |                                        |                                  | Broken off at grnd level. |
|   | PZ-23                 | 1101 |                        |                                        | 17.26                    |                                       |                            |                                        |                                  |                           |
|   | PZ-24                 | 1052 | D                      |                                        | N/A                      |                                       | 24.93 TOR                  |                                        |                                  |                           |
| T | PZ-25                 | 1050 |                        |                                        | 13.50                    |                                       |                            |                                        |                                  |                           |
|   | PZ-26                 | 1047 |                        |                                        | 13.08                    |                                       |                            | : .                                    |                                  |                           |
|   | PZ-09                 | 1056 |                        |                                        | 14.14                    |                                       |                            | -                                      | 5<br>9<br>5                      |                           |
|   | PZ-22                 | 1104 |                        |                                        | 24.02                    |                                       |                            |                                        | :                                |                           |
|   | PZ-21                 | 1108 |                        |                                        | 22.37                    |                                       |                            | · · · · · · · · · · · · · · · · · · ·  | · · · · · ·                      |                           |
|   | PZ-30                 | 1111 |                        |                                        | 21.10                    |                                       |                            | ************************************** |                                  |                           |
|   | PZ-10                 | 1114 |                        |                                        | 18.62 ·                  |                                       |                            |                                        | · · · · ·                        |                           |
|   | PZ-10                 | 1122 |                        | 17.34                                  | 18.58                    |                                       |                            | 1.24                                   |                                  |                           |
|   | PZ-18                 | 1128 |                        |                                        | 18.17                    |                                       |                            |                                        | W                                |                           |
|   | PZ-11                 | 1131 |                        |                                        | 17.54                    |                                       |                            |                                        |                                  |                           |
|   | PZ-29                 | 1133 |                        |                                        | 17.66                    |                                       |                            |                                        |                                  |                           |

Reason Not Measured: D = Dry; O = Obstructed; N = Not Accessible

Comments:

PZ-31 well casing broken at ground level due to well being run over.

.

Signature:

Project No.: <u>62800433</u> Cost Code: <u>350005</u>