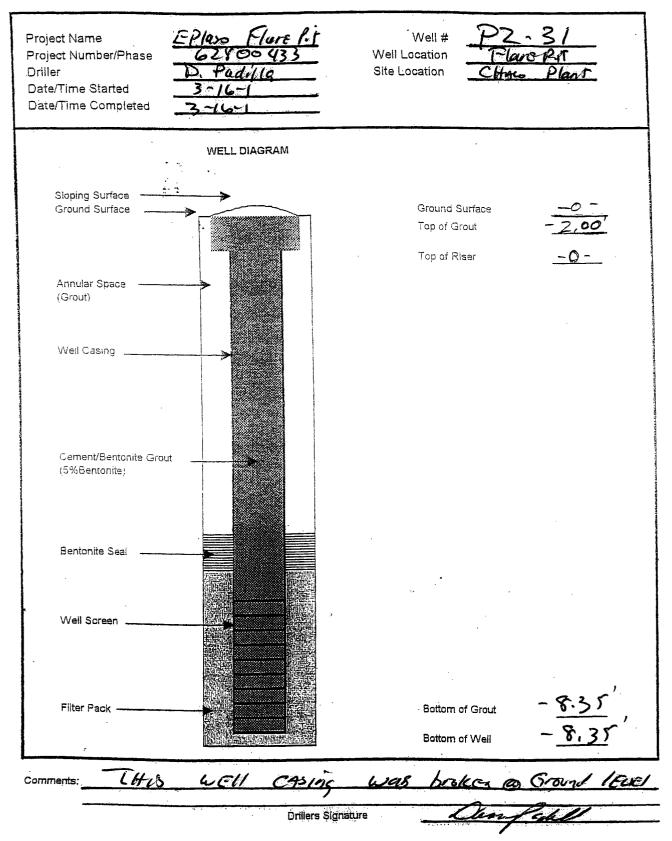

## WELL OBSERVATION DATA

Project Name: EPFS Bisti Flare Pit

Project Mngr: Robert Thompson

Client Co.: El Paso Field Services

Site Name: Bisti Flare Pit #1

|   | Well or<br>Piezometer | Time | Reason Not<br>Measured | Depth to<br>Floating<br>Product (Feet) | Depth to<br>Water (Feet) | Depth to<br>Sinking<br>Product (Feet) | Total Well<br>Depth (Feet) | Floating<br>Product<br>Thickness       | Sinking<br>Product*<br>Thickness | Comments                  |
|---|-----------------------|------|------------------------|----------------------------------------|--------------------------|---------------------------------------|----------------------------|----------------------------------------|----------------------------------|---------------------------|
|   | PZ-08                 | 0912 |                        |                                        | 14.35                    |                                       | 20.52 TOR                  |                                        |                                  |                           |
|   | PZ-05                 | 0915 |                        |                                        | 16.30                    |                                       | 19.50 TOR                  |                                        |                                  |                           |
|   | PZ-04                 | 0916 |                        |                                        | 10.55                    |                                       | 13.03 TOR                  |                                        |                                  |                           |
|   | PZ-20                 |      |                        |                                        | 17.10                    |                                       | 19.58 TOR                  |                                        |                                  |                           |
|   | PZ-31                 | 0940 |                        |                                        | 5.18                     |                                       | 8.35 TOR                   |                                        |                                  | Broken off at grnd level. |
|   | PZ-23                 | 1101 |                        |                                        | 17.26                    |                                       |                            |                                        |                                  |                           |
|   | PZ-24                 | 1052 | D                      |                                        | N/A                      |                                       | 24.93 TOR                  |                                        |                                  |                           |
| T | PZ-25                 | 1050 |                        |                                        | 13.50                    |                                       |                            |                                        |                                  |                           |
|   | PZ-26                 | 1047 |                        |                                        | 13.08                    |                                       |                            | : .                                    |                                  |                           |
|   | PZ-09                 | 1056 |                        |                                        | 14.14                    |                                       |                            | -                                      | 5<br>9<br>5                      |                           |
|   | PZ-22                 | 1104 |                        |                                        | 24.02                    |                                       |                            |                                        | :                                |                           |
|   | PZ-21                 | 1108 |                        |                                        | 22.37                    |                                       |                            | · · · · · · · · · · · · · · · · · · ·  | · · · · · ·                      |                           |
|   | PZ-30                 | 1111 |                        |                                        | 21.10                    |                                       |                            | ************************************** |                                  |                           |
|   | PZ-10                 | 1114 |                        |                                        | 18.62 ·                  |                                       |                            |                                        | · · · · ·                        |                           |
|   | PZ-10                 | 1122 |                        | 17.34                                  | 18.58                    |                                       |                            | 1.24                                   |                                  |                           |
|   | PZ-18                 | 1128 |                        |                                        | 18.17                    |                                       |                            |                                        | W                                |                           |
|   | PZ-11                 | 1131 |                        |                                        | 17.54                    |                                       |                            |                                        |                                  |                           |
|   | PZ-29                 | 1133 |                        |                                        | 17.66                    |                                       |                            |                                        |                                  |                           |

Reason Not Measured: D = Dry; O = Obstructed; N = Not Accessible

Comments:

PZ-31 well casing broken at ground level due to well being run over.

.

Signature:

Project No.: <u>62800433</u> Cost Code: <u>350005</u>