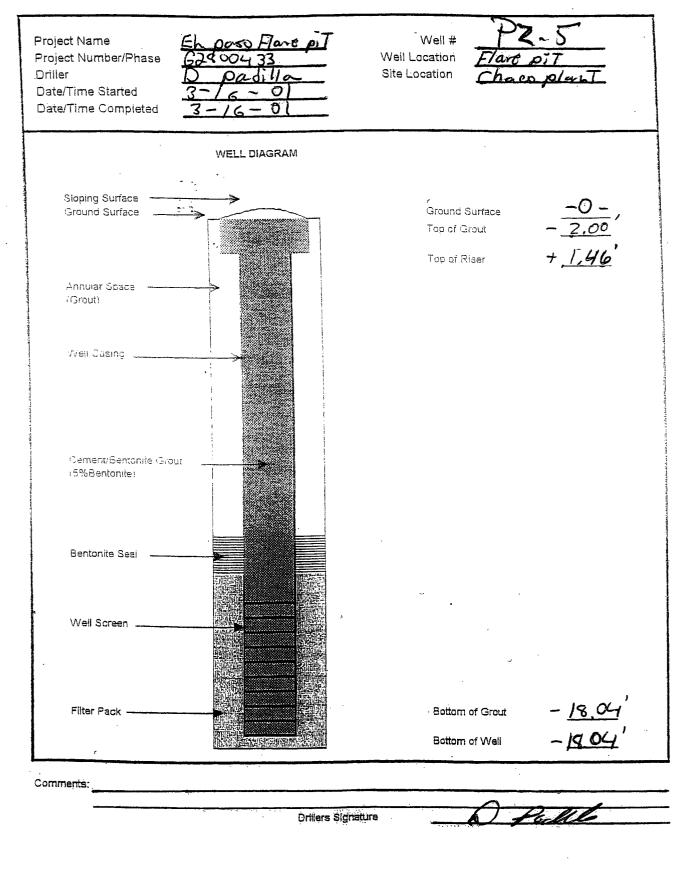

## WELL OBSERVATION DATA

Project Name: EPFS Bisti Flare Pit

Project Mngr: Robert Thompson

Client Co.: El Paso Field Services

Site Name: Bisti Flare Pit #1

|   | Well or<br>Piezometer | Time | Reason Not<br>Measured | Depth to<br>Floating<br>Product (Feet) | Depth to<br>Water (Feet) | Depth to<br>Sinking<br>Product (Feet) | Total Well<br>Depth (Feet) | Floating<br>Product<br>Thickness       | Sinking<br>Product*<br>Thickness | Comments                  |
|---|-----------------------|------|------------------------|----------------------------------------|--------------------------|---------------------------------------|----------------------------|----------------------------------------|----------------------------------|---------------------------|
|   | PZ-08                 | 0912 |                        |                                        | 14.35                    |                                       | 20.52 TOR                  |                                        |                                  |                           |
|   | PZ-05                 | 0915 |                        |                                        | 16.30                    |                                       | 19.50 TOR                  |                                        |                                  |                           |
|   | PZ-04                 | 0916 |                        |                                        | 10.55                    |                                       | 13.03 TOR                  |                                        |                                  |                           |
|   | PZ-20                 |      |                        |                                        | 17.10                    |                                       | 19.58 TOR                  |                                        |                                  |                           |
|   | PZ-31                 | 0940 |                        |                                        | 5.18                     |                                       | 8.35 TOR                   |                                        |                                  | Broken off at grnd level. |
|   | PZ-23                 | 1101 |                        |                                        | 17.26                    |                                       |                            |                                        |                                  |                           |
|   | PZ-24                 | 1052 | D                      |                                        | N/A                      |                                       | 24.93 TOR                  |                                        |                                  |                           |
| T | PZ-25                 | 1050 |                        |                                        | 13.50                    |                                       |                            |                                        |                                  |                           |
|   | PZ-26                 | 1047 |                        |                                        | 13.08                    |                                       |                            | : .                                    |                                  |                           |
|   | PZ-09                 | 1056 |                        |                                        | 14.14                    |                                       |                            | -                                      | 5<br>9<br>5                      |                           |
|   | PZ-22                 | 1104 |                        |                                        | 24.02                    |                                       |                            |                                        | :                                |                           |
|   | PZ-21                 | 1108 |                        |                                        | 22.37                    |                                       |                            | · · · · · · · · · · · · · · · · · · ·  | · · · · · ·                      |                           |
|   | PZ-30                 | 1111 |                        |                                        | 21.10                    |                                       |                            | ************************************** |                                  |                           |
|   | PZ-10                 | 1114 |                        |                                        | 18.62 ·                  |                                       |                            |                                        | · · · · ·                        |                           |
|   | PZ-10                 | 1122 |                        | 17.34                                  | 18.58                    |                                       |                            | 1.24                                   |                                  |                           |
|   | PZ-18                 | 1128 |                        |                                        | 18.17                    |                                       |                            |                                        | W                                |                           |
|   | PZ-11                 | 1131 |                        |                                        | 17.54                    |                                       |                            |                                        |                                  |                           |
|   | PZ-29                 | 1133 |                        |                                        | 17.66                    |                                       |                            |                                        |                                  |                           |

Reason Not Measured: D = Dry; O = Obstructed; N = Not Accessible

Comments:

PZ-31 well casing broken at ground level due to well being run over.

.

Signature:

Project No.: <u>62800433</u> Cost Code: <u>350005</u>