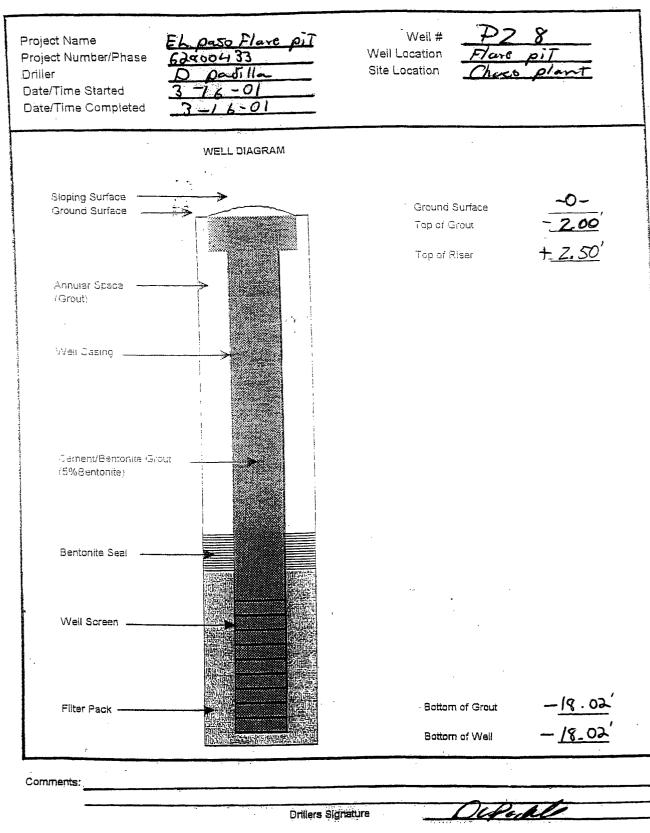

## WELL OBSERVATION DATA

Project Name: EPFS Bisti Flare Pit

Project Mngr: Robert Thompson

Client Co.: El Paso Field Services

Site Name: Bisti Flare Pit #1

|   | Well or<br>Piezometer | Time | Reason Not<br>Measured | Depth to<br>Floating<br>Product (Feet) | Depth to<br>Water (Feet) | Depth to<br>Sinking<br>Product (Feet) | Total Well<br>Depth (Feet) | Floating<br>Product<br>Thickness       | Sinking<br>Product*<br>Thickness | Comments                  |
|---|-----------------------|------|------------------------|----------------------------------------|--------------------------|---------------------------------------|----------------------------|----------------------------------------|----------------------------------|---------------------------|
|   | PZ-08                 | 0912 |                        |                                        | 14.35                    |                                       | 20.52 TOR                  |                                        |                                  |                           |
|   | PZ-05                 | 0915 |                        |                                        | 16.30                    |                                       | 19.50 TOR                  |                                        |                                  |                           |
|   | PZ-04                 | 0916 |                        |                                        | 10.55                    |                                       | 13.03 TOR                  |                                        |                                  |                           |
|   | PZ-20                 |      |                        |                                        | 17.10                    |                                       | 19.58 TOR                  |                                        |                                  |                           |
|   | PZ-31                 | 0940 |                        |                                        | 5.18                     |                                       | 8.35 TOR                   |                                        |                                  | Broken off at grnd level. |
|   | PZ-23                 | 1101 |                        |                                        | 17.26                    |                                       |                            |                                        |                                  |                           |
|   | PZ-24                 | 1052 | D                      |                                        | N/A                      |                                       | 24.93 TOR                  |                                        |                                  |                           |
| T | PZ-25                 | 1050 |                        |                                        | 13.50                    |                                       |                            |                                        |                                  |                           |
|   | PZ-26                 | 1047 |                        |                                        | 13.08                    |                                       |                            | : .                                    |                                  |                           |
|   | PZ-09                 | 1056 |                        |                                        | 14.14                    |                                       |                            | -                                      | 5<br>9<br>5                      |                           |
|   | PZ-22                 | 1104 |                        |                                        | 24.02                    |                                       |                            |                                        | :                                |                           |
|   | PZ-21                 | 1108 |                        |                                        | 22.37                    |                                       |                            | · · · · · · · · · · · · · · · · · · ·  | · · · · · ·                      |                           |
|   | PZ-30                 | 1111 |                        |                                        | 21.10                    |                                       |                            | ************************************** |                                  |                           |
|   | PZ-10                 | 1114 |                        |                                        | 18.62 ·                  |                                       |                            |                                        | · · · · ·                        |                           |
|   | PZ-10                 | 1122 |                        | 17.34                                  | 18.58                    |                                       |                            | 1.24                                   |                                  |                           |
|   | PZ-18                 | 1128 |                        |                                        | 18.17                    |                                       |                            |                                        | W                                |                           |
|   | PZ-11                 | 1131 |                        |                                        | 17.54                    |                                       |                            |                                        |                                  |                           |
|   | PZ-29                 | 1133 |                        |                                        | 17.66                    |                                       |                            |                                        |                                  |                           |

Reason Not Measured: D = Dry; O = Obstructed; N = Not Accessible

Comments:

PZ-31 well casing broken at ground level due to well being run over.

.

Signature:

Project No.: <u>62800433</u> Cost Code: <u>350005</u>