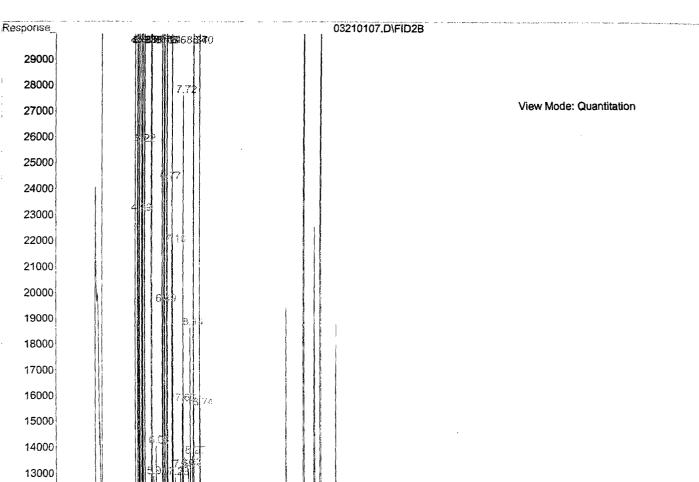

### -

File : C:\HPCHEM\2\DATA\032101\03210107.D Operator : Acquired : 21 Mar 2001 14:36 using AcqMet Instrument : FID-1 Sample Name: 103056-03 \* 5 Misc Info : Vial Number: 7

using AcqMethod NM1108FR.M

Time 0.00 2.00 4.00 6.00 8.00 10.00 12.00 14.00 16.00 18.00 20.00 22.00 24.00 26.00 28.00 30.00 32.00 34.00 36.00 38.00