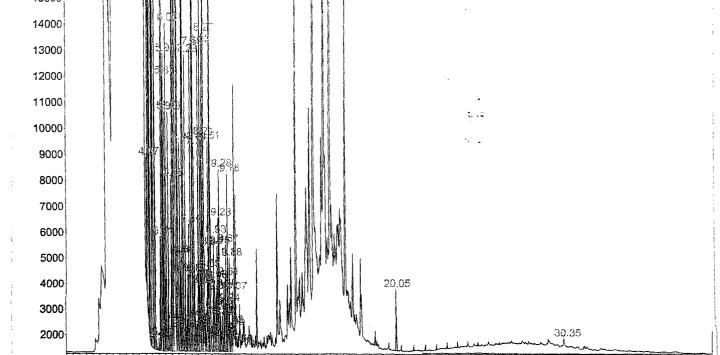

### -

File : C:\HPCHEM\2\DATA\032101\03210107.D Operator : Acquired : 21 Mar 2001 14:36 using AcqMet Instrument : FID-1 Sample Name: 103056-03 \* 5 Misc Info : Vial Number: 7

using AcqMethod NM1108FR.M

Time 0.00 2.00 4.00 6.00 8.00 10.00 12.00 14.00 16.00 18.00 20.00 22.00 24.00 26.00 28.00 30.00 32.00 34.00 36.00 38.00