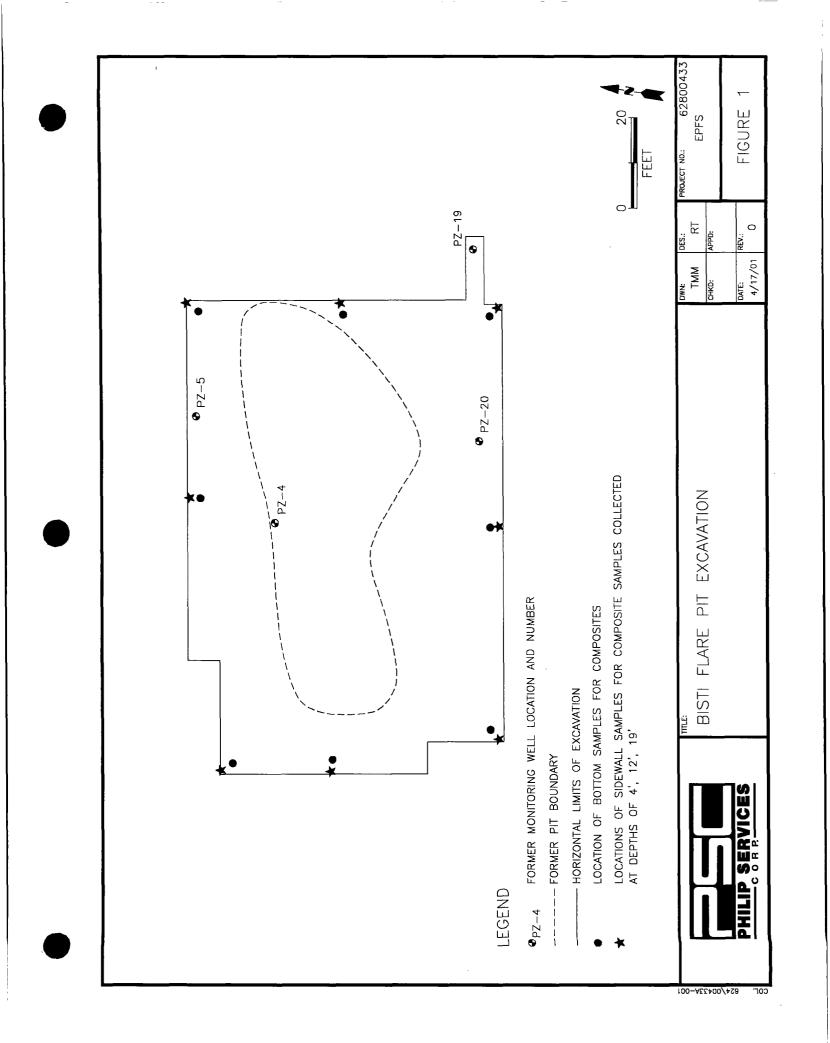

Combining the Strengths of Philip Services Corp., Allwaste and Serv-Tech

Scott Pope June 1, 2001 Page 2 of 3

On March 19, 2001, PSC mobilized to the Bisti Flare Pit #1 to begin the excavation activities. During the excavation process, PSC worked closely with Bob Sterrett of GeoAnalysis, Inc. (GeoAnalysis) who performed oversight of field activities, Bill Freeman of the Navajo Nation Environmental Protection Agency (NNEPA), and Jim Walker of the U.S. Environmental Protection Agency (USEPA). During the initial stage of excavating, it was agreed upon by Scott Pope of EPFS, Bob Sterrett of GeoAnalysis and Bill Freeman of NNEPA to terminate the vertical extent of the excavation at a depth of 20 feet bgs plus or minus two feet. The excavation started on the east side and proceeded to the west. A copy of the Pit Remediation Form is included in Attachment B and a site sketch labeled Figure 1 is included in Attachment C.

Extensive soil screening using a photoionization detector (PID) was conducted throughout the excavation process by GeoAnalysis. PID screening results ranged from 300 parts per million (ppm) to 3,000 ppm. Two composite soil samples were collected from the pit during the initial stage of the excavation to try to determine a correlation between the PID and laboratory The samples, collected by GeoAnalysis, were submitted to Pinnacle analytical results. Laboratories (Pinnacle) in Albuquerque, NM via PSC and analyzed for total petroleum hydrocarbons (TPH) using USEPA Method 8015 Modified and benzene, toluene, ethylbenzene and xylenes (BTEX) using USEPA Method 8021 Modified. One sample was collected from the southeast sidewall of the pit and the other was collected from the southeast bottom portion of the pit. The analytical results for the sample labeled SE Side Composite was 1.8 ppm for benzene, 47.6 ppm for total BTEX and 3,220 ppm for TPH. The PID reading for this sample was 2,500 ppm. The analytical results for the sample labeled SE Bottom Composite was 27 ppm for benzene, 305 ppm for total BTEX and 7,060 ppm for TPH. The PID reading for this sample was 1,900 ppm. Additional excavation of soil occurred in the southeast area to remove the soil with high TPH readings. One monitoring well (PZ-19) in this area was removed by excavation due to the presence of free phase hydrocarbons in the well. Additionally, PZ-04, PZ-05, PZ-20 and eight injection points on the east side and four injection points on the north side were also removed during excavation.

The final overall excavation dimensions were approximately 104 feet long by 70 feet wide by an average of 20 feet deep assuming all sides are equal distances. The actual final excavation varied in shape (see attached Figure 1). The final boundaries of the excavation were agreed upon by representatives of EPFS, NNEPA and the USEPA. Two composite verification samples were collected from the excavation prior to backfilling. A composite verification sample was collected from the bottom of the excavation and a composite verification sample was collected from eight locations around the excavation. Soil samples were collected from the corners and middle of each wall as shown in Figure 1. These samples were composited into one bag. The samples were separated into two portions in Ziploc<sup>™</sup> bags and a headspace analysis was performed using a PID on a portion of each sample. The headspace result for the bottom composite sample was 2,072 ppm. The headspace result for the sidewall composite sample was 2,543 ppm. The remaining portion of the samples was submitted to Pinnacle and analyzed for BTEX using USEPA Method 8021 Modified and TPH using USEPA Method 8015 Modified. The bottom composite analytical results were 4.1 ppm for benzene, 100.7 ppm for total BTEX