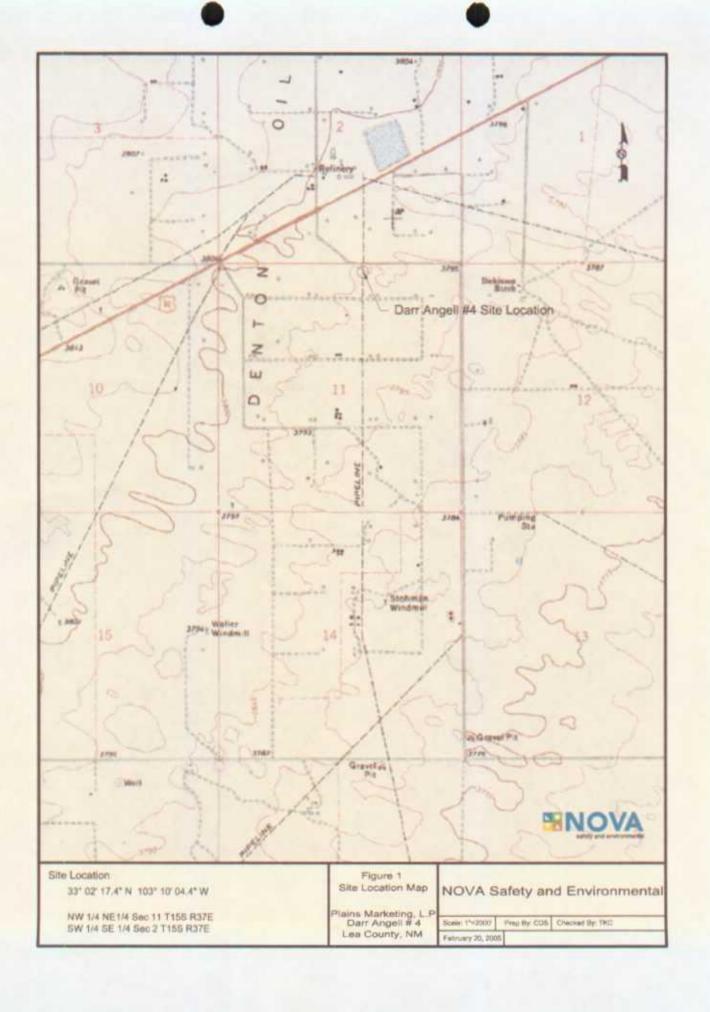

Locations of the monitor wells and the inferred groundwater gradient, which were constructed from measurements collected during the four (4) quarterly monitoring events, are depicted on Figures 2A through 2D, the Inferred Groundwater Gradient Maps. Groundwater elevation data for 2005 is provided as Table 1. Historic groundwater elevation data beginning at project inception is enclosed on the attached data disk.

The most recent Groundwater Gradient Map, Figure 2D, indicates a general gradient of approximately 0.0018 ft./ft. to the southeast as measured between groundwater monitor wells MW-2 and MW-7. This is consistent with data presented on Figures 2A through 2C from earlier in the year. The corrected groundwater elevation has ranged between 3726.79 and 3730.50 feet

above mean sea level, in MW-21 on December 21, 2005 and RW-2 on March 8, 2005, respectively.