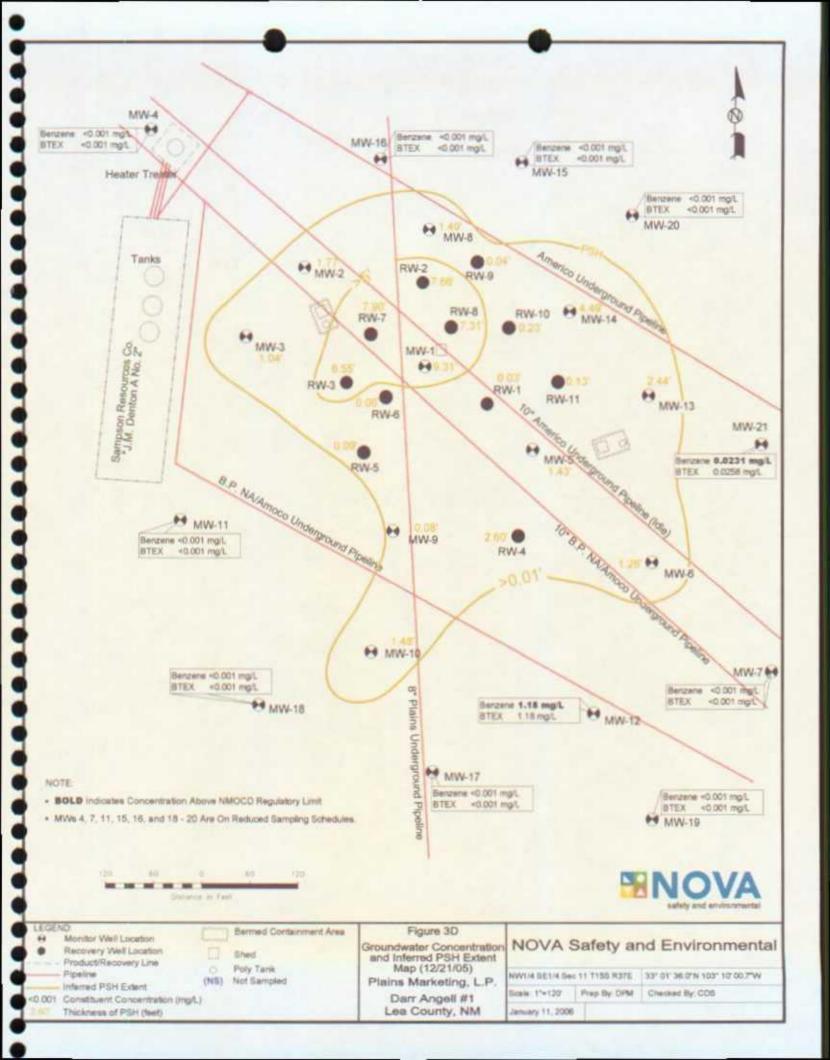

#### FIELD ACTIVITIES

The average thickness of PSH in recovery wells containing PSH during 2005 was 5.57 feet, with a maximum thickness of 10.35 feet occurring in RW-3 on September 19, 2005. The average thickness of PSH in monitor wells displaying PSH was 3.48 feet, with a maximum thickness of 9.73 feet occurring in MW-9 on January 11, 2005. Approximately 8,400 gallons (200 barrels) of PSH was recovered from the site during the 2005 reporting period. A total of approximately 18,190 gallons (433 barrels) of PSH has been recovered since the start of product recovery. Measurable thicknesses of PSH are recorded in Table 1 and Figures 3A through 3D.

#### LABORATORY RESULTS

Monitor wells MW-1 through MW-3, MW-5, MW-6, MW-8 through MW-10, MW-13, MW-14 and all recovery wells (RW-1 through RW-11) contained measurable PSH and were not sampled during the reporting period.

Groundwater samples collected during the 2005 monitoring events were delivered to Trace Analysis, Inc. of Lubbock, Texas for determination of Benzene, Toluene, Ethylbenzene and Xylene (BTEX) constituent concentrations by EPA Method SW846-8021b. A listing of BTEX constituent concentrations for 2005 is summarized in Table 2 and copies of the laboratory reports are provided on the enclosed disk. The inferred extent of PSH and quarterly groundwater sample results for benzene and BTEX constituent concentrations are depicted on Figures 3A-3D.

Review of laboratory analytical results of the groundwater samples obtained during the 2005 monitoring period indicate that the benzene and BTEX constituent concentrations are below applicable NMOCD standards in monitor wells MW-4, MW-7, MW-11, and MW-15 through MW-20. The benzene concentration in monitor wells MW-12 and MW-21 are above the NMOCD regulatory standard while total BTEX constituent concentrations are below NMOCD regulatory standards.

Review of laboratory analytical results of the groundwater samples obtained during the 2005 monitoring period indicate the benzene and BTEX constituent concentrations are below applicable NMOCD standards in nine (9) of the thirty-two (32) monitor and recovery wells currently on-site. The remaining twenty (23) monitor wells either contained measurable thicknesses of PSH and were not sampled or exhibited analytical results in groundwater above the NMOCD regulatory standard during at least one quarterly monitor event of 2005. Of the ten (10) monitor wells sampled in 2005, only monitor wells MW-12 and MW-21 exhibited concentrations of BTEX constituents above the NMOCD regulatory standard. Dissolved phase impact appears to be limited to monitor well MW-12 and MW-21 and to those monitor wells which exhibit PSH.