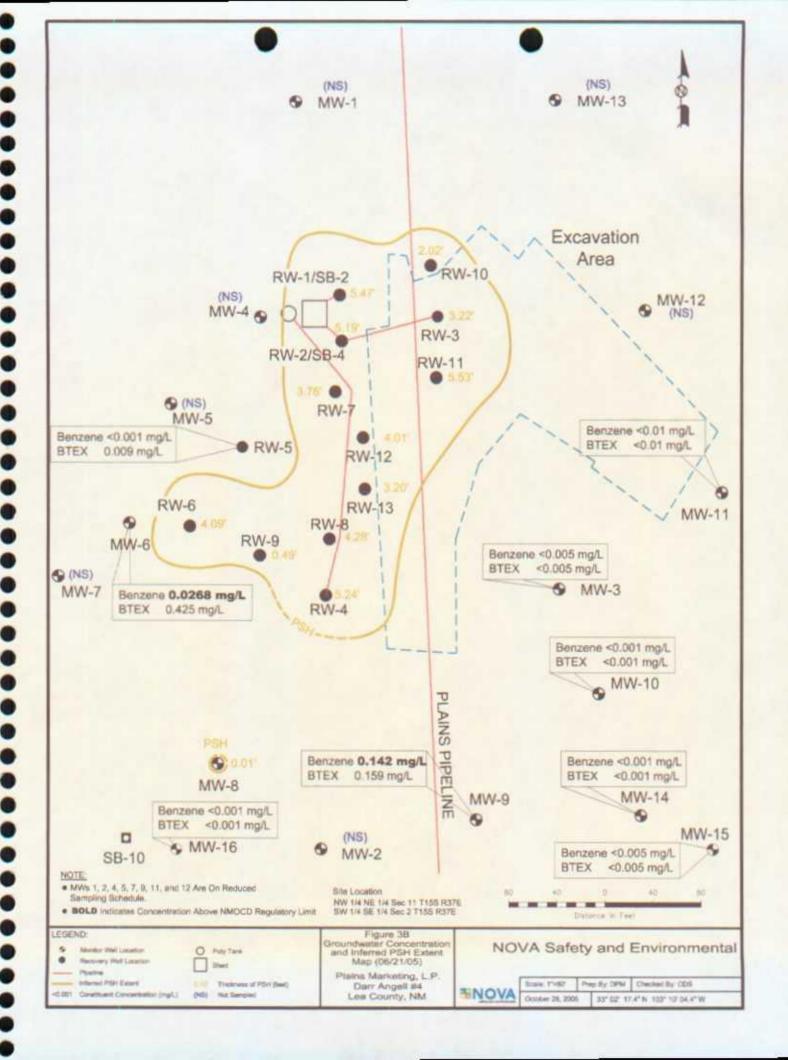

Groundwater samples collected during the 2005 monitoring events were delivered to Trace Analysis, Inc. of Lubbock, Texas for determination of Benzene, Toluene, Ethylbenzene and Xylene (BTEX) constituent concentrations by EPA Method SW846-8021b. A listing of BTEX constituent concentrations for 2005 is summarized in Table 2 and copies of the laboratory reports are provided on the enclosed disk. The inferred extent of PSH and quarterly groundwater sample results for benzene and BTEX constituent concentrations are depicted on Figures 3A-3D.

Review of laboratory analytical results of the groundwater samples obtained during the 2005 monitoring period indicate that the benzene and BTEX constituent concentrations are below applicable NMOCD standards in monitor wells MW-4, MW-7, MW-11, and MW-15 through MW-20. The benzene concentration in monitor wells MW-12 and MW-21 are above the NMOCD regulatory standard while total BTEX constituent concentrations are below NMOCD regulatory standards.

Review of laboratory analytical results of the groundwater samples obtained during the 2005 monitoring period indicate the benzene and BTEX constituent concentrations are below applicable NMOCD standards in nine (9) of the thirty-two (32) monitor and recovery wells currently on-site. The remaining twenty (23) monitor wells either contained measurable thicknesses of PSH and were not sampled or exhibited analytical results in groundwater above the NMOCD regulatory standard during at least one quarterly monitor event of 2005. Of the ten (10) monitor wells sampled in 2005, only monitor wells MW-12 and MW-21 exhibited concentrations of BTEX constituents above the NMOCD regulatory standard. Dissolved phase impact appears to be limited to monitor well MW-12 and MW-21 and to those monitor wells which exhibit PSH.