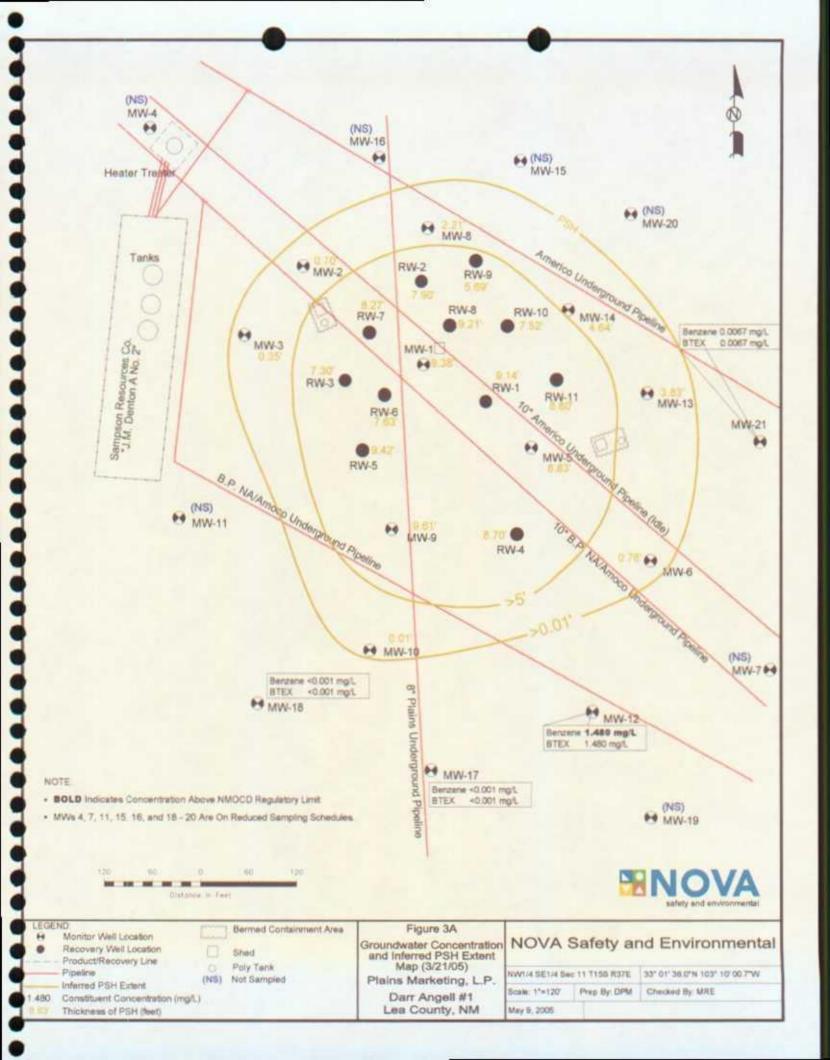

#### FIELD ACTIVITIES

The average thickness of PSH in recovery wells containing PSH during 2005 was 5.57 feet, with a maximum thickness of 10.35 feet occurring in RW-3 on September 19, 2005. The average thickness of PSH in monitor wells displaying PSH was 3.48 feet, with a maximum thickness of 9.73 feet occurring in MW-9 on January 11, 2005. Approximately 8,400 gallons (200 barrels) of PSH was recovered from the site during the 2005 reporting period. A total of approximately 18,190 gallons (433 barrels) of PSH has been recovered since the start of product recovery. Measurable thicknesses of PSH are recorded in Table 1 and Figures 3A through 3D.

#### LABORATORY RESULTS

Monitor wells MW-1 through MW-3, MW-5, MW-6, MW-8 through MW-10, MW-13, MW-14 and all recovery wells (RW-1 through RW-11) contained measurable PSH and were not sampled during the reporting period.

Groundwater samples collected during the 2005 monitoring events were delivered to Trace Analysis, Inc. of Lubbock, Texas for determination of Benzene, Toluene, Ethylbenzene and Xylene (BTEX) constituent concentrations by EPA Method SW846-8021b. A listing of BTEX constituent concentrations for 2005 is summarized in Table 2 and copies of the laboratory reports are provided on the enclosed disk. The inferred extent of PSH and quarterly groundwater sample results for benzene and BTEX constituent concentrations are depicted on Figures 3A-3D.

Review of laboratory analytical results of the groundwater samples obtained during the 2005 monitoring period indicate that the benzene and BTEX constituent concentrations are below applicable NMOCD standards in monitor wells MW-4, MW-7, MW-11, and MW-15 through MW-20. The benzene concentration in monitor wells MW-12 and MW-21 are above the NMOCD regulatory standard while total BTEX constituent concentrations are below NMOCD regulatory standards.