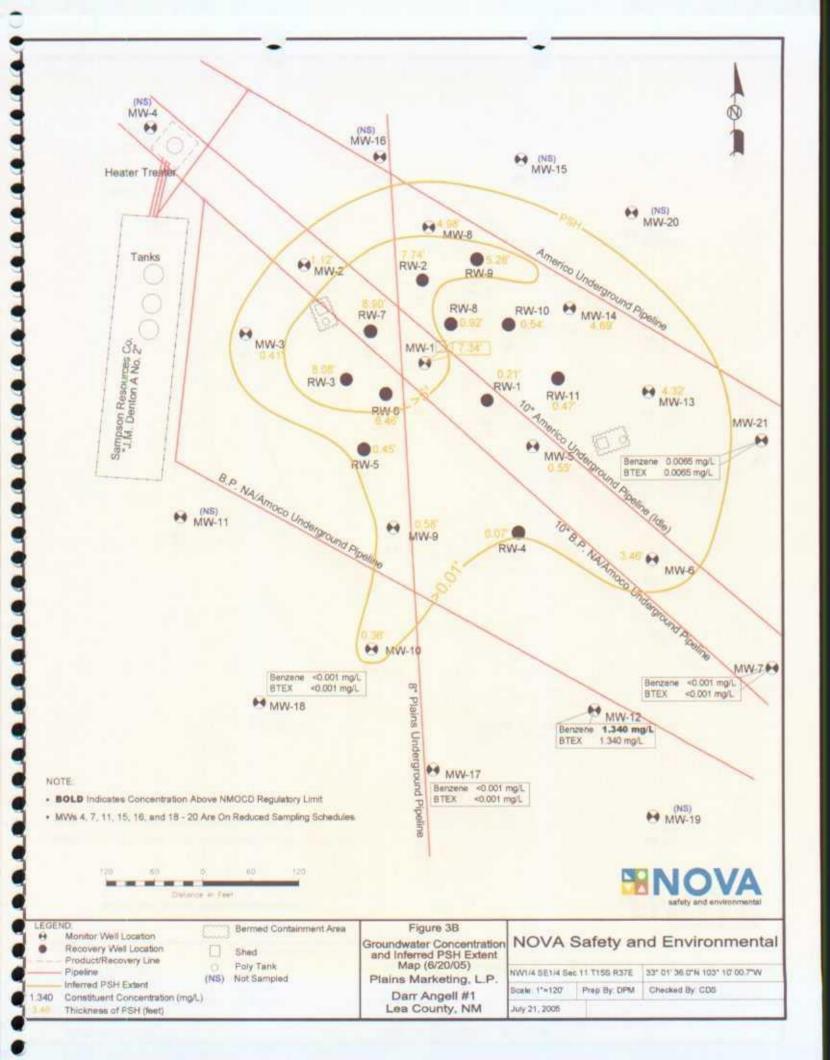

#### FIELD ACTIVITIES

The average thickness of PSH in recovery wells containing PSH during 2005 was 5.57 feet, with a maximum thickness of 10.35 feet occurring in RW-3 on September 19, 2005. The average thickness of PSH in monitor wells displaying PSH was 3.48 feet, with a maximum thickness of 9.73 feet occurring in MW-9 on January 11, 2005. Approximately 8,400 gallons (200 barrels) of PSH was recovered from the site during the 2005 reporting period. A total of approximately 18,190 gallons (433 barrels) of PSH has been recovered since the start of product recovery. Measurable thicknesses of PSH are recorded in Table 1 and Figures 3A through 3D.

#### LABORATORY RESULTS

Monitor wells MW-1 through MW-3, MW-5, MW-6, MW-8 through MW-10, MW-13, MW-14 and all recovery wells (RW-1 through RW-11) contained measurable PSH and were not sampled during the reporting period.

Groundwater samples collected during the 2005 monitoring events were delivered to Trace Analysis, Inc. of Lubbock, Texas for determination of Benzene, Toluene, Ethylbenzene and Xylene (BTEX) constituent concentrations by EPA Method SW846-8021b. A listing of BTEX constituent concentrations for 2005 is summarized in Table 2 and copies of the laboratory reports are provided on the enclosed disk. The inferred extent of PSH and quarterly groundwater sample results for benzene and BTEX constituent concentrations are depicted on Figures 3A-3D.

Review of laboratory analytical results of the groundwater samples obtained during the 2005 monitoring period indicate that the benzene and BTEX constituent concentrations are below applicable NMOCD standards in monitor wells MW-4, MW-7, MW-11, and MW-15 through MW-20. The benzene concentration in monitor wells MW-12 and MW-21 are above the NMOCD regulatory standard while total BTEX constituent concentrations are below NMOCD regulatory standards.