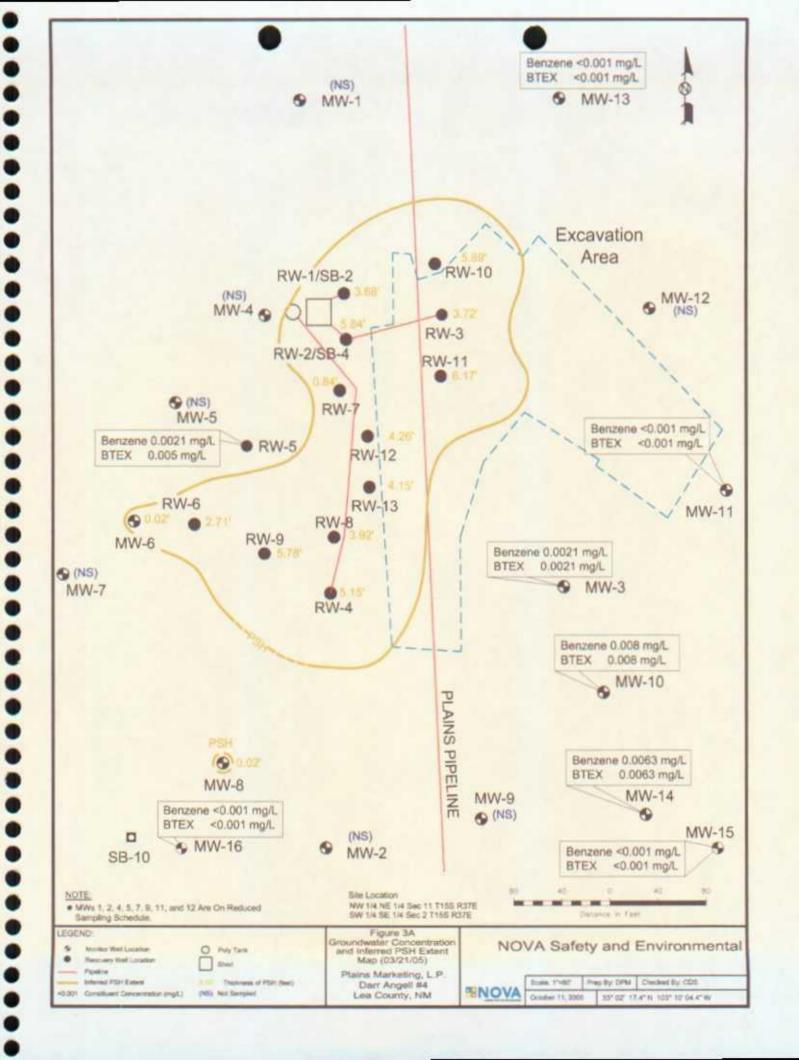

#### LABORATORY RESULTS

Monitor wells MW-1 through MW-3, MW-5, MW-6, MW-8 through MW-10, MW-13, MW-14 and all recovery wells (RW-1 through RW-11) contained measurable PSH and were not sampled during the reporting period.

Groundwater samples collected during the 2005 monitoring events were delivered to Trace Analysis, Inc. of Lubbock, Texas for determination of Benzene, Toluene, Ethylbenzene and Xylene (BTEX) constituent concentrations by EPA Method SW846-8021b. A listing of BTEX constituent concentrations for 2005 is summarized in Table 2 and copies of the laboratory reports are provided on the enclosed disk. The inferred extent of PSH and quarterly groundwater sample results for benzene and BTEX constituent concentrations are depicted on Figures 3A-3D.

Review of laboratory analytical results of the groundwater samples obtained during the 2005 monitoring period indicate that the benzene and BTEX constituent concentrations are below applicable NMOCD standards in monitor wells MW-4, MW-7, MW-11, and MW-15 through MW-20. The benzene concentration in monitor wells MW-12 and MW-21 are above the NMOCD regulatory standard while total BTEX constituent concentrations are below NMOCD regulatory standards.

Review of laboratory analytical results of the groundwater samples obtained during the 2005 monitoring period indicate the benzene and BTEX constituent concentrations are below applicable NMOCD standards in nine (9) of the thirty-two (32) monitor and recovery wells currently on-site. The remaining twenty (23) monitor wells either contained measurable thicknesses of PSH and were not sampled or exhibited analytical results in groundwater above the NMOCD regulatory standard during at least one quarterly monitor event of 2005. Of the ten (10) monitor wells sampled in 2005, only monitor wells MW-12 and MW-21 exhibited concentrations of BTEX constituents above the NMOCD regulatory standard. Dissolved phase impact appears to be limited to monitor well MW-12 and MW-21 and to those monitor wells which exhibit PSH.