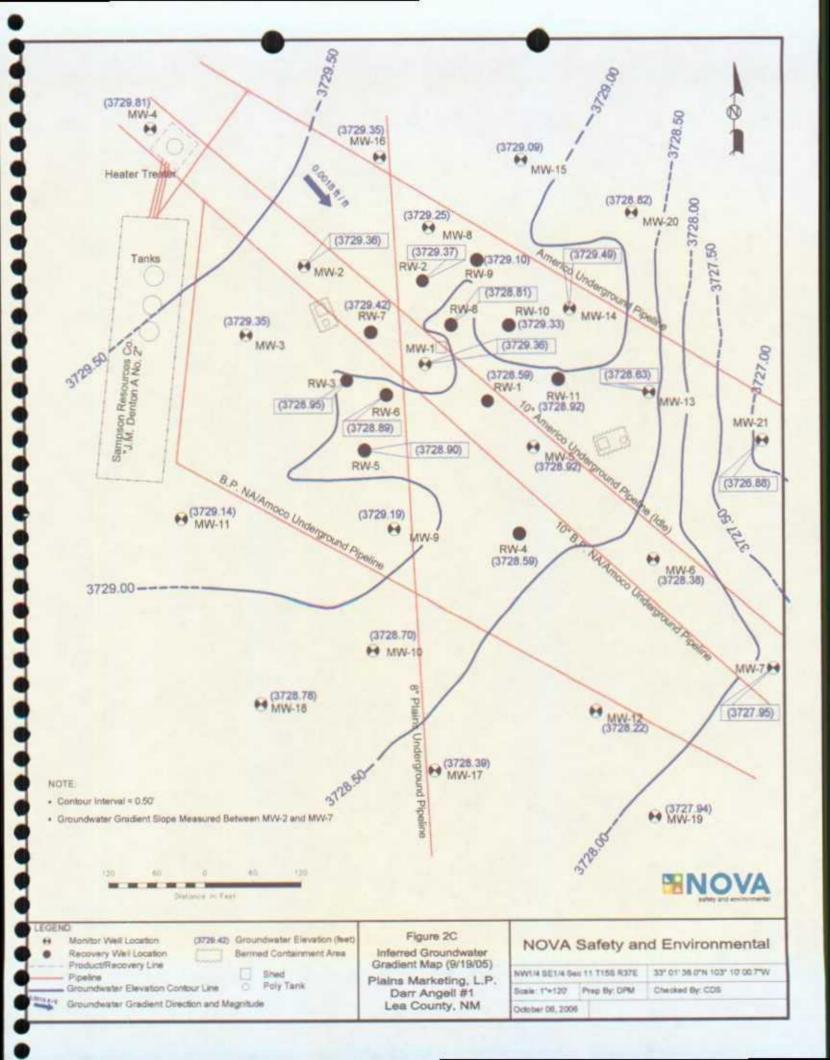

Locations of the monitor wells and the inferred groundwater gradient, which were constructed from measurements collected during the four (4) quarterly monitoring events, are depicted on Figures 2A through 2D, the Inferred Groundwater Gradient Maps. Groundwater elevation data for 2005 is provided as Table 1. Historic groundwater elevation data beginning at project inception is enclosed on the attached data disk.

The most recent Groundwater Gradient Map, Figure 2D, indicates a general gradient of approximately 0.0018 ft./ft. to the southeast as measured between groundwater monitor wells MW-2 and MW-7. This is consistent with data presented on Figures 2A through 2C from earlier in the year. The corrected groundwater elevation has ranged between 3726.79 and 3730.50 feet

above mean sea level, in MW-21 on December 21, 2005 and RW-2 on March 8, 2005, respectively.