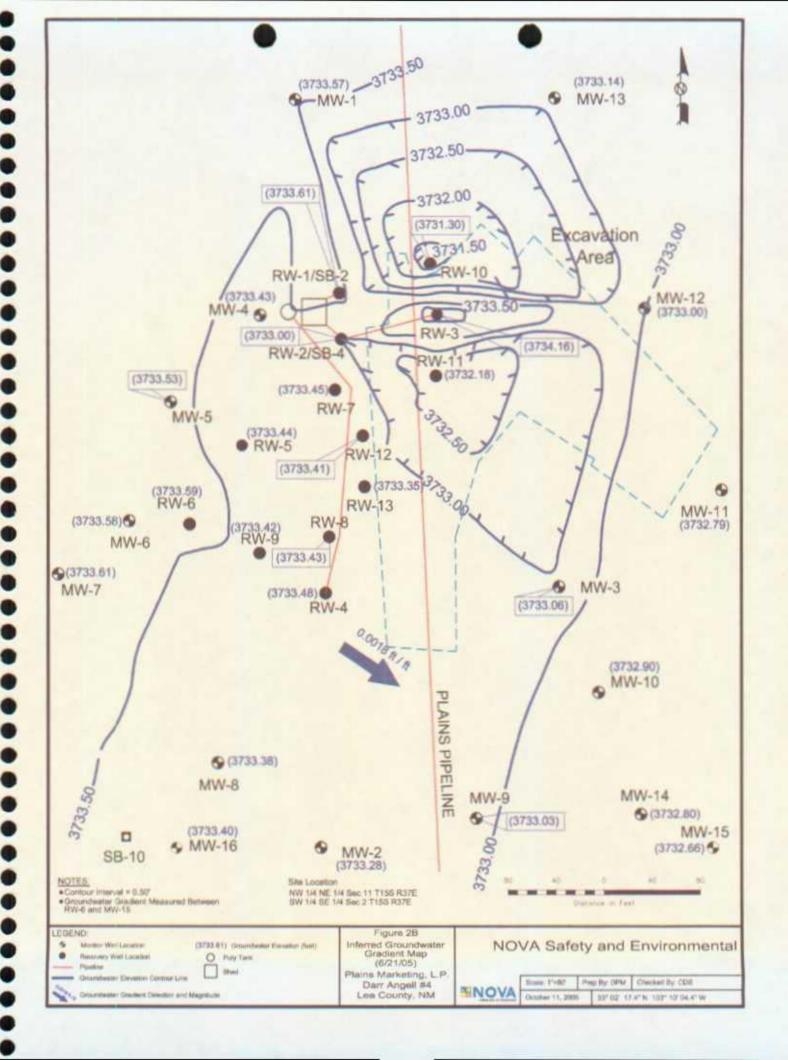

Locations of the monitor wells and the inferred groundwater gradient, which were constructed from measurements collected during the four (4) quarterly monitoring events, are depicted on Figures 2A through 2D, the Inferred Groundwater Gradient Maps. Groundwater elevation data for 2005 is provided as Table 1. Historic groundwater elevation data beginning at project inception is enclosed on the attached data disk.

The most recent Groundwater Gradient Map, Figure 2D, indicates a general gradient of approximately 0.0018 ft./ft. to the southeast as measured between groundwater monitor wells MW-2 and MW-7. This is consistent with data presented on Figures 2A through 2C from earlier in the year. The corrected groundwater elevation has ranged between 3726.79 and 3730.50 feet

above mean sea level, in MW-21 on December 21, 2005 and RW-2 on March 8, 2005, respectively.