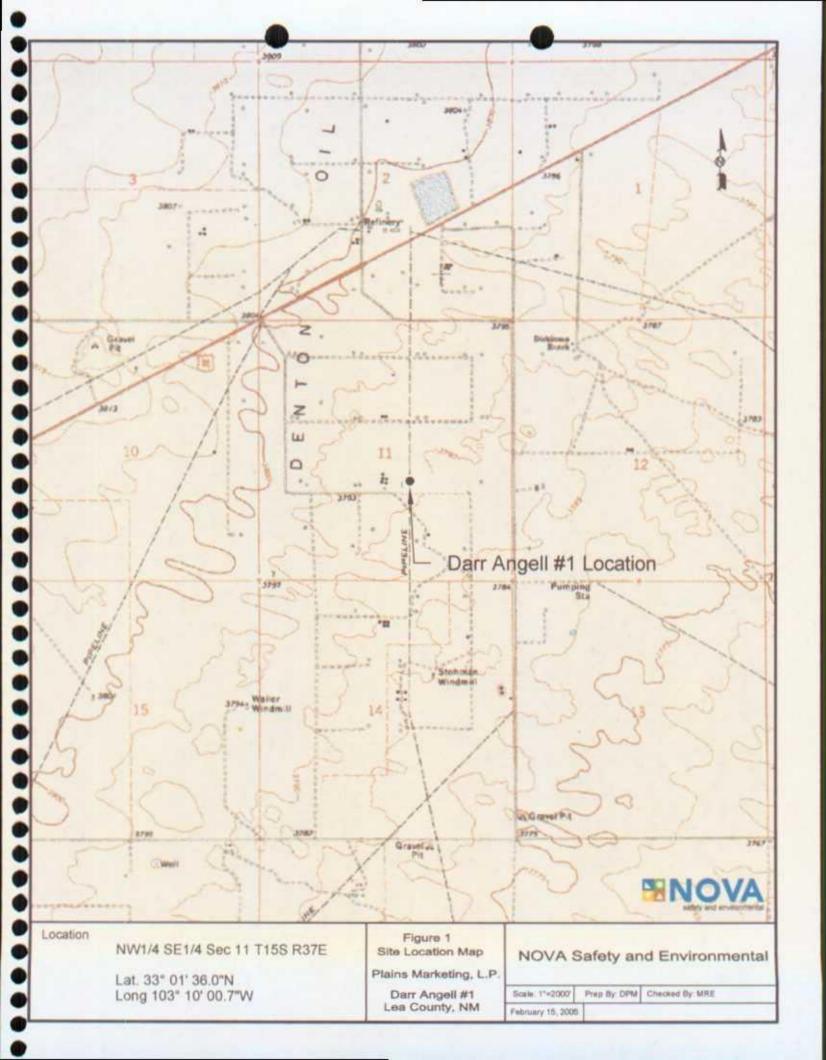

Locations of the monitor wells and the inferred groundwater gradient, which were constructed from measurements collected during the four (4) quarterly monitoring events, are depicted on Figures 2A through 2D, the Inferred Groundwater Gradient Maps. Groundwater elevation data for 2005 is provided as Table 1. Historic groundwater elevation data beginning at project inception is enclosed on the attached data disk.

The most recent Groundwater Gradient Map, Figure 2D, indicates a general gradient of approximately 0.0018 ft./ft. to the southeast as measured between groundwater monitor wells MW-2 and MW-7. This is consistent with data presented on Figures 2A through 2C from earlier in the year. The corrected groundwater elevation has ranged between 3726.79 and 3730.50 feet

above mean sea level, in MW-21 on December 21, 2005 and RW-2 on March 8, 2005, respectively.