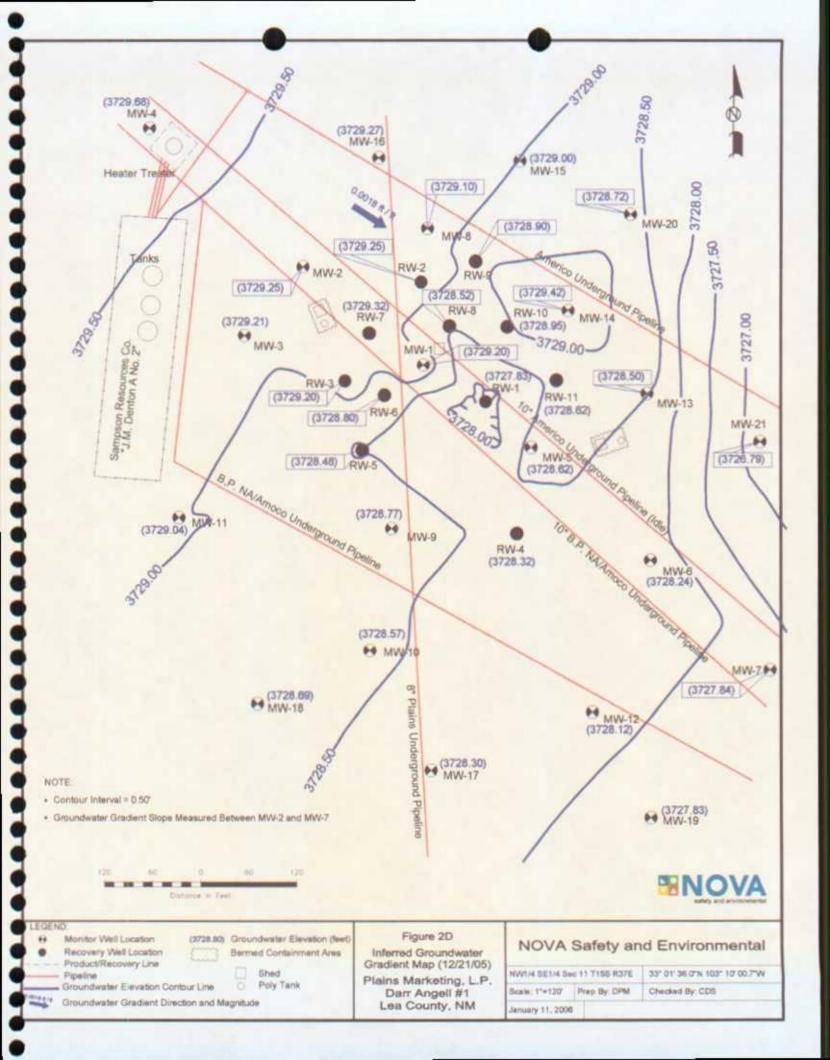

Locations of the monitor wells and the inferred groundwater gradient, which were constructed from measurements collected during the four (4) quarterly monitoring events, are depicted on Figures 2A through 2D, the Inferred Groundwater Gradient Maps. Groundwater elevation data for 2005 is provided as Table 1. Historic groundwater elevation data beginning at project inception is enclosed on the attached data disk.

The most recent Groundwater Gradient Map, Figure 2D, indicates a general gradient of approximately 0.0018 ft./ft. to the southeast as measured between groundwater monitor wells MW-2 and MW-7. This is consistent with data presented on Figures 2A through 2C from earlier in the year. The corrected groundwater elevation has ranged between 3726.79 and 3730.50 feet

above mean sea level, in MW-21 on December 21, 2005 and RW-2 on March 8, 2005, respectively.