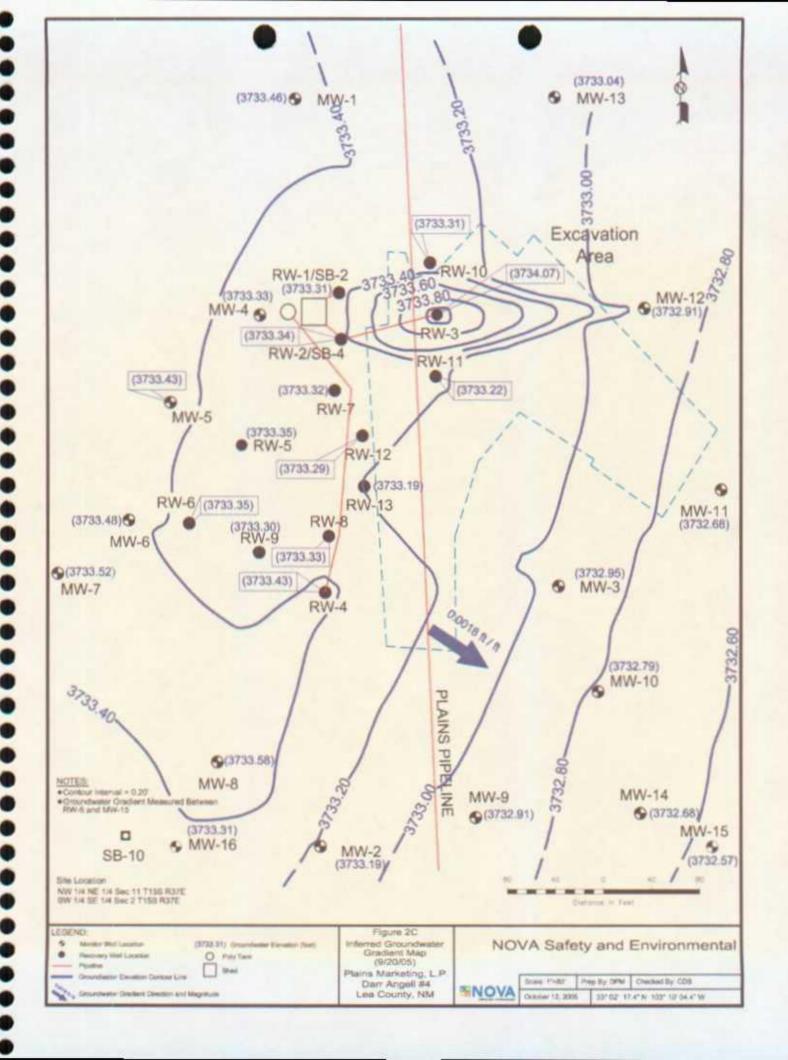

Locations of the monitor wells and the inferred groundwater gradient, which were constructed from measurements collected during the four (4) quarterly monitoring events, are depicted on Figures 2A through 2D, the Inferred Groundwater Gradient Maps. Groundwater elevation data for 2005 is provided as Table 1. Historic groundwater elevation data beginning at project inception is enclosed on the attached data disk.

The most recent Groundwater Gradient Map, Figure 2D, indicates a general gradient of approximately 0.0018 ft./ft. to the southeast as measured between groundwater monitor wells MW-2 and MW-7. This is consistent with data presented on Figures 2A through 2C from earlier in the year. The corrected groundwater elevation has ranged between 3726.79 and 3730.50 feet