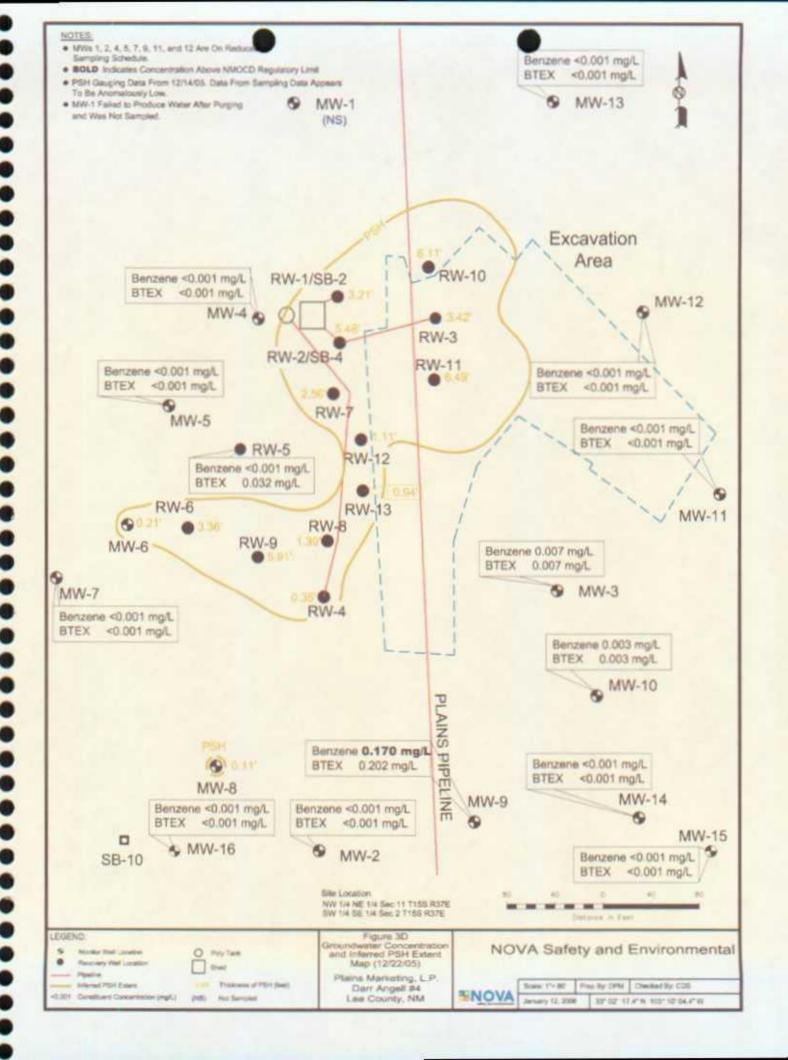

Groundwater samples collected during the 2005 monitoring events were delivered to Trace Analysis, Inc. of Lubbock, Texas for determination of Benzene, Toluene, Ethylbenzene and Xylene (BTEX) constituent concentrations by EPA Method SW846-8021b. A listing of BTEX constituent concentrations for 2005 is summarized in Table 2 and copies of the laboratory reports are provided on the enclosed disk. The inferred extent of PSH and quarterly groundwater sample results for benzene and BTEX constituent concentrations are depicted on Figures 3A-3D.

Review of laboratory analytical results of the groundwater samples obtained during the 2005 monitoring period indicate that the benzene and BTEX constituent concentrations are below applicable NMOCD standards in monitor wells MW-4, MW-7, MW-11, and MW-15 through MW-20. The benzene concentration in monitor wells MW-12 and MW-21 are above the NMOCD regulatory standard while total BTEX constituent concentrations are below NMOCD regulatory standards.

Review of laboratory analytical results of the groundwater samples obtained during the 2005 monitoring period indicate the benzene and BTEX constituent concentrations are below applicable NMOCD standards in nine (9) of the thirty-two (32) monitor and recovery wells currently on-site. The remaining twenty (23) monitor wells either contained measurable thicknesses of PSH and were not sampled or exhibited analytical results in groundwater above the NMOCD regulatory standard during at least one quarterly monitor event of 2005. Of the ten (10) monitor wells sampled in 2005, only monitor wells MW-12 and MW-21 exhibited concentrations of BTEX constituents above the NMOCD regulatory standard. Dissolved phase impact appears to be limited to monitor well MW-12 and MW-21 and to those monitor wells which exhibit PSH.