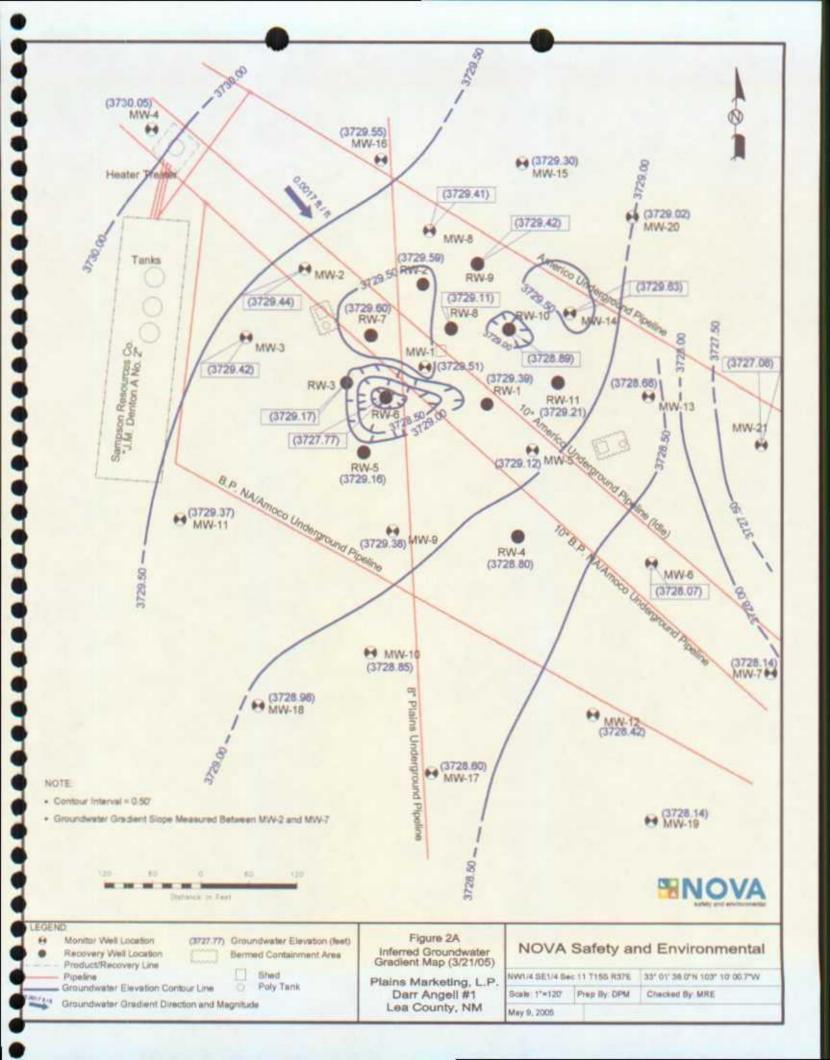

Locations of the monitor wells and the inferred groundwater gradient, which were constructed from measurements collected during the four (4) quarterly monitoring events, are depicted on Figures 2A through 2D, the Inferred Groundwater Gradient Maps. Groundwater elevation data for 2005 is provided as Table 1. Historic groundwater elevation data beginning at project inception is enclosed on the attached data disk.

The most recent Groundwater Gradient Map, Figure 2D, indicates a general gradient of approximately 0.0018 ft./ft. to the southeast as measured between groundwater monitor wells MW-2 and MW-7. This is consistent with data presented on Figures 2A through 2C from earlier in the year. The corrected groundwater elevation has ranged between 3726.79 and 3730.50 feet

above mean sea level, in MW-21 on December 21, 2005 and RW-2 on March 8, 2005, respectively.