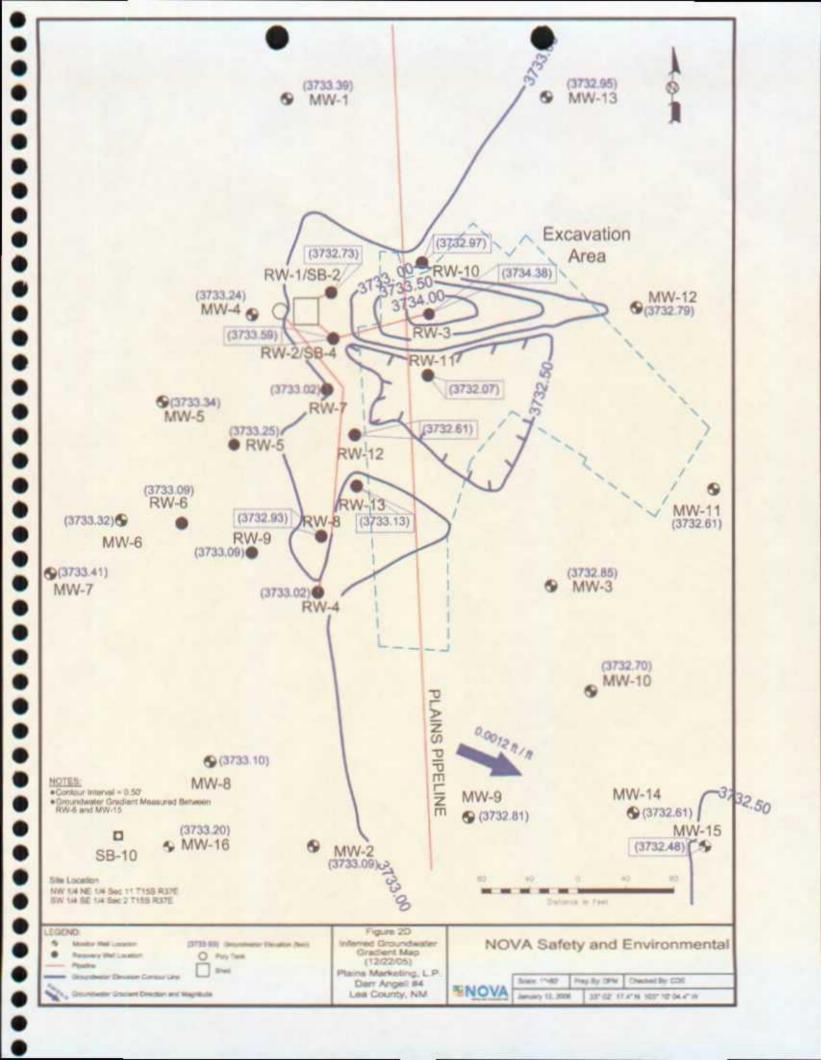

Locations of the monitor wells and the inferred groundwater gradient, which were constructed from measurements collected during the four (4) quarterly monitoring events, are depicted on Figures 2A through 2D, the Inferred Groundwater Gradient Maps. Groundwater elevation data for 2005 is provided as Table 1. Historic groundwater elevation data beginning at project inception is enclosed on the attached data disk.

The most recent Groundwater Gradient Map, Figure 2D, indicates a general gradient of approximately 0.0018 ft./ft. to the southeast as measured between groundwater monitor wells MW-2 and MW-7. This is consistent with data presented on Figures 2A through 2C from earlier in the year. The corrected groundwater elevation has ranged between 3726.79 and 3730.50 feet

#### **SUMMARY**

This report presents the results of monitoring activities for the 2005 annual monitoring period. Twenty one (21) groundwater monitor wells (MW-1 through MW-21) and eleven (11) product recovery wells (RW-1 through RW-11) are currently on-site. An enhanced recovery system operated on-site during the last three (3) quarters of 2005. The most recent Groundwater Gradient Map, Figure 2D, indicates a general gradient of approximately 0.0018 ft./ft. to the southeast.