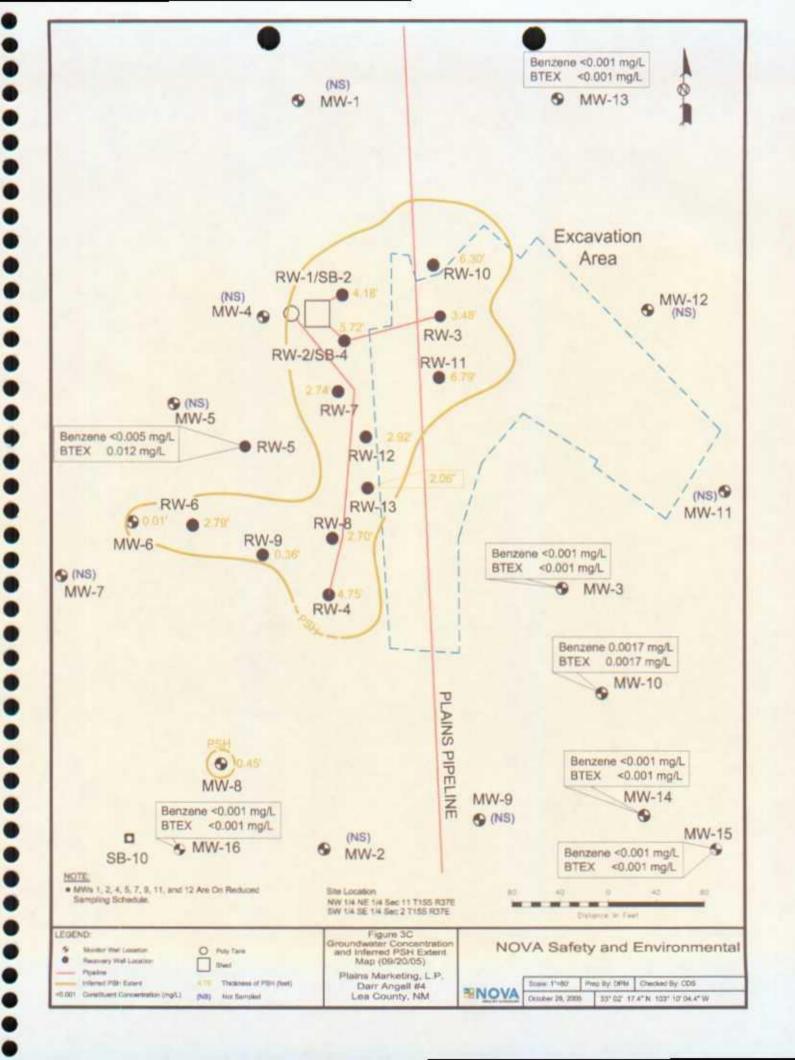

Groundwater samples collected during the 2005 monitoring events were delivered to Trace Analysis, Inc. of Lubbock, Texas for determination of Benzene, Toluene, Ethylbenzene and Xylene (BTEX) constituent concentrations by EPA Method SW846-8021b. A listing of BTEX constituent concentrations for 2005 is summarized in Table 2 and copies of the laboratory reports are provided on the enclosed disk. The inferred extent of PSH and quarterly groundwater sample results for benzene and BTEX constituent concentrations are depicted on Figures 3A-3D.

Review of laboratory analytical results of the groundwater samples obtained during the 2005 monitoring period indicate that the benzene and BTEX constituent concentrations are below applicable NMOCD standards in monitor wells MW-4, MW-7, MW-11, and MW-15 through MW-20. The benzene concentration in monitor wells MW-12 and MW-21 are above the NMOCD regulatory standard while total BTEX constituent concentrations are below NMOCD regulatory standards.

Review of laboratory analytical results of the groundwater samples obtained during the 2005 monitoring period indicate the benzene and BTEX constituent concentrations are below applicable NMOCD standards in nine (9) of the thirty-two (32) monitor and recovery wells currently on-site. The remaining twenty (23) monitor wells either contained measurable thicknesses of PSH and were not sampled or exhibited analytical results in groundwater above the NMOCD regulatory standard during at least one quarterly monitor event of 2005. Of the ten (10) monitor wells sampled in 2005, only monitor wells MW-12 and MW-21 exhibited concentrations of BTEX constituents above the NMOCD regulatory standard. Dissolved phase impact appears to be limited to monitor well MW-12 and MW-21 and to those monitor wells which exhibit PSH.