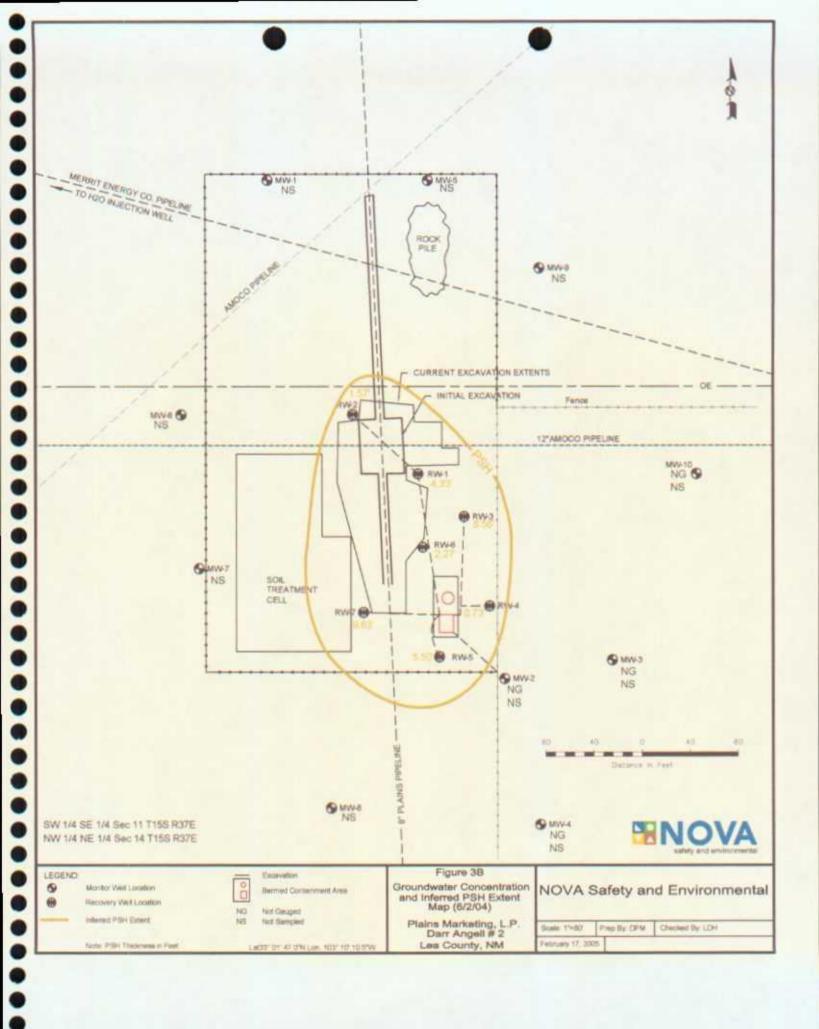

A measurable thickness of PSH was measured in eight (8) monitor wells and recovery wells during the reporting period. The average thickness of PSH in monitor wells and recovery wells during the first, second, third and fourth quarters of 2004 were 5.80 feet, 5.10 feet, 7.10 feet, and 7.30 feet, respectively. The maximum thickness of PSH in monitor wells and recovery wells during the first, second, third and fourth quarters of 2004 were 9.63 feet, 9.63 feet, 8.99 feet, and 7.30 feet, respectively. PSH data for the 2004 gauging events can be found in Table 1. Approximately 5,871 gallons of PSH have been recovered from the site utilizing manual recovery methods and an automated recovery system since project inception. During this reporting period, approximately 800 gallons of PSH were recovered from the site. Recovered PSH was reintroduced into the Plains transportation system at the Lea Station Facility, Monument, New Mexico.

Xylene (BTEX) constituent concentrations by EPA Method SW846-8260b. Fourth quarter sample analysis was performed by Trace Analysis, Inc., of Lubbock, Texas for determination of BTEX constituent concentrations by EPA Method SW846-8021b. The 2004 BTEX constituent concentrations are summarized on Table 2. Historical BTEX constituent concentrations and copies of the laboratory reports for 2004 are provided on the attached data disk. The quarterly groundwater sample results for benzene and BTEX concentrations are depicted on Figures 3A-3D.

Review of laboratory analytical results of the groundwater samples obtained during the 2004 monitoring period indicate that benzene and BTEX concentrations were below NMOCD regulatory standards in nine (9) monitor wells. Eight (8) monitor wells and recovery wells contained measurable thicknesses of PSH during the annual monitoring period and were not sampled for at least one quarterly sampling event.

As discussed above, nine (9) monitor wells and recovery wells contained measurable PSH thicknesses in 2004. Approximately 800 gallons of PSH was recovered from the site during the 2004 reporting period. A total of approximately 5,871 gallons of PSH has been recovered since the start of product inception. The average thickness of PSH in monitor wells and recovery wells during the first, second, third and fourth quarters of 2004 were 5.80 feet, 5.10 feet, 7.10 feet, and 7.30 feet, respectively. Throughout 2004 PSH amounts have fluctuated at the site with no obvious increases or decreases.

Review of laboratory analytical results of the groundwater samples obtained during the 2004 monitoring period indicate that benzene and BTEX concentrations were below NMOCD regulatory standards in nine (9) monitor wells (MW-1, MW-3, MW-4, MW-5, MW-6, MW-7, MW-8, MW-9 and MW-10). Eight (8) monitor wells and recovery wells contained measurable thicknesses of PSH during the annual monitoring period and were not sampled for at least one quarterly sampling event.