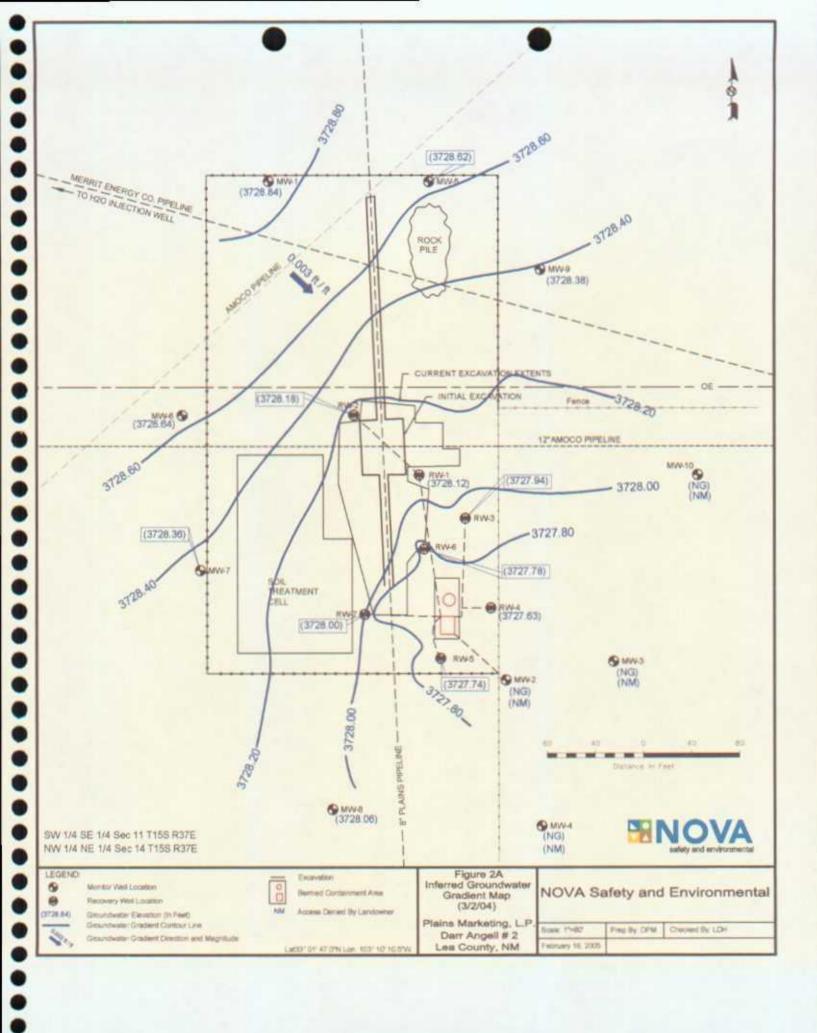

Locations of the monitor wells and the inferred groundwater gradient, which were constructed from measurements collected during the four (4) quarterly monitoring events, are depicted on Figures 2A through 2D, the Inferred Groundwater Gradient Maps. Groundwater elevation data for 2004 is provided as Table 1. Historic groundwater elevation data beginning at project inception is enclosed on the attached data disk.

The most recent Groundwater Gradient map, Figure 2D, indicates a general gradient of approximately 0.002 ft./ft. to the southeast. This is consistent with data presented on Figures 2A through 2C from the earlier quarters. The corrected groundwater elevations ranged between 3724.87 to 3734.71 feet above mean sea level, in RW-7 on August 05, 2004 and in RW-5 on December 30, 2004, respectively.