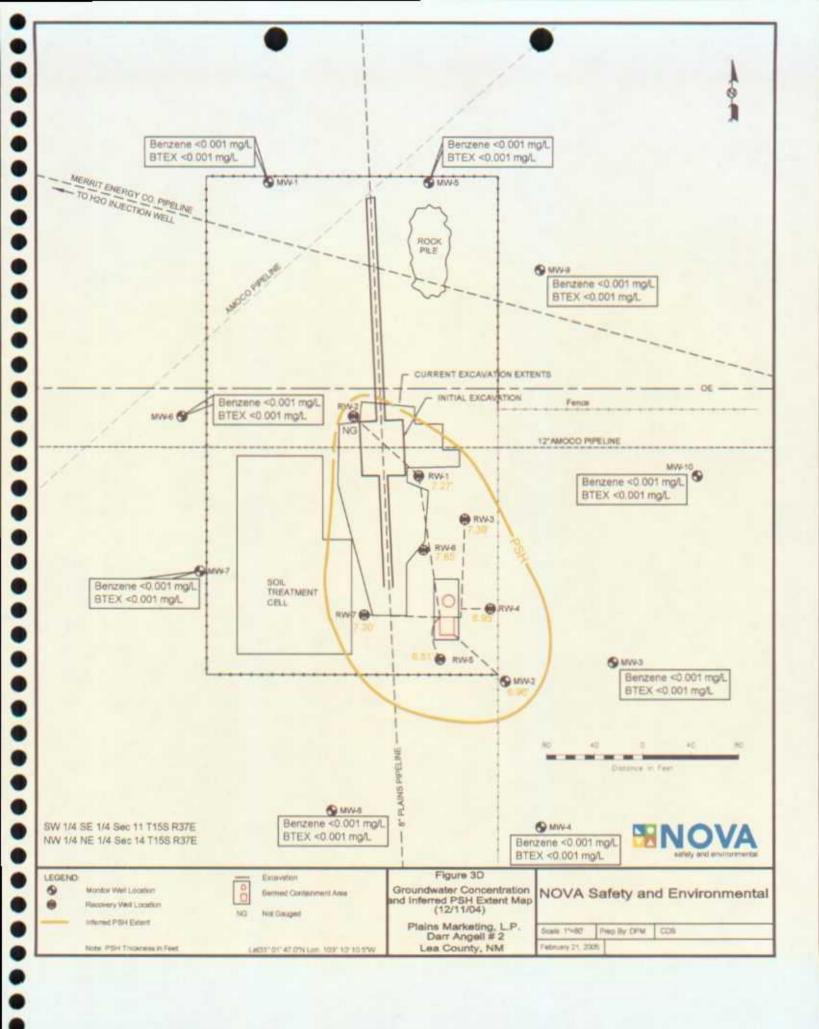

A measurable thickness of PSH was measured in eight (8) monitor wells and recovery wells during the reporting period. The average thickness of PSH in monitor wells and recovery wells during the first, second, third and fourth quarters of 2004 were 5.80 feet, 5.10 feet, 7.10 feet, and 7.30 feet, respectively. The maximum thickness of PSH in monitor wells and recovery wells during the first, second, third and fourth quarters of 2004 were 9.63 feet, 9.63 feet, 8.99 feet, and 7.30 feet, respectively. PSH data for the 2004 gauging events can be found in Table 1. Approximately 5,871 gallons of PSH have been recovered from the site utilizing manual recovery methods and an automated recovery system since project inception. During this reporting period, approximately 800 gallons of PSH were recovered from the site. Recovered PSH was reintroduced into the Plains transportation system at the Lea Station Facility, Monument, New Mexico.

Xylene (BTEX) constituent concentrations by EPA Method SW846-8260b. Fourth quarter sample analysis was performed by Trace Analysis, Inc., of Lubbock, Texas for determination of BTEX constituent concentrations by EPA Method SW846-8021b. The 2004 BTEX constituent concentrations are summarized on Table 2. Historical BTEX constituent concentrations and copies of the laboratory reports for 2004 are provided on the attached data disk. The quarterly groundwater sample results for benzene and BTEX concentrations are depicted on Figures 3A-3D.

Review of laboratory analytical results of the groundwater samples obtained during the 2004 monitoring period indicate that benzene and BTEX concentrations were below NMOCD regulatory standards in nine (9) monitor wells. Eight (8) monitor wells and recovery wells contained measurable thicknesses of PSH during the annual monitoring period and were not sampled for at least one quarterly sampling event.

As discussed above, nine (9) monitor wells and recovery wells contained measurable PSH thicknesses in 2004. Approximately 800 gallons of PSH was recovered from the site during the 2004 reporting period. A total of approximately 5,871 gallons of PSH has been recovered since the start of product inception. The average thickness of PSH in monitor wells and recovery wells during the first, second, third and fourth quarters of 2004 were 5.80 feet, 5.10 feet, 7.10 feet, and 7.30 feet, respectively. Throughout 2004 PSH amounts have fluctuated at the site with no obvious increases or decreases.

Review of laboratory analytical results of the groundwater samples obtained during the 2004 monitoring period indicate that benzene and BTEX concentrations were below NMOCD regulatory standards in nine (9) monitor wells (MW-1, MW-3, MW-4, MW-5, MW-6, MW-7, MW-8, MW-9 and MW-10). Eight (8) monitor wells and recovery wells contained measurable thicknesses of PSH during the annual monitoring period and were not sampled for at least one quarterly sampling event.