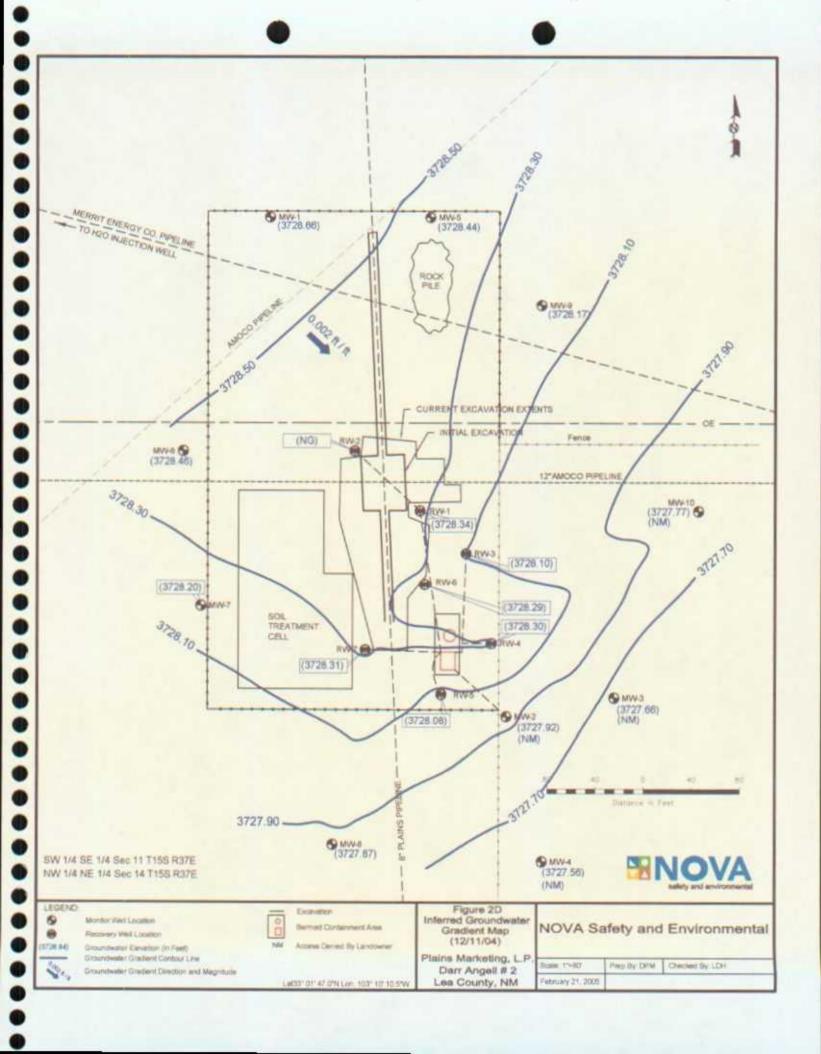

Locations of the monitor wells and the inferred groundwater gradient, which were constructed from measurements collected during the four (4) quarterly monitoring events, are depicted on Figures 2A through 2D, the Inferred Groundwater Gradient Maps. Groundwater elevation data for 2004 is provided as Table 1. Historic groundwater elevation data beginning at project inception is enclosed on the attached data disk.

The most recent Groundwater Gradient map, Figure 2D, indicates a general gradient of approximately 0.002 ft./ft. to the southeast. This is consistent with data presented on Figures 2A through 2C from the earlier quarters. The corrected groundwater elevations ranged between 3724.87 to 3734.71 feet above mean sea level, in RW-7 on August 05, 2004 and in RW-5 on December 30, 2004, respectively.

#### **SUMMARY**

This report presents the results of monitoring activities for the 2004 annual monitoring period. Currently, there are 10 groundwater monitor wells (MW-1 through MW-10) and seven (7) product recovery wells (RW-1 through RW-7) on-site. Manual product recovery occurs on a weekly schedule. Groundwater elevation contours generated from water level measurements acquired during the most recent quarter indicated a general gradient of approximately 0.002 ft/ft to the southeast.