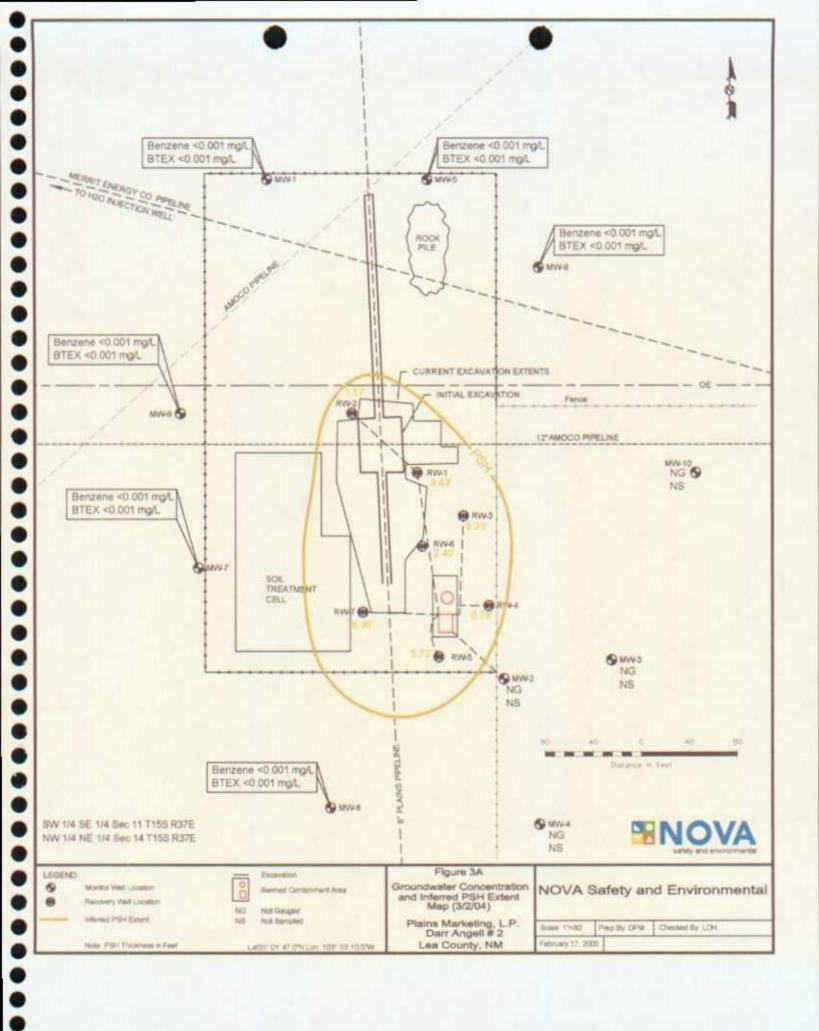

A measurable thickness of PSH was measured in eight (8) monitor wells and recovery wells during the reporting period. The average thickness of PSH in monitor wells and recovery wells during the first, second, third and fourth quarters of 2004 were 5.80 feet, 5.10 feet, 7.10 feet, and 7.30 feet, respectively. The maximum thickness of PSH in monitor wells and recovery wells during the first, second, third and fourth quarters of 2004 were 9.63 feet, 9.63 feet, 8.99 feet, and 7.30 feet, respectively. PSH data for the 2004 gauging events can be found in Table 1. Approximately 5,871 gallons of PSH have been recovered from the site utilizing manual recovery methods and an automated recovery system since project inception. During this reporting period, approximately 800 gallons of PSH were recovered from the site. Recovered PSH was reintroduced into the Plains transportation system at the Lea Station Facility, Monument, New Mexico.

Xylene (BTEX) constituent concentrations by EPA Method SW846-8260b. Fourth quarter sample analysis was performed by Trace Analysis, Inc., of Lubbock, Texas for determination of BTEX constituent concentrations by EPA Method SW846-8021b. The 2004 BTEX constituent concentrations are summarized on Table 2. Historical BTEX constituent concentrations and copies of the laboratory reports for 2004 are provided on the attached data disk. The quarterly groundwater sample results for benzene and BTEX concentrations are depicted on Figures 3A-3D.

Review of laboratory analytical results of the groundwater samples obtained during the 2004 monitoring period indicate that benzene and BTEX concentrations were below NMOCD regulatory standards in nine (9) monitor wells. Eight (8) monitor wells and recovery wells contained measurable thicknesses of PSH during the annual monitoring period and were not sampled for at least one quarterly sampling event.

As discussed above, nine (9) monitor wells and recovery wells contained measurable PSH thicknesses in 2004. Approximately 800 gallons of PSH was recovered from the site during the 2004 reporting period. A total of approximately 5,871 gallons of PSH has been recovered since the start of product inception. The average thickness of PSH in monitor wells and recovery wells during the first, second, third and fourth quarters of 2004 were 5.80 feet, 5.10 feet, 7.10 feet, and 7.30 feet, respectively. Throughout 2004 PSH amounts have fluctuated at the site with no obvious increases or decreases.

Review of laboratory analytical results of the groundwater samples obtained during the 2004 monitoring period indicate that benzene and BTEX concentrations were below NMOCD regulatory standards in nine (9) monitor wells (MW-1, MW-3, MW-4, MW-5, MW-6, MW-7, MW-8, MW-9 and MW-10). Eight (8) monitor wells and recovery wells contained measurable thicknesses of PSH during the annual monitoring period and were not sampled for at least one quarterly sampling event.