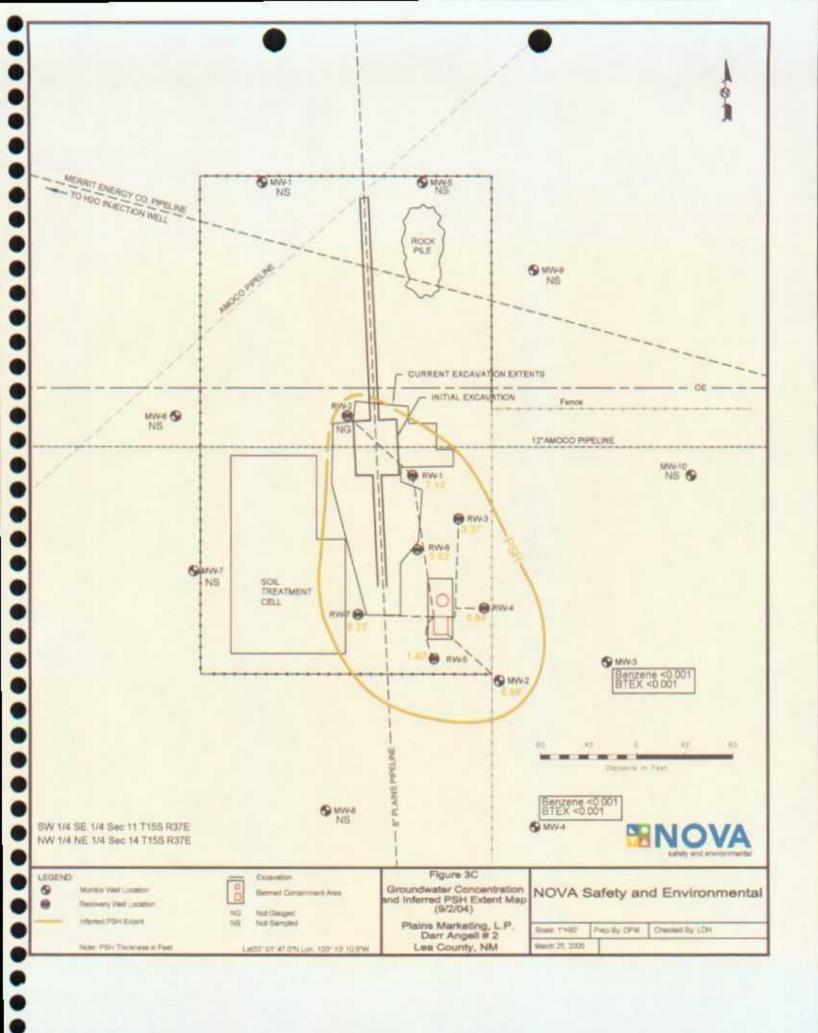

A measurable thickness of PSH was measured in eight (8) monitor wells and recovery wells during the reporting period. The average thickness of PSH in monitor wells and recovery wells during the first, second, third and fourth quarters of 2004 were 5.80 feet, 5.10 feet, 7.10 feet, and 7.30 feet, respectively. The maximum thickness of PSH in monitor wells and recovery wells during the first, second, third and fourth quarters of 2004 were 9.63 feet, 9.63 feet, 8.99 feet, and 7.30 feet, respectively. PSH data for the 2004 gauging events can be found in Table 1. Approximately 5,871 gallons of PSH have been recovered from the site utilizing manual recovery methods and an automated recovery system since project inception. During this reporting period, approximately 800 gallons of PSH were recovered from the site. Recovered PSH was reintroduced into the Plains transportation system at the Lea Station Facility, Monument, New Mexico.

Xylene (BTEX) constituent concentrations by EPA Method SW846-8260b. Fourth quarter sample analysis was performed by Trace Analysis, Inc., of Lubbock, Texas for determination of BTEX constituent concentrations by EPA Method SW846-8021b. The 2004 BTEX constituent concentrations are summarized on Table 2. Historical BTEX constituent concentrations and copies of the laboratory reports for 2004 are provided on the attached data disk. The quarterly groundwater sample results for benzene and BTEX concentrations are depicted on Figures 3A-3D.

Review of laboratory analytical results of the groundwater samples obtained during the 2004 monitoring period indicate that benzene and BTEX concentrations were below NMOCD regulatory standards in nine (9) monitor wells. Eight (8) monitor wells and recovery wells contained measurable thicknesses of PSH during the annual monitoring period and were not sampled for at least one quarterly sampling event.

As discussed above, nine (9) monitor wells and recovery wells contained measurable PSH thicknesses in 2004. Approximately 800 gallons of PSH was recovered from the site during the 2004 reporting period. A total of approximately 5,871 gallons of PSH has been recovered since the start of product inception. The average thickness of PSH in monitor wells and recovery wells during the first, second, third and fourth quarters of 2004 were 5.80 feet, 5.10 feet, 7.10 feet, and 7.30 feet, respectively. Throughout 2004 PSH amounts have fluctuated at the site with no obvious increases or decreases.

Review of laboratory analytical results of the groundwater samples obtained during the 2004 monitoring period indicate that benzene and BTEX concentrations were below NMOCD regulatory standards in nine (9) monitor wells (MW-1, MW-3, MW-4, MW-5, MW-6, MW-7, MW-8, MW-9 and MW-10). Eight (8) monitor wells and recovery wells contained measurable thicknesses of PSH during the annual monitoring period and were not sampled for at least one quarterly sampling event.