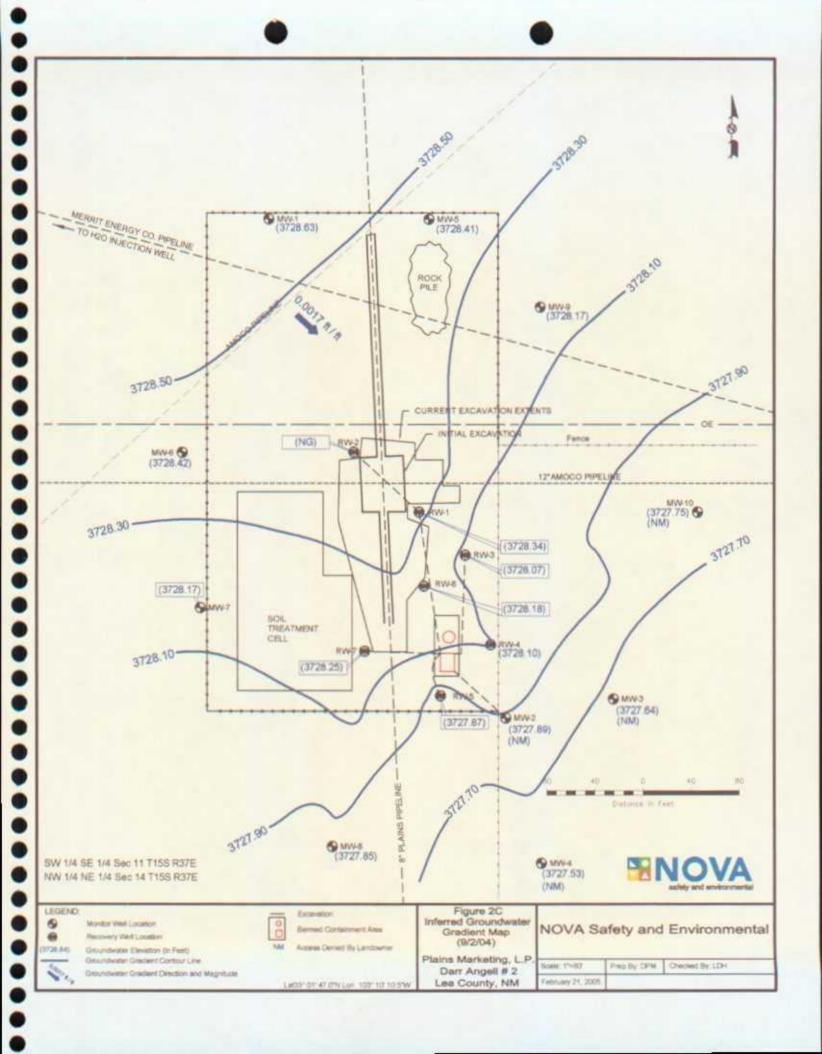

Locations of the monitor wells and the inferred groundwater gradient, which were constructed from measurements collected during the four (4) quarterly monitoring events, are depicted on Figures 2A through 2D, the Inferred Groundwater Gradient Maps. Groundwater elevation data for 2004 is provided as Table 1. Historic groundwater elevation data beginning at project inception is enclosed on the attached data disk.

The most recent Groundwater Gradient map, Figure 2D, indicates a general gradient of approximately 0.002 ft./ft. to the southeast. This is consistent with data presented on Figures 2A through 2C from the earlier quarters. The corrected groundwater elevations ranged between 3724.87 to 3734.71 feet above mean sea level, in RW-7 on August 05, 2004 and in RW-5 on December 30, 2004, respectively.

#### **SUMMARY**

This report presents the results of monitoring activities for the 2004 annual monitoring period. Currently, there are 10 groundwater monitor wells (MW-1 through MW-10) and seven (7) product recovery wells (RW-1 through RW-7) on-site. Manual product recovery occurs on a weekly schedule. Groundwater elevation contours generated from water level measurements acquired during the most recent quarter indicated a general gradient of approximately 0.002 ft/ft to the southeast.