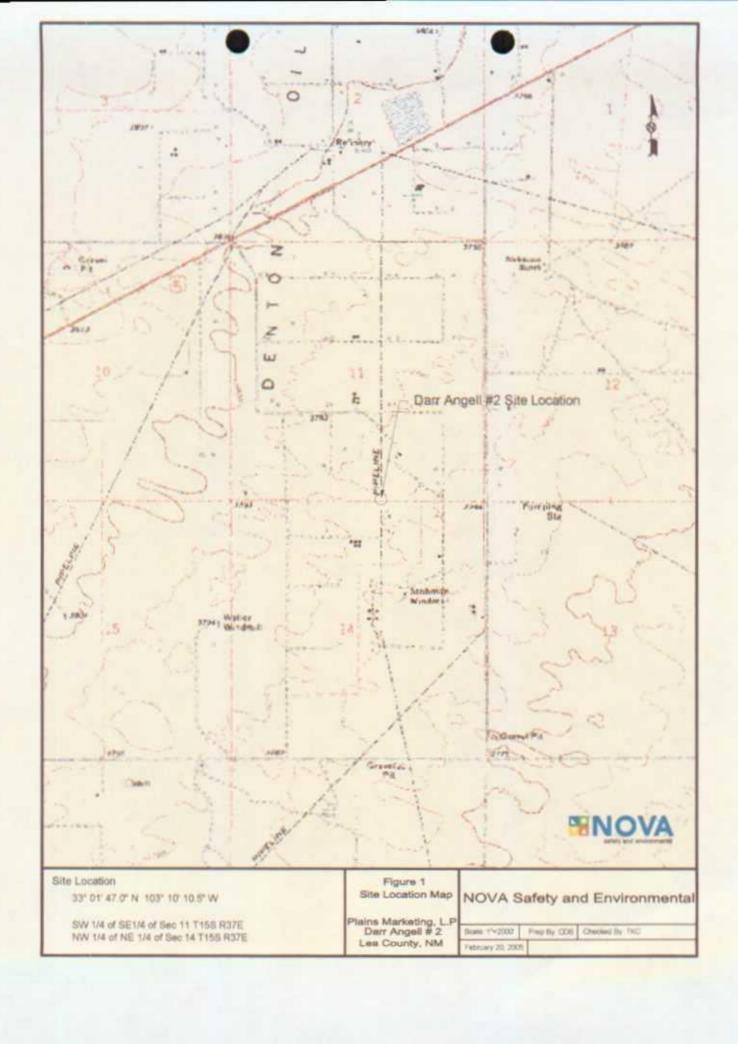

Locations of the monitor wells and the inferred groundwater gradient, which were constructed from measurements collected during the four (4) quarterly monitoring events, are depicted on Figures 2A through 2D, the Inferred Groundwater Gradient Maps. Groundwater elevation data for 2004 is provided as Table 1. Historic groundwater elevation data beginning at project inception is enclosed on the attached data disk.

The most recent Groundwater Gradient map, Figure 2D, indicates a general gradient of approximately 0.002 ft./ft. to the southeast. This is consistent with data presented on Figures 2A through 2C from the earlier quarters. The corrected groundwater elevations ranged between 3724.87 to 3734.71 feet above mean sea level, in RW-7 on August 05, 2004 and in RW-5 on December 30, 2004, respectively.