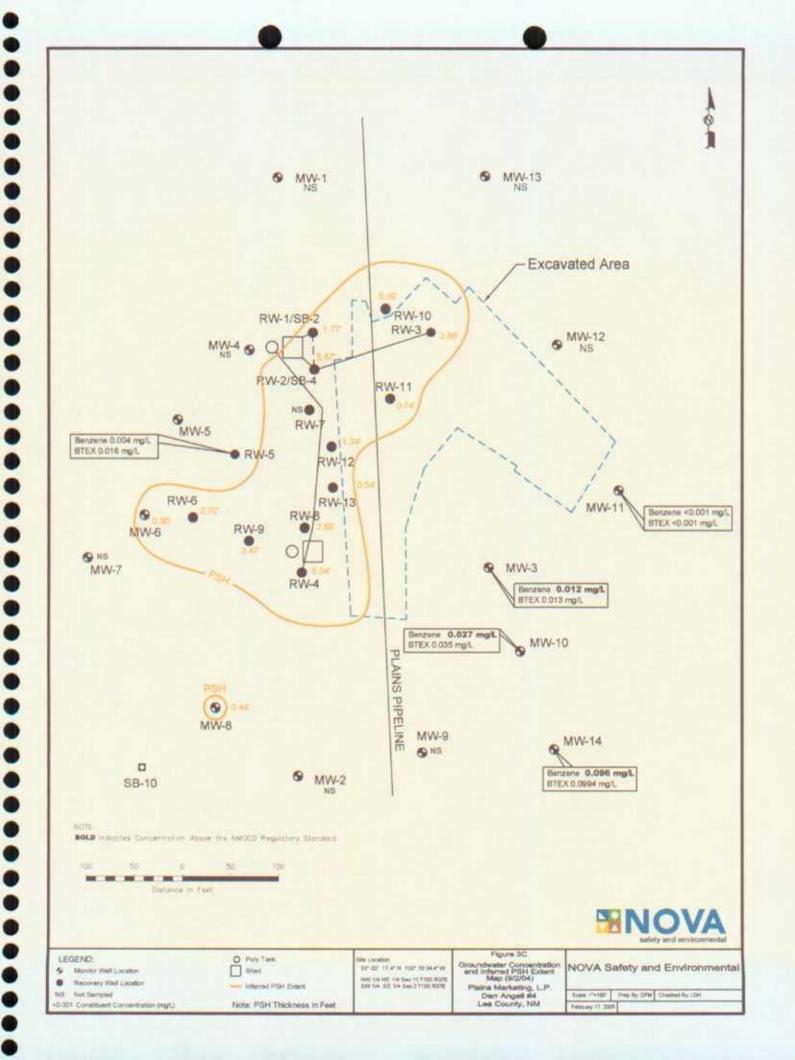

#### LABORATORY RESULTS

Groundwater samples collected during the first three quarterly monitoring events were delivered to AnalySys Inc., Austin, Texas for determination of Benzene, Toluene, Ethylbenzene and Xylene (BTEX) constituent concentrations by EPA Method SW846-8260b. Fourth quarter sample analysis was performed by Trace Analysis, Inc., of Lubbock, Texas for determination of BTEX constituent concentrations by EPA Method SW846-8021b. A listing of BTEX constituent concentrations for 2004 is summarized in Table 2. Copies of the laboratory reports for 2004 are provided on the enclosed disk. The quarterly groundwater sample results for benzene and BTEX concentrations are depicted on Figures 3A-3D.

Monitor wells MW-15 and MW-16 were installed in 2004, and are pending sampling and analysis. Review of laboratory analytical results of the groundwater samples obtained during the 2004 monitoring period indicate the benzene and total BTEX concentrations are below applicable NMOCD regulatory standards in monitor wells MW-1, MW-2, MW-4, MW-5, MW-7, MW-11, MW-12, MW-13 and recovery well RW-5. The other six (6) of the fourteen (14) monitor wells installed and sampled during the reporting period either displayed measurable thicknesses of PSH or returned analytical results above the NMOCD regulatory standard for benzene. Additionally, with the exception of RW-5, all recovery wells exhibited measurable thicknesses of PSH during the reporting period and were not sampled. All samples collected during the reporting period indicate concentrations of total BTEX below the NMOCD regulatory standard.

Review of laboratory analytical results of the groundwater samples obtained during the 2004 monitoring period indicate the benzene and total BTEX concentrations are below applicable NMOCD regulatory standards in eight (8) of the sixteen (16) monitor wells on-site and one (1) recovery well. Of the remaining eight (8) monitor wells on-site, six (6) monitor wells either contained measurable thicknesses of PSH or returned analytical results above the NMOCD regulatory standard for benzene. The two (2) recently installed monitor wells MW-15 and MW-16 were not sampled in 2004.

With the exception of RW-5, all recovery wells exhibited measurable thicknesses of PSH during the reporting period and were not sampled. All samples collected during the reporting period indicate concentrations of total BTEX below the NMOCD regulatory standard.