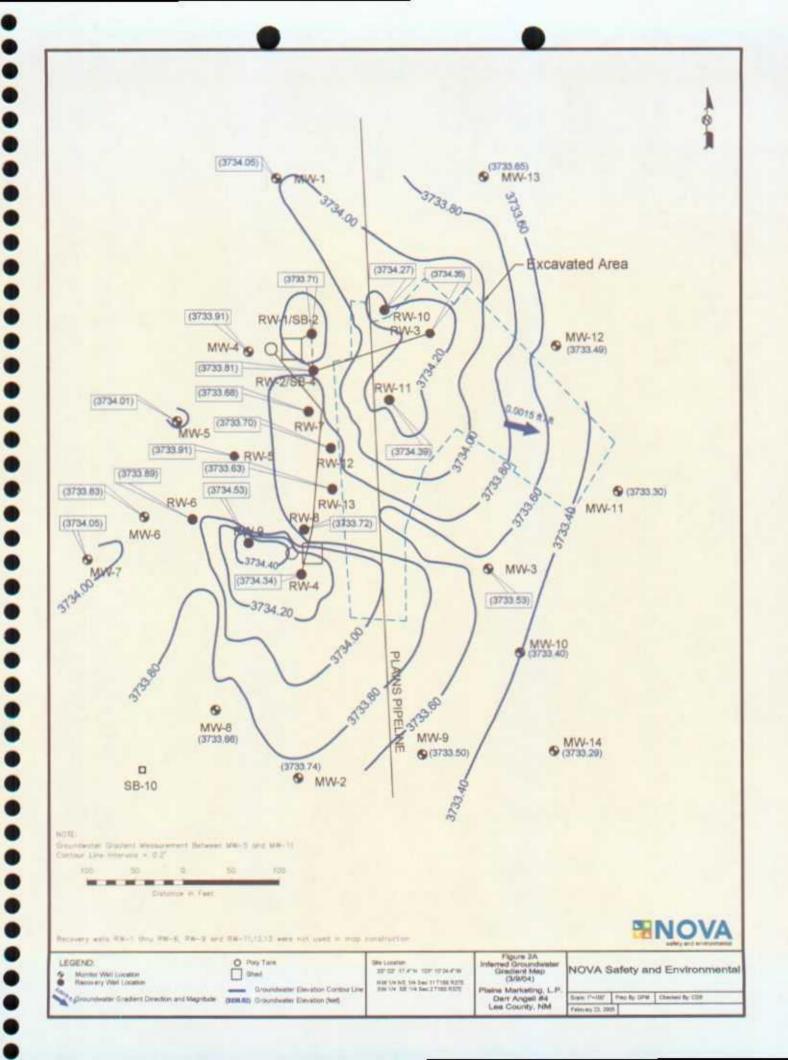

Locations of the monitor wells and the inferred groundwater gradient, which were constructed from measurements collected during the four (4) quarterly monitoring events, are depicted on Figures 2A through 2D, the Inferred Groundwater Gradient Maps. Groundwater elevation data for 2004 is provided as Table 1. Historic groundwater elevation data beginning at project inception is presented on the enclosed disk.

The most recent Groundwater Gradient Map, Figure 2D, indicates a general gradient of approximately 0.0015 ft./ft. to the east-southeast as measured between groundwater monitor wells MW-4 and MW-11. This is consistent with data presented on Figures 2A through 2C from earlier in the year. The corrected groundwater elevation has ranged between 3,730.99 and 3,734.43 feet above mean sea level, in RW-12 on July 22, 2004 and RW-3 on July 6, 2004, respectively.

#### **SUMMARY**

This report presents the results of monitoring activities for the 2004 annual monitoring period. Monitor wells MW-15 and MW-16 were installed on November 4, 2004 to further delineate the impact to soil and groundwater at the site. Currently, there are sixteen (16) groundwater monitor wells (MW-1 through MW-16) and thirteen (13) recovery wells (RW-1 through RW-13) on-site. Manual product recovery occurs weekly from those monitor and recovery wells exhibiting measurable thicknesses of PSH. The most recent Groundwater Gradient Map, Figure 2D, indicates a general gradient of approximately 0.0015 ft./ft. to the east-southeast.