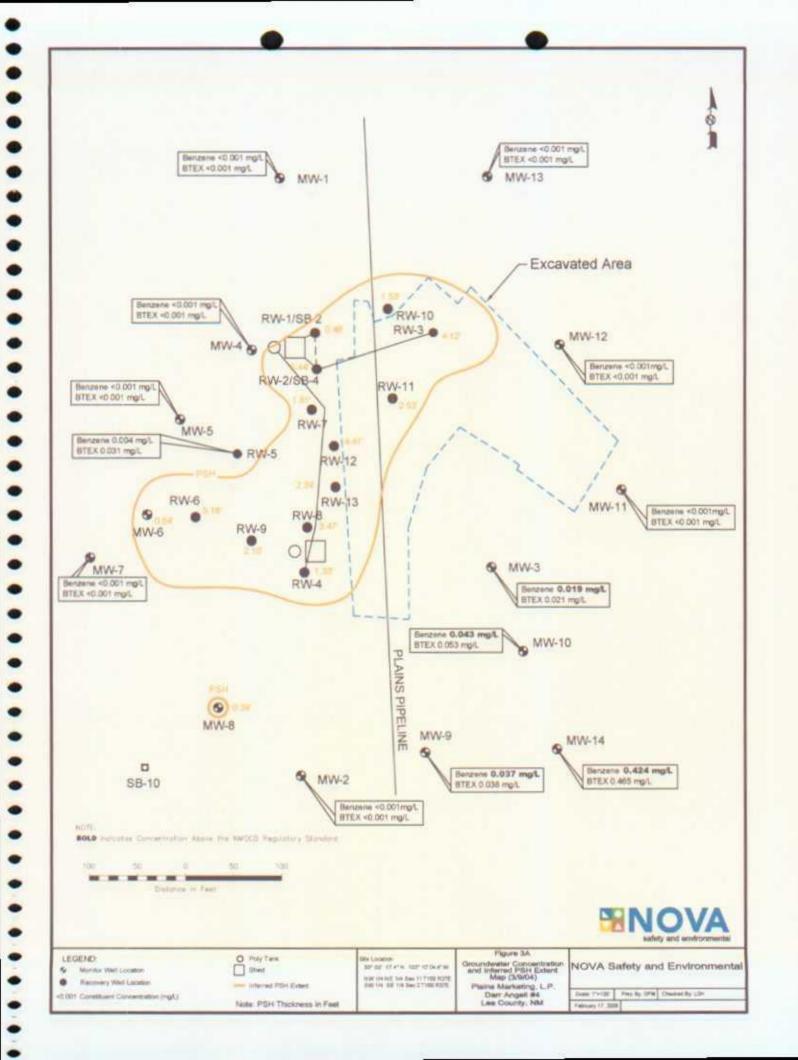

#### LABORATORY RESULTS

Groundwater samples collected during the first three quarterly monitoring events were delivered to AnalySys Inc., Austin, Texas for determination of Benzene, Toluene, Ethylbenzene and Xylene (BTEX) constituent concentrations by EPA Method SW846-8260b. Fourth quarter sample analysis was performed by Trace Analysis, Inc., of Lubbock, Texas for determination of BTEX constituent concentrations by EPA Method SW846-8021b. A listing of BTEX constituent concentrations for 2004 is summarized in Table 2. Copies of the laboratory reports for 2004 are provided on the enclosed disk. The quarterly groundwater sample results for benzene and BTEX concentrations are depicted on Figures 3A-3D.

Monitor wells MW-15 and MW-16 were installed in 2004, and are pending sampling and analysis. Review of laboratory analytical results of the groundwater samples obtained during the 2004 monitoring period indicate the benzene and total BTEX concentrations are below applicable NMOCD regulatory standards in monitor wells MW-1, MW-2, MW-4, MW-5, MW-7, MW-11, MW-12, MW-13 and recovery well RW-5. The other six (6) of the fourteen (14) monitor wells installed and sampled during the reporting period either displayed measurable thicknesses of PSH or returned analytical results above the NMOCD regulatory standard for benzene. Additionally, with the exception of RW-5, all recovery wells exhibited measurable thicknesses of PSH during the reporting period and were not sampled. All samples collected during the reporting period indicate concentrations of total BTEX below the NMOCD regulatory standard.

Review of laboratory analytical results of the groundwater samples obtained during the 2004 monitoring period indicate the benzene and total BTEX concentrations are below applicable NMOCD regulatory standards in eight (8) of the sixteen (16) monitor wells on-site and one (1) recovery well. Of the remaining eight (8) monitor wells on-site, six (6) monitor wells either contained measurable thicknesses of PSH or returned analytical results above the NMOCD regulatory standard for benzene. The two (2) recently installed monitor wells MW-15 and MW-16 were not sampled in 2004.

With the exception of RW-5, all recovery wells exhibited measurable thicknesses of PSH during the reporting period and were not sampled. All samples collected during the reporting period indicate concentrations of total BTEX below the NMOCD regulatory standard.