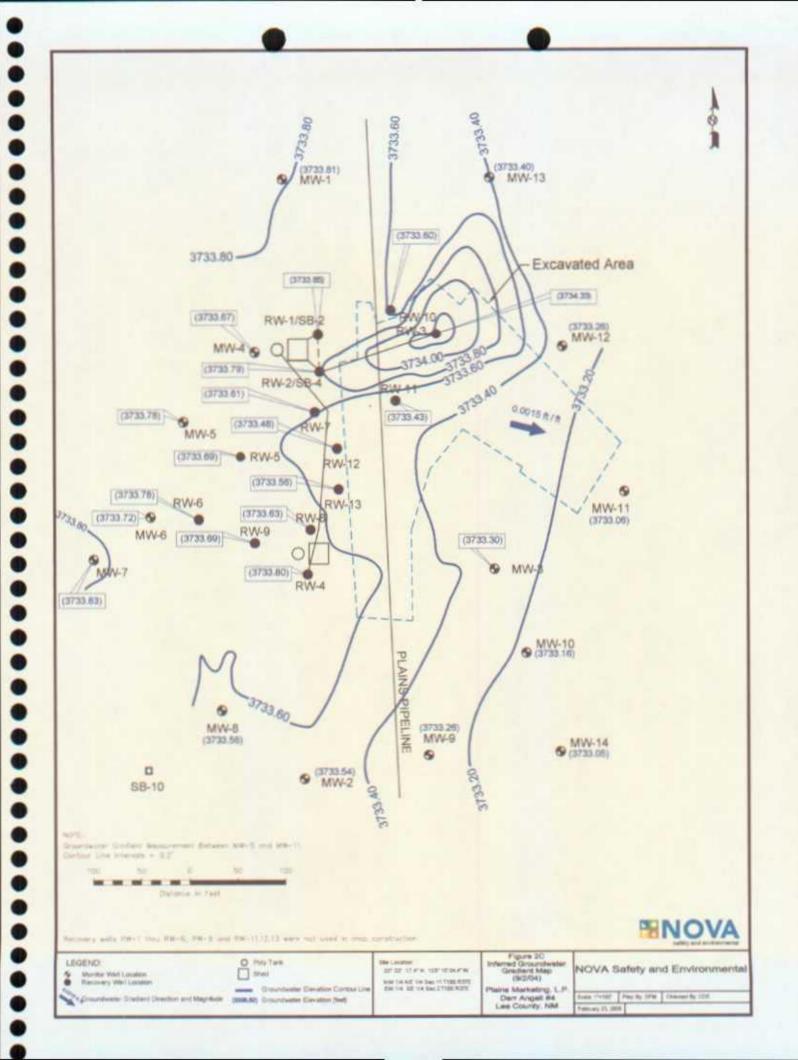

Locations of the monitor wells and the inferred groundwater gradient, which were constructed from measurements collected during the four (4) quarterly monitoring events, are depicted on Figures 2A through 2D, the Inferred Groundwater Gradient Maps. Groundwater elevation data for 2004 is provided as Table 1. Historic groundwater elevation data beginning at project inception is presented on the enclosed disk.

The most recent Groundwater Gradient Map, Figure 2D, indicates a general gradient of approximately 0.0015 ft./ft. to the east-southeast as measured between groundwater monitor wells MW-4 and MW-11. This is consistent with data presented on Figures 2A through 2C from earlier in the year. The corrected groundwater elevation has ranged between 3,730.99 and 3,734.43 feet above mean sea level, in RW-12 on July 22, 2004 and RW-3 on July 6, 2004, respectively.

#### **SUMMARY**

This report presents the results of monitoring activities for the 2004 annual monitoring period. Monitor wells MW-15 and MW-16 were installed on November 4, 2004 to further delineate the impact to soil and groundwater at the site. Currently, there are sixteen (16) groundwater monitor wells (MW-1 through MW-16) and thirteen (13) recovery wells (RW-1 through RW-13) on-site. Manual product recovery occurs weekly from those monitor and recovery wells exhibiting measurable thicknesses of PSH. The most recent Groundwater Gradient Map, Figure 2D, indicates a general gradient of approximately 0.0015 ft./ft. to the east-southeast.