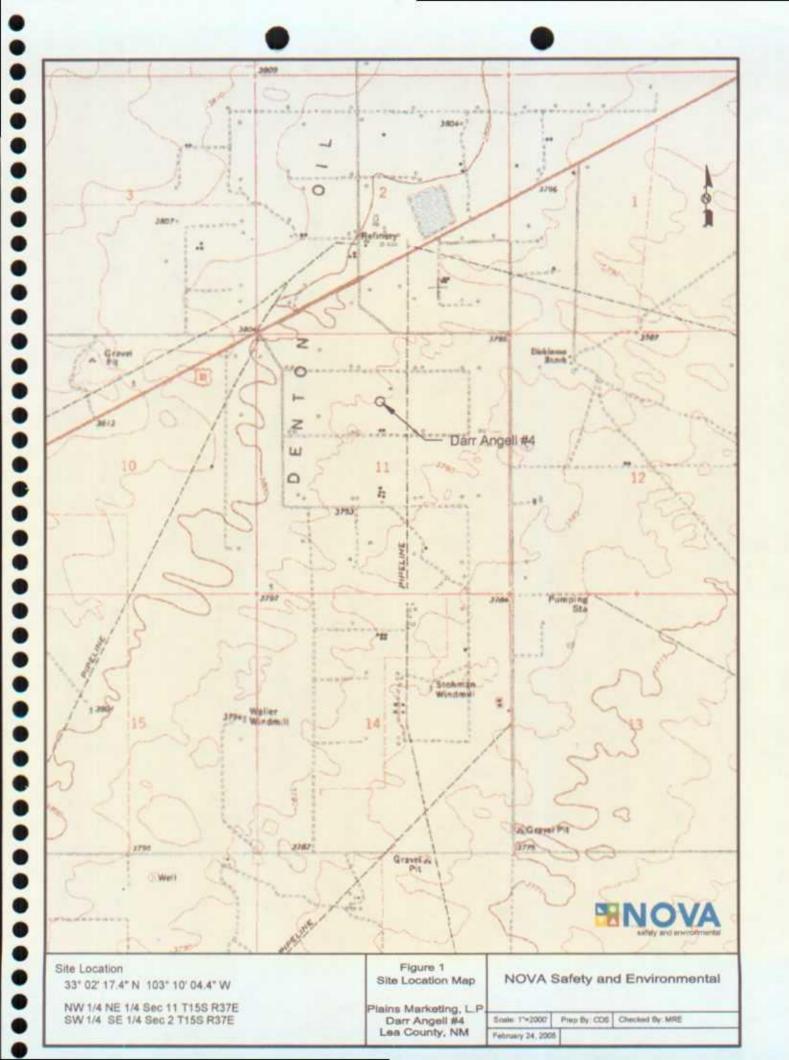

Locations of the monitor wells and the inferred groundwater gradient, which were constructed from measurements collected during the four (4) quarterly monitoring events, are depicted on Figures 2A through 2D, the Inferred Groundwater Gradient Maps. Groundwater elevation data for 2004 is provided as Table 1. Historic groundwater elevation data beginning at project inception is presented on the enclosed disk.

The most recent Groundwater Gradient Map, Figure 2D, indicates a general gradient of approximately 0.0015 ft./ft. to the east-southeast as measured between groundwater monitor wells MW-4 and MW-11. This is consistent with data presented on Figures 2A through 2C from earlier in the year. The corrected groundwater elevation has ranged between 3,730.99 and 3,734.43 feet above mean sea level, in RW-12 on July 22, 2004 and RW-3 on July 6, 2004, respectively.

#### **SUMMARY**

This report presents the results of monitoring activities for the 2004 annual monitoring period. Monitor wells MW-15 and MW-16 were installed on November 4, 2004 to further delineate the impact to soil and groundwater at the site. Currently, there are sixteen (16) groundwater monitor wells (MW-1 through MW-16) and thirteen (13) recovery wells (RW-1 through RW-13) on-site. Manual product recovery occurs weekly from those monitor and recovery wells exhibiting measurable thicknesses of PSH. The most recent Groundwater Gradient Map, Figure 2D, indicates a general gradient of approximately 0.0015 ft./ft. to the east-southeast.