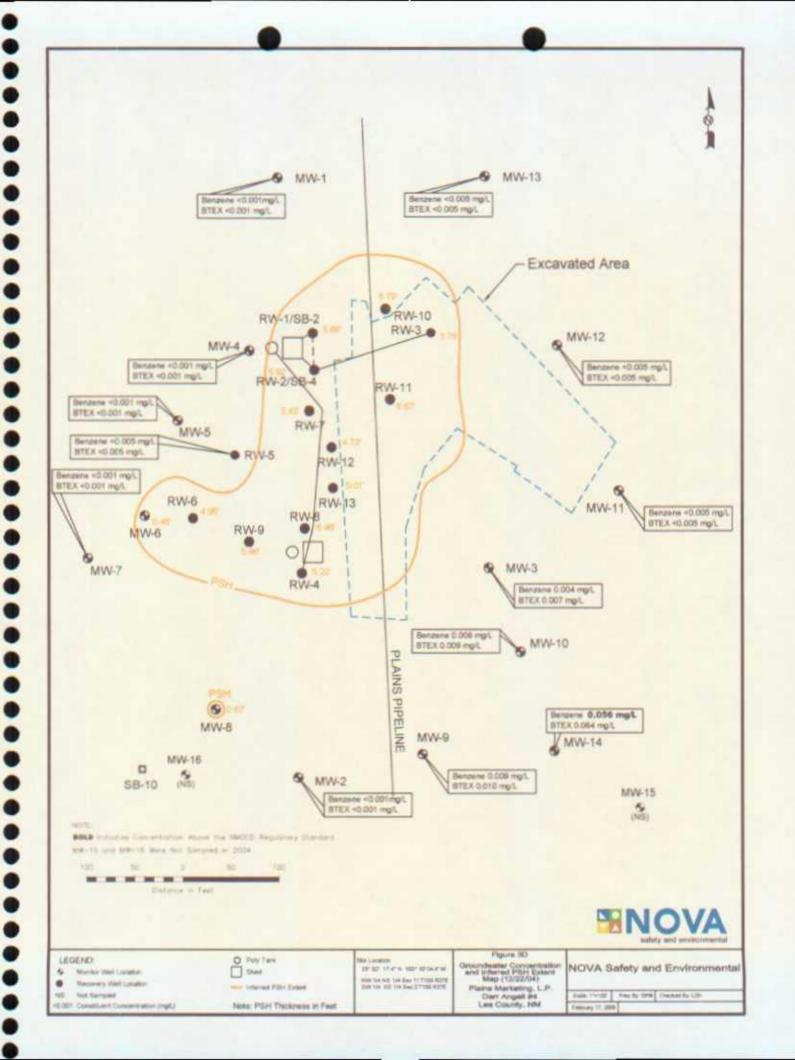

#### LABORATORY RESULTS

Groundwater samples collected during the first three quarterly monitoring events were delivered to AnalySys Inc., Austin, Texas for determination of Benzene, Toluene, Ethylbenzene and Xylene (BTEX) constituent concentrations by EPA Method SW846-8260b. Fourth quarter sample analysis was performed by Trace Analysis, Inc., of Lubbock, Texas for determination of BTEX constituent concentrations by EPA Method SW846-8021b. A listing of BTEX constituent concentrations for 2004 is summarized in Table 2. Copies of the laboratory reports for 2004 are provided on the enclosed disk. The quarterly groundwater sample results for benzene and BTEX concentrations are depicted on Figures 3A-3D.

Monitor wells MW-15 and MW-16 were installed in 2004, and are pending sampling and analysis. Review of laboratory analytical results of the groundwater samples obtained during the 2004 monitoring period indicate the benzene and total BTEX concentrations are below applicable NMOCD regulatory standards in monitor wells MW-1, MW-2, MW-4, MW-5, MW-7, MW-11, MW-12, MW-13 and recovery well RW-5. The other six (6) of the fourteen (14) monitor wells installed and sampled during the reporting period either displayed measurable thicknesses of PSH or returned analytical results above the NMOCD regulatory standard for benzene. Additionally, with the exception of RW-5, all recovery wells exhibited measurable thicknesses of PSH during the reporting period and were not sampled. All samples collected during the reporting period indicate concentrations of total BTEX below the NMOCD regulatory standard.

Laboratory analytical results were compared to NMOCD regulatory limits based on the New Mexico groundwater standards found in section 20.6.2.3103 of the New Mexico Administrative Code.

Review of laboratory analytical results of the groundwater samples obtained during the 2004 monitoring period indicate the benzene and total BTEX concentrations are below applicable NMOCD regulatory standards in eight (8) of the sixteen (16) monitor wells on-site and one (1) recovery well. Of the remaining eight (8) monitor wells on-site, six (6) monitor wells either contained measurable thicknesses of PSH or returned analytical results above the NMOCD regulatory standard for benzene. The two (2) recently installed monitor wells MW-15 and MW-16 were not sampled in 2004.

With the exception of RW-5, all recovery wells exhibited measurable thicknesses of PSH during the reporting period and were not sampled. All samples collected during the reporting period indicate concentrations of total BTEX below the NMOCD regulatory standard.

No trends with respect to changing PSH thicknesses are apparent from the gauging data. Analytical data indicates dissolved phase impact above the NMOCD regulatory standard for benzene is limited to areas down gradient from those wells which exhibit measurable thicknesses of PSH. Additionally, prior to 2004, monitor well MW-9 had not displayed concentrations of benzene above the method detection limit since 2001.