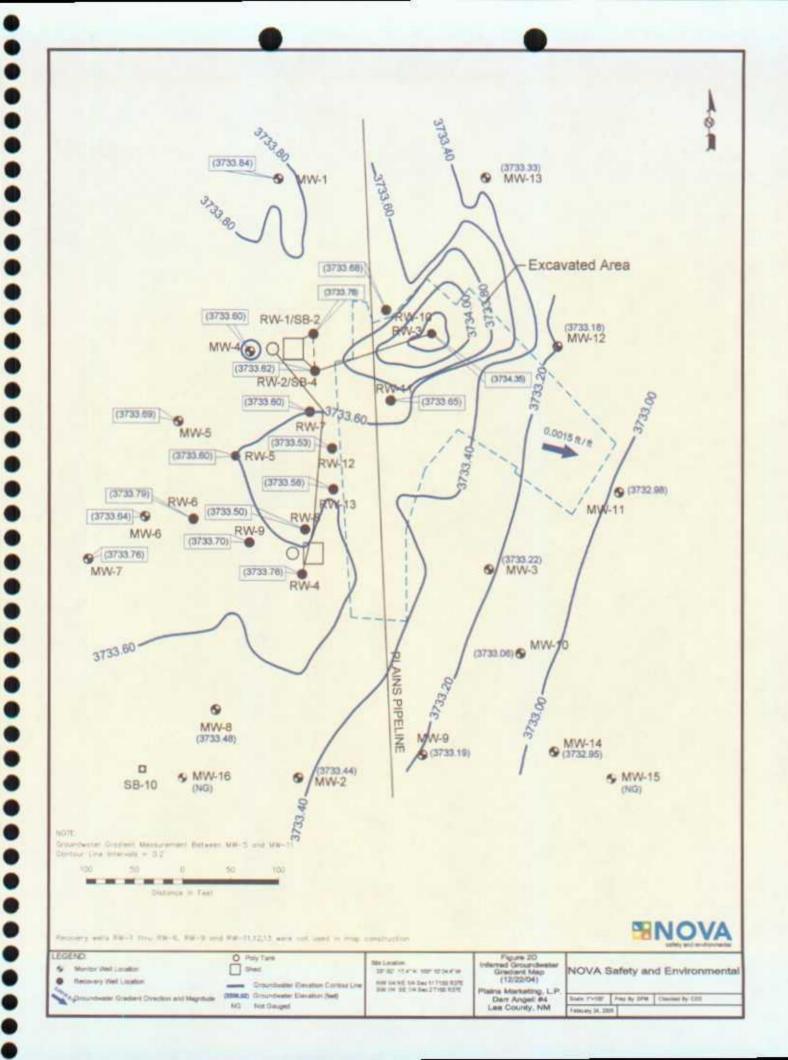

Locations of the monitor wells and the inferred groundwater gradient, which were constructed from measurements collected during the four (4) quarterly monitoring events, are depicted on Figures 2A through 2D, the Inferred Groundwater Gradient Maps. Groundwater elevation data for 2004 is provided as Table 1. Historic groundwater elevation data beginning at project inception is presented on the enclosed disk.

The most recent Groundwater Gradient Map, Figure 2D, indicates a general gradient of approximately 0.0015 ft./ft. to the east-southeast as measured between groundwater monitor wells MW-4 and MW-11. This is consistent with data presented on Figures 2A through 2C from earlier in the year. The corrected groundwater elevation has ranged between 3,730.99 and 3,734.43 feet above mean sea level, in RW-12 on July 22, 2004 and RW-3 on July 6, 2004, respectively.

#### **SUMMARY**

This report presents the results of monitoring activities for the 2004 annual monitoring period. Monitor wells MW-15 and MW-16 were installed on November 4, 2004 to further delineate the impact to soil and groundwater at the site. Currently, there are sixteen (16) groundwater monitor wells (MW-1 through MW-16) and thirteen (13) recovery wells (RW-1 through RW-13) on-site. Manual product recovery occurs weekly from those monitor and recovery wells exhibiting measurable thicknesses of PSH. The most recent Groundwater Gradient Map, Figure 2D, indicates a general gradient of approximately 0.0015 ft./ft. to the east-southeast.