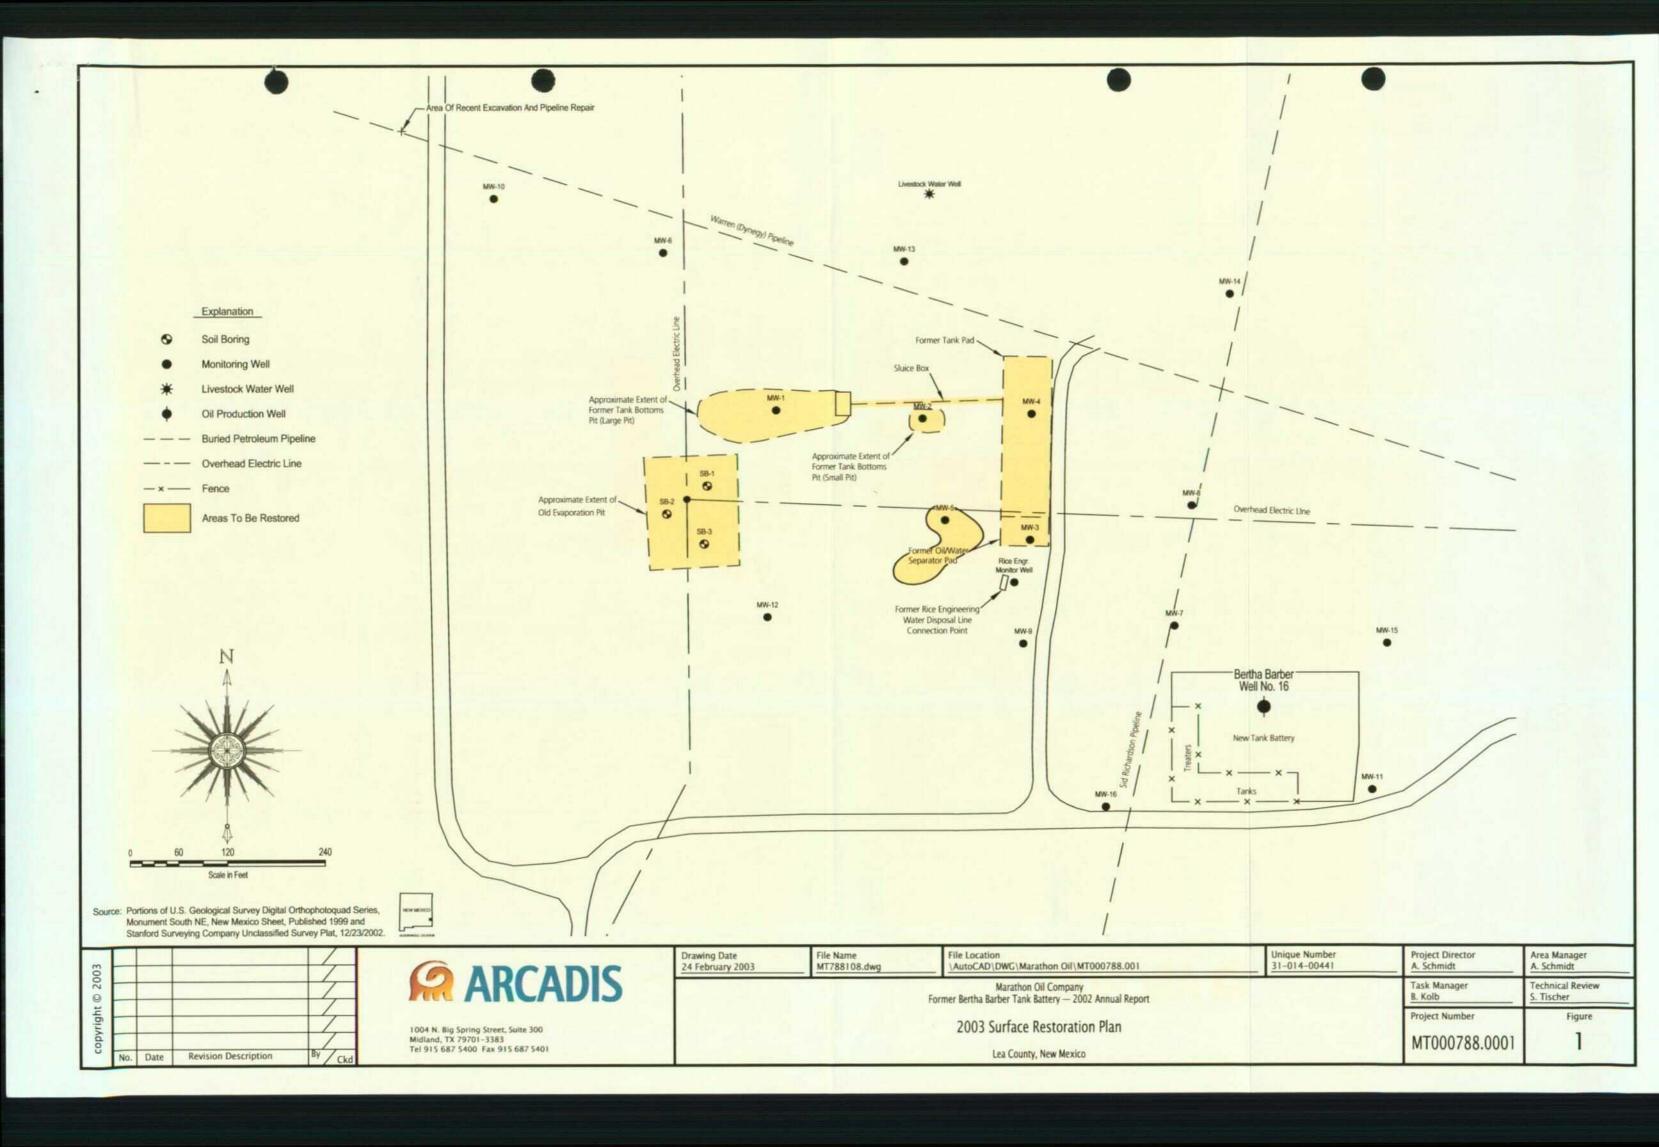

The approved restoration plan (2001) consists of removing three foot of the surface petroleum contaminated soils from the former tank battery site and pit areas as outlined in Section 7 of the Stage 2 Abatement Plan. Prior to replacement of clean soils, a six inch layer of clay material will be placed in the excavation to eliminate groundwater contamination from residual hydrocarbon in the subsurface.

RE: STAGE 2 ABATEMENT PLAN MODIFICATION PROPOSAL

BERTHA BARBER TANK BATTERY

**GROUND WATER ABATEMENT PLAN (AP-11)** 

Dear Mr. Kurki:

The New Mexico Oil Conservation Division (OCD) has reviewed Marathon Oil Company's (MOC) August 22, 2003 correspondence titled "TPH REFERENCE MATERIAL REQUEST, FORMER BERTHA BARBER TANK BATTERY REMEDIATION PROJECT, LEA COUNTY, NEW MEXICO". This document provides 3 of 10 reference materials requested in the OCD's July 25, 2003 correspondence related to MOC's proposal to modify the previously approved Stage 2 Abatement Plan for soil and ground water contamination at MOC's Bertha Barber Tank Battery located in the North ½ of the Southwest ¼ of Section 5, Township 20 South, Range 37 East, NMPM, Lea County, New Mexico. The proposed modification requests that MOC be allowed to place blended remediated soils with a concentration of up to 10,000 mg/l of total petroleum hydrocarbons (TPH) on top of the subsurface clay cap and up to the surface of the land.

These documents request to modify the previously approved Stage 2 Abatement Plan for soil and ground water contamination at MOC's Bertha Barber Tank Battery located in the North ½ of the Southwest ¼ of Section 5, Township 20 South, Range 37 East, NMPM, Lea County, New Mexico. The documents also contain proof of public notice of the proposed modification. The proposed modification requests that MOC be allowed to place blended remediated soils with a concentration of up to 10,000 mg/l of total petroleum hydrocarbons (TPH) on top of the subsurface clay cap and up to the surface of the land.

Marathon Oil Company, Aaron I Wilson, Project Manager, teli-phone, (915) 887-8138, P.O. Bc 552, Midland, TX 79702-0552, he submitted a Stage 2 Abatemee Plan modification proposal for th former Bertha Barber Tank Batery, located south of Monumen NM in the North ½ of the South west ¼ of Section 5, Township 2 South, Range 37-East, NMPN Lea County, NM, Marathon O Company operated a crude o tank battery at the site. Phase separated hydrocarbon have bee observed on the ground water The Stage 2 Abatement Plan modification proposal present Marathon Oil Company's propose for excavation of contaminates soils at the site to a depth of feet, emplacement of a clay cay over contaminated soils, blending of excavated contaminated soils to a concentration of 10,000 mp to total petrodum hydrocarbon (TPH) and placing the blender soils atop the constructed clay cay up to the land surface.

Marathon Oil Company, Aaron B. Wilson, Project Manager, Telephone (915) 687-8136, P.O. Box 552, Midland, Texas 79702-0552, has submitted a Stage 2 Abatement Plan modification proposal for the former Bertha Barber Tank Battery, located south of Monument, New Mexico in the North 1/2 of the Soutwest 1/4 of Section 5, Township 20 South, Range 37 East, NMPM, Lea County, New Mexico. Marathon Oil Company operated a crude oil tank battery at the site. Phase-separated hydrocarbon have been observed on the ground water. The Stage gas 2 Abatement Plan modification proposal presents Marathon Oil Company's proposal for excavation of contaminated soils at the site to a depth of 3 feet, emplacement of a clay cap over contaminated soils, blending of excavated contaminated soils to a concentration of 10,000 mg/1 of total petroleum hydrocarbons (TPH) and placing the blended soils atop the constructed clay cap up to the land