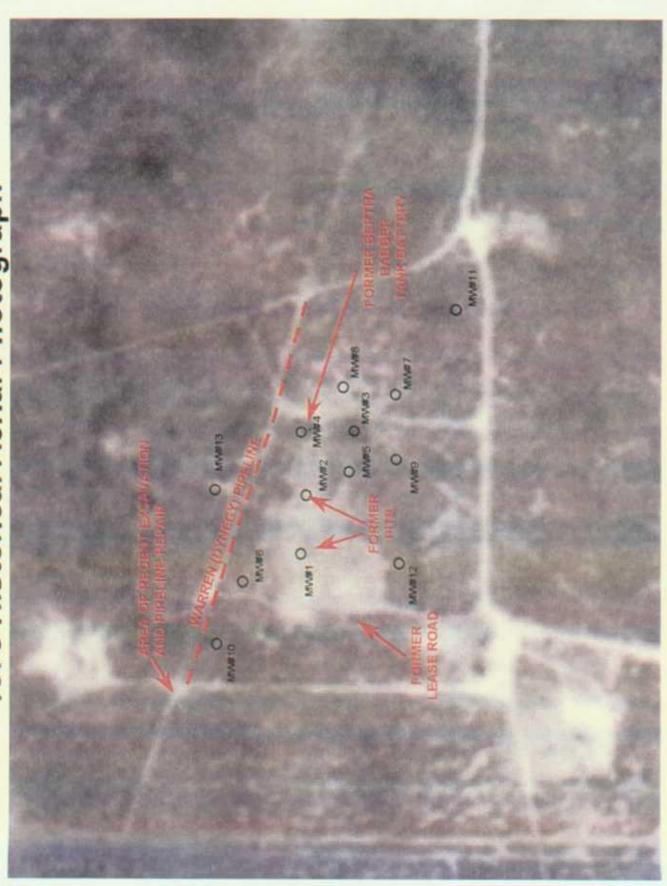

include the adjacent livestock water well in the groundwater monitoring plan. Currently, groundwater from the livestock water well is overflowing the water tank onto the ground. Therefore, Marathon proposes to sample the groundwater discharged from the water tank.

If you have any questions or need any additional information, then please call me at (915) 687-8118.

Sincerely

M. Paul Peacock

Advanced Environmental & Safety Engineer

**Enclosures** 

MPP\Birtha\_OCD\_Stage\_2\_Abatement\_Plan\_Response\_Letter.doc

pc:

T. W. Hallum w/enclosures

P. M. Hedderman w/enclosures

T. C. Lowry w/enclosures

J. D. Morris, Dynegy, w/enclosures

F. D. Searle w/enclosures

Chris Williams, OCD Hobbs District Office, w/enclosures

Cal Wrangham, Dynegy, w/enclosures

1975 Historical Aerial Photograph



1966 Historical Aerial Photograph



8210 Mosley Rd. Houston, TX 77075 713 943-9776 Telephone 713 943-3846 Facsimile

#### **CORE LABORATORIES**

M.P. PEACKOCK
MARATHON/ASHLAND PETROLEUM CO.

P.O. BOX 552 MIDLAND, TX 79702 Sample Number:

105434-01

Sample Date:

11/14/00

Date Reported:

11/21/00

Date Received:

11/15/00

Sample ID:

OIL SAMPLE

Description:

MW-10

#### **Analytical Report**

Test Result Units Method Date Analyst

Capillary Gas Chromatography Attached ASTM D-5134 Mod 11/16/00 PKT

Approved By:

Supervising Chemist



| MW-10 11/14/00                     | Mod. ASTM D-5134 |      |      | 105434-1 |
|------------------------------------|------------------|------|------|----------|
| Component Name                     |                  | WT % | LV % | Mol %    |
| Isop