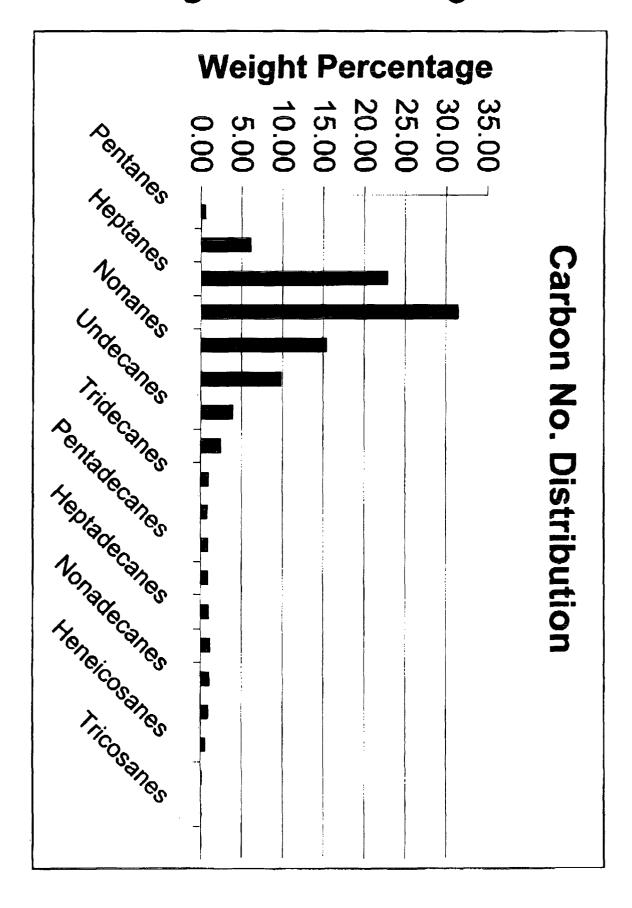

anes                    | 6.07   |
| Heptanes                   | 22.80  |
| Octanes                    | 31.42  |
| Nonanes                    | 15.35  |
| Decanes                    | 9.78   |
| Undecanes                  | 3.84   |
| Dodecanes                  | 2.42   |
| Tridecanes                 | 0.93   |
| Tetradecanes               | 0.75   |
| Pentadecanes               | 0.81   |
| Hexadecanes                | 0.86   |
| Heptadecanes               | 0.92   |
| Octadecanes                | 1.10   |
| Nonadecanes                | 1.03   |
| Elsocanes                  | 0.84   |
| Heneicosanes               | 0.49   |
| Docosanes                  | 0.06   |
| Tricosanes                 | 0.01   |
| Tetracosanes               | 0.01   |
|                            | 100.00 |









## NEW MEXICO ENERGY, MINERALS and NATURAL RESOURCES DEPARTMENT

GARY E. JOHNSON Governor

Jennifer A. Salisbury
Cabinet Secretary

Lori Wrotenbery
Director
Oil Conservation Division

November 9, 2000

<u>CERTIFIED MAIL</u> RETURN RECEIPT NO: 5051-3822

Mr. Paul Peacock Marathon Oil Company P.O. Box 552 Midland, Texas 79702-0552

RE: STAGE 2 ABATEMENT PLAN PROPOSAL BERTHA BARBER TANK BATTERY GROUND WATER ABATEMENT PLAN (AP-11)

Dear Mr. Peacock:

The New Mexico Oil Conservation Division (OCD) has reviewed the following Marathon Oil Company (MOC) documents:

- October 31, 2000 "GROUNDWATER ABATEMENT PLAN (AP-11), FORMER BERTHA BARBER TANK BATTERY, MARATHON OIL COMPANY".
- July 20, 2000 "STAGE 2 ABATEMENT PLAN, GROUNDWATER ABATEMENT PLAN (AP-11), FORMER BERTHA BARBER TANK BATTERY, MARATH