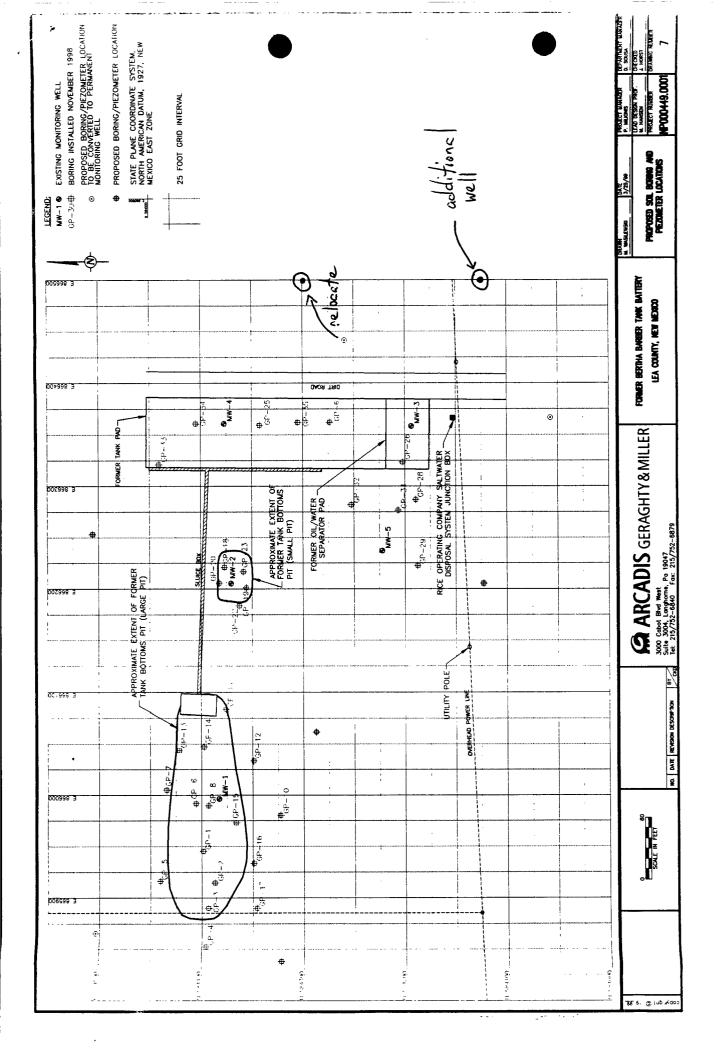

nclosures

MPP\birtha\_OCD\_Investigation\_Report.doc

### Olson, William

From:

M P Peacock[SMTP:MPPeacock@MarathonOil.com] Friday, July 30, 1999 12:44 PM

Sent:

To:

Olson, William

Cc:

mhansen@gmgw.com; DWArnst@MarathonOil.com; FDSearle@MarathonOil.com; KBickham@MarathonOil.com

Subject:

Ground Water Abatement Plan (AP-11) Notification

Bill,

As required by your letter dated July 29, 1999, Marathon Oil Company hereby notifies the New Mexico Oil Conservation Division that the field activities of the approved Ground Water Abatement Plan (AP-11) are scheduled to begin on August 2, 1999 at the former Bertha Barber Tank Battery. If you have any questions or comments, then please call me.

Sincerely,

M. Paul Peacock Ph: 915/687-8312 Fax: 915/687-8305

E-mail: mppeacock@marathonoil.com





P.O. Box 552 Midland, TX 79702-0552 Telephone 915/682-1626

July 27, 1999

Mr. William Olson Oil Conservation Division New Mexico Energy, Minerals & Natural Resources Department 2040 S. Pacheco Santa Fe, New Mexico 87505

RE: Groundwater Abatement Plan (AP-11)

Former Bertha Barber Tank Battery

Marathon Oil Company

Dear Mr. Olson:

I have enclosed a copy of the affidavit for the legal notice, which was published in Lovington Daily Leader on June 8, 1999. The legal notice was published for the for the Stage 1 Abatement Plan at the former Bertha Barber Tank Battery, which is located in the North ½ of the Southwest ¼ of Section 5, Township 20 South, Range 37 East, NMPM, Lea County, New Mexico. If you have any questions or comments, then please call me at (915) 687-8312.

Sincerely,

M.