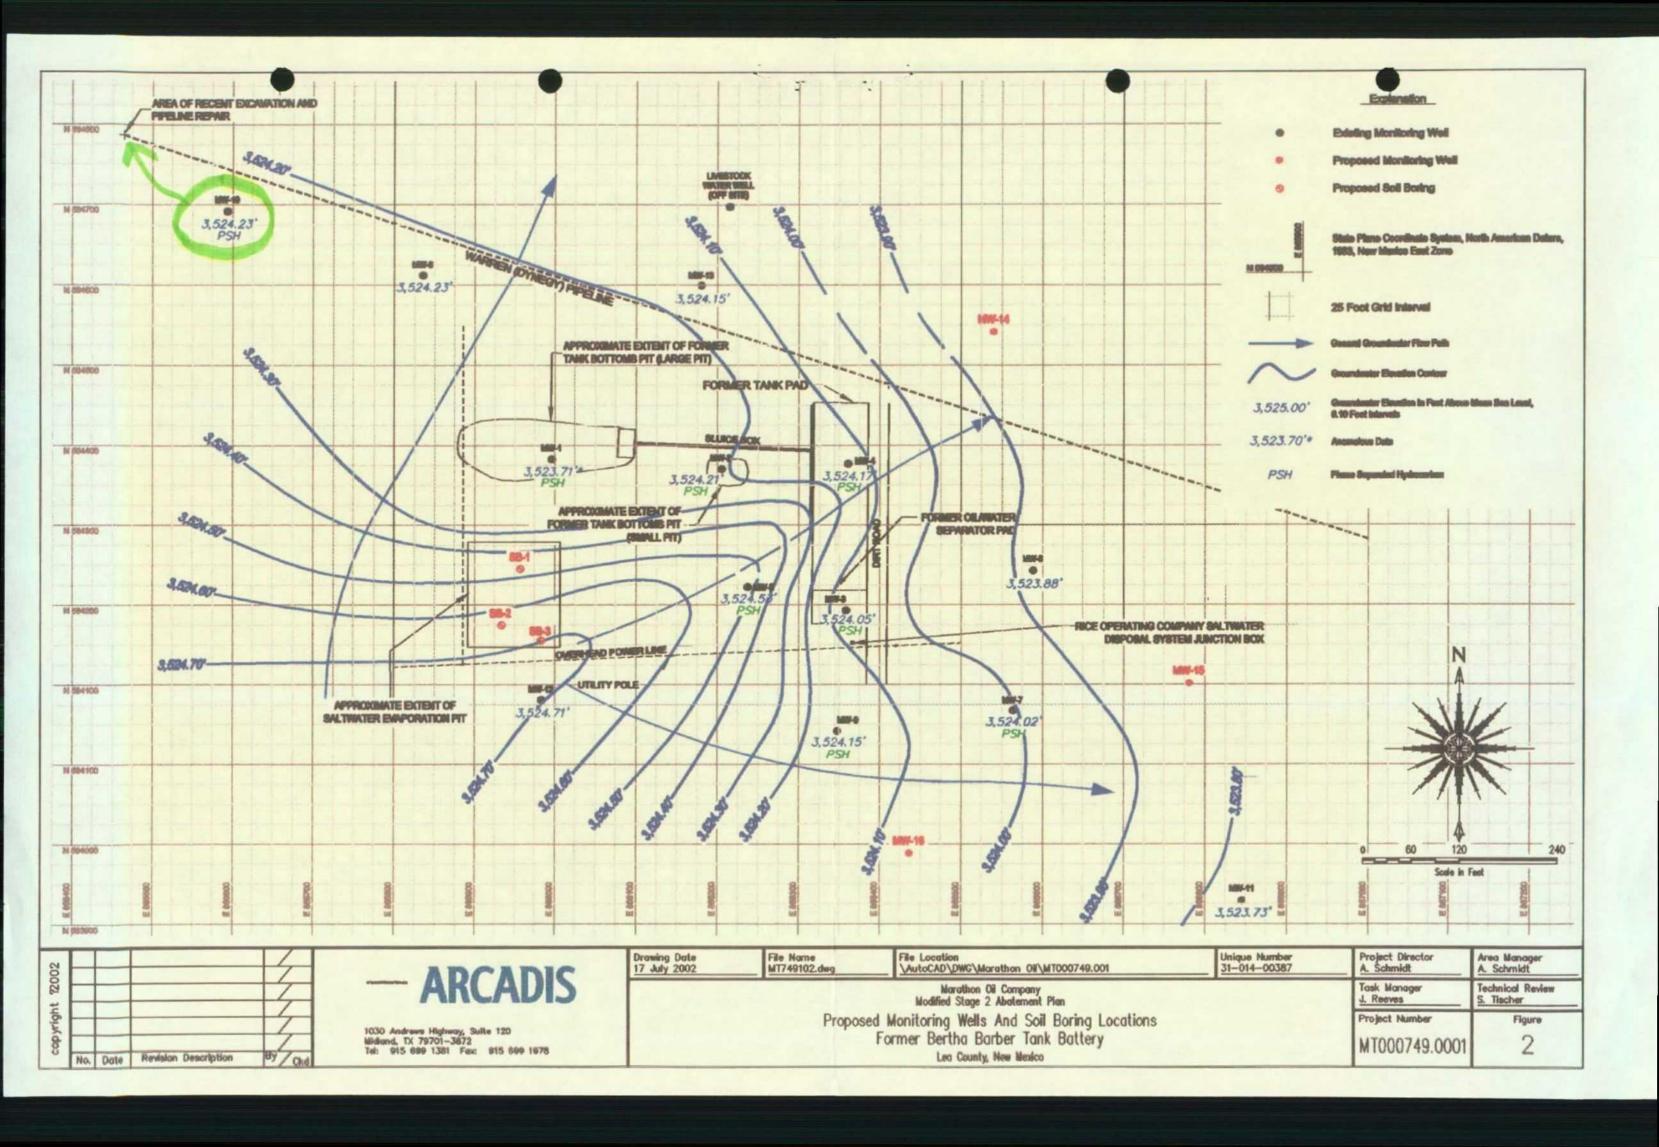

- 1. Marathon requests the option of using 8 mil plastic liner instead of clay liner as proposed in the Stage 2 Abatement Plan (2001).
- 2. MW-1 and MW-2 are located in the former pit/tank battery pad area where excavation and clay liner cap is proposed. Since these wells are in the middle of the source, capping will not be effective with out removing these wells. Hence Marathon requests plug and abandoning of MW-1 and MW-2.
- 3. Marathon proposes to change sampling frequency to yearly. The site monitor wells were monitored in April 2004. If this proposal is approved, annual sampling will be performed in the month of April for this site.
- 4. Marathon also would like to request exclusion of Metals and Semi-VOCs compounds from sampling program. Annual sampling would consist of BTEX, TPH, Chlorides and TDS.