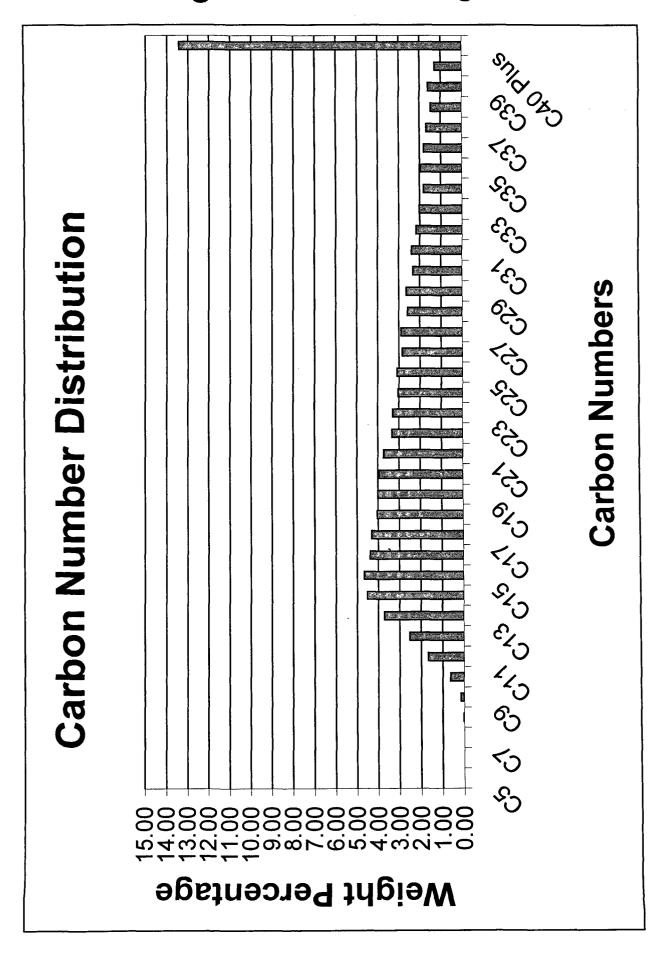

| 2.59                     |
| C29                        | 2.65                     |
| C30                        | 2.31                     |
| C31                        | 2.37                     |
| C32                        | 2.17                     |
| C33                        | 2.02                     |
| C34                        | 1.82                     |
| C35                        | 1.95                     |
| C36                        | 1.81                     |
| C37                        | 1.68                     |
| C38                        | 1.47                     |
| C39<br>C40                 | 1.61<br>1.29             |
|                            | 13.43                    |
| C40 Plus                   | 13.43                    |





No. 14773

CHAIN OF CUSTODY RECORD

# CORE LABORATORIES, INC.

21730 S. Wilmington Avenue, Suite 201 Carson, California 90810-1640

Phone: 713-943 6296 917 to Phone: 310-513-2031 Houston, Texas 77075 8210 Mosley Road

310-513-2035

Fax: 713-943-3846

LESENVER BYTERTANDE Core Lab

REMARKS / PRECAUTIONS LAB JOB NO. DATE DATE ¥ PRITED NAMERCOMPANY 3: RELINICUISAED BY: SIGNATURE AIRBIL: NO 3 PRCEIVED BY: SIGNATURE: OTHER PATE 政 ¥ BNFTUCH RABINATINOD TO REBINUM Ice [] to DAYS 402,204 PROJECT NAMENUMBER: REPORT # 105434 BILLING INFORMATION 2 RELINCAISHED BY SIGNATURE: ] 5 DAYS PROJECT UF % NO. PRINTED NAME COMPANY. SHIPMENT METHOD: 27 HOURS 1.5047 2. RECEIVED BY: SIGNATURE: SAMPLE 12/23/00 ADDRESS: 1 48 KOURS (229m 12/23/00 91.13 5.44 ij Ord 7.62.P F. P. 15 DATE 79702-0552 T 24 HOURS CREPORT #