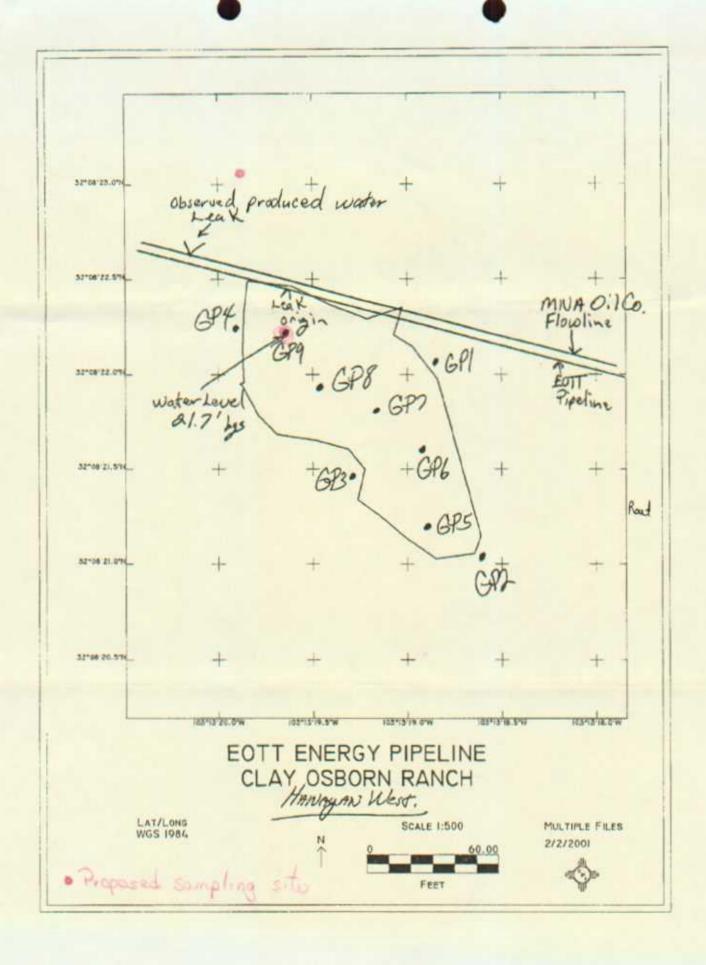

MNA plan to do at least two borings at the site and maybe more depending on the field screening results. One boring will be near Eott's GP9 site where they identified groundwater contamination and another upgradiant to the pipeline leaks for background confirmation. The results of these borings will determine additional sampling sites.