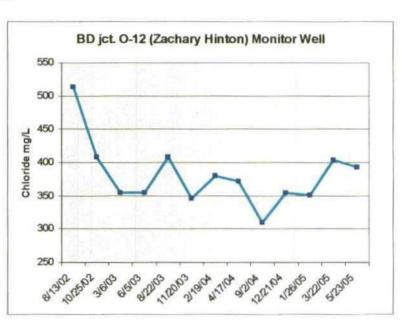

erenced site on or before July 15, 2005. We respectfully request that NMOCD re-consider this request based upon the information presented in our January 2004 Corrective Action Plan (2004 CAP), our response to NMOCD comments (December 2004), and the ground water data presented below. All of these submissions are included in the attached disc.

As the recent data (figure) show, ground water chloride concentrations decreased from over 500 ppm in 2002 to the regional background concentration of 300-400 ppm by 2003. Data presented on page 12 of the 2004 CAP discuss the regional water quality.

Eleven quarters of ground water monitoring allow us to conclude that natural attenuation has effectively restored ground water quality at the site. Alternatively, one could also conclude from these data



that the first sample taken in 2002 was unusually high, perhaps due to disequilibrium in the ground water caused by the drilling process.

We believe that the HYDRUS-1D modeling within the CAP demonstrates that:

 Water contaminants in the vadose zone will not with reasonable probability contaminate ground water or surface water, in excess of the standards in Paragraphs (2) and (3) below, through leaching, percolation, or other transport mechanisms, or as the water table elevation fluctuates.

July 1, 2005 Page 2

We believe the 11 quarters of ground water monitoring and the research on regional ground water quality presented within the CAP show:

- 2. Ground-water pollution at any place of withdrawal for present or reasonably foreseeable future use (e.g. the Zachary Hinton monitoring we