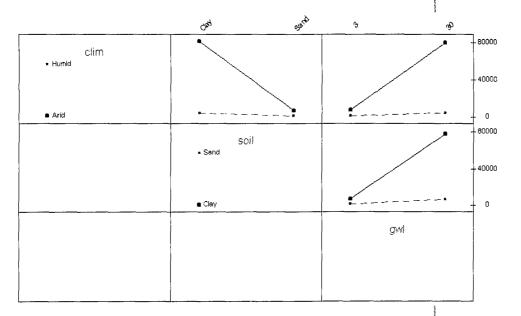

e arrival time of  $C_{max}$  if the texture of the vadose zone is sand. In a clay profile, however, the time of arrival is very different: nearly 80,000 days (219 years). This same relationship is expressed with the interaction between Climate and Depth to Ground Water (plotted in the upper right portion of Figure 3-5). In a humid climate, the texture of the vadose zone has little impact on the arrival time of  $C_{max}$ . However, in the arid Lea County, a release to a clay profile will require over 200 years longer for  $C_{max}$  to reach a well than the same release to a sandy vadose zone would.

**Figure 3-5.** Interaction effects between the factors climate, soil, and ground water depth on the time when the maximum chloride concentration arrives in a down gradient monitoring well.



NVORUS 10 APPENDIKA September 12, 2083 Paga 25

[2-7]. By changing the values for spill diameter, D, ground water flux,  $q_{in}$ , original chloride concentration in the aquifer,  $C_{in}$ , and the aquifer thickness, H, we have evaluated the effect of these four factors of an unconfined aquifer.

Figure 2-1 Comparison between MODFLOW and the Mixing Model



Figure 2-1 presents two comparisons between the chloride concentrations in the well located down gradient of the entry point of the release obtained with the mixing model Eq. [2-7] and those obtained with the model MODFLOW. The two comparisons deal with two complete different sets of environmental and release factors. In Shreveport the vadose zone texture is clay, the dispersion length 0.1 m, release chloride concentration 10,000 pp