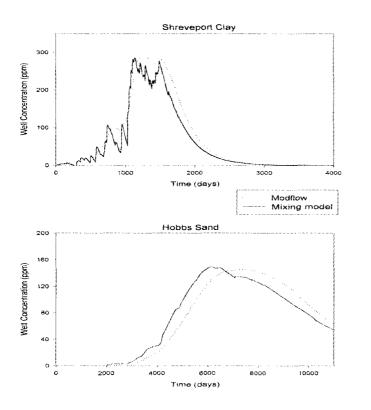

vadose zone has little impact on the arrival time of  $C_{max}$ . However, in the arid Lea County, a release to a clay profile will require over 200 years longer for  $C_{max}$  to reach a well than the same release to a sandy vadose zone would.

**Figure 3-5.** Interaction effects between the factors climate, soil, and ground water depth on the time when the maximum chloride concentration arrives in a down gradient monitoring well.



NVORUS 10 APPENDIKA September 12, 2083 Paga 25

[2-7]. By changing the values for spill diameter, D, ground water flux,  $q_{in}$ , original chloride concentration in the aquifer,  $C_{in}$ , and the aquifer thickness, H, we have evaluated the effect of these four factors of an unconfined aquifer.

Figure 2-1 Comparison between MODFLOW and the Mixing Model



Figure 2-1 presents two comparisons between the chloride concentrations in the well located down gradient of the entry point of the release obtained with the mixing model Eq. [2-7] and those obtained with the model MODFLOW. The two comparisons deal with two complete different sets of environmental and release factors. In Shreveport the vadose zone texture is clay, the dispersion length 0.1 m, release chloride concentration 10,000 ppm, spill height 0.6 m, and aquifer flux 0.05 m/ day. In Hobbs, vadose zone texture is sand, dispersion length 0.025 m, and aquifer flux 0.004 m/day. The maximum chloride concentrations predicted by the two models is quite similar, although the time of arrival to the maximum concentration is different between the two models. We have conducted

nymans di appendi