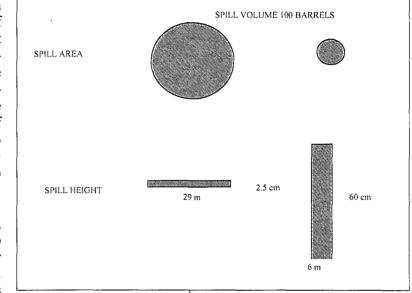

- 2.5 miles southeast of the intersection of State Routes 18 and 8/176, near Eunice, New Mexico in Unit Letter O, Section 12, T22S. R37E, Lea County, New Mexico. Concentrations of chloride and total dissolved solids were above background conditions in the past but currently ground water quality is equal to
- background concentrations. The Stage 1 and 2 Abalement Plan describes the proposed measures to prevent future impairment of ground water quality due to residual chloride in the unsaturated zone and the proposed response to past ground water impairment.