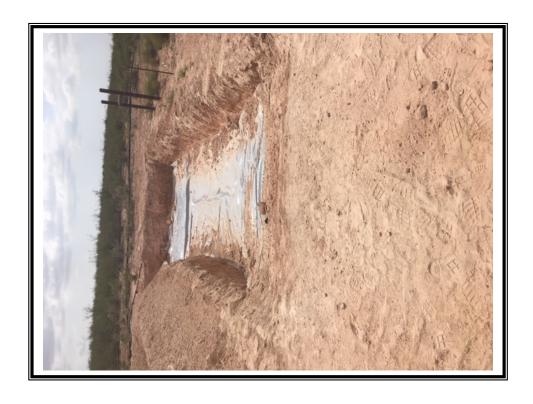

| Remediation Specifications |                                                                                                                                              |                                           |  |  |  |  |
|----------------------------|----------------------------------------------------------------------------------------------------------------------------------------------|-------------------------------------------|--|--|--|--|
| Remediation<br>Parameters: | Excavated the entire leak area to a depth of 4 feet. Placed an impermeable liner in the excavated area. Backfilled the site with clean soil. |                                           |  |  |  |  |
| Remediation Activities:    | 6/11/19 to 6/19/19                                                                                                                           |                                           |  |  |  |  |
| Plan Sent to OCD:          | 6/20/18                                                                                                                                      | Email from Cliff Brunson to Mike Bratcher |  |  |  |  |
| OCD Approval of Plan:      | 7/26/18                                                                                                                                      | Email from Mike Bratcher to Cliff Brunson |  |  |  |  |
| Plan Sent to BLM:          | 6/20/18                                                                                                                                      | Email from Cliff Brunson to Shelly Tucker |  |  |  |  |
| BLM Approval of Plan:      | 7/11/18                                                                                                                                      | Email from Shelly Tucker to Cliff Brunson |  |  |  |  |

| Supporting Documentation |                                                  |  |  |
|--------------------------|--------------------------------------------------|--|--|
| Initial C-141            | Signed 1/18/17                                   |  |  |
| C-141, page 6            | Signed and included                              |  |  |
| Site Diagram             | June 2018                                        |  |  |
| Pictures                 | Remediation pictures prior to and after backfill |  |  |