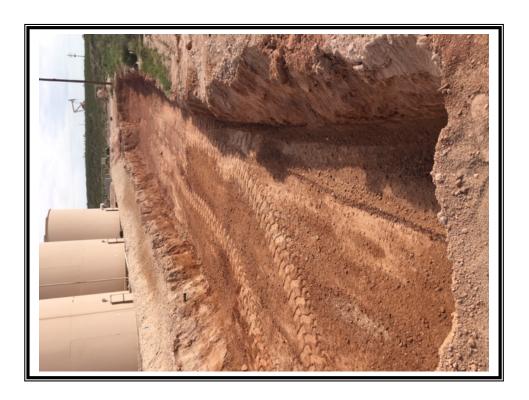

| Remediation Specifications |                                                                                                                                              |                                           |  |  |  |  |
|----------------------------|----------------------------------------------------------------------------------------------------------------------------------------------|-------------------------------------------|--|--|--|--|
| Remediation<br>Parameters: | Excavated the entire leak area to a depth of 4 feet. Placed an impermeable liner in the excavated area. Backfilled the site with clean soil. |                                           |  |  |  |  |
| Remediation Activities:    | 6/11/19 to 6/19/19                                                                                                                           |                                           |  |  |  |  |
| Plan Sent to OCD:          | 6/20/18                                                                                                                                      | Email from Cliff Brunson to Mike Bratcher |  |  |  |  |
| OCD Approval of Plan:      | 7/26/18                                                                                                                                      | Email from Mike Bratcher to Cliff Brunson |  |  |  |  |
| Plan Sent to BLM:          | 6/20/18                                                                                                                                      | Email from Cliff Brunson to Shelly Tucker |  |  |  |  |
| BLM Approval of Plan:      | 7/11/18                                                                                                                                      | Email from Shelly Tucker to Cliff Brunson |  |  |  |  |

| Supporting Documentation |                                                  |  |  |
|--------------------------|--------------------------------------------------|--|--|
| Initial C-141            | Signed 1/18/17                                   |  |  |
| C-141, page 6            | Signed and included                              |  |  |
| Site Diagram             | June 2018                                        |  |  |
| Pictures                 | Remediation pictures prior to and after backfill |  |  |