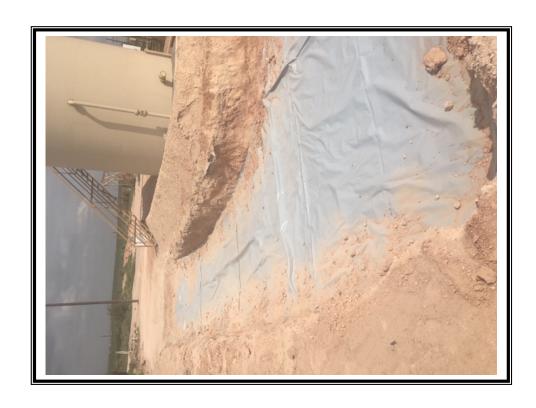

| Remediation Specifications |                                                                                                                                              |                                           |  |  |  |  |
|----------------------------|----------------------------------------------------------------------------------------------------------------------------------------------|-------------------------------------------|--|--|--|--|
| Remediation<br>Parameters: | Excavated the entire leak area to a depth of 4 feet. Placed an impermeable liner in the excavated area. Backfilled the site with clean soil. |                                           |  |  |  |  |
| Remediation Activities:    | 6/11/19 to 6/19/19                                                                                                                           |                                           |  |  |  |  |
| Plan Sent to OCD:          | 6/20/18                                                                                                                                      | Email from Cliff Brunson to Mike Bratcher |  |  |  |  |
| OCD Approval of Plan:      | 7/26/18                                                                                                                                      | Email from Mike Bratcher to Cliff Brunson |  |  |  |  |
| Plan Sent to BLM:          | 6/20/18                                                                                                                                      | Email from Cliff Brunson to Shelly Tucker |  |  |  |  |
| BLM Approval of Plan:      | 7/11/18                                                                                                                                      | Email from Shelly Tucker to Cliff Brunson |  |  |  |  |

| Supporting Documentation |                                                  |  |  |
|--------------------------|--------------------------------------------------|--|--|
| Initial C-141            | Signed 1/18/17                                   |  |  |
| C-141, page 6            | Signed and included                              |  |  |
| Site Diagram             | June 2018                                        |  |  |
| Pictures                 | Remediation pictures prior to and after backfill |  |  |