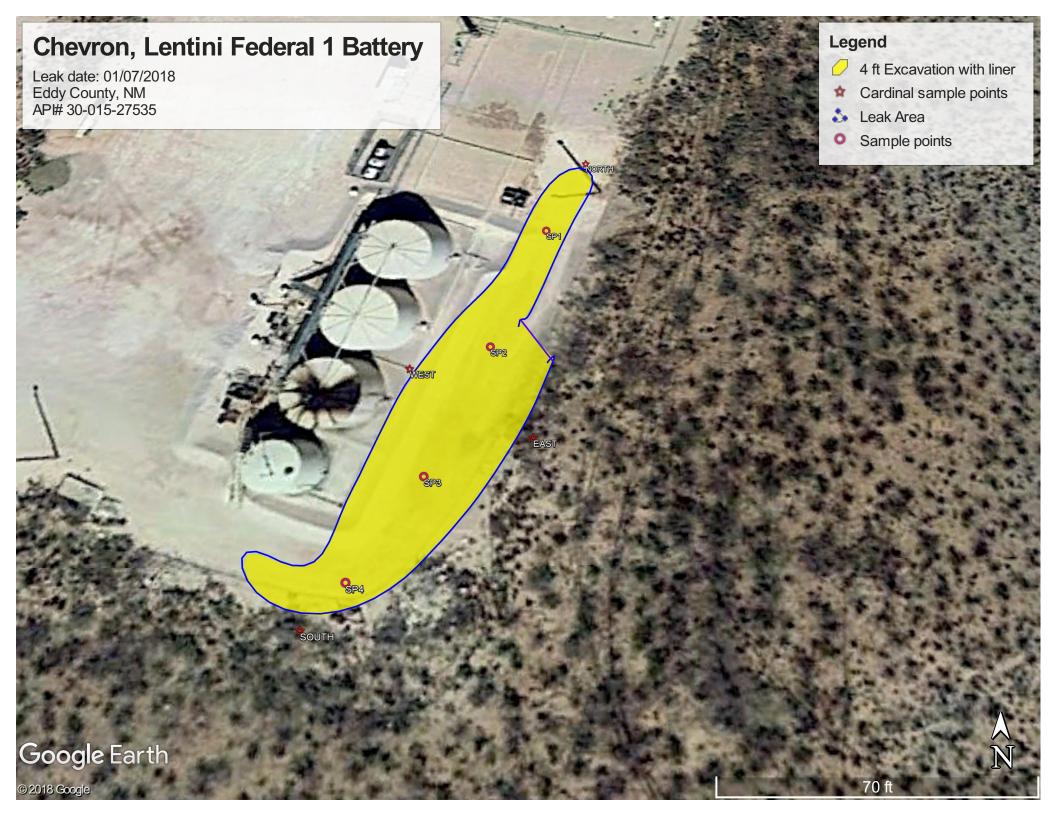

#### Chevron, Lentini Federal 1 Battery

#### Sample points

SP1, N 32.33716 W-104.04267

SP2, N 32.33705 W-104.04272

SP3, N 32.33694 W-104.04277

SP4, N 32.33687 W-104.04283

NORTH, N 32.33723 W-104.04263

SOUTH, N 32.33683 W-104.04286

EAST, N 32.33698 W-104.04268

WEST, N 32.33703 W-104.04279

Form C-141 Page 6