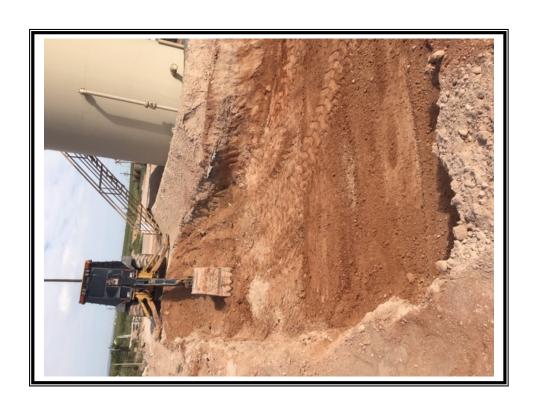

| Remediation Specifications |                                                                                                                                              |                                           |  |  |  |  |
|----------------------------|----------------------------------------------------------------------------------------------------------------------------------------------|-------------------------------------------|--|--|--|--|
| Remediation<br>Parameters: | Excavated the entire leak area to a depth of 4 feet. Placed an impermeable liner in the excavated area. Backfilled the site with clean soil. |                                           |  |  |  |  |
| Remediation Activities:    | 6/11/19 to 6/19/19                                                                                                                           |                                           |  |  |  |  |
| Plan Sent to OCD:          | 6/20/18                                                                                                                                      | Email from Cliff Brunson to Mike Bratcher |  |  |  |  |
| OCD Approval of Plan:      | 7/26/18                                                                                                                                      | Email from Mike Bratcher to Cliff Brunson |  |  |  |  |
| Plan Sent to BLM:          | 6/20/18                                                                                                                                      | Email from Cliff Brunson to Shelly Tucker |  |  |  |  |
| BLM Approval of Plan:      | 7/11/18                                                                                                                                      | Email from Shelly Tucker to Cliff Brunson |  |  |  |  |

| Supporting Documentation |                                                  |  |  |
|--------------------------|--------------------------------------------------|--|--|
| Initial C-141            | Signed 1/18/17                                   |  |  |
| C-141, page 6            | Signed and included                              |  |  |
| Site Diagram             | June 2018                                        |  |  |
| Pictures                 | Remediation pictures prior to and after backfill |  |  |