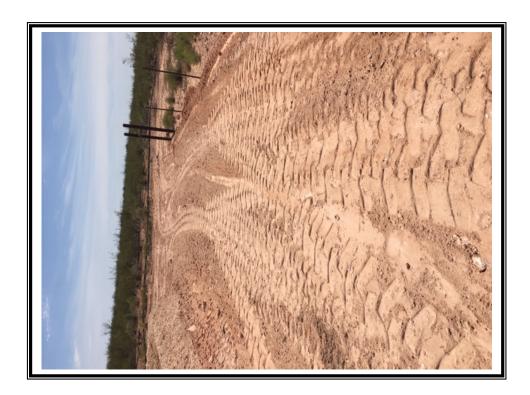

| Remediation Specifications |                                                                                                                                              |                                           |  |  |  |  |
|----------------------------|----------------------------------------------------------------------------------------------------------------------------------------------|-------------------------------------------|--|--|--|--|
| Remediation<br>Parameters: | Excavated the entire leak area to a depth of 4 feet. Placed an impermeable liner in the excavated area. Backfilled the site with clean soil. |                                           |  |  |  |  |
| Remediation Activities:    | 6/11/19 to 6/19/19                                                                                                                           |                                           |  |  |  |  |
| Plan Sent to OCD:          | 6/20/18                                                                                                                                      | Email from Cliff Brunson to Mike Bratcher |  |  |  |  |
| OCD Approval of Plan:      | 7/26/18                                                                                                                                      | Email from Mike Bratcher to Cliff Brunson |  |  |  |  |
| Plan Sent to BLM:          | 6/20/18                                                                                                                                      | Email from Cliff Brunson to Shelly Tucker |  |  |  |  |
| BLM Approval of Plan:      | 7/11/18                                                                                                                                      | Email from Shelly Tucker to Cliff Brunson |  |  |  |  |

| Supporting Documentation |                                                  |  |  |
|--------------------------|--------------------------------------------------|--|--|
| Initial C-141            | Signed 1/18/17                                   |  |  |
| C-141, page 6            | Signed and included                              |  |  |
| Site Diagram             | June 2018                                        |  |  |
| Pictures                 | Remediation pictures prior to and after backfill |  |  |