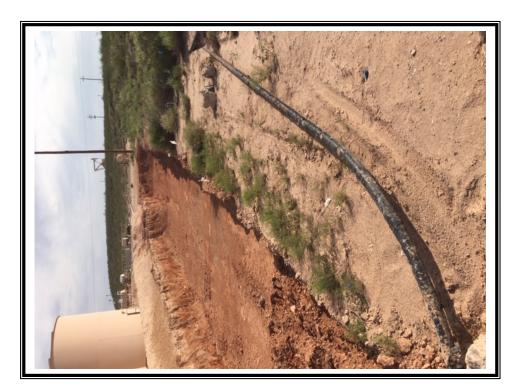

| Remediation Specifications |                                                                                                                                              |                                           |  |  |  |  |
|----------------------------|----------------------------------------------------------------------------------------------------------------------------------------------|-------------------------------------------|--|--|--|--|
| Remediation<br>Parameters: | Excavated the entire leak area to a depth of 4 feet. Placed an impermeable liner in the excavated area. Backfilled the site with clean soil. |                                           |  |  |  |  |
| Remediation Activities:    | 6/11/19 to 6/19/19                                                                                                                           |                                           |  |  |  |  |
| Plan Sent to OCD:          | 6/20/18                                                                                                                                      | Email from Cliff Brunson to Mike Bratcher |  |  |  |  |
| OCD Approval of Plan:      | 7/26/18                                                                                                                                      | Email from Mike Bratcher to Cliff Brunson |  |  |  |  |
| Plan Sent to BLM:          | 6/20/18                                                                                                                                      | Email from Cliff Brunson to Shelly Tucker |  |  |  |  |
| BLM Approval of Plan:      | 7/11/18                                                                                                                                      | Email from Shelly Tucker to Cliff Brunson |  |  |  |  |

| Supporting Documentation |                                                  |  |  |
|--------------------------|--------------------------------------------------|--|--|
| Initial C-141            | Signed 1/18/17                                   |  |  |
| C-141, page 6            | Signed and included                              |  |  |
| Site Diagram             | June 2018                                        |  |  |
| Pictures                 | Remediation pictures prior to and after backfill |  |  |