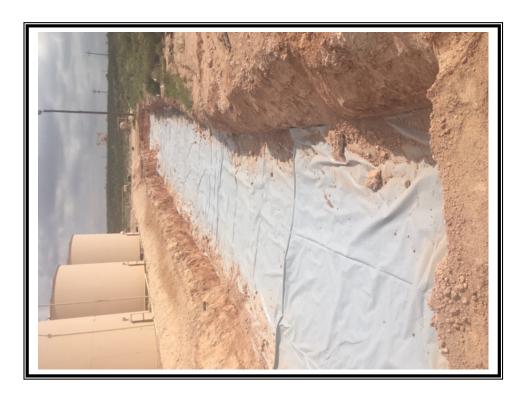

| Remediation Specifications |                                                                                                                                              |                                           |  |  |  |  |
|----------------------------|----------------------------------------------------------------------------------------------------------------------------------------------|-------------------------------------------|--|--|--|--|
| Remediation<br>Parameters: | Excavated the entire leak area to a depth of 4 feet. Placed an impermeable liner in the excavated area. Backfilled the site with clean soil. |                                           |  |  |  |  |
| Remediation Activities:    | 6/11/19 to 6/19/19                                                                                                                           |                                           |  |  |  |  |
| Plan Sent to OCD:          | 6/20/18                                                                                                                                      | Email from Cliff Brunson to Mike Bratcher |  |  |  |  |
| OCD Approval of Plan:      | 7/26/18                                                                                                                                      | Email from Mike Bratcher to Cliff Brunson |  |  |  |  |
| Plan Sent to BLM:          | 6/20/18                                                                                                                                      | Email from Cliff Brunson to Shelly Tucker |  |  |  |  |
| BLM Approval of Plan:      | 7/11/18                                                                                                                                      | Email from Shelly Tucker to Cliff Brunson |  |  |  |  |

| Supporting Documentation |                                                  |  |  |
|--------------------------|--------------------------------------------------|--|--|
| Initial C-141            | Signed 1/18/17                                   |  |  |
| C-141, page 6            | Signed and included                              |  |  |
| Site Diagram             | June 2018                                        |  |  |
| Pictures                 | Remediation pictures prior to and after backfill |  |  |