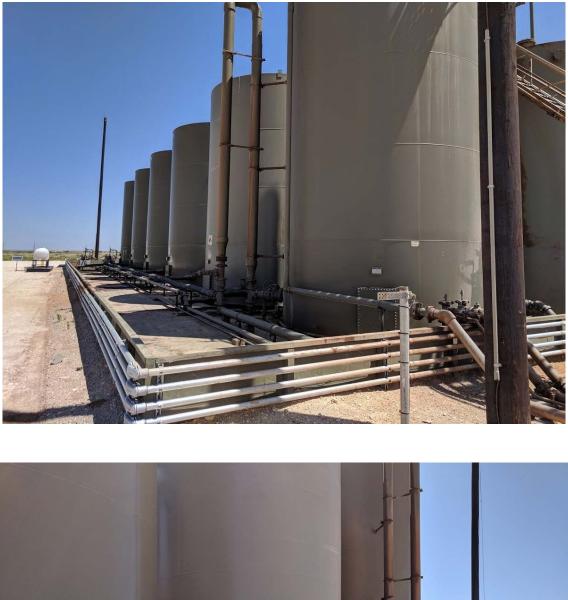

### **Release Characterization and Remediation Activities**

At the request of Devon Energy, MMX power-washed the containment after the release and conducted a liner integrity inspection per requirements of 19.15.29.11.A(5)(a) NMAC. Notice was given to the state on August 18, 2019 that the inspection was to occur on August 23, 2019. After a thorough a visual inspection of the liner within the containment, the liner appeared to be intact and had the ability to contain the leak in question. A photo log documenting the inspection conducted by MMX is included in Appendix C.