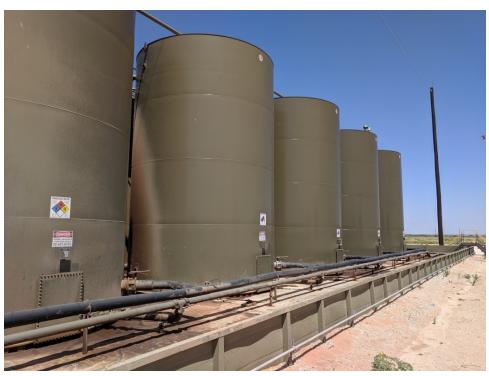

### **Release Characterization and Remediation Activities**

At the request of Devon Energy, MMX power-washed the containment after the release and conducted a liner integrity inspection per requirements of 19.15.29.11.A(5)(a) NMAC. Notice was given to the state on August 18, 2019 that the inspection was to occur on August 23, 2019. After a thorough a visual inspection of the liner within the containment, the liner appeared to be intact and had the ability to contain the leak in question. A photo log documenting the inspection conducted by MMX is included in Appendix C.