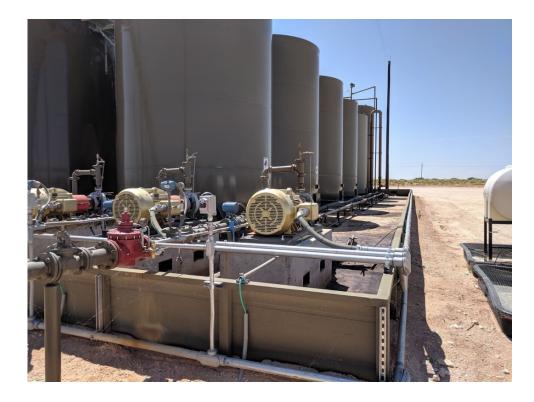

### **Release Characterization and Remediation Activities**

At the request of Devon Energy, MMX power-washed the containment after the release and conducted a liner integrity inspection per requirements of 19.15.29.11.A(5)(a) NMAC. Notice was given to the state on August 18, 2019 that the inspection was to occur on August 23, 2019. After a thorough a visual inspection of the liner within the containment, the liner appeared to be intact and had the ability to contain the leak in question. A photo log documenting the inspection conducted by MMX is included in Appendix C.