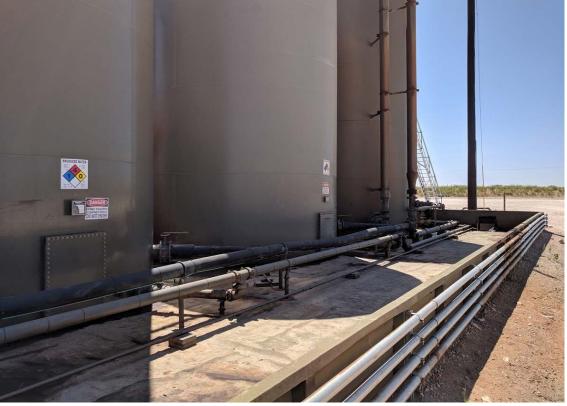

### **Release Characterization and Remediation Activities**

At the request of Devon Energy, MMX power-washed the containment after the release and conducted a liner integrity inspection per requirements of 19.15.29.11.A(5)(a) NMAC. Notice was given to the state on August 18, 2019 that the inspection was to occur on August 23, 2019. After a thorough a visual inspection of the liner within the containment, the liner appeared to be intact and had the ability to contain the leak in question. A photo log documenting the inspection conducted by MMX is included in Appendix C.