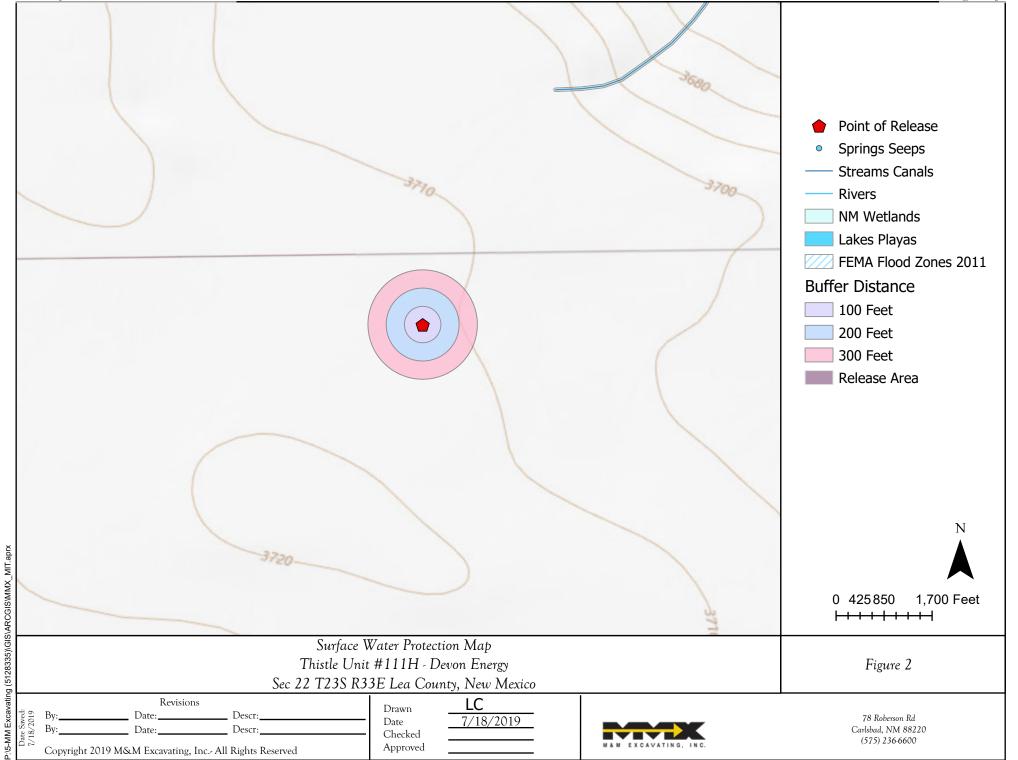

#### **Release Information**

On January 16, 2019, a release was discovered at the Thistle Unit 22 CTB #2 due to the heater treater swamping out, overflowing the gun barrel into the skim tank. This resulted in the tank running over and releasing approximately 290 bbls of crude oil into the battery's lined containment. Initial response activities were conducted by the operator, and included source elimination, equipment repair and site containment, which recovered approximately 290 bbls of the crude oil from the lined containment area. Figures 1 and 2 illustrate the vicinity and site location. The C-141 forms are included in Appendix A. It should be noted that although this release is tied to the Thistle Unit #111H, the incident occurred at the Thistle Unit 22 CTB #2, located approximately 1000 feet to the south. Also, due to clerical error, the C141 submitted for this release was processed twice, producing two RP's (1RP-5364 & 1RP-5428), both of which are addressed in this report.

### Figures:

Figure 1: Vicinity and Well Head Protection Map Figure 2: Surface Water Radius Map