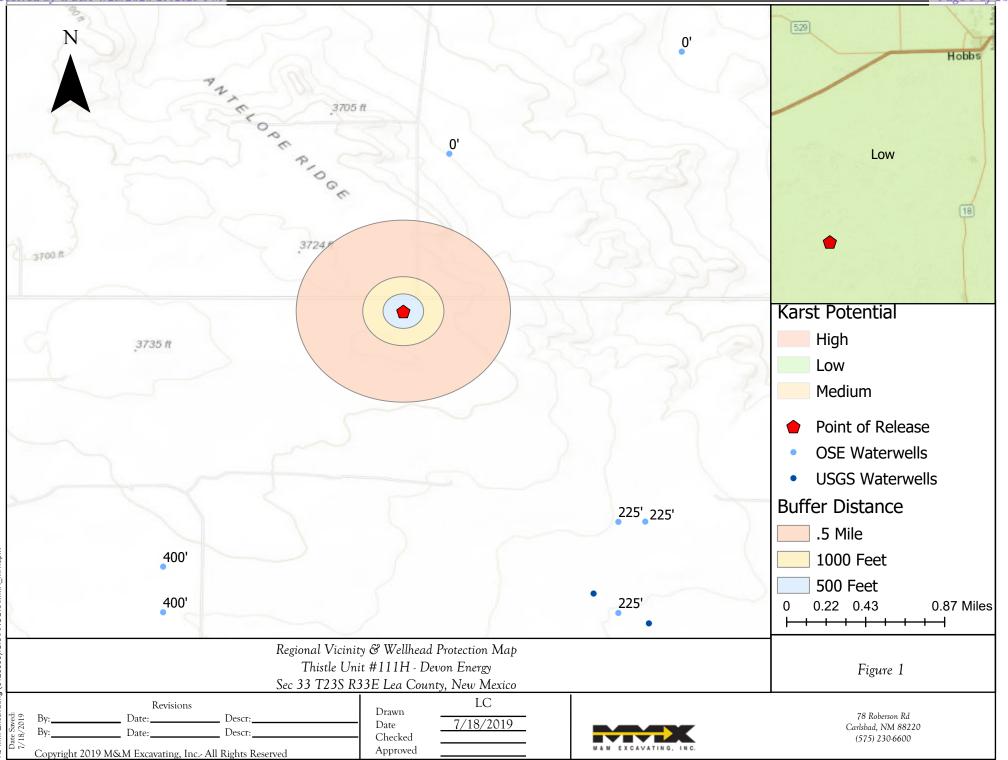

October 10, 2019

NMOCD District 1 1625 N. French Drive Hobbs, New Mexico 88240

To Whom it May Concern:

M&M Excavating, Inc. (MMX) has prepared this Remediation Closure Report for Devon Energy Production Company that describes the remediation of a release of liquids associated with the Thistle Unit #111H well (facility on C141s) but occurred at the Thistle Unit 22 CTB #2. The site is in Unit A, Section 22, Township 23S, Range 33E, Latitude 32.2968168, Longitude -103.5537133, Lea County, New Mexico, on State land. Figure 1 provides the vicinity and site location on an USGS 7.5-minute quadrangle map.

Based upon well water data. (Appendix B), depth to groundwater in the area is estimated to be between 195 and 267 feet below grade surface (bgs). There are no known water wells within ½ mile of the location, according to the New Mexico Office of the State Engineer (NMOSE) and the United States Geological Survey (USGS). The nearest significant watercourse is an unnamed intermittent stream located approximately 1,500 feet to the northeast.

#### **Release Information**

On January 16, 2019, a release was discovered at the Thistle Unit 22 CTB #2 due to the heater treater swamping out, overflowing the gun barrel into the skim tank. This resulted in the tank running over and releasing approximately 290 bbls of crude oil into the battery's lined containment. Initial response activities were conducted by the operator, and included source elimination, equipment repair and site containment, which recovered approximately 290 bbls of the crude oil from the lined containment area. Figures 1 and 2 illustrate the vicinity and site location. The C-141 forms are included in Appendix A. It should be noted that although this release is tied to the Thistle Unit #111H, the incident occurred at the Thistle Unit 22 CTB #2, located approximately 1000 feet to the south. Also, due to clerical error, the C141 submitted for this release was processed twice, producing two RP's (1RP-5364 & 1RP-5428), both of which are addressed in this report.