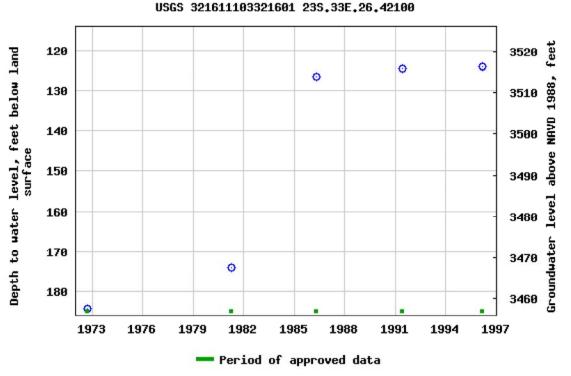

Based upon well water data. (Appendix B), depth to groundwater in the area is estimated to be between 195 and 267 feet below grade surface (bgs). There are no known water wells within ½ mile of the location, according to the New Mexico Office of the State Engineer (NMOSE) and the United States Geological Survey (USGS). The nearest significant watercourse is an unnamed intermittent stream located approximately 1,500 feet to the northeast.

#### Thistle Unit #111H Devon Energy Production Company

| Site Information (19.15.29.11.A(2, 3, and 4) NMAC)               |  |         | Source/Notes                                 |
|------------------------------------------------------------------|--|---------|----------------------------------------------|
| Depth to Groundwater (feet bgs)                                  |  | 195-267 | NMOSE & USGS (Appendix B)                    |
| Hortizontal Distance From All Water Sources Within 1/2 Mile (ft) |  |         |                                              |
| Hortizontal Distance to Nearest Significant Watercourse (ft)     |  | 1500    | Unnamed intermittant stream to the northeast |