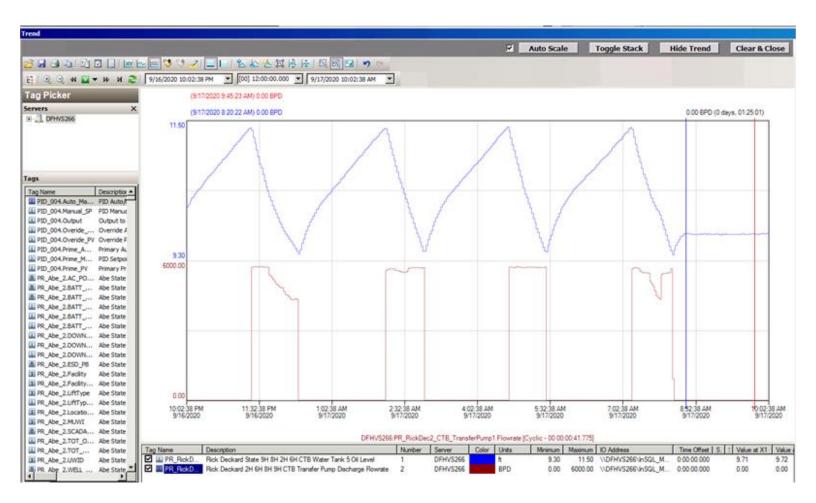

Please find the below volume released calculation based on daily water allocated, and the below trending of the permissive tank and the transfer pump flowrate at the Rick Deckard 2H 6H 8H 9H location.

- 1) Daily Water Allocated: 2209.34 bbl.
- 2209.34 bbl. / 24 hours = 92.05 bbl. /hr.
- 2) Hours \* Avg. Hourly Flowrate = Loss/Spill volume
- 1.42 hr. \* 92.05 bbl. /hr. = 130.71 bbl. released

|   | Duke   Duke                             |       |  |
|---|-----------------------------------------|-------|--|
|   | Description of Service                  | Hours |  |
|   | RICK DECK OF 21 CH H 9H CTB             |       |  |
|   | work has a location                     |       |  |
|   |                                         |       |  |
|   | Transport ment ) Homer unter to solling |       |  |
|   | wald utanks                             |       |  |
|   | (300 661)                               |       |  |
|   | CCH0079746500                           |       |  |
| 1 | Work done by: Unit #: Accepted:         | 1-0   |  |
|   |                                         |       |  |
|   |                                         |       |  |
|   |                                         |       |  |