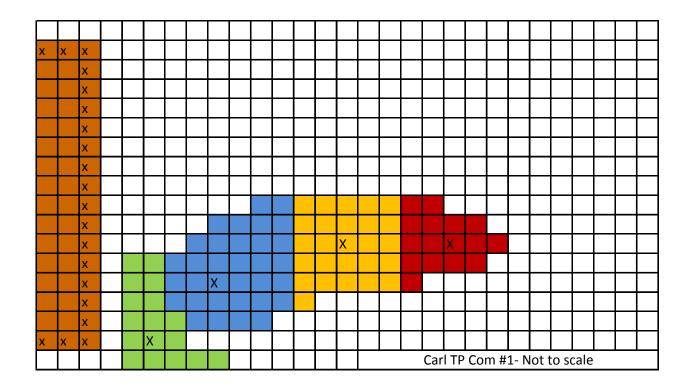

Site Ranking is Zero (0). >100' (250', Section 22, T20S-R24E, Trend Map
All results are ppm. Chlorides for documentation
Released: Unknown; Recovered: None Release Date: Unknown, Discovered- 8/19/2014

| H402737           | Sample Area  | Sample Date | Sample Type | Depth | BTEX | GRO   | DRO   | Chlorides |
|-------------------|--------------|-------------|-------------|-------|------|-------|-------|-----------|
| S1-1 <sup>'</sup> | Release Area | 8/29/2014   | Backhoe     | 1'    | <0.3 | <10.0 | <10.0 | 6720      |
| S1-2 <sup>1</sup> | Release Area | 8/29/2014   | Backhoe     | 2'    | <0.3 | <10.0 | <10.0 | 10500     |
| S1-3 <sup>1</sup> | Release Area | 8/29/2014   | Backhoe     | 3'    | <0.3 | <10.0 | <10.0 | 7200      |
| S2-1 <sup>'</sup> | Release Area | 8/29/2014   | Backhoe     | 1'    | <0.3 | <10.0 | <10.0 | 3240      |
| S2-2 <sup>'</sup> | Release Area | 8/29/2014   | Backhoe     | 2'    | <0.3 | <10.0 | <10.0 | 1440      |
| S2-3 <sup>'</sup> | Release Area | 8/29/2014   | Backhoe     | 3'    | <0.3 | <10.0 | <10.0 | 288       |
| S3-1 <sup>'</sup> | Release Area | 8/29/2014   | Backhoe     | 1'    | <0.3 | <10.0 | <10.0 | 9330      |
| S3-2'             | Release Area | 8/29/2014   | Backhoe     | 2'    | <0.3 | <10.0 | <10.0 | 10000     |
| S3-3 <sup>'</sup> | Release Area | 8/29/2014   | Backhoe     | 3'    | <0.3 | <10.0 | <10.0 | 9600      |
| S4-1'             | Release Area | 8/29/2014   | Backhoe     | 1'    | <0.3 | <10.0 | <10.0 | 7730      |
| S4-2'             | Release Area | 8/29/2014   | Backhoe     | 2'    | <0.3 | <10.0 | <10.0 | 8530      |
| S4-3 <sup>'</sup> | Release Area | 8/29/2014   | Backhoe     | 3'    | <0.3 | <10.0 | <10.0 | 9200      |
| H403104           | Sample Area  | Sample Date | Sample Type | Depth | BTEX | GRO   | DRO   | Chlorides |
| S1-4 <sup>'</sup> | Release Area | 10/8/2014   | Backhoe     | 4'    | N/A  | N/A   | N/A   | 1140      |
| S1-5 <sup>'</sup> | Release Area | 10/8/2014   | Backhoe     | 5'    | N/A  | N/A   | N/A   | 944       |
| S1-6'             | Release Area | 10/8/2014   | Backhoe     | 6'    | N/A  | N/A   | N/A   | 1410      |
| S1-7'             | Release Area | 10/8/2014   | Backhoe     | 7'    | N/A  | N/A   | N/A   | 2120      |
| S2-4 <sup>'</sup> | Release Area | 10/8/2014   | Backhoe     | 4'    | N/A  | N/A   | N/A   | 3280      |
| S2-5'             | Release Area | 10/8/2014   | Backhoe     | 5'    | N/A  | N/A   | N/A   | 240       |
| S2-6'             | Release Area | 10/8/2014   | Backhoe     | 6'    | N/A  | N/A   | N/A   | 432       |
| S2-7 <sup>'</sup> | Release Area | 10/8/2014   | Backhoe     | 7'    | N/A  | N/A   | N/A   | 544       |
| S3-4'             | Release Area | 10/8/2014   | Backhoe     | 4'    | N/A  | N/A   | N/A   | 7760      |
| S3-5'             | Release Area | 10/8/2014   | Backhoe     | 5'    | N/A  | N/A   | N/A   | 6320      |
| S3-6'             | Release Area | 10/8/2014   | Backhoe     | 6'    | N/A  | N/A   | N/A   | 7280      |
| S3-7'             | Release Area | 10/8/2014   | Backhoe     | 7'    | N/A  | N/A   | N/A   | 4000      |
| S4-4'             | Release Area | 10/8/2014   | Backhoe     | 4'    | N/A  | N/A   | N/A   | 1760      |
| S4-5'             | Release Area | 10/8/2014   | Backhoe     | 5'    | N/A  | N/A   | N/A   | 2160      |
| S4-6'             | Release Area | 10/8/2014   | Backhoe     | 6'    | N/A  | N/A   | N/A   | 2520      |
| S4-7'             | Release Area | 10/8/2014   | Backhoe     | 7'    | N/A  | N/A   | N/A   | 848       |