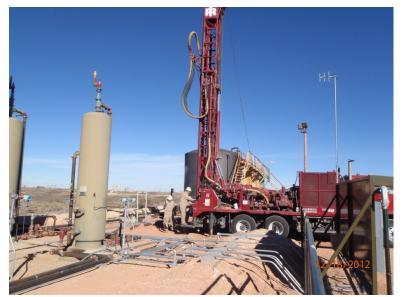

10/23/12

Excavation complete, facing north

10/23/12

Installing SB-1, facing north

12/18/12

Completed SB-1, facing west

12/18/12

Plugging SB-1 in total with bentonite