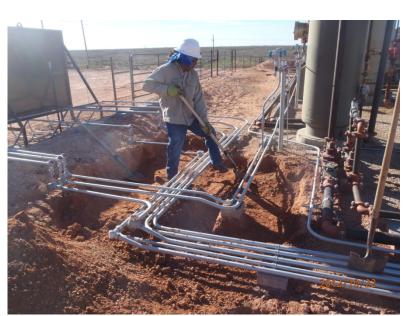

## Apache E.L. #5 Battery AD Unit Letter I, Section 21, T17S, R30E

Initial release area, facing north

Initial release area, facing north

Initial release area, facing south

10/9/12

Digging under lines, facing south