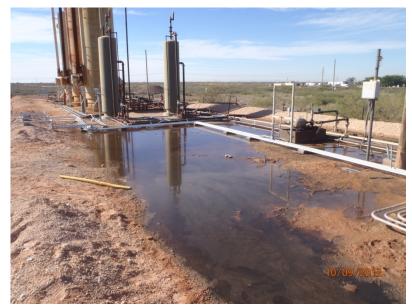

Initial release area, facing south

10/9/12

Excavating and loading, facing south

10/22/12

Stockpiling on plastic, facing east

10/22/12

Excavation complete, facing south

Excavation complete, facing south