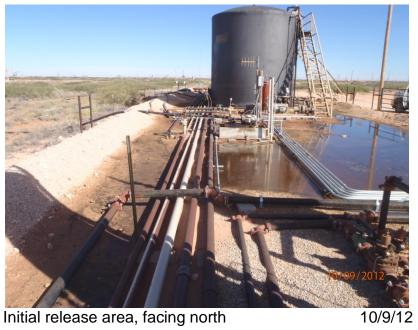

## Apache E.L. #5 Battery AD Unit Letter I, Section 21, T17S, R30E

Initial release area, facing north

Initial release area, facing north

Initial release area, facing south

10/9/12

Digging under lines, facing south

Initial release area, facing south

10/9/12

Excavating and loading, facing south

10/22/12

Stockpiling on plastic, facing east

10/22/12

Excavation complete, facing south

Excavation complete, facing south