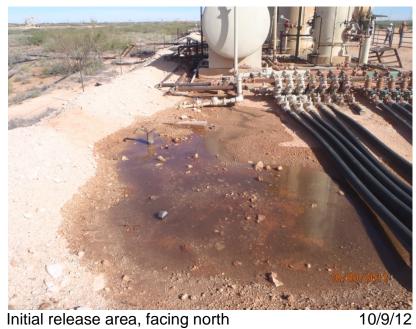

## Apache E.L. #5 Battery AD Unit Letter I, Section 21, T17S, R30E

Initial release area, facing north

Initial release area, facing north

Initial release area, facing south

10/9/12

Digging under lines, facing south