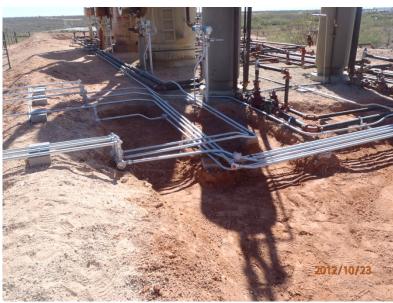

Initial release area, facing south

10/9/12

Excavating and loading, facing south

10/22/12

Stockpiling on plastic, facing east

10/22/12

Excavation complete, facing south

Excavation complete, facing south

10/23/12

Excavation complete, facing north

10/23/12

Installing SB-1, facing north

12/18/12

Completed SB-1, facing west

12/18/12

Plugging SB-1 in total with bentonite