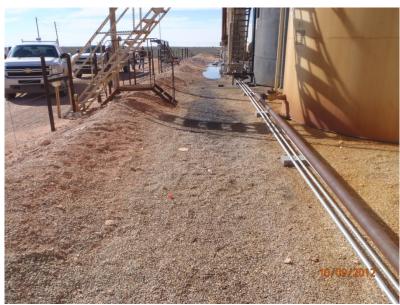

## Apache E.L. #5 Battery AD Unit Letter I, Section 21, T17S, R30E

Initial release area, facing north

Initial release area, facing north

Initial release area, facing south

10/9/12

Digging under lines, facing south