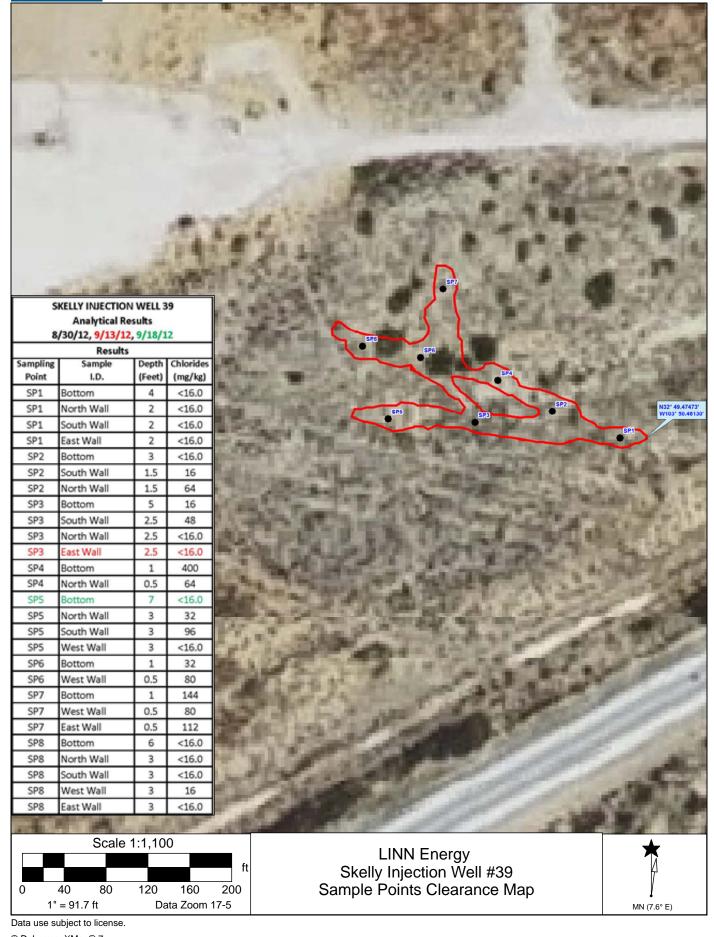

Dear Mike & Terry:

- 1. Attached is the sample points map and analytical data for the clearance sampling of the Skelly Injection Well #39.
- 2. Grab samples were collected from each corresponding sampling site and depth then placed in certified clean jars, labeled, and custody seals applied. Nitrile gloves were used and changed during each sample collection, as well as proper decontamination procedures.
- 3. Samples were preserved according to the requirements ASTM/EPA requirements. Normal Chain of Custody procedures were observed.
- 4. LINN is requesting permission to backfill and close the site in accordance with the stipulations for the site.