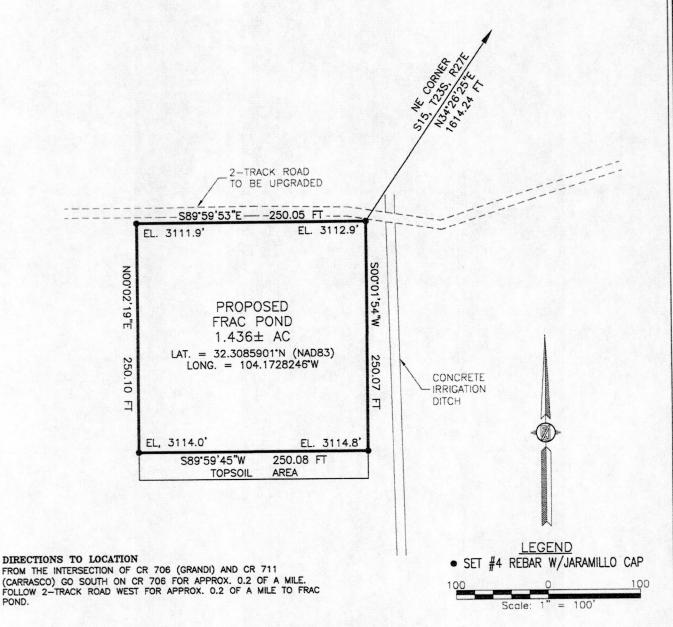

SANDIA FEE #1 FRAC POND

MACK ENERGY CORPORATION IN THE SE/4 NE/4 OF SECTION 15, TOWNSHIP 23 SOUTH, RANGE 27 EAST, N.M.P.M. EDDY COUNTY, STATE OF NEW MEXICO

MARCH 6, 2014

### DESCRIPTION

A CERTAIN PIECE OR PARCEL OF LAND AND REAL ESTATE LYING IN THE SE/4 NE/4 OF SECTION 15, TOWNSHIP 23 SOUTH, RANGE 27 EAST N.M.P.M., EDDY COUNTY, NEW MEXICO.

BEGINNING AT THE NORTHEAST CORNER OF THE PARCEL, WHENCE THE NORTHEAST CORNER OF SECTION 15, TOWNSHIP 23 SOUTH, RANGE 27 EAST, N.M.P.M. BEARS N34°26'25"E, A DISTANCE OF 1614.24 FEET; THENCE S00°01'54"W A DISTANCE OF 250.07 FEET TO THE SOUTHEAST CORNER OF THE PARCEL; THENCE S89°59'45"W A DISTANCE OF 250.08 FEET TO THE SOUTHWEST CORNER OF THE PARCEL; THENCE N00°02'19"E A DISTANCE OF 250.10 FEET TO THE NORTHWEST CORNER OF THE PARCEL; THENCE S89°59'53"E A DISTANCE OF 250.05 FEET TO THE NORTHEAST CORNER OF THE PARCEL, TO THE POINT OF BEGINNING:

BEGINNING:

CONTAINING 1.436 ACRES MORE OR LESS.

#### GENERAL NOTES

THE STATE OF THE S

1.) THE INTENT OF THIS SURVEY IS TO ACQUIRE A BUSINESS LEASE FOR THE PURPOSE OF BUILDING A FRAC. POND

2.) BASIS OF BEARING IS NEW MEXICO STATE PLANE EAST ZONE

SHEET: 1-3