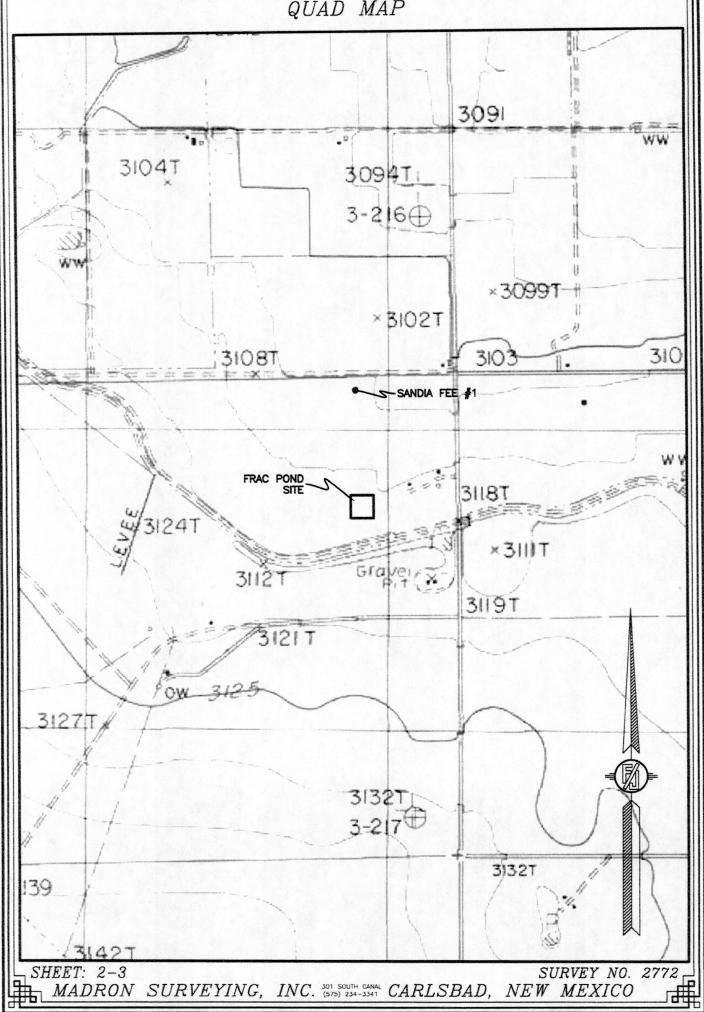

# SANDIA FEE #1 FRAC POND

MACK ENERGY CORPORATION IN THE SE/4 NE/4 OF SECTION 15, TOWNSHIP 23 SOUTH, RANGE 27 EAST, N.M.P.M. EDDY COUNTY, STATE OF NEW MEXICO

MARCH 6, 2014

QUAD MAP