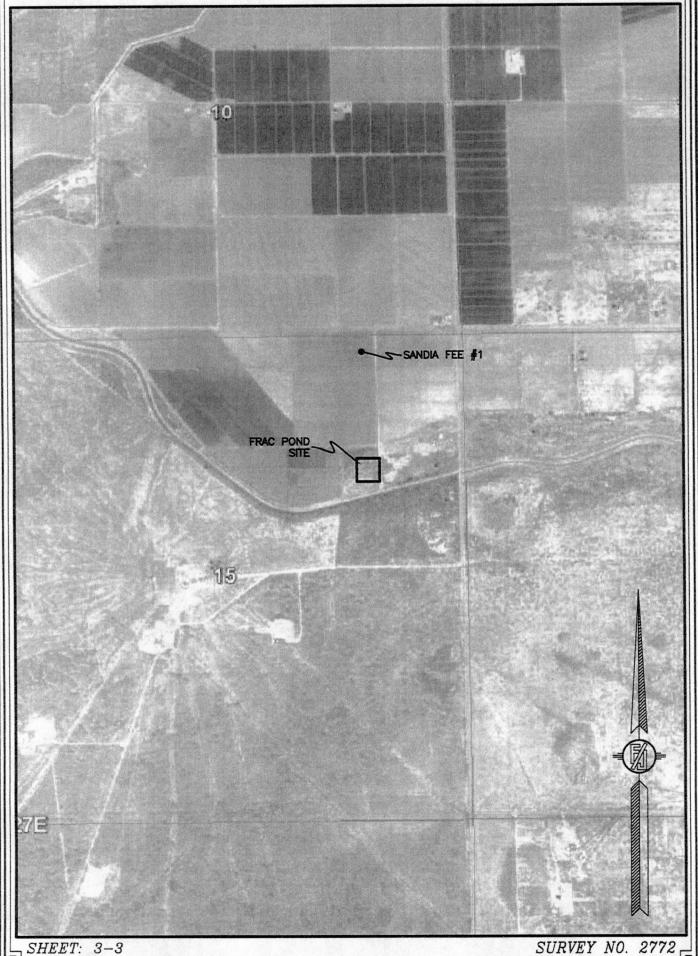

## SANDIA FEE #1 FRAC POND

MACK ENERGY CORPORATION

IN THE SE/4 NE/4 OF

SECTION 15, TOWNSHIP 23 SOUTH, RANGE 27 EAST, N.M.P.M.

EDDY COUNTY, STATE OF NEW MEXICO

MARCH 6, 2014

AERIAL PHOTO

SHEET: 3-3