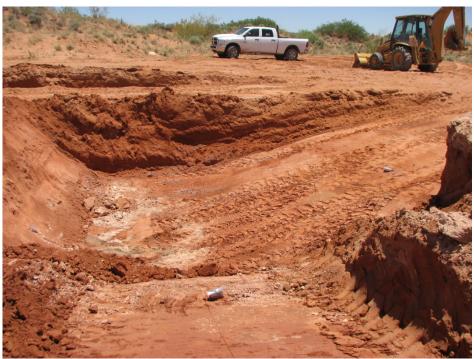

The site was leveled and 18 inches of clean topsoil was imported and placed on the surface of the central and west areas of the site. A former reserve pit sloping upward at the north of the pad showed

Office: (575)887-7329 Fax: (575)887-7473

signs of erosion on the surface as well as some exposed plastic at the east and west ends. The topsoil cap was extended to the north to include the reserve pit. The topsoil along the entire capped area of the former reserve pit and over the rest of the former well pad was contoured for erosion control and water diversion (Figure 4).

Excavating high chloride on west side of pad, facing NNW 5/15/2014

Capping former reserve pit with topsoil, compacting, top photo, facing NW 6/2/2014

West central pad area of high chloride excavation, facing SE 6/4/2014