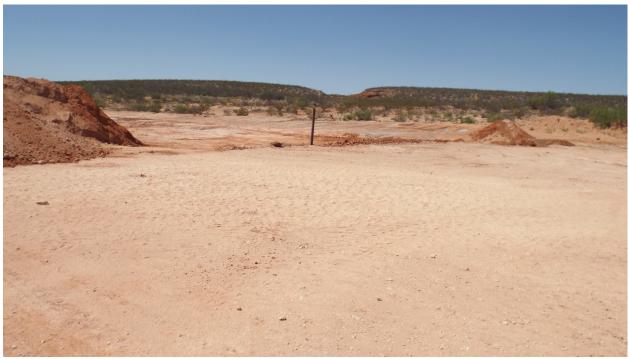

Excavating high chloride on west side of pad, facing NNW 5/15/2014

Capping former reserve pit with topsoil, compacting, top photo, facing NW 6/2/2014

West central pad area of high chloride excavation, facing SE 6/4/2014

West pad area of high chloride excavation, facing SW, reserve pit recap – bottom/right 6/4/2014

West pad area of high chloride excavation, facing south 6/4/2014

Compressor site excavation, facing north 6/5/2014