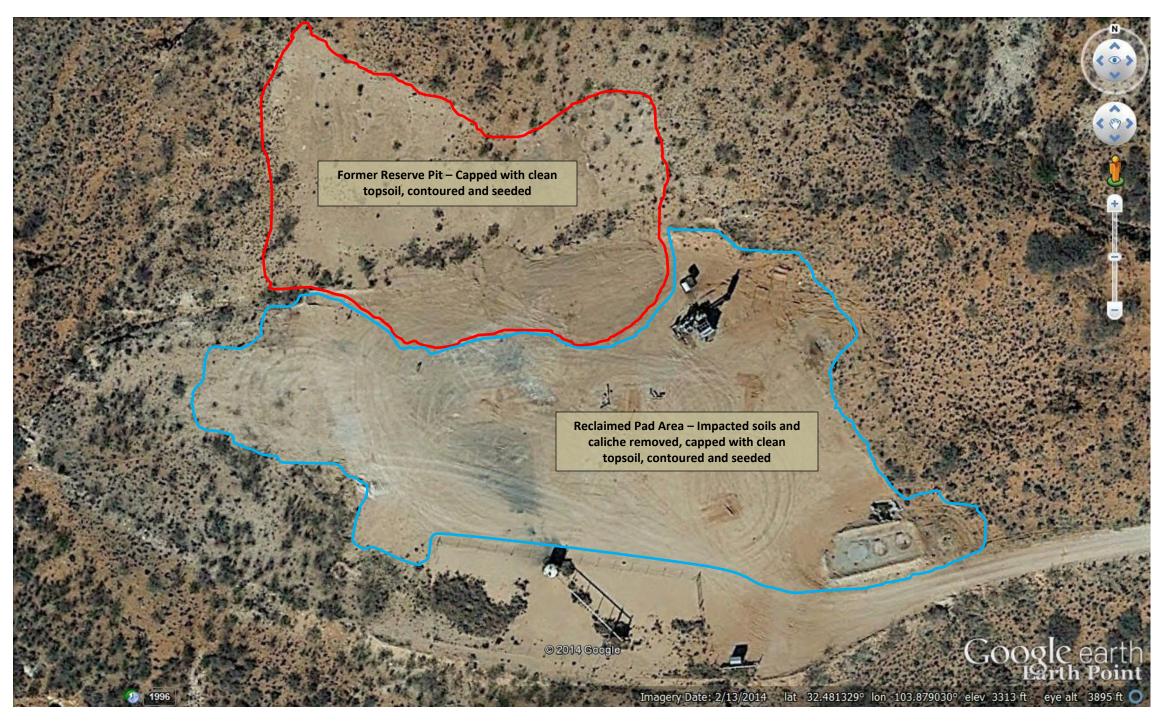

The site was leveled and 18 inches of clean topsoil was imported and placed on the surface of the central and west areas of the site. A former reserve pit sloping upward at the north of the pad showed

Office: (575)887-7329 Fax: (575)887-7473

signs of erosion on the surface as well as some exposed plastic at the east and west ends. The topsoil cap was extended to the north to include the reserve pit. The topsoil along the entire capped area of the former reserve pit and over the rest of the former well pad was contoured for erosion control and water diversion (Figure 4).

## FIGURE 4: Big Eddy Unit 44 Battery #1 Overall Areas of Reclaim

**Photo Documentation** Big Eddy Unit #44 Battery #1 Unit Letter H, Section 16, T21S, R30E

Stockpiling clean caliche on east pad, facing east 5/14/2014