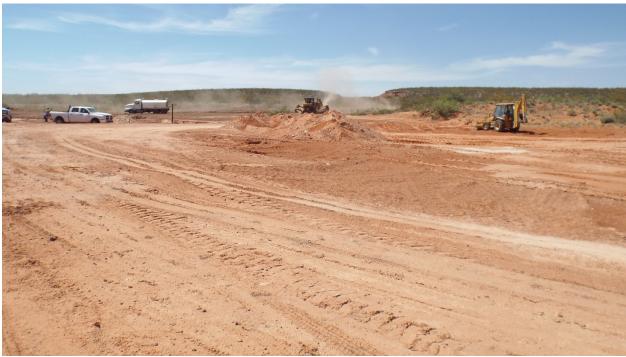

On May 12, 2014, removal of the well pad began. As excavation progressed, the soils were field screened for chloride and samples were submitted to a laboratory for analysis. Chloride impacted soils were removed to a NMOCD approved disposal facility. Remaining soils contained not more than 1100 mg/kg chloride (Figure 2).

Excavating high chloride on west side of pad, facing NNW 5/15/2014

Capping former reserve pit with topsoil, compacting, top photo, facing NW 6/2/2014

West central pad area of high chloride excavation, facing SE 6/4/2014