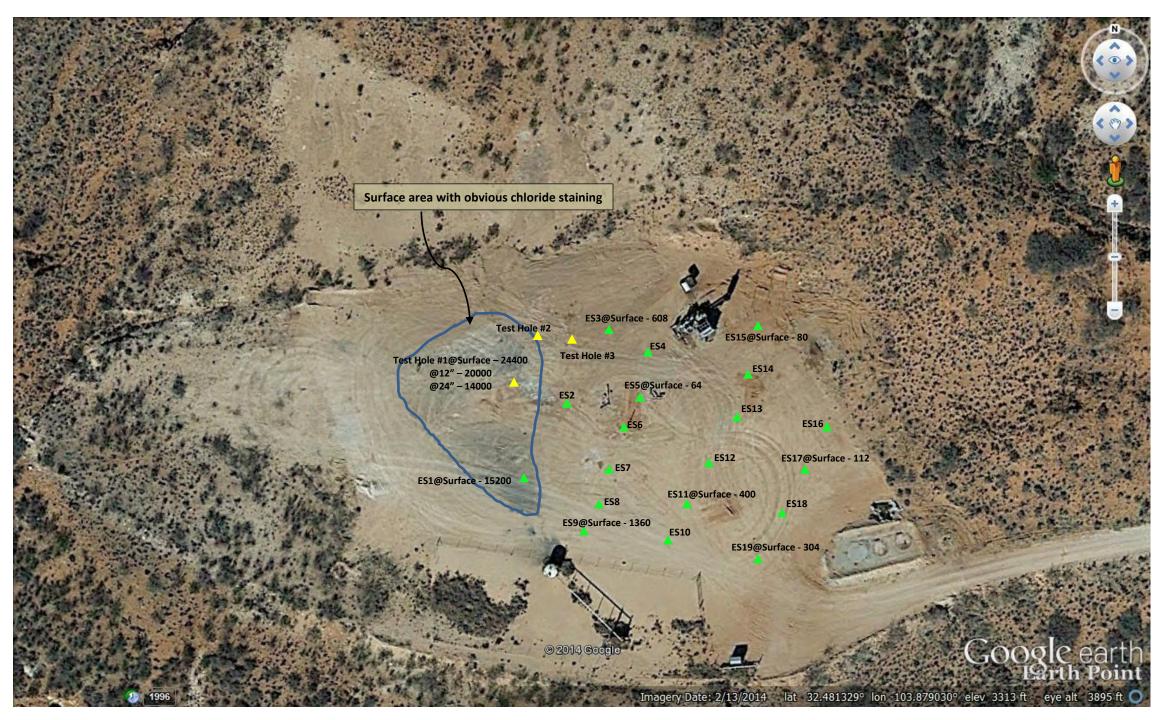

#### **Summary of Activities**

On April 14, 2014, surface samples were collected from throughout the location to confirm areas of chloride impact following P&A activities at the site. The samples were field screened for chloride. A representative range of these samples was submitted to a commercial laboratory for chloride analysis. Chloride was concentrated in the center west area of the pad (Figure 1).

# **FIGURE 1:** Big Eddy Unit 44 Battery #1 Initial Sampling – April 14, 2014