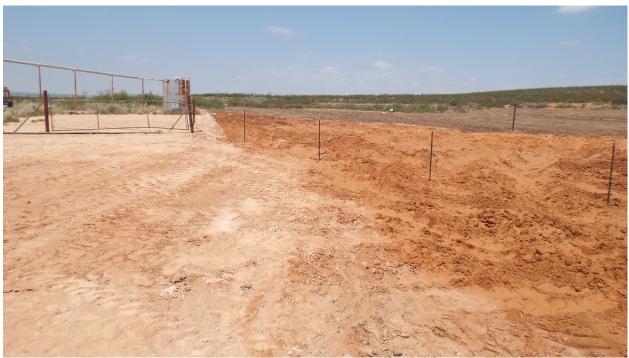

Existing trenches formerly positioned for water erosion control located north of the entire site were repaired. Photo documentation is included in the attachments. The entire site was reseeded with a Bureau of Land Management #2 seed mix, and the south east perimeter was fenced to prevent recreational traffic disturbance to the reclaimed area.

Renewed water diversion north of entire site, facing NW 6/11/2014

Post reclamation area with fencing, facing west from SE corner 6/13/2014

Post reclamation area with fencing, facing NNW from SE corner 6/13/2014