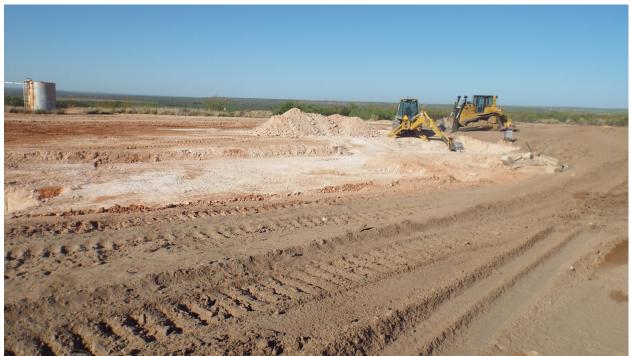

On May 12, 2014, removal of the well pad began. As excavation progressed, the soils were field screened for chloride and samples were submitted to a laboratory for analysis. Chloride impacted soils were removed to a NMOCD approved disposal facility. Remaining soils contained not more than 1100 mg/kg chloride (Figure 2).

## FIGURE 4: Big Eddy Unit 44 Battery #1 Overall Areas of Reclaim

**Photo Documentation** Big Eddy Unit #44 Battery #1 Unit Letter H, Section 16, T21S, R30E

Stockpiling clean caliche on east pad, facing east 5/14/2014

Excavating high chloride on west side of pad, facing NNW 5/15/2014

Capping former reserve pit with topsoil, compacting, top photo, facing NW 6/2/2014

West central pad area of high chloride excavation, facing SE 6/4/2014