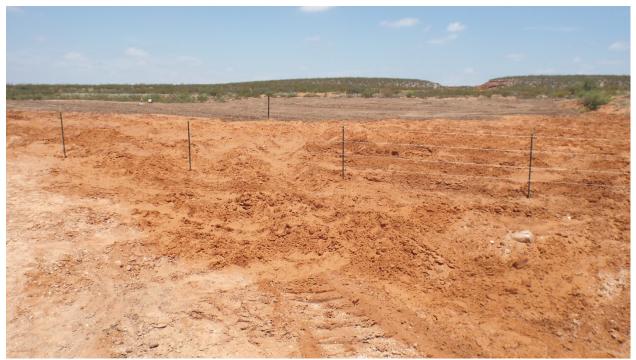

On May 12, 2014, removal of the well pad began. As excavation progressed, the soils were field screened for chloride and samples were submitted to a laboratory for analysis. Chloride impacted soils were removed to a NMOCD approved disposal facility. Remaining soils contained not more than 1100 mg/kg chloride (Figure 2).

Excavating high chloride on west side of pad, facing NNW 5/15/2014

Capping former reserve pit with topsoil, compacting, top photo, facing NW 6/2/2014

West central pad area of high chloride excavation, facing SE 6/4/2014

West pad area of high chloride excavation, facing SW, reserve pit recap – bottom/right 6/4/2014

West pad area of high chloride excavation, facing south 6/4/2014

Compressor site excavation, facing north 6/5/2014