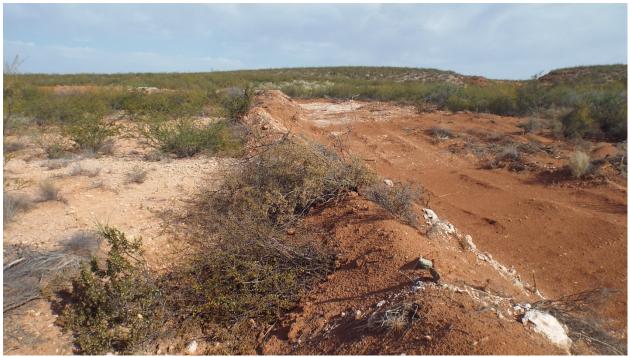

Office: (575)887-7329 Fax: (575)887-7473

signs of erosion on the surface as well as some exposed plastic at the east and west ends. The topsoil cap was extended to the north to include the reserve pit. The topsoil along the entire capped area of the former reserve pit and over the rest of the former well pad was contoured for erosion control and water diversion (Figure 4).

Existing trenches formerly positioned for water erosion control located north of the entire site were repaired. Photo documentation is included in the attachments. The entire site was reseeded with a Bureau of Land Management #2 seed mix, and the south east perimeter was fenced to prevent recreational traffic disturbance to the reclaimed area.

Renewed water diversion north of entire site, facing NW 6/11/2014

Post reclamation area with fencing, facing west from SE corner 6/13/2014

Post reclamation area with fencing, facing NNW from SE corner 6/13/2014