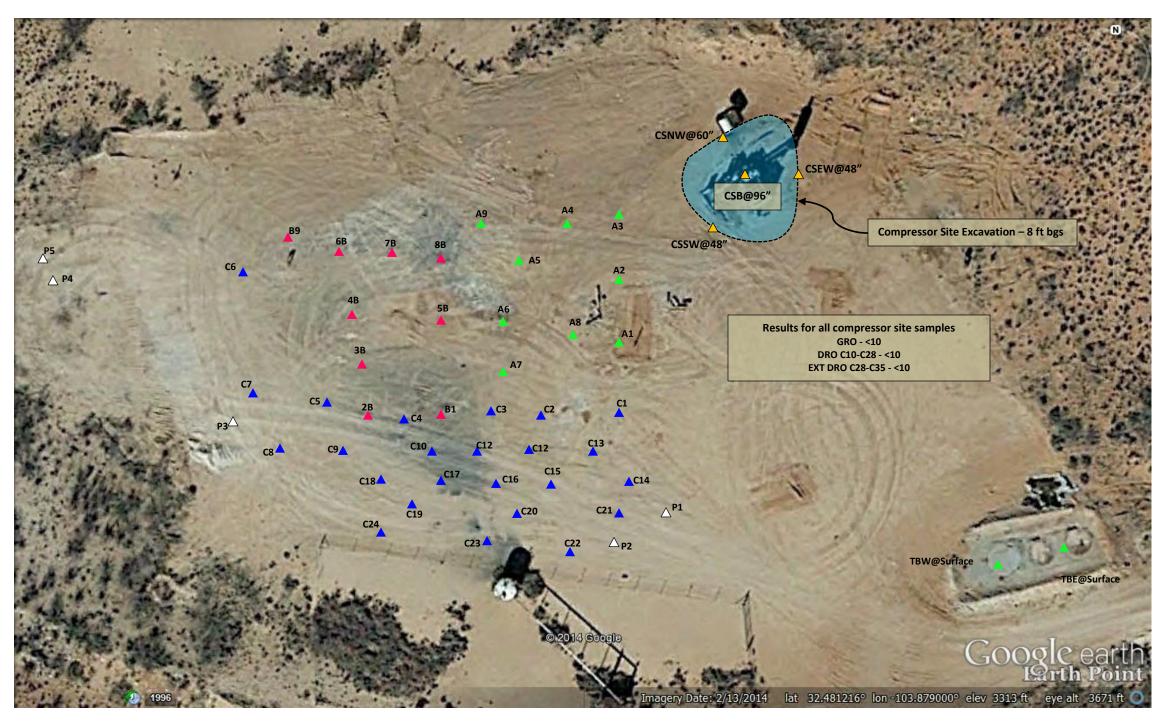

A small area of oil stain was also discovered in the northeast corner of the site in the former location of a compressor (Figure 3). A sample trench was excavated in the center, and a composite sample was collected from the excavated stockpile. The composite sample was submitted to a laboratory for waste characterization with the purpose of verifying that the material could be removed to Lea Land disposal facility. A sample from the trench was collected at 6 ft below ground surface (bgs) and another at 10 ft bgs. These samples were submitted to the lab for Total Petroleum Hydrocarbon (TPH) analyses to verify the depth of impact at this site. The 10 ft sample was below the method minimum detection level, and the area was excavated to 10 ft bgs. Side wall samples of the excavation were submitted to a laboratory for TPH analyses, and these samples were also below the minimum detection level. Upon laboratory confirmation, impacted soils in this area were removed to Lea Land disposal facility. Surface caliche removed from the east side of the well pad and not impacted by chloride was used to backfill a portion of the compressor site excavation.

## FIGURE 3: Big Eddy Unit 44 Battery #1 Compressor Site