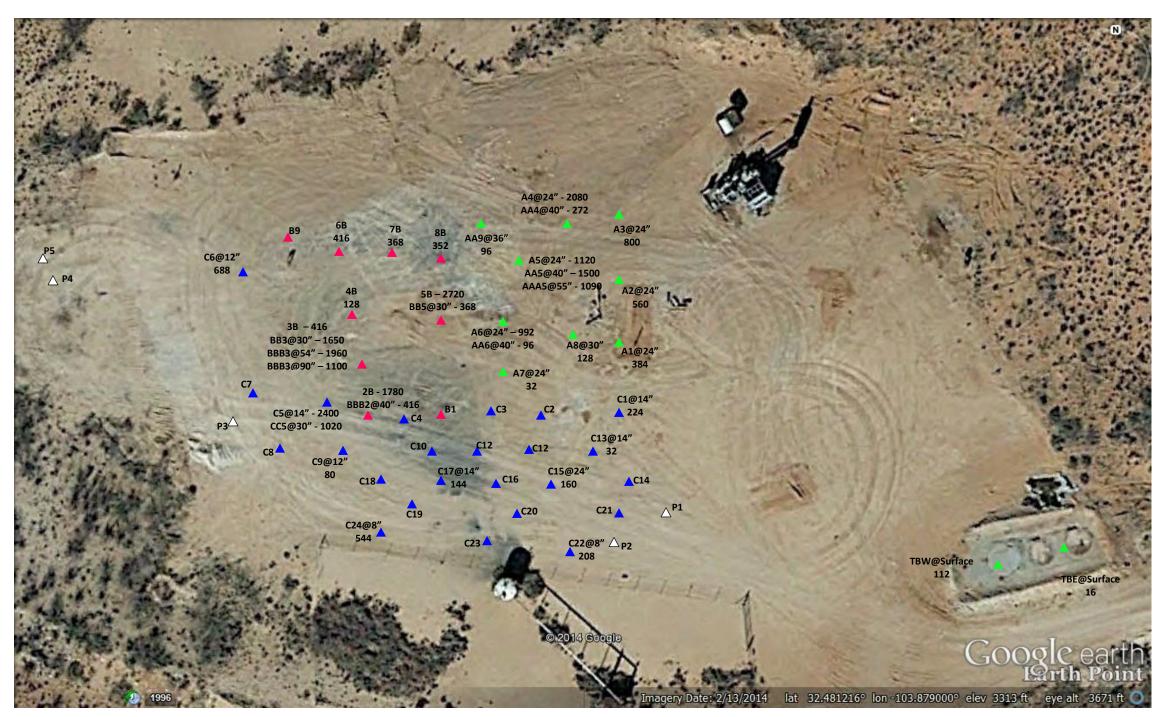

On May 12, 2014, removal of the well pad began. As excavation progressed, the soils were field screened for chloride and samples were submitted to a laboratory for analysis. Chloride impacted soils were removed to a NMOCD approved disposal facility. Remaining soils contained not more than 1100 mg/kg chloride (Figure 2).

## **FIGURE 2:** Big Eddy Unit 44 Battery #1 Final Reclamation Chloride Results