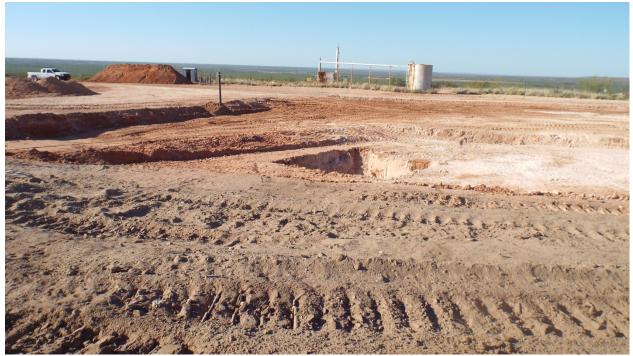

A small area of oil stain was also discovered in the northeast corner of the site in the former location of a compressor (Figure 3). A sample trench was excavated in the center, and a composite sample was collected from the excavated stockpile. The composite sample was submitted to a laboratory for waste characterization with the purpose of verifying that the material could be removed to Lea Land disposal facility. A sample from the trench was collected at 6 ft below ground surface (bgs) and another at 10 ft bgs. These samples were submitted to the lab for Total Petroleum Hydrocarbon (TPH) analyses to verify the depth of impact at this site. The 10 ft sample was below the method minimum detection level, and the area was excavated to 10 ft bgs. Side wall samples of the excavation were submitted to a laboratory for TPH analyses, and these samples were also below the minimum detection level. Upon laboratory confirmation, impacted soils in this area were removed to Lea Land disposal facility. Surface caliche removed from the east side of the well pad and not impacted by chloride was used to backfill a portion of the compressor site excavation.

West pad area of high chloride excavation, facing SW, reserve pit recap – bottom/right 6/4/2014

West pad area of high chloride excavation, facing south 6/4/2014

Compressor site excavation, facing north 6/5/2014