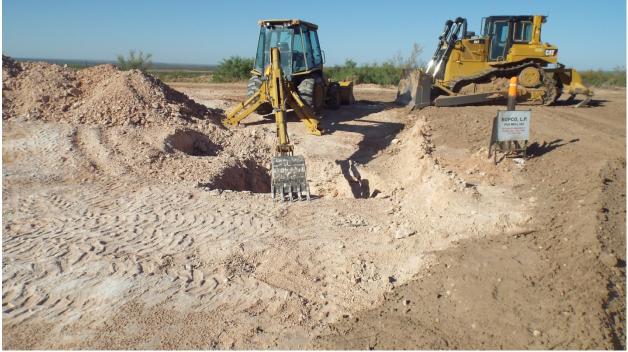

On May 12, 2014, removal of the well pad began. As excavation progressed, the soils were field screened for chloride and samples were submitted to a laboratory for analysis. Chloride impacted soils were removed to a NMOCD approved disposal facility. Remaining soils contained not more than 1100 mg/kg chloride (Figure 2).

Excavating high chloride on west side of pad, facing NNW 5/15/2014

Capping former reserve pit with topsoil, compacting, top photo, facing NW 6/2/2014

West central pad area of high chloride excavation, facing SE 6/4/2014

West pad area of high chloride excavation, facing SW, reserve pit recap – bottom/right 6/4/2014

West pad area of high chloride excavation, facing south 6/4/2014

Compressor site excavation, facing north 6/5/2014