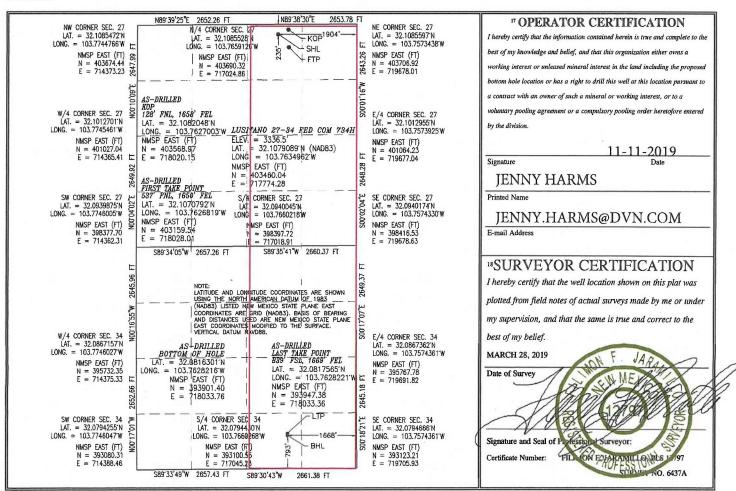

## State of New Mexico Energy, Minerals & Natural Resources Department OIL CONSERVATION DIVISION 1220 South St. Francis Dr. Santa Fe, NM 87505

Form C-102 Revised August 1, 2011 Submit one copy to appropriate District Office

## WELL LOCATION AND ACREAGE DEDICATION PLAT

| 1                    | API Numbe | r        | 9822  | <sup>2</sup> Pool Code<br>()                        | 4                     | <sup>3</sup> Pool Name PURPLE SAGE; WOLFCAMP |               |                |        |  |  |  |  |  |
|----------------------|-----------|----------|-------|-----------------------------------------------------|-----------------------|----------------------------------------------|---------------|----------------|--------|--|--|--|--|--|
| 4 Property           | Code      |          |       | <sup>5</sup> Property Name LUSITANO 27-34 FED COM   |                       |                                              |               |                |        |  |  |  |  |  |
| <sup>7</sup> OGRID 1 |           |          | DEV   | Operator Name DEVON ENERGY PRODUCTION COMPANY, L.P. |                       |                                              |               |                |        |  |  |  |  |  |
|                      |           |          |       |                                                     | <sup>10</sup> Surface | Location                                     |               |                |        |  |  |  |  |  |
| UL or lot no.        | Section   | Township | Range | Lot Idn                                             | Feet from the         | North/South line                             | Feet from the | East/West line | County |  |  |  |  |  |
| В                    | 27        | 25 S     | 31 E  |                                                     | 235                   | NORTH                                        | 1904          | EAST           | EDDY   |  |  |  |  |  |
|                      |           |          | 11 Bo | ttom Hole                                           | Location I            | Different From                               | m Surface     |                |        |  |  |  |  |  |
| UL or lot no.        | Section   | Township | Range | Lot Idn                                             | Feet from the         | North/South line                             | Feet from the | East/West line | County |  |  |  |  |  |
| 0                    | 34        | 25 S     | 31 E  |                                                     | 793                   | SOUTH 1668 I                                 |               | EAST           | EDDY   |  |  |  |  |  |