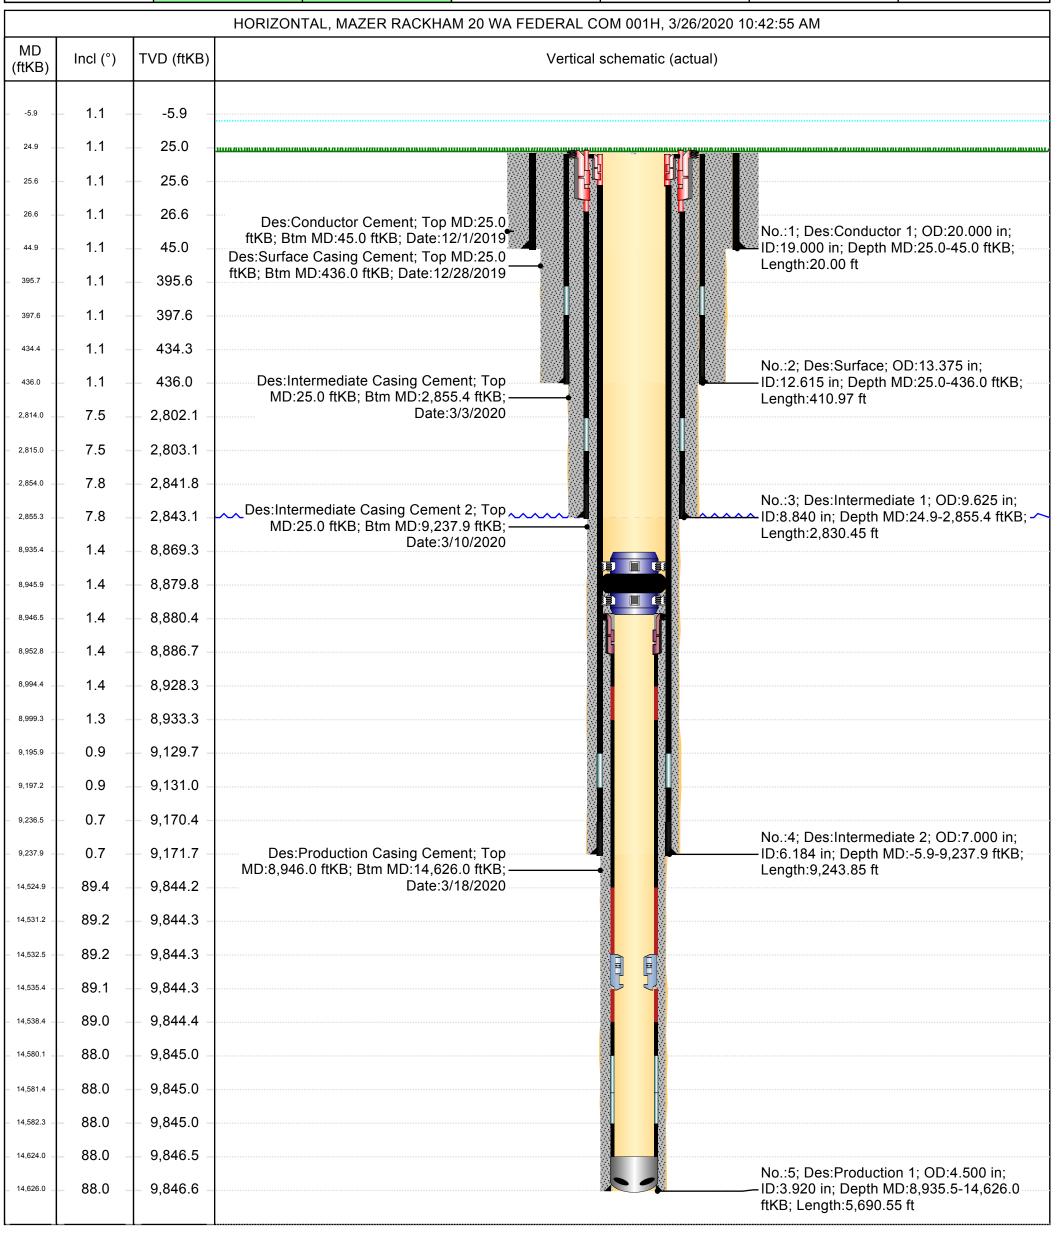

Sec 20 T26S R29E Mer NMP NENE 966FNL 540FEL

32.032902 N Lat, 103.999962 W Lon

| 1447ED DAGU      |                | API          | SPUD Date    |                         |  |
|------------------|----------------|--------------|--------------|-------------------------|--|
| IVIAZER RACK     | HAM 20 WA FEDE | 30-015-46146 | 12/28/2019   |                         |  |
| TD Date          | TD             | PBTD         | Rig Released | <b>Ground Elevation</b> |  |
| 3/17/2020        | 14636 / 9847   | 14580 / 9845 | 3/26/2020    | 2872                    |  |
| Casing detail    | Surface        | Intermediate | Production   | Liner                   |  |
| Date             | 12/28/2019     | 3/3/2020     | 3/9/2020     | 3/17/2020               |  |
| Hole size        | 17 1/2         | 12 1/4       | 8 3/4        | 6 1/8                   |  |
| Casing size      | 13 3/8         | 9 5/8        | 7            | 4 1/2                   |  |
| Weight           | 54.5           | 40           | 29           | 13.5                    |  |
| Туре             | J55            | J55          | P110         | P110                    |  |
| Thread           | STC            | BTC          | VA Roughneck | VA Rougneck             |  |
| Тор              | 0              | 0            | 0            | 8936                    |  |
| Depth (MD)       | 436            | 2855         | 9238         | 14626                   |  |
| Amount jnts      | 11             | 71           | 225          | 138                     |  |
| Cement detail    | Surface        | Intermediate | Production   | Liner                   |  |
| Date             | 12/28/2019     | 3/3/2020     | 3/10/2020    | 3/18/2020               |  |
| Top depth KB     | 0              | 0            | 0            | 8,946                   |  |
| Bottom depth KB  | 436            | 2855         | 9238         | 14626                   |  |
| Lead sks         |                | 795          | 820          |                         |  |
| Yield            |                | 2.19         | 2.41         |                         |  |
| Tail sks         | 455            | 195          | 150          | 545                     |  |
| Yield            | 1.32           | 1.32         | 1.39         | 1.45                    |  |
| Spacer           | 40 BBLS        | 50 bbls      | 40 bbls      | 40 bbls                 |  |
| Class            | С              | С            | С            | Н                       |  |
| Circulate to     | 196            | 436          | 252          | 170                     |  |
| surface (sks)    | 190            | 430          | 252          |                         |  |
| Top meas.        | CIRCULATE      | CIRCULATE    | CIRCULATE    | CIRCULATE               |  |
| method           | CIRCULATE      | CIRCULATE    | CIRCULATE    |                         |  |
| TOC              | 0              | 0            | 0            | 8946                    |  |
| Pressure testing | Surface        | Intermediate | Production   | Liner                   |  |
| Date             | 3/1/2020       | 3/4/2020     | 3/10/2020    | 3/18/2020               |  |
| PSI              | 1500           | 2100         | 5290         | 3500                    |  |
| Time (min)       | 30             | 30           | 30           | 30                      |  |
| Bled off         | 0              | 35           | 100          | 0                       |  |
| Drop             | 0%             | 2%           | 2%           | 0%                      |  |
| Good test        | Yes            | Yes          | Yes Yes      |                         |  |

## Wellbore Schematic Well Name: MAZER RACKHAM 20 WA FEDERAL COM 001H

| State/Province NEW MEXICO  | Country<br>UNITED STATES      |                           | Latitude (°)<br>32.03277730    | 0 ()                            |                               | North/South Reference FNL  |
|----------------------------|-------------------------------|---------------------------|--------------------------------|---------------------------------|-------------------------------|----------------------------|
| API/ IPO UWI<br>3001546146 | KB-Ground Distance (ft) 25.00 | KB-Mud Line Distance (ft) | Ground Elevation (ft) 2,872.00 | Drilling Rig Spud Date 3/1/2020 | Well Original Completion Date | Well First Production Date |