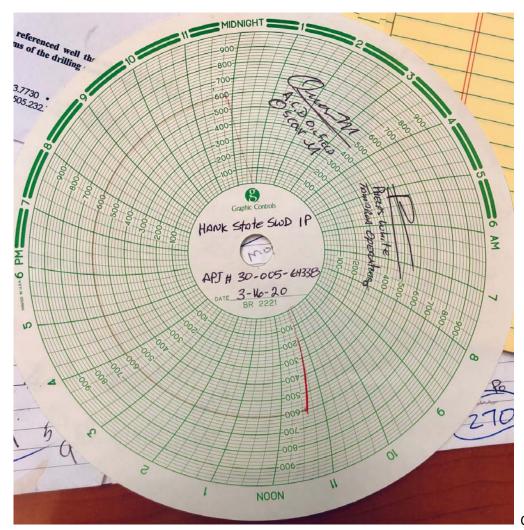

|                                                                                                                                                                 | State of New Me                                       | , An                       | nmended to s                            | how size      | Form C-103              |
|-----------------------------------------------------------------------------------------------------------------------------------------------------------------|-------------------------------------------------------|----------------------------|-----------------------------------------|---------------|-------------------------|
| Submit 1 Copy To Appropriate District Office                                                                                                                    | State of New Mexico of Cas                            |                            | Casing Tested                           | l F           | Revised July 18, 2013   |
| <u>District I</u> – (575) 393-6161<br>1625 N. French Dr., Hobbs, NM 88240                                                                                       | W                                                     |                            | WELL API NO.                            |               |                         |
| <u>District II</u> – (575) 748-1283<br>811 S. First St., Artesia, NM 88210                                                                                      | OIL CONSERVATION DIVISION                             |                            |                                         | 30-005-64     |                         |
| <u>District III</u> – (505) 334-6178                                                                                                                            | 1220 South St. Francis Dr.                            |                            | 5. Indicate Type of Lease STATE [X] FEE |               |                         |
| 1000 Rio Brazos Rd., Aztec, NM 87410<br><u>District IV</u> – (505) 476-3460                                                                                     | Santa Fe, NM 87505 6.                                 |                            | 6. State Oil &                          |               |                         |
| 1220 S. St. Francis Dr., Santa Fe, NM<br>87505                                                                                                                  |                                                       |                            | VB-2831                                 | 0000          |                         |
| SUNDRY NOTICES AND REPORTS ON WELLS 7. Le                                                                                                                       |                                                       |                            | 7. Lease Nam                            | e or Unit A   | Agreement Name          |
| (DO NOT USE THIS FORM FOR PROPOSALS TO DRILL OR TO DEEPEN OR PLUG BACK TO A DIFFERENT RESERVOIR. USE "APPLICATION FOR PERMIT" (FORM C-101) FOR SUCH PROPOSALS.) |                                                       | Hank State 1P SWD          |                                         |               |                         |
| 1. Type of Well: Oil Well Gas Well Other SWD                                                                                                                    |                                                       | 8. Well Number 1           |                                         |               |                         |
| 2. Name of Operator Tamaroa Operating, LLC                                                                                                                      |                                                       |                            | 9. OGRID Nu                             | imber<br>3286 | 566                     |
| 3. Address of Operator                                                                                                                                          |                                                       |                            | 10. Pool name                           |               |                         |
| PO Box 866937, Plano, Tx 75086-6937                                                                                                                             |                                                       |                            | Devonian-SV                             | WD Devon      | ian-Silurian            |
| 4. Well Location Unit Letter D:                                                                                                                                 | feet from the N                                       | line and 3                 | 30 feet                                 | from the _    | W                       |
| Section 21                                                                                                                                                      | ieet from the                                         | fine and<br>nge 28E        | NMPM                                    | Coun          |                         |
| Section 21                                                                                                                                                      | 11. Elevation (Show whether DR,                       | 0-                         |                                         | Coun          | ity                     |
|                                                                                                                                                                 | 4001 GR                                               |                            |                                         |               |                         |
| CD Received                                                                                                                                                     |                                                       |                            | D 0.1                                   |               |                         |
| ate: 04/01/2020 12. Check                                                                                                                                       | Appropriate Box to Indicate Na                        | ature of Notice,           | Report or Oth                           | ner Data      |                         |
|                                                                                                                                                                 | NTENTION TO:                                          | SUB                        | SEQUENT I                               | REPORT        | ΓOF:                    |
| PERFORM REMEDIAL WORK  PLUG AND ABANDON  REMEDIAL WORK                                                                                                          |                                                       |                            |                                         | _             | RING CASING 🔲           |
| TEMPORARILY ABANDON                                                                                                                                             | CHANGE PLANS                                          | COMMENCE DRI               |                                         | _             | ) A 📗                   |
| PULL OR ALTER CASING DOWNHOLE COMMINGLE                                                                                                                         | MULTIPLE COMPL                                        | CASING/CEMENT              | 「JOB ∟                                  | J             |                         |
| CLOSED-LOOP SYSTEM                                                                                                                                              |                                                       |                            |                                         |               |                         |
| OTHER:                                                                                                                                                          |                                                       | OTHER: Mecha               |                                         |               | X                       |
|                                                                                                                                                                 | pleted operations. (Clearly state all p               |                            |                                         |               |                         |
| proposed completion or rec                                                                                                                                      | ork). SEE RULE 19.15.7.14 NMAC completion.            | . For Multiple Cor         | npietions: Attac                        | en wendore    | e diagram oi            |
| 1 1 1                                                                                                                                                           | 1                                                     |                            |                                         |               |                         |
| An initial casing test was sche                                                                                                                                 | eduled at 9:00 am March 16, 20                        | 20. NMOCD re               | presentative                            | Gilbert C     | Cordero was on          |
| location at 8:30 but got word                                                                                                                                   | that he had to go home due to                         | the Corona Viru            | is scare and h                          | ne left aro   | ound 8:45 am.           |
| ACD kill truck arrived on loc                                                                                                                                   | ation at 8:50. The pump was co                        | onnected to the            | backside and                            | a chart r     | ecorder was used        |
| to record the pressures. The                                                                                                                                    | chart recorder was equipped w                         | ith a 1000 lb spr          | ing and was l                           | ast calibr    | ated on March 12        |
| 2020.                                                                                                                                                           |                                                       |                            |                                         |               |                         |
|                                                                                                                                                                 |                                                       |                            |                                         |               |                         |
|                                                                                                                                                                 | to 600 psi and a 30 minute test                       |                            |                                         | •             | e was 595 psi. The      |
|                                                                                                                                                                 | 0.83% drop Test Good A co                             |                            |                                         |               |                         |
| pressure drop calculates to be                                                                                                                                  | 0.0370 drop. Test dood. 11 co                         | py of the pressu           | re chart is att                         | ached.        |                         |
| pressure drop calculates to be                                                                                                                                  | . 0.05 % drop. Test dood. Tree                        | py of the pressu           | re chart is att                         | ached.        |                         |
|                                                                                                                                                                 |                                                       | ppy of the pressu          | re chart is att                         | ached.        |                         |
| Spud Date: Februaty 9, 2020                                                                                                                                     |                                                       |                            |                                         | ached.        |                         |
|                                                                                                                                                                 |                                                       |                            |                                         | ached.        |                         |
| Spud Date: Februaty 9, 2020                                                                                                                                     | Rig Release Dat                                       | te: February               | 28, 2020                                | ached.        |                         |
| Spud Date: Februaty 9, 2020                                                                                                                                     |                                                       | te: February               | 28, 2020                                | ached.        |                         |
| Spud Date: Februaty 9, 2020                                                                                                                                     | Rig Release Date above is true and complete to the be | st of my knowledge         | 28, 2020                                | ached.        | 2/16/20                 |
| Spud Date: Februaty 9, 2020                                                                                                                                     | Rig Release Date above is true and complete to the be | te: February               | 28, 2020                                | DATE          | 3/16/20                 |
| Spud Date: Februaty 9, 2020  I hereby certify that the information  SIGNATURE                                                                                   | Rig Release Date above is true and complete to the be | st of my knowledgensultant | 28, 2020<br>e and belief.               | _DATE         |                         |
| Spud Date: Februaty 9, 2020  I hereby certify that the information  SIGNATURE                                                                                   | Rig Release Date above is true and complete to the be | st of my knowledgensultant | 28, 2020<br>e and belief.               | _DATE         | 3/16/20<br>575 626 7660 |
| Spud Date: Februaty 9, 2020  I hereby certify that the information  SIGNATURE  Type or print name  Phelps White  For State Use Only                             | Rig Release Date above is true and complete to the be | st of my knowledgensultant | 28, 2020 e and belief.                  | _DATE         |                         |

Hank State SWD 1P, API# 30-005-64338 - MIT 3/16/2020 Attached to C-103

Chart

Meter Certification 3/12/20