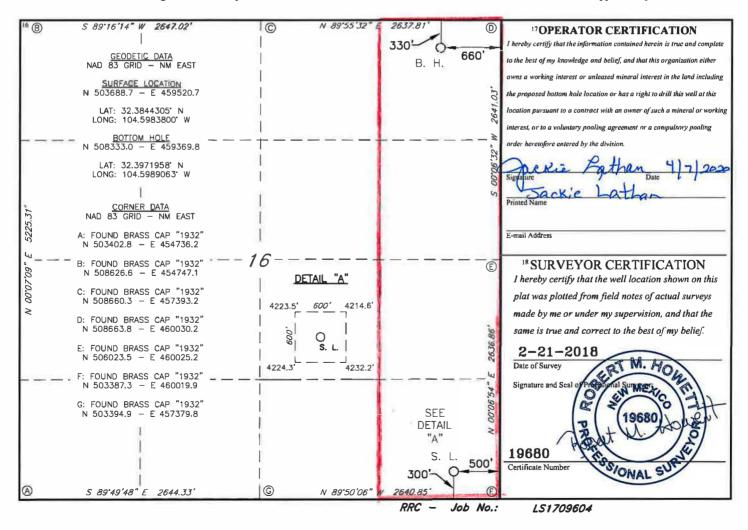

AMENDED REPORT

| WELL LOCATION AND ACREAGE DEDICATION PLAT                    |          |                                     |               |           |               |                        |               |           |             |
|--------------------------------------------------------------|----------|-------------------------------------|---------------|-----------|---------------|------------------------|---------------|-----------|-------------|
| 1 APl Number 2 Pool                                          |          |                                     | 2 Pool Code   |           |               | 3 Pool Nam             | ne            |           |             |
| 30-015-44939 982-                                            |          |                                     |               | 8278      | M             | WC-015 625222316P Yeso |               |           |             |
| 4 Property Con                                               |          | 5 Property Name 6 Well Number       |               |           |               |                        |               |           |             |
| 32130                                                        | 2        | BOGLE FLATS FEDERAL UNIT 16 Y2PA 1H |               |           |               |                        |               | 1H        |             |
| 7OGRID N                                                     | NO.      | 8 Operator Name 9 Elevation         |               |           |               |                        |               |           |             |
| 1474                                                         | 4        | MEWBOURNE OIL COMPANY 4236'         |               |           |               |                        | 4236'         |           |             |
| <sup>10</sup> Surface Location                               |          |                                     |               |           |               |                        |               |           |             |
| UL or lot no.                                                | Section  | Township                            | Range         | Lot Idn   | Feet from the | North/South line       | Feet From the | East/West | line County |
| Р                                                            | 16       | 22S                                 | 23E           |           | 300           | SOUTH                  | 500           | EAST      | EDDY        |
| <sup>11</sup> Bottom Hole Location If Different From Surface |          |                                     |               |           |               |                        |               |           |             |
| UL or lot no.                                                | Section  | Township                            | Range         | Lot Idn   | Feet from the | North/South line       | Feet from the | East/West | ine County  |
| A                                                            | 16       | 22S                                 | 23E           |           | 330           | NORTH                  | 660           | EAST      | EDDY        |
| 12 Dedicated Acres                                           | 13 Joint | or Infill 14                        | Consolidation | Code 15 ( | Order No.     |                        |               |           | 1.1         |
| 160                                                          |          |                                     |               |           |               |                        |               | _         |             |