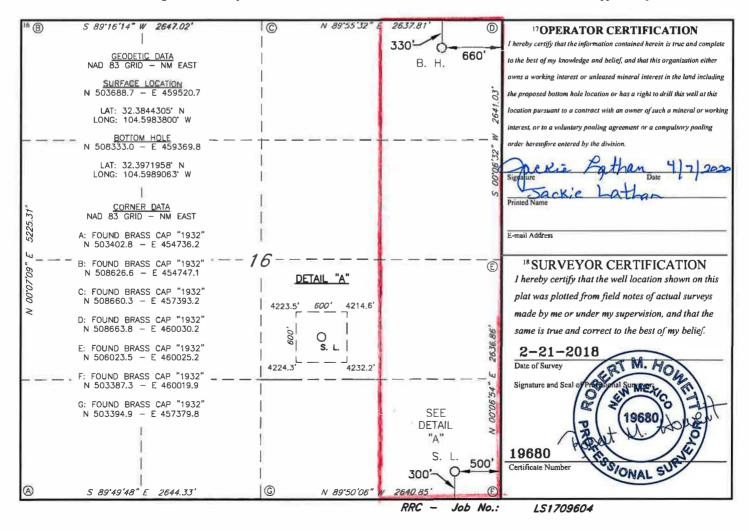

AMENDED REPORT

| WELL LOCATION AND ACREAGE DEDICATION PLAT                    |                                                                       |                                     |             |         |                        |                        |               |             |             |  |  |
|--------------------------------------------------------------|-----------------------------------------------------------------------|-------------------------------------|-------------|---------|------------------------|------------------------|---------------|-------------|-------------|--|--|
| 1 API Number 2 Pc                                            |                                                                       |                                     | 2 Pool Code |         | <sup>3</sup> Pool Name |                        |               |             |             |  |  |
| 30-015-44939 98:                                             |                                                                       |                                     |             | 8278    | M                      | WC-015 625222316P Yeso |               |             |             |  |  |
| 4 Property Con                                               |                                                                       | 5 Property Name 6 Well Number       |             |         |                        |                        |               |             |             |  |  |
| 32130                                                        | 2                                                                     | BOGLE FLATS FEDERAL UNIT 16 Y2PA 1H |             |         |                        |                        |               |             |             |  |  |
| 7OGRID N                                                     | 7 OGRID NO. 8 Operator Name                                           |                                     |             |         |                        |                        |               | 9 Elevation |             |  |  |
| 1474                                                         | 4                                                                     | MEWBOURNE OIL COMPANY               |             |         |                        |                        |               |             | 4236'       |  |  |
| <sup>10</sup> Surface Location                               |                                                                       |                                     |             |         |                        |                        |               |             |             |  |  |
| UL or lot no.                                                | Section                                                               | Township                            | Range       | Lot Idn | Feet from the          | North/South line       | Feet From the | East/West   | line County |  |  |
| Р                                                            | 16                                                                    | 22S                                 | 23E         |         | 300                    | SOUTH                  | 500           | EAST        | EDDY        |  |  |
| <sup>11</sup> Bottom Hole Location If Different From Surface |                                                                       |                                     |             |         |                        |                        |               |             |             |  |  |
| UL or lot no.                                                | Section                                                               | Township                            | Range       | Lot Idn | Feet from the          | North/South line       | Feet from the | East/West   | ine County  |  |  |
| A                                                            | 16                                                                    | 22S                                 | 23E         |         | 330                    | NORTH                  | 660           | EAST        | EDDY        |  |  |
| 12 Dedicated Acres                                           | Dedicated Acres 13 Joint or Infill 14 Consolidation Code 15 Order No. |                                     |             |         |                        |                        |               |             |             |  |  |
| 160                                                          |                                                                       |                                     |             |         |                        |                        |               | _           |             |  |  |