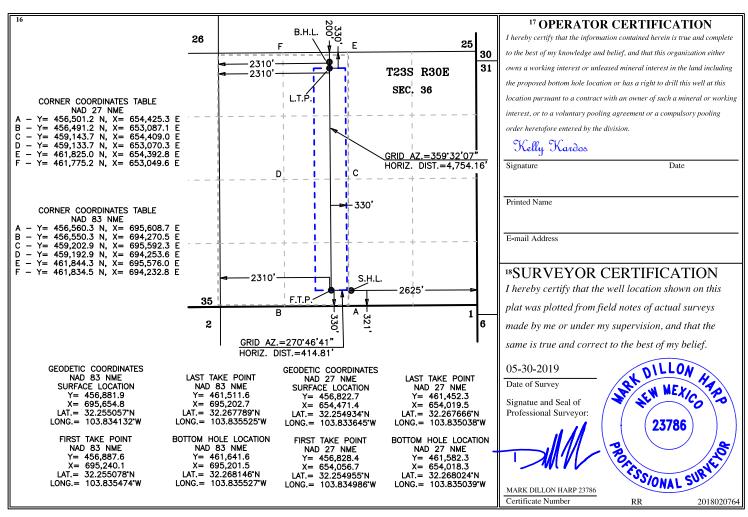

## WELL LOCATION AND ACREAGE DEDICATION PLAT

| <sup>1</sup> API Number<br>30-015-46105 |  | <sup>2</sup> Pool Code     | <sup>3</sup> Po          | ol Name |  |  |
|-----------------------------------------|--|----------------------------|--------------------------|---------|--|--|
| <sup>4</sup> Property Code              |  | <sup>5</sup> Pr            | <sup>6</sup> Well Number |         |  |  |
|                                         |  | LOS MEDA                   | 704H                     |         |  |  |
| <sup>7</sup> OGRID No.                  |  | <sup>8</sup> Operator Name |                          |         |  |  |
| 373075                                  |  | XTO PERMIAN OPERATING, LLC |                          |         |  |  |

|                                                              | UL or lot no. | Section | Township | Range | Lot Idn | Feet from the | North/South line | Feet from the | East/West line | County |  |
|--------------------------------------------------------------|---------------|---------|----------|-------|---------|---------------|------------------|---------------|----------------|--------|--|
|                                                              | О             | 36      | 23 S     | 30 E  |         | 321           | SOUTH            | 2,625         | EAST           | EDDY   |  |
| <sup>11</sup> Bottom Hole Location If Different From Surface |               |         |          |       |         |               |                  |               |                |        |  |

| Bottom Hole Eccution in Different From Surface |             |              |                                        |                                                |                                                                                                 |                                                                                                                                |                                                                                                                                                            |                                                                                                                                                                                        |  |  |
|------------------------------------------------|-------------|--------------|----------------------------------------|------------------------------------------------|-------------------------------------------------------------------------------------------------|--------------------------------------------------------------------------------------------------------------------------------|------------------------------------------------------------------------------------------------------------------------------------------------------------|----------------------------------------------------------------------------------------------------------------------------------------------------------------------------------------|--|--|
| Section                                        | Township    | Range        | Lot Idn                                | Feet from the                                  | North/South line                                                                                | Feet from the                                                                                                                  | East/West line                                                                                                                                             | County                                                                                                                                                                                 |  |  |
| 36                                             | 23 S        | 30 E         |                                        | 200                                            | NORTH                                                                                           | 2,310                                                                                                                          | WEST                                                                                                                                                       | EDDY                                                                                                                                                                                   |  |  |
| <sup>13</sup> Joint or                         | Infill 14 C | onsolidation | Code 15 Or                             | der No.                                        |                                                                                                 |                                                                                                                                |                                                                                                                                                            |                                                                                                                                                                                        |  |  |
|                                                | 36          |              | Section Township Range<br>36 23 S 30 E | Section Township Range Lot Idn<br>36 23 S 30 E | Section     Township     Range     Lot Idn     Feet from the       36     23 S     30 E     200 | Section     Township     Range     Lot Idn     Feet from the     North/South line       36     23 S     30 E     200     NORTH | Section     Township     Range     Lot Idn     Feet from the     North/South line     Feet from the       36     23 S     30 E     200     NORTH     2,310 | Section     Township     Range     Lot Idn     Feet from the     North/South line     Feet from the     East/West line       36     23 S     30 E     200     NORTH     2,310     WEST |  |  |