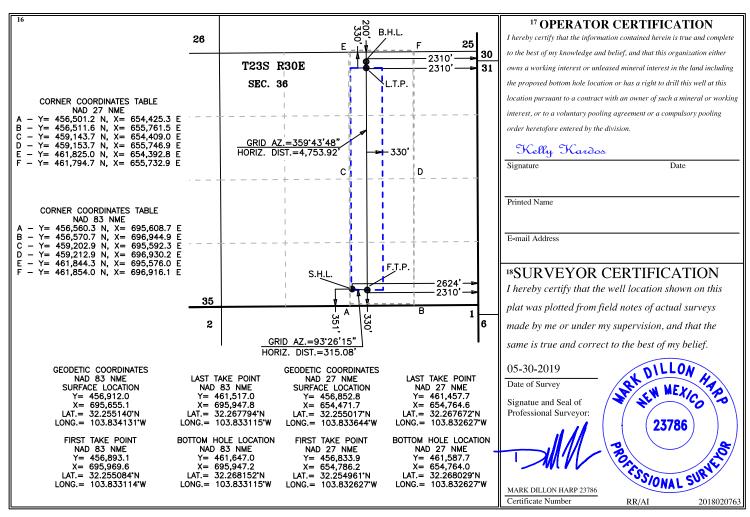

# WELL LOCATION AND ACREAGE DEDICATION PLAT

| <sup>1</sup> API Number          |                            | <sup>3</sup> Pool Name                                                                 |  |  |
|----------------------------------|----------------------------|----------------------------------------------------------------------------------------|--|--|
| 5 P                              | <sup>5</sup> Property Name |                                                                                        |  |  |
| LOS MEDA                         | LOS MEDANOS 36 23 30 STATE |                                                                                        |  |  |
| 8 O                              | Operator Name              | <sup>9</sup> Elevation                                                                 |  |  |
| 73075 XTO PERMIAN OPERATING, LLC |                            |                                                                                        |  |  |
|                                  | LOS MEDA<br>8 (            | <sup>5</sup> Property Name<br>LOS MEDANOS 36 23 30 STATE<br><sup>8</sup> Operator Name |  |  |

| UL or lot no. | Section | Township | Range | Lot Idn | Feet from the | North/South line | Feet from the | East/West line | County |
|---------------|---------|----------|-------|---------|---------------|------------------|---------------|----------------|--------|
| О             | 36      | 23 S     | 30 E  |         | 351           | SOUTH            | 2,624         | EAST           | EDDY   |

# <sup>11</sup> Bottom Hole Location If Different From Surface

| UL or lot no.                                               | Section | Township | Range | Lot Idn    | Feet from the | North/South line | Feet from the | East/West line | County |
|-------------------------------------------------------------|---------|----------|-------|------------|---------------|------------------|---------------|----------------|--------|
| В                                                           | 36      | 23 S     | 30 E  |            | 200           | NORTH            | 2,310         | EAST           | EDDY   |
| 12 Dedicated Acres 13 Joint or Infill 14 Consolidation Code |         |          |       | Code 15 Or | der No.       |                  |               |                |        |