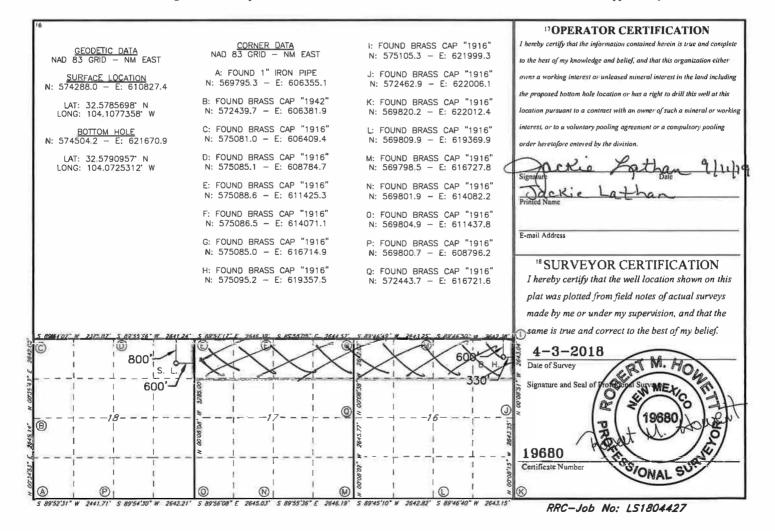

## WELL LOCATION AND ACREAGE DEDICATION PLAT

| ! API Number    | <sup>2</sup> Pool Code       | A 3 Pool Name       |                                       |  |
|-----------------|------------------------------|---------------------|---------------------------------------|--|
| 30-015-457      | 194 27470                    | betty; Bone Sprin   | 19                                    |  |
| 4 Property Code |                              | 5 Property Name     | 6 Well Number                         |  |
| 325169          | GLOCK 17/16 B3DA FEDERAL COM |                     |                                       |  |
| 70GRID NO.      |                              | 8 Operator Name     | <sup>9</sup> Elevation<br><b>3265</b> |  |
| 14744           | MEWBOURNE OIL COMPANY        |                     |                                       |  |
|                 |                              | 10 Surface Location |                                       |  |

|                                                  |          |              |               |         | <sup>10</sup> Surface | Location         |               |                |        |
|--------------------------------------------------|----------|--------------|---------------|---------|-----------------------|------------------|---------------|----------------|--------|
| UL or lot no.                                    | Section  | Township     | Range         | Lot 1dn | Feet from the         | North/South line | Feet From the | East/West line | County |
| A                                                | 18       | 20S          | 29E           |         | 800                   | NORTH            | 600           | EAST           | EDDY   |
| " Bottom Hole Location If Different From Surface |          |              |               |         |                       |                  |               |                |        |
| UL or lot no.                                    | Section  | Township     | Range         | Lot Idn | Feet from the         | North/South line | Feet from the | East/West line | County |
| A                                                | 16       | 20S          | 29E           |         | 587                   | NORTH            | 101           | EAST           | EDDY   |
| 12 Dedicated Acres                               | 13 Joint | or Infill 14 | Consolidation | Code 15 | Order No.             |                  |               |                |        |
| 320                                              |          |              |               |         |                       |                  |               |                |        |