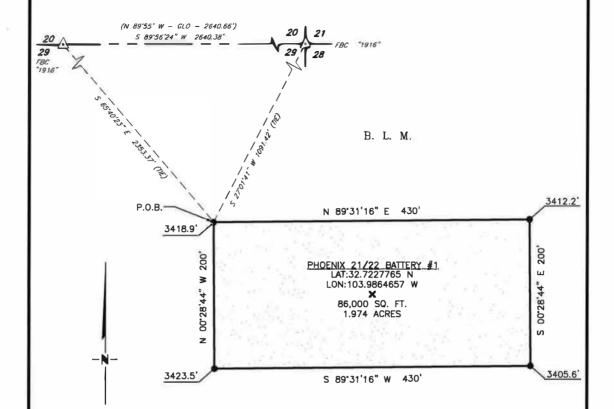

# MEWBOURNE OIL COMPANY PROPOSED BATTERY FOR THE PHOENIX 21/22 BATTERY #1 SECTION 29, T18S, R30E,

N. M. P. M., EDDY CO., NEW MEXICO

SCALE: 1" = 100' 0 50' 100

BEARINGS ARE GRID NAD 83 NM EAST DISTANCES ARE HORIZ. GROUND.

LEGEND

( ) RECORD DATA — GLO

FOUND MONUMENT
AS NOTED

P.O.B. POINT OF BEGINNING

I, R. M. Howett, a N. M. Professional Surveyor, hereby certify that I prepared this plat from an actual survey made on the ground under my direct supervision, said survey and plat meet the Min. Stds. for Land Surveying in the State of N. M. and are true and correct to the best of my knowledge and belief.

Robert M. Howell NM PS 19680

#### DESCRIPTION

A tract of land situated within Section 29, Township 18 South, Range 30 East, N. M. P. M. Eddy County, New Mexico, across B. L. M. land, and being more particularly described by metes and bounds as follows:

BEGINNING at a point which bears, S 65'40'23" E, 2,353.37 feet from a brass cap, stamped "1916", found for the North quarter corner of Section 29 and being S 27'01'41" W, 1,091.42 feet from a brass cap, stamped "1916", found far the Northeast corner of Section 29;

Thence N 89'31'16" E, 430 feet, to a point;

Thence S 00°28'44" E, 200 feet, to a point;

Thence S 89'31'16" W, 430 feet, to a point;

Thence N 00°28'44" W, 200 feet, to the Point of Beginning.

Said tract of land contains 86,000 square feet or 1.974 acres, more or less, and is allocated by forties as follows:

NE/4 NE/4 86,000 Sq. Ft. 1.974 Acres

Copyright 2016 - All Rights Reserved

NO. REVISION DATE

JOB NO.: LS20020126

DWG. NO.: 20020126-1

SCALE: 1" = 100'
DATE: 02-13-2020
SURVEYED BY: ML/MF
DRAWN BY: KAKN
APPROVED BY: RMH
SHEET: 1 OF 1