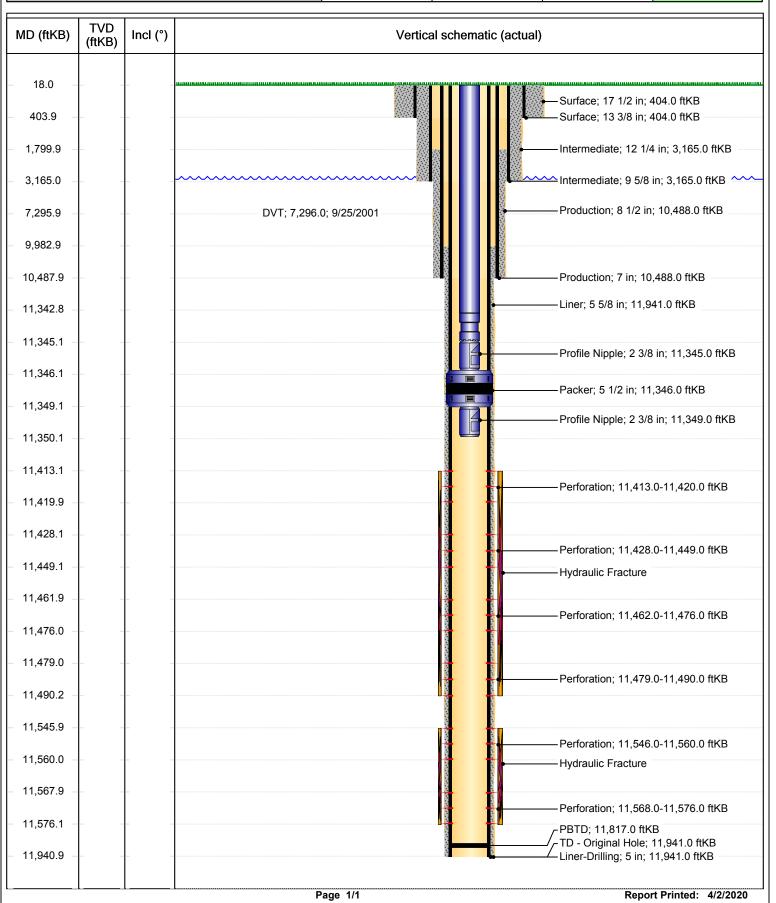

## Well Name: REMUDA BASIN 24 STATE 001

Vertical, Original Hole, 4/2/2020 5:38:21 PM MD (ftKB) Vertical schematic (actual) Vertical schematic (proposed) 18.0 17 1/2; Surface; 18.0-Surface Casing 404.0 Cement; 18.0 13 3/8 in; 48.00 lb/ft; 403.9 H-40; 404.0 ftKB Intermediate Casing Cement; 18.0 12 1/4; Intermediate; 1,799.9 404.0-3,165.0 9 5/8 in; 36.00 lb/ft; J-55; 3,165.0 ftKB 3.165.0 8 1/2; Production; Production Casing 3,165.0-10,488.0 Cement; 1,800.0 DVT; 7,296.0; 7.295.9 9/25/2001 9.982.9 7 in; 29.00 lb/ft; P-110; 10,488.0 ftKB 10.487.9 5 5/8; Liner; 10,488.0 Liner Cement; -11,941.0 9,983.0 1; Tubing -2; Tubing - Production; 2 3/8; 18.0-11,350.0 Production; 2 3/8; 18.0-11,350.0 11,350.1 11,365.2 11,398.9 CIBP; 11,399.0-11,400.0 11,399.9 11,413.1 Perforation; 11,413.0-11,420.0; 8/7/2001 11,419.9 11,428.1 Perforation; 11,428.0-11,449.0; 8/7/2001 11,449.1 11.461.9 Perforation; 11,462.0-11,476.0; 8/7/2001 11,476.0 11,479.0 Perforation; 11,479.0-11,490.0; 8/7/2001 11,490.2 11,545.9 Perforation; 11,546.0-11,560.0; 7/28/2001 11,560.0 11,567.9 Perforation; 11,568.0-11,576.0; 7/28/2001 11,576.1 11,816.9 5 in; 18.00 lb/ft; P-110; 11,941.0 ftKB TD - Original Hole; 11,940.9 11,941.0 XTO Energy Report Printed: 4/2/2020 Page 1/1