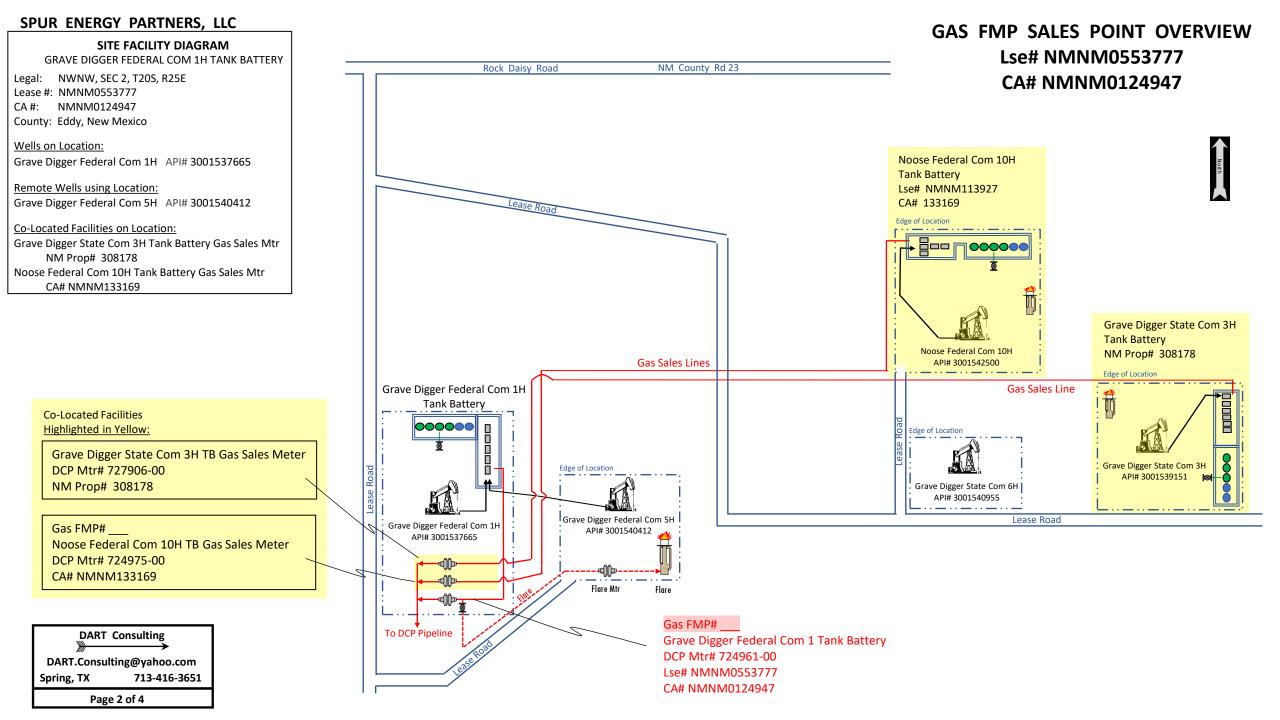

Page 1 of 4

To Flare Located Offsite At Grave Digger Federal Com 5H Location ( See Pg 2 for Details )

### SPUR ENERGY PARTNERS, LLC

SITE FACILITY DIAGRAMGRAVE DIGGER FEDERAL COM 1H TANK BATTERYLegal:NWNW, SEC 2, T20S, R25ELease #:NMNM0553777CA #:NMNM0124947County:Eddy, New Mexico