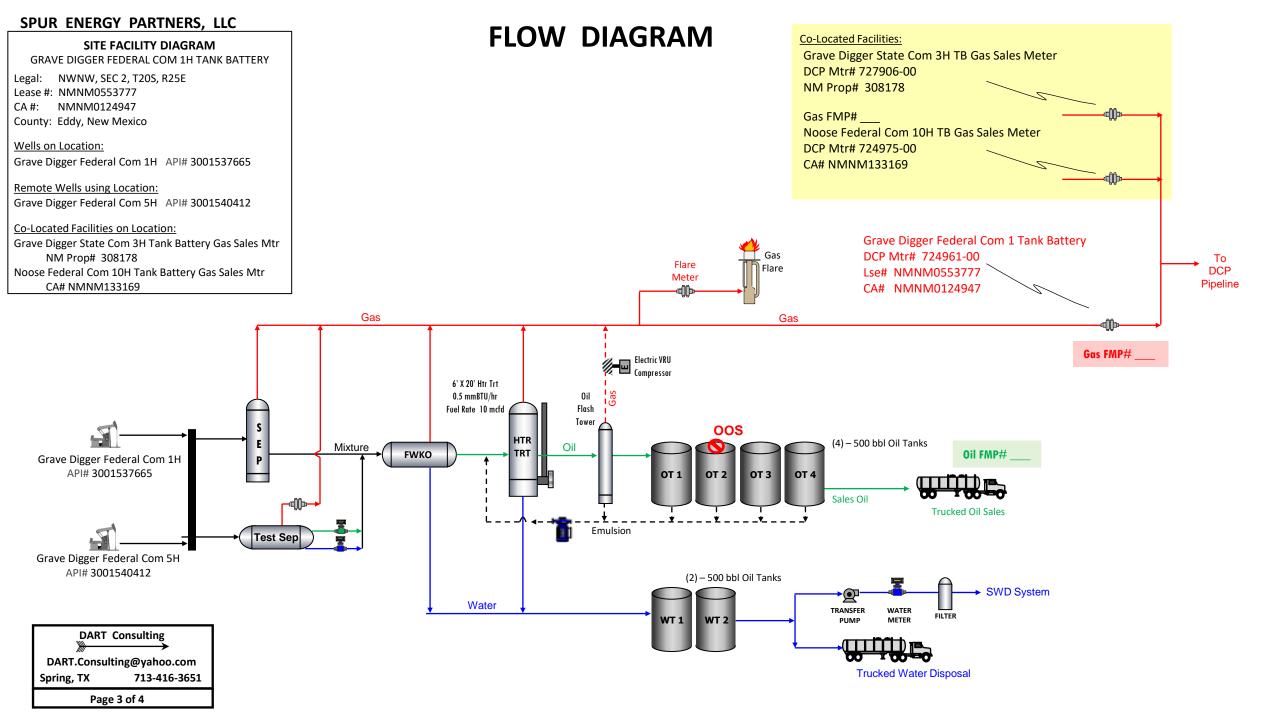

### SPUR ENERGY PARTNERS, LLC

SITE FACILITY DIAGRAMGRAVE DIGGER FEDERAL COM 1H TANK BATTERYLegal:NWNW, SEC 2, T20S, R25ELease #:NMNM0553777CA #:NMNM0124947County:Eddy, New Mexico

# **Estimated Fuel Gas Consumption Calculations**

| Sales Gas BTU Rating: 6 1,285 mmbtu / cf          |   |                                    |                                 |                                    |                                |                 |                                    |                               |                                     |                                                      |                       |   |                      |
|---------------------------------------------------|---|------------------------------------|---------------------------------|------------------------------------|--------------------------------|-----------------|------------------------------------|-------------------------------|-------------------------------------|------------------------------------------------------|-----------------------|---|----------------------|
| Equipment                                         |   | Engine<br>HP Rating                | Process<br>Efficiency<br>Factor |                                    | Daily<br>Utilization<br>Factor |                 | Engine<br>Fuel Rating<br>BTU/hp-hr |                               | Firetube<br>Fuel Rating<br>MMBTU/hr |                                                      | Fuel<br>Usage<br>MCFD |   |                      |
| <u>Firetube Usage:</u><br>Heater Treater Firetube |   |                                    | <b>2</b><br>0.65                |                                    | 3<br>0.65                      |                 | 4                                  |                               | 5<br>0.50                           |                                                      | 10                    |   |                      |
| Firetube Usage :                                  |   |                                    |                                 |                                    |                                |                 |                                    |                               |                                     |                                                      |                       |   |                      |
| Process<br>Efficiency<br>Factor                   | x | Daily<br>Utilizatio<br>n<br>Factor | х                               | Firetube<br>Fuel Rating<br>(mmBTU) | x                              | 24 hrs /<br>Day | x                                  | 1000 ft <sup>3</sup> ,<br>mcf | / <sub>÷</sub>                      | Gas BTU<br>÷ Content =<br>(mmBTU / ft <sup>3</sup> ) |                       | = | Fuel Usage<br>(Mcfd) |
| (1+2))                                            | х | 3                                  | х                               | 5                                  | х                              | 24              | Х                                  | 1000                          | ÷                                   |                                                      | 6                     | = |                      |
| 1.65                                              | х | 0.65                               | х                               | 0.50                               | х                              | 24              | Х                                  | 1000                          | ÷                                   |                                                      | 1266                  | = | 10.0                 |