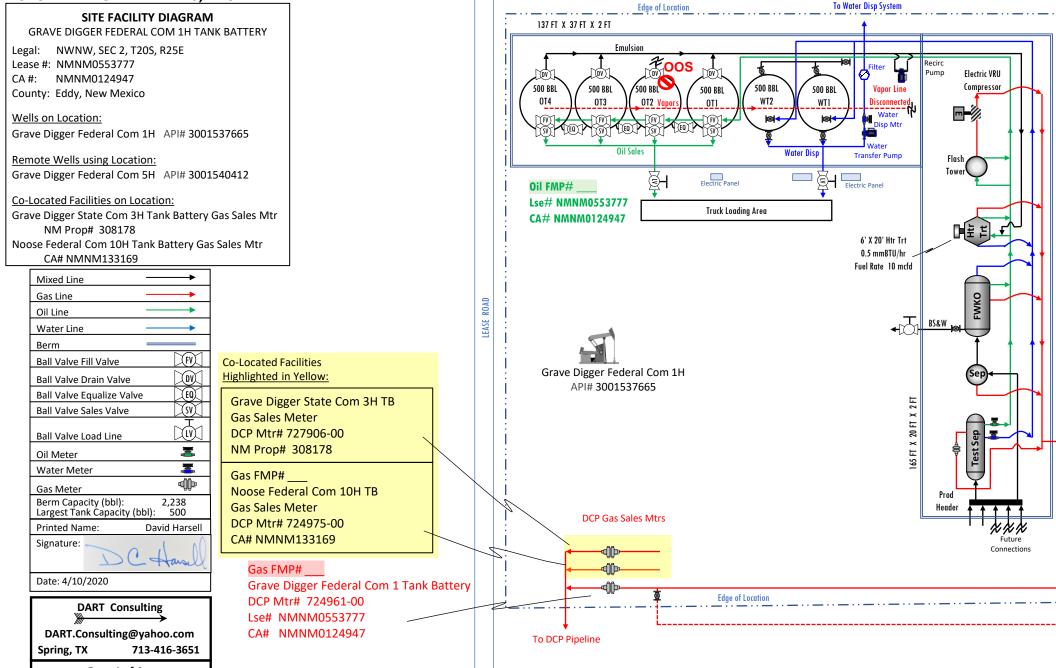

#### 32. Additional remarks, continued

Grave Digger Federal Com 01H Facility: Grave Digger Federal Com 1H API# 3001537665 Onsite Grave Digger Federal Com 5H API# 3001540412 Remote Access

Page 1 of 4

To Flare Located Offsite At Grave Digger Federal Com 5H Location ( See Pg 2 for Details )

### SPUR ENERGY PARTNERS, LLC

SITE FACILITY DIAGRAMGRAVE DIGGER FEDERAL COM 1H TANK BATTERYLegal:NWNW, SEC 2, T20S, R25ELease #:NMNM0553777CA #:NMNM0124947County:Eddy, New Mexico