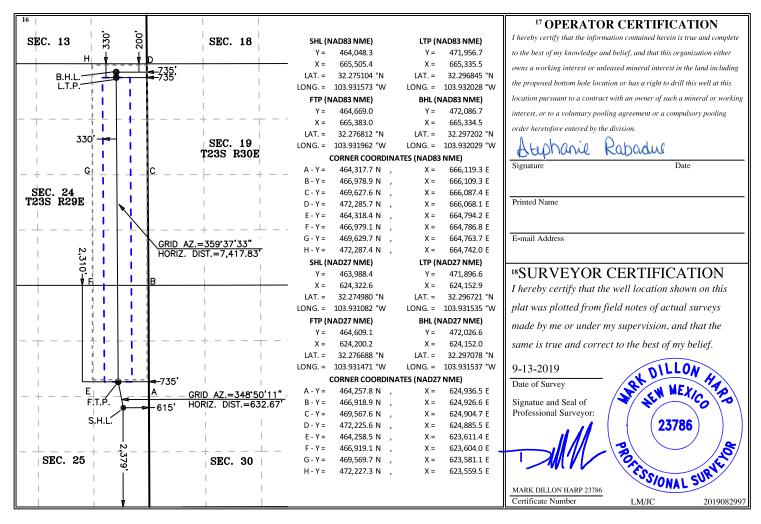

## WELL LOCATION AND ACREAGE DEDICATION PLAT

Santa Fe, NM 87505

| 1                          | r<br>6301              |                       | <sup>2</sup> Pool Code |                            | <sup>3</sup> Pool Name |                  |               |                |                          |  |
|----------------------------|------------------------|-----------------------|------------------------|----------------------------|------------------------|------------------|---------------|----------------|--------------------------|--|
| <sup>4</sup> Property Code |                        |                       |                        | <sup>5</sup> Property Name |                        |                  |               |                | <sup>6</sup> Well Number |  |
|                            |                        | REMUDA NORTH 25 STATE |                        |                            |                        |                  |               | 908H           |                          |  |
| <sup>7</sup> OGRID         | <sup>7</sup> OGRID No. |                       |                        | <sup>8</sup> Operator Name |                        |                  |               |                | <sup>9</sup> Elevation   |  |
| 00538                      | 0                      |                       |                        | XTO ENERGY, INC.           |                        |                  |               |                | 3,076'                   |  |
|                            | •                      |                       |                        |                            | <sup>10</sup> Surface  | Location         |               | •              |                          |  |
| UL or lot no.              | Section                | Township              | Range                  | Lot Idn                    | Feet from the          | North/South line | Feet from the | East/West line | County                   |  |
| T T                        | 25                     | 22.5                  | 20 E                   |                            | 2 370                  | SOUTH            | 615           | EAST           | EDDV                     |  |

| I                                                            | 25      | 23 S     | 29 E  |         | 2,379         | SOUTH            | 615           | EAST           | EDDY   |  |  |
|--------------------------------------------------------------|---------|----------|-------|---------|---------------|------------------|---------------|----------------|--------|--|--|
| <sup>11</sup> Bottom Hole Location If Different From Surface |         |          |       |         |               |                  |               |                |        |  |  |
| UL or lot no.                                                | Section | Township | Range | Lot Idn | Feet from the | North/South line | Feet from the | East/West line | County |  |  |

NORTH

735

**EAST** 

A 24 23 S 29 E 12 Dedicated Acres 13 Joint or Infill 14 Consolidation Code 15 Order No.

No allowable will be assigned to this completion until all interests have been consolidated or a non-standard unit has been approved by the division.