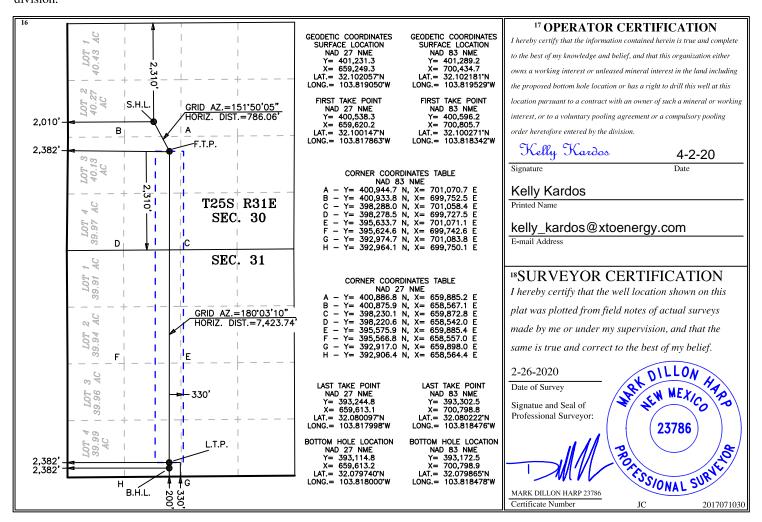

| Feet from the | East/West line | County |  |  |
| N                  | 31                                              | 25 S        | 31 E          |            | 200           | SOUTH            | 2,382         | WEST           | EDDY   |  |  |
| 12 Dedicated Acres | <sup>13</sup> Joint o                           | r Infill 14 | Consolidation | Code 15 Or | der No.       |                  |               |                |        |  |  |
| 640.6              |                                                 |             |               |            |               |                  |               |                |        |  |  |

No allowable will be assigned to this completion until all interests have been consolidated or a non-standard unit has been approved by the division.



| Inten          | t X                      | As Dril         | led          |         |               |       |                  |             |              |             |             |                |                     |
|----------------|--------------------------|-----------------|--------------|---------|---------------|-------|------------------|-------------|--------------|-------------|-------------|----------------|---------------------|
| API #          | )15-469                  | 943             |              |         |               |       |                  |             |              |             |             |                |                     |
| Ope            | rator Na                 |                 | ERATIN       | G, LL   | С             |       | p