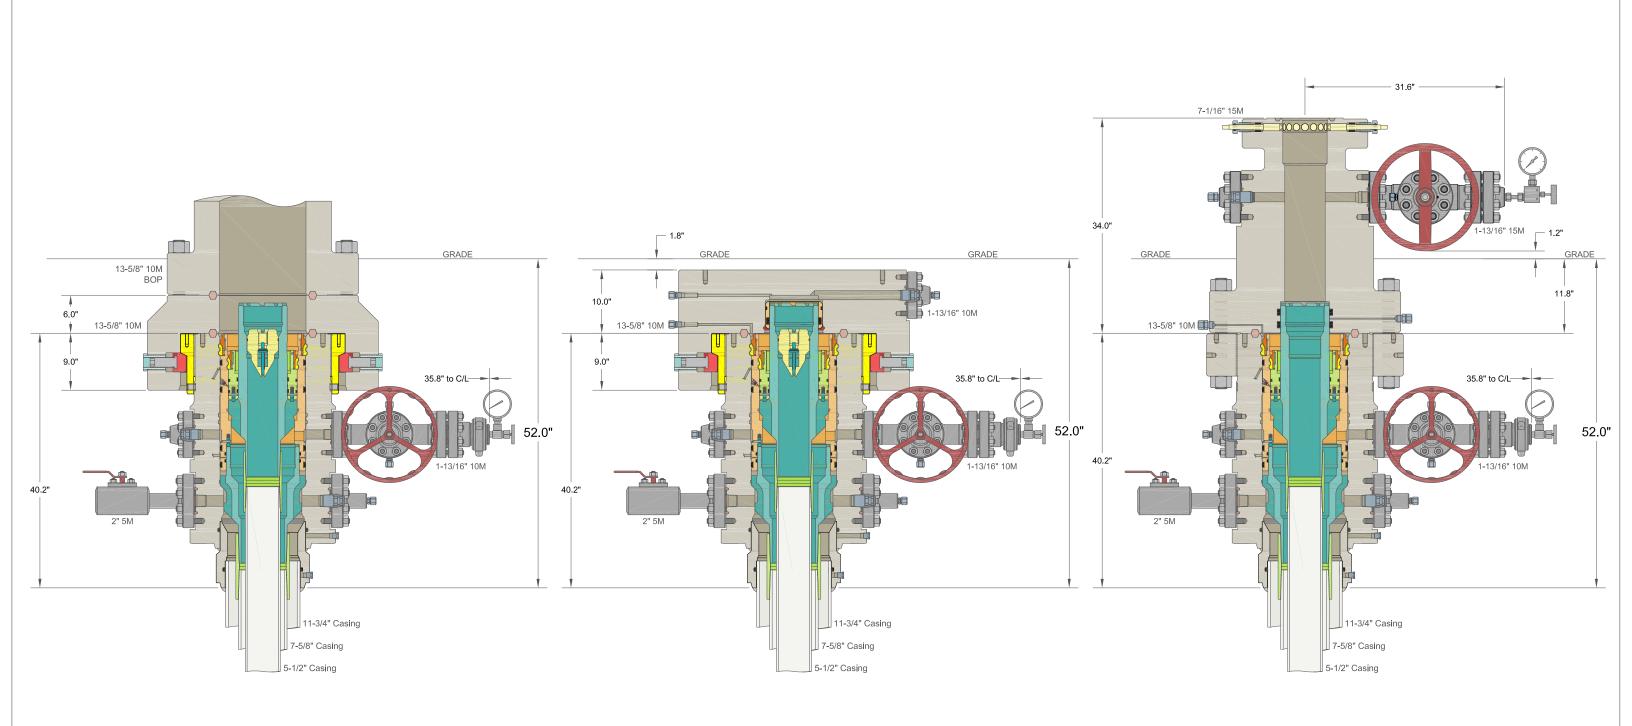

safety of all personnel and environment. Lost circulation could occur but is not expected to be a serious problem in this area and hole seepage will be compensated for by additions of small amounts of LCM in the drilling fluid. The maximum anticipated bottom hole pressure for this well is 6408 psi.

#### 10. Anticipated Starting Date and Duration of Operations

Road and location construction will begin after Santa Fe and BLM have approved the APD. Anticipated spud date will be as soon after Santa Fe and BLM approval and as soon as a rig will be available. Move in operations and drilling is expected to take 45 days. If production casing is run, an additional 30 days will be needed to complete well and construct surface facilities and/or lay flow lines in order to place well on production.



DRILLING SKID COMPLETION

ALL DIMENSIONS APPROXIMATE

| CACTUS WELLHEAD LLC                                           | _         | XTO ENERGY IN<br>POKER LAKE, N |         |
|---------------------------------------------------------------|-----------|--------------------------------|---------|
| 30" x 11-3/4" x 7-5/8" x 5-1/2" MBU-3T-SF SOW Wellhead System | DRAWN     | DLE                            | 09DEC19 |
|                                                               | APPRV     |                                |         |
| With 13-5/8" 10M x 7-1/16" 15M CTH-DBLHPS-SB Tubing Head      |           | 005000                         | 0004    |
| And 7-5/8" & 5-1/2" Fluted Mandrel Casing Hangers             | DRAWING N | o. <b>ODE000</b>               | 3261    |

INFORMATION CONTA