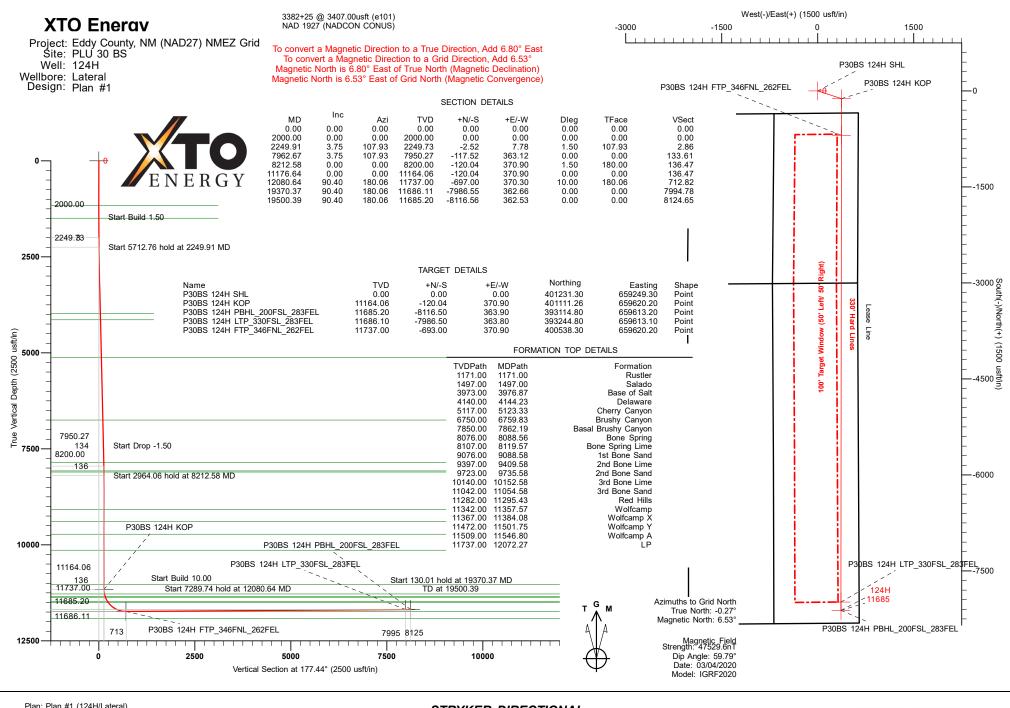

--------------------------------------------------|-----------|--------------------------------|---------|
| 30" x 11-3/4" x 7-5/8" x 5-1/2" MBU-3T-SF SOW Wellhead System | DRAWN     | DLE                            | 09DEC19 |
|                                                               | APPRV     |                                |         |
| With 13-5/8" 10M x 7-1/16" 15M CTH-DBLHPS-SB Tubing Head      |           | 005000                         | 0004    |
| And 7-5/8" & 5-1/2" Fluted Mandrel Casing Hangers             | DRAWING N | o. <b>ODE000</b>               | 3261    |

INFORMATION CONTAINED HEREIN IS THE PROPERTY OF CACTUS WELLHEAD, LLC. REPRODUCTION, DISCLOSURE, OR USE THEREOF IS PERMISSIBLE ONLY AS PROVIDED BY CONTRACT OR AS EXPRESSLY AUTHORIZED BY CACTUS WELLHEAD, LLC.



Plan: Plan #1 (124H/Lateral) Created By: Mekka Williams eSomina Well Design mekka@esominawelldesign.com 13:12, March 06 2020

STRYKER DIRECTIONAL 6701 FM 307 Midland, Texas 79706 - 432-687-1121



Database: STRYKER\_EDM Company: XTO Energy

Project: Eddy County, NM (NAD27) NMEZ Grid

 Site:
 PLU 30 BS

 Well:
 124H

 Wellbore:
 Lateral

 Design:
 Plan #1

Local Co-ordinate Reference:

TVD Reference:
MD Reference:
North Reference:

Survey Calculation Method:

Well 124H - Slot P30BS 124H SHL 3382+25 @ 3407.00usft (e101) 3382+25 @ 3407.00usft (e101)

Grid

Minimum Curvature

Project Eddy County, NM (NAD27) NMEZ Grid

Map System:US State Plane 1927 (Exact solution)Geo Datum:NAD 1927 (NADCON CONUS)

Map Zone: New Mexico East 3001

System Datum: Mean Sea Level

Site PLU 30 BS

Northing: 401,23