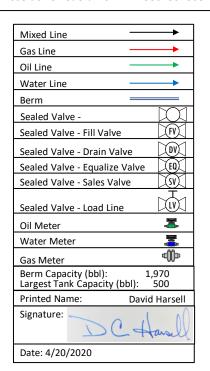

## **SITE FACILITY DIAGRAM**

POSEIDON 3 FEDERAL 4 TANK BATTERY

Legal: NESW, SEC 3, T17S, R30E

Lease #: NMLC060524 County: Eddy, New Mexico

## Wells on Location:

Poseidon 3 Federal 04 API# 3001536570

## Remote Wells using Location:

Poseidon 3 Federal 03 API# 3001536823

Poseidon 3 Federal 19 API# 3001537808

## SITE FACILITY DIAGRAM

POSEIDON 3 FEDERAL 4 TANK BATTERY

Legal: NESW, SEC 3, T17S, R30E

Lease #: NMLC060524 County: Eddy, New Mexico

### Wells on Location:

Poseidon 3 Federal 04 API# 3001536570

#### Remote Wells using Location:

Poseidon 3 Federal 03 API# 3001536823

Poseidon 3 Federal 19 API# 3001537808