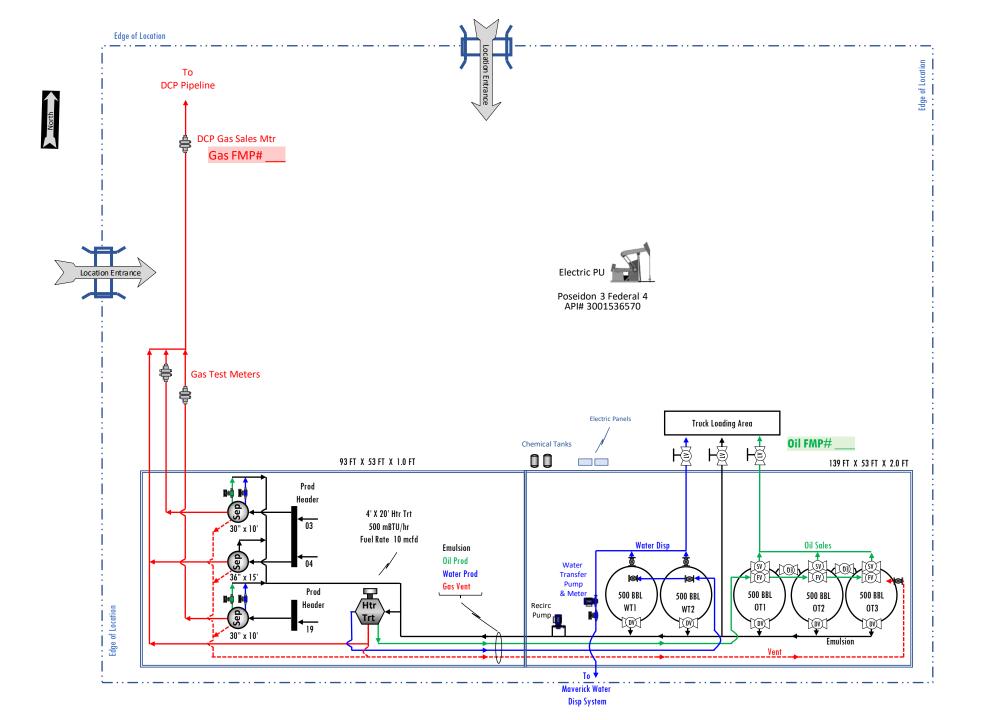

## **SITE FACILITY DIAGRAM**

POSEIDON 3 FEDERAL 4 TANK BATTERY

Legal: NESW, SEC 3, T17S, R30E

Lease #: NMLC060524 County: Eddy, New Mexico

## Wells on Location:

Poseidon 3 Federal 04 API# 3001536570

## Remote Wells using Location:

Poseidon 3 Federal 03 API# 3001536823

Poseidon 3 Federal 19 API# 3001537808

## SITE FACILITY DIAGRAM

POSEIDON 3 FEDERAL 4 TANK BATTERY

Legal: NESW, SEC 3, T17S, R30E

Lease #: NMLC060524 County: Eddy, New Mexico

### Wells on Location:

Poseidon 3 Federal 04 API# 3001536570

#### Remote Wells using Location:

Poseidon 3 Federal 03 API# 3001536823

Poseidon 3 Federal 19 API# 3001537808