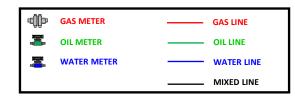

|                   | 500  |       | 500               |      |       |  |  |  |  |
| LOCATION                                                                     | SEAL<br>INSTALLED | OPEN | CLOSE | SEAL<br>INSTALLED | OPEN | CLOSE |  |  |  |  |
| 1 — DRAIN VALVE                                                              | Х                 |      | Х     | Х                 |      | Х     |  |  |  |  |

# SPUR ENERGY PARTNERS, LLC

## SITE FACILITY DIAGRAM

POSEIDON 3 FEDERAL 4 TANK BATTERY

Legal: NESW, SEC 3, T17S, R30E Lease #: NMLC060524 County: Eddy, New Mexico

### Wells on Location:

Poseidon 3 Federal 04 API# 3001536570

#### Remote Wells using Location:

Poseidon 3 Federal 03 API# 3001536823

Poseidon 3 Federal 19 API# 3001537808

# **FLOW DIAGRAM**