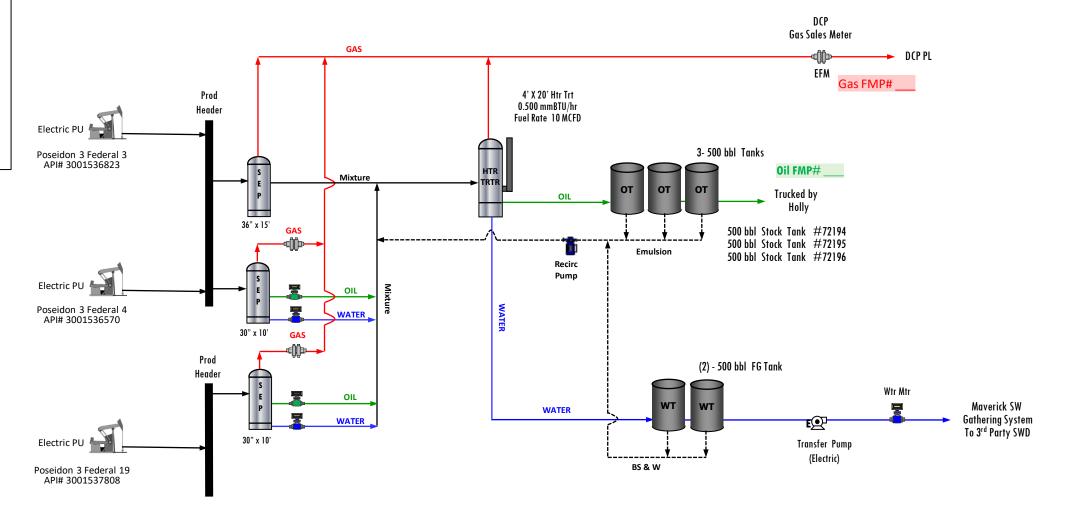

# **FLOW DIAGRAM**

## Wells on Location:

Poseidon 3 Federal 04 API# 3001536570

## Remote Wells using Location:

Poseidon 3 Federal 03 API# 3001536823

Poseidon 3 Federal 19 API# 3001537808

### Wells on Location:

Poseidon 3 Federal 04 API# 3001536570

#### Remote Wells using Location:

Poseidon 3 Federal 03 API# 3001536823

Poseidon 3 Federal 19 API# 3001537808