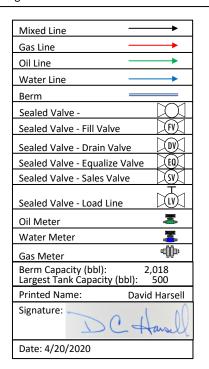

#### SITE FACILITY DIAGRAM

VEGA 9 FEDERAL 1 TANK BATTERY

Legal: SWNW, SEC 9, T17S, R30E Lease #: NMLC060524

Lease #: NMLC060524 County: Eddy, New Mexico

#### Wells on Location:

Vega 9 Federal 01 API# 3001536234

#### Remote Wells Using Location:

Vega 9 Federal 02 API# 3001536328 Vega 9 Federal 03 API# 3001536713 Vega 9 Federal 04 API# 3001536714