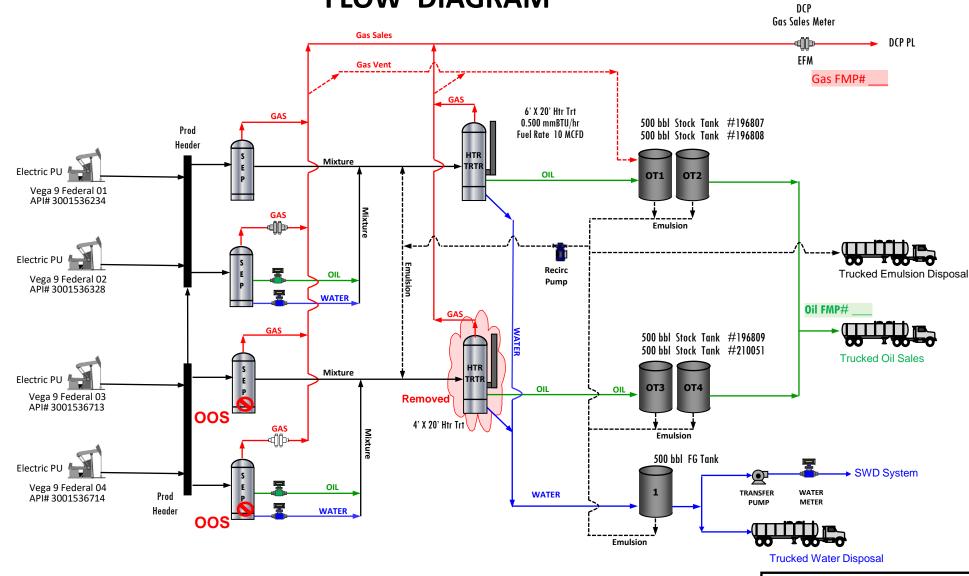

## **Estimated Fuel Gas Consumption Calculations**

Sales Gas BTU Rating: 6 1,283 mmbtu / cf

|                         |           | Process    | Daily       | Engine      | Firetube    | Fuel  |
|-------------------------|-----------|------------|-------------|-------------|-------------|-------|
|                         | Engine    | Efficiency | Utilization | Fuel Rating | Fuel Rating | Usage |
| Equipment               | HP Rating | Factor     | Factor      | BTU/hp-hr   | MMBTU/hr    | MCFD  |
|                         | 1         | (2)        | (3)         | 4           | (5)         |       |
| <u>Firetube Usage:</u>  |           |            |             |             |             |       |
| Heater Treater Firetube | -         | 0.65       | 0.65        | -           | 0.50        | 10    |

\*\*\*1,283 mmBTU Gas Analysis based on DCP Mar 2020 Gas Statement

| $ \begin{array}{c ccccccccccccccccccccccccccccccccccc$ | Firetube Usa | ige : |             |   |             |   |    |   |      |   |      |   |                      |
|--------------------------------------------------------|--------------|-------|-------------|---|-------------|---|----|---|------|---|------|---|----------------------|
|                                                        | Efficiency   | Х     | Utilization | x | Fuel Rating | x | •  | x | •    | ÷ |      | = | Fuel Usage<br>(Mcfd) |
| 1.65 X 0.65 X 1.00 X 24 X 1000 ÷ 1283 =                | (1+2))       | Х     | 3           | Х | 5           | Χ | 24 | Х | 1000 | ÷ | 6    | = |                      |
|                                                        | 1.65         | Χ     | 0.65        | Х | 1.00        | Х | 24 | Χ | 1000 | ÷ | 1283 | = | 11.0                 |

**Process Efficiency Factor** - Inherent energy losses associated with fuel consumption Daily Utilization Factor - Utilization of the equipment in the field Name Plate Fuel Rating - Manufacturer's equipment rating for heat conveyance