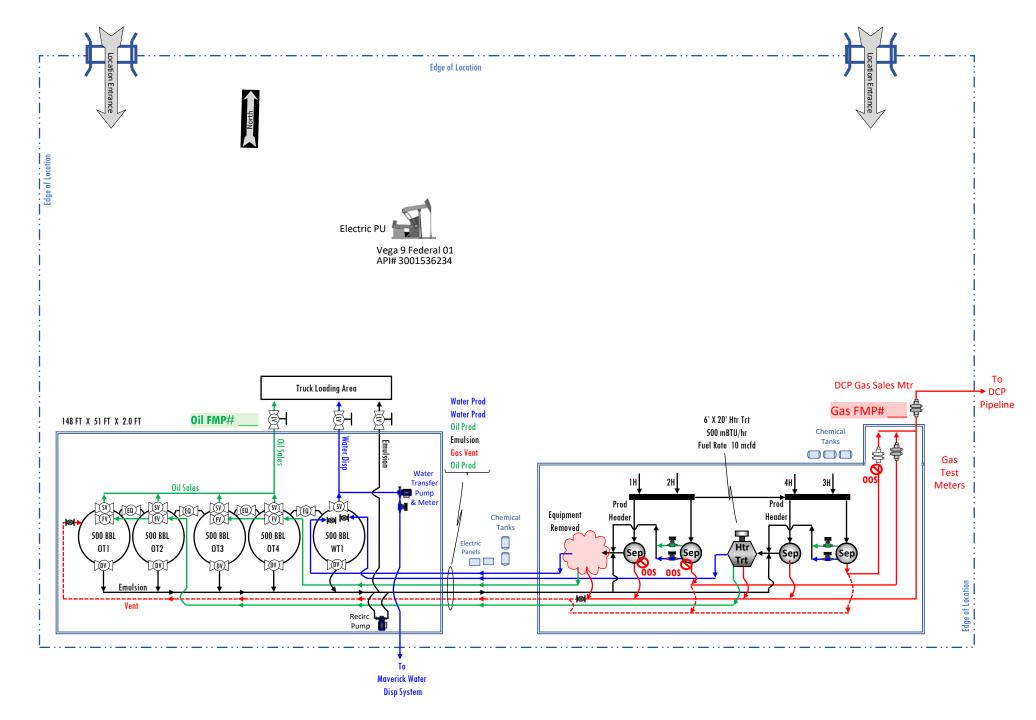

#### SITE FACILITY DIAGRAM

VEGA 9 FEDERAL 1 TANK BATTERY

Legal: SWNW, SEC 9, T17S, R30E Lease #: NMLC060524

Lease #: NMLC060524 County: Eddy, New Mexico

#### Wells on Location:

Vega 9 Federal 01 API# 3001536234

#### Remote Wells Using Location:

Vega 9 Federal 02 API# 3001536328 Vega 9 Federal 03 API# 3001536713 Vega 9 Federal 04 API# 3001536714

#### SITE FACILITY DIAGRAM

VEGA 9 FEDERAL 1 TANK BATTERY

Legal: SWNW, SEC 9, T17S, R30E Lease #: NMLC060524

County: Eddy, New Mexico