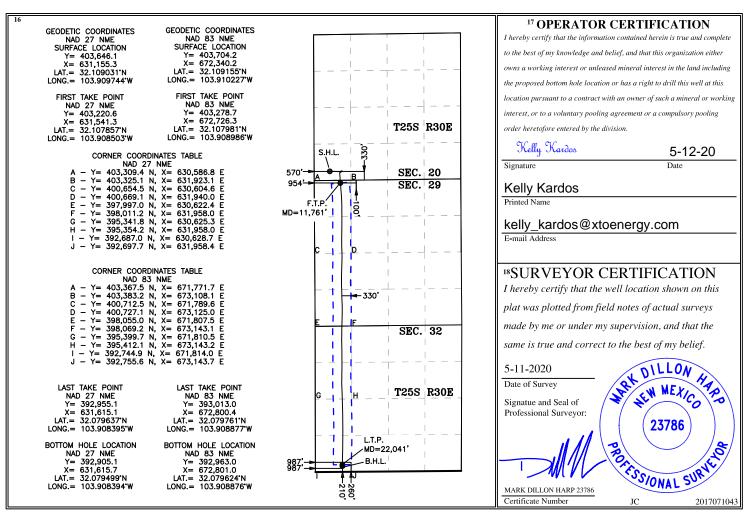

PRE-PERF PLAT

#### WELL LOCATION AND ACREAGE DEDICATION PLAT

| <sup>1</sup> API Number    |  | <sup>2</sup> Pool Code |                            |                          |
|----------------------------|--|------------------------|----------------------------|--------------------------|
| 30-015-45468               |  | 98220                  | PURPLE SAGE; WOLFCAMP      |                          |
| <sup>4</sup> Property Code |  | •                      | <sup>5</sup> Property Name | <sup>6</sup> Well Number |
|                            |  | 102H                   |                            |                          |
| <sup>7</sup> OGRID No.     |  |                        | <sup>8</sup> Operator Name | <sup>9</sup> Elevation   |
| 373075                     |  | XTO PEF                | RMIAN OPERATING, LLC.      | 3,156'                   |

#### <sup>10</sup> Surface Location

| UL or lot no. | Section | Township | Range | Lot Idn | Feet from the | North/South line | Feet from the | East/West line | County |
|---------------|---------|----------|-------|---------|---------------|------------------|---------------|----------------|--------|
| M             | 20      | 25 S     | 30 E  |         | 330           | SOUTH            | 570           | WEST           | EDDY   |

#### 11 Bottom Hole Location If Different From Surface

| "Bottom Hole Location if Different From Surface |             |          |               |            |               |                  |               |                |        |  |  |
|-------------------------------------------------|-------------|----------|---------------|------------|---------------|------------------|---------------|----------------|--------|--|--|
| UL or lot no.                                   | Section     | Township | Range         | Lot Idn    | Feet from the | North/South line | Feet from the | East/West line | County |  |  |
| M                                               | 32          | 25 S     | 30 E          |            | 210 SOUTH     |                  | 987           | WEST           | EDDY   |  |  |
| <sup>12</sup> Dedicated Acres                   | 13 Joint or | r Infill | Consolidation | Code 15 Or | der No.       |                  |               |                |        |  |  |
| 640                                             |             |          |               |            |               |                  |               |                |        |  |  |

No allowable will be assigned to this completion until all interests have been consolidated or a non-standard unit has been approved by the division.

| Intent            | t X                        | As Dril               | led          |                                      |               |           |              |             |                  |             |                |                     |                |              |  |
|-------------------|----------------------------|-----------------------|--------------|--------------------------------------|---------------|-----------|--------------|-------------|------------------|-------------|----------------|---------------------|----------------|--------------|--|
| API#              | )15-454                    | 168                   |              |                                      |               |           |              |             |                  |             |                |                     |                |              |  |
| Ope               | rator Nai                  |                       |              | Property Name: Poker Lake Unit 20 BD |               |           |              |             |                  |             |                | Well Number<br>102H |                |              |  |
|                   |                            | ···-                  |              |                                      |               |           |              |             |                  |             |                |                     |                |              |  |
| VIL C             | Off Point                  | 1                     | Pango        | Lot                                  | Foot          |           | From N       | .ı /c       | Feet             |             | Eron           | n E/W               | County         |              |  |
| М                 |                            |                       |              |                                      |               |           | South        |             | 570              |             | Wes            |                     | County<br>Eddy |              |  |
| 32.1              | <sup>ide</sup><br>109155   | 5                     |              |                                      | Longitu -103. |           | 227          |             |                  |             |                |                     | NAD8           | 3            |  |
| First 1           | Take Poir                  | nt (FTP)              |              |                                      |               |           |              |             |                  |             |                |                     |                |              |  |
| UL<br>D           | Section Township Range Lot |                       | Feet<br>330  |                                      | From N        |           | Feet<br>954  |             | From E/W<br>West |             | County<br>Eddy |                     |                |              |  |
| Latitu            |                            |                       | OOL          |                                      | Longitu       |           |              |             |                  |             |                |                     | NAD<br>NAD83   |              |  |
| Last T<br>UL<br>M | Section                    | t (LTP)  Township 25S | Range<br>30E | Lot                                  | Feet<br>260   | Fro<br>So | m N/S<br>uth | Feet<br>987 |                  | From<br>Wes | •              | Count               | •              |              |  |
| Latitu            |                            |                       | 100-         |                                      | Longitu       | tude NAI  |              |             |                  |             |                | NAD                 |                |              |  |
| Is this           | well the                   | defining v            | vell for th  | e Hori:                              | zontal Sp     | oacin     | g Unit?      | · [         | N                | ]           |                | ,                   |                |              |  |
| Is this           | well an                    | infill well?          |              | Υ                                    |               |           |              |             |                  |             |                |                     |                |              |  |
|                   | l is yes p<br>ng Unit.     | lease prov            | ide API if   | availak                              | ole, Opei     | rator     | Name         | and v       | vell n           | umbe        | r for I        | Definir             | ng well fo     | r Horizontal |  |
| API #             | )15-454                    | 192                   |              |                                      |               |           |              |             |                  |             |                |                     |                |              |  |
|                   | rator Nai<br>Permi         | me:<br>an Opera       |              | Property Name: Poker Lake Unit 20 BD |               |           |              |             |                  |             |                | Well Number<br>701H |                |              |  |