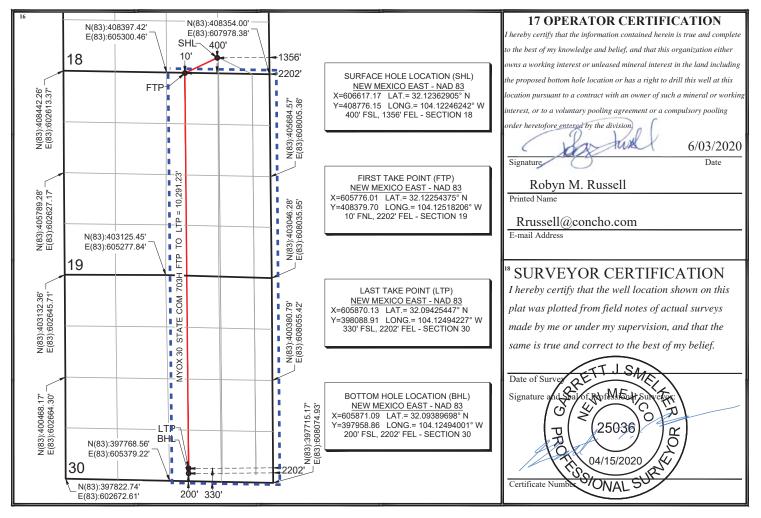

## WELL LOCATION AND ACREAGE DEDICATION PLAT 1 API Number 2 Pool Code 3 Pool Name Purple Sage; Wolfcamp 98220 30-015-47091 6 Well Number **4 Property Code 5** Property Name 40178 MYOX 30 STATE COM 703H 7 OGRID No. 8 Operator Name 9 Elevation COG OPERATING LLC 3029 229137 <sup>10</sup> Surface Location UL or lot no. Section Lot Idn Feet from the North/South line Feet from the East/West line Township Range County SOUTH 1356' EAST EDDY 0 18 25-S 28-E 400' <sup>11</sup> Bottom Hole Location If Different From Surface UL or lot no. Township Range Lot Idn Feet from the North/South line Feet from the East/West line County Section SOUTH EAST 200' 2202' EDDY Ο 30 25-S 28-E 12 Dedicated Acres 13 Joint or Infill 14 Consolidation Code 15 Order No. 640