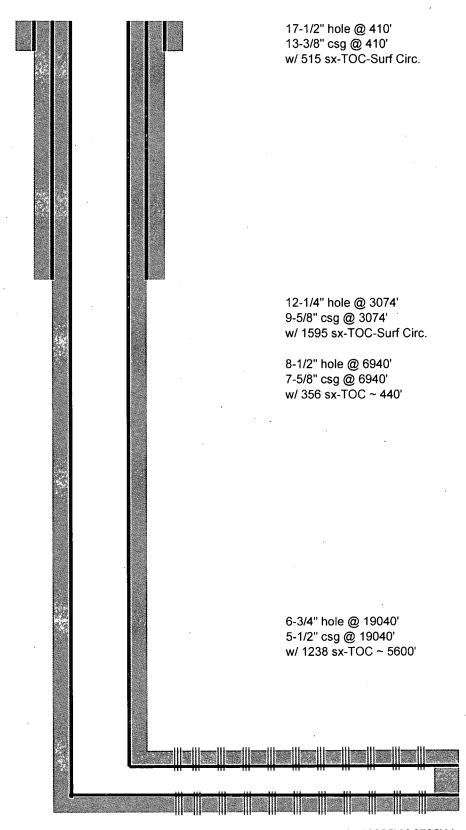

## 32. Additional remarks, continued

cement job, pumped 65 bbls class c with additives 12.8 ppg cement. Confirmed TOC at ~5600'.