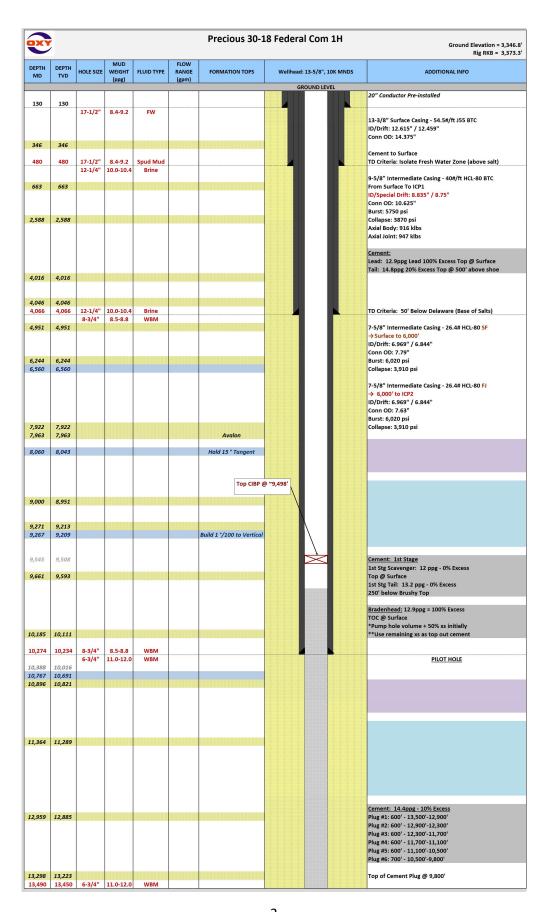

### Well history:

The Precious 30-18 Fed Com 1H was planned and permitted as a 4 string 12.5k long lateral targeting the 2 Bone Spring. The surface casing was successfully drilled down to the surface section TD of 490' MD. Surface casing was set at 480' MD with 13-5/8" 54.5# J-55 BTC, and cemented to surface per plan, then drilled 12.25" 1st intermediate to 4,081' MD. 1st intermediate casing set at 4,066' MD with 9-5/8" 40# HCL-80 BTC, and cemented to surface per plan. 8.75" 2nd intermediate was drilled to 10,285' MD. 2nd intermediate casing set at 10,274' MD with 7-5/8" 26.4# HCL-80, and cemented to surface per plan. A 6.75" pilot hole was drilled to 13,490' MD. The pilot hole was plugged back with cement plugs as shown in the schematic below.

#### Current status:

The 7-5/8" 26.4# HCL-80 casing has been set and cemented per BLM approved APD. Casing shoes are set at depths depicted in table below. Cement was displaced with 8.9 ppg fluid. The shoe track was drilled out for the pilot hole but cement plugs were set as shown in the schematic. A CIBP was set at 9,498' MD and tested to 1000 psi for 30 mins. The well is capped and has a pressure gauge on the cap. Well is static.

#### Plan forward:

Drilling operations will be temporarily suspended and the wellbores will be left as is. Oxy will plan to return to the well in approximately 9 months, pending economic conditions. Oxy will request additional shut-in status extension sundries and an APD extension as needed, once future drilling plans are finalized.