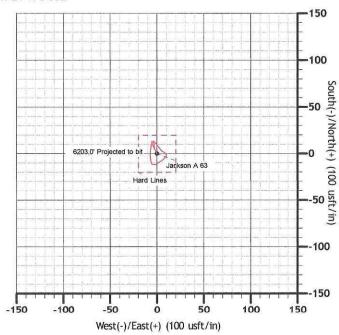

# <u>District I</u> 1625 N. French Dr., Hobbs, NM 88240 <u>District II</u> 811 S. First St., Artesia, NM 88210

State of New Mexico Energy, Minerals & Natural Resources EMNRD-OCD ARTESIA<sub>Form C-104</sub> REC'D: 4/13/2020<sub>Revised August 1, 2011</sub>