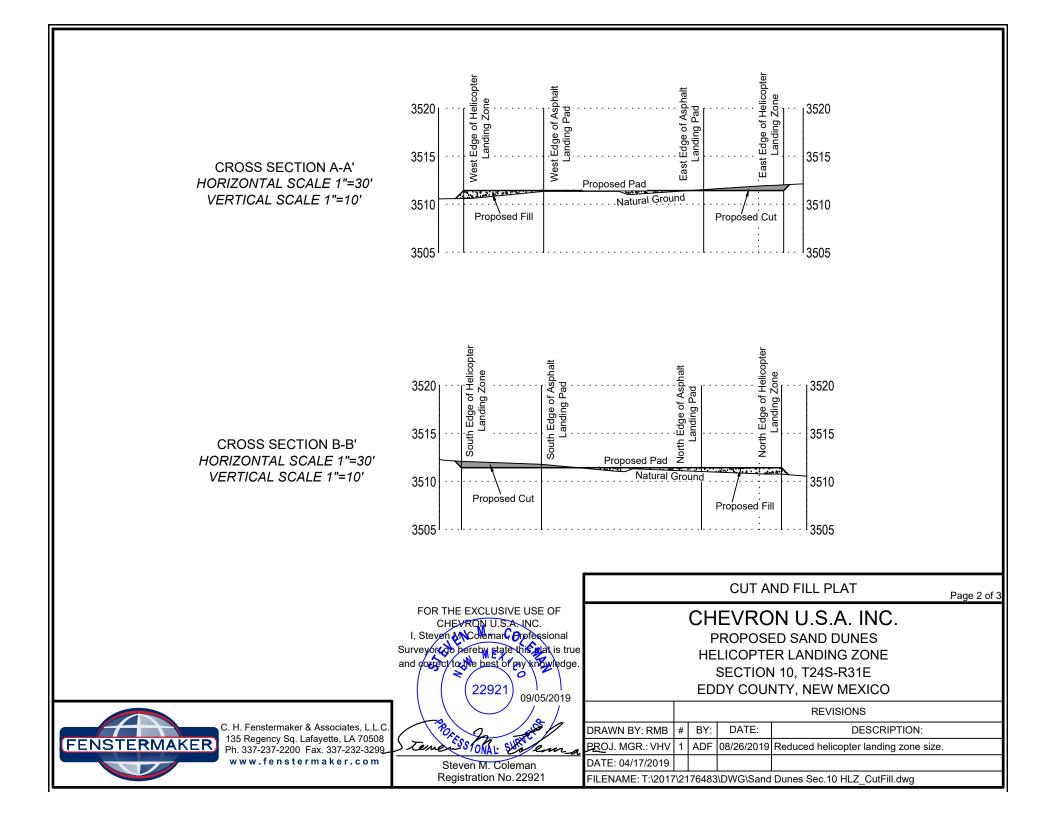

#### **CUT AND FILL PLAT**

Page 3 of 3

# CHEVRON U.S.A. INC.

PROPOSED SAND DUNES HELICOPTER LANDING ZONE **SECTION 10. T24S-R31E** EDDY COUNTY, NEW MEXICO

|                                                                  | REVISIONS |     |            |                                       |  |  |
|------------------------------------------------------------------|-----------|-----|------------|---------------------------------------|--|--|
| DRAWN BY: RMB                                                    | #         | BY: | DATE:      | DESCRIPTION:                          |  |  |
| PROJ. MGR.: VHV                                                  | 1         | ADF | 08/26/2019 | Reduced helicopter landing zone size. |  |  |
| DATE: 04/17/2019                                                 |           |     |            |                                       |  |  |
| FILENAME: T:\2017\2176483\DWG\Sand Dunes Sec 10 HLZ. CutFill dwg |           |     |            |                                       |  |  |