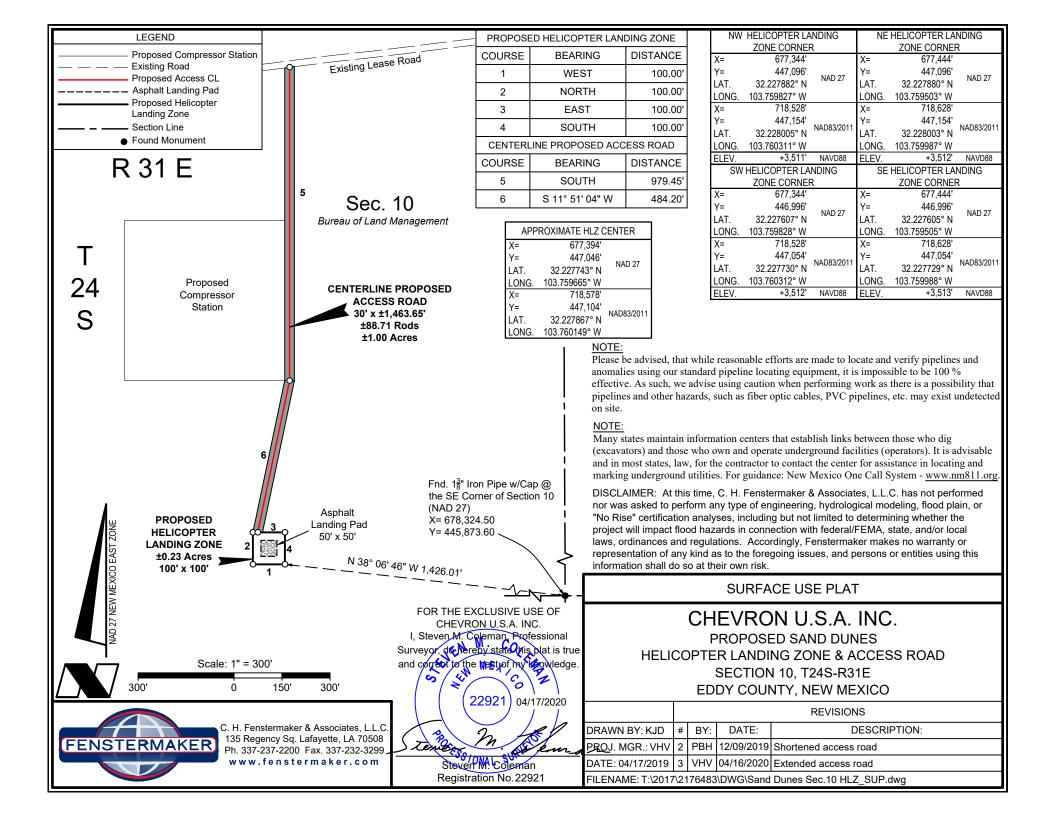

#### **CUT AND FILL PLAT**

Page 3 of 3

# CHEVRON U.S.A. INC.

PROPOSED SAND DUNES HELICOPTER LANDING ZONE **SECTION 10. T24S-R31E** EDDY COUNTY, NEW MEXICO

|                                                                  | REVISIONS |     |            |                                       |  |  |
|------------------------------------------------------------------|-----------|-----|------------|---------------------------------------|--|--|
| DRAWN BY: RMB                                                    | #         | BY: | DATE:      | DESCRIPTION:                          |  |  |
| PROJ. MGR.: VHV                                                  | 1         | ADF | 08/26/2019 | Reduced helicopter landing zone size. |  |  |
| DATE: 04/17/2019                                                 |           |     |            |                                       |  |  |
| FILENAME: T:\2017\2176483\DWG\Sand Dunes Sec 10 HLZ. CutFill dwg |           |     |            |                                       |  |  |