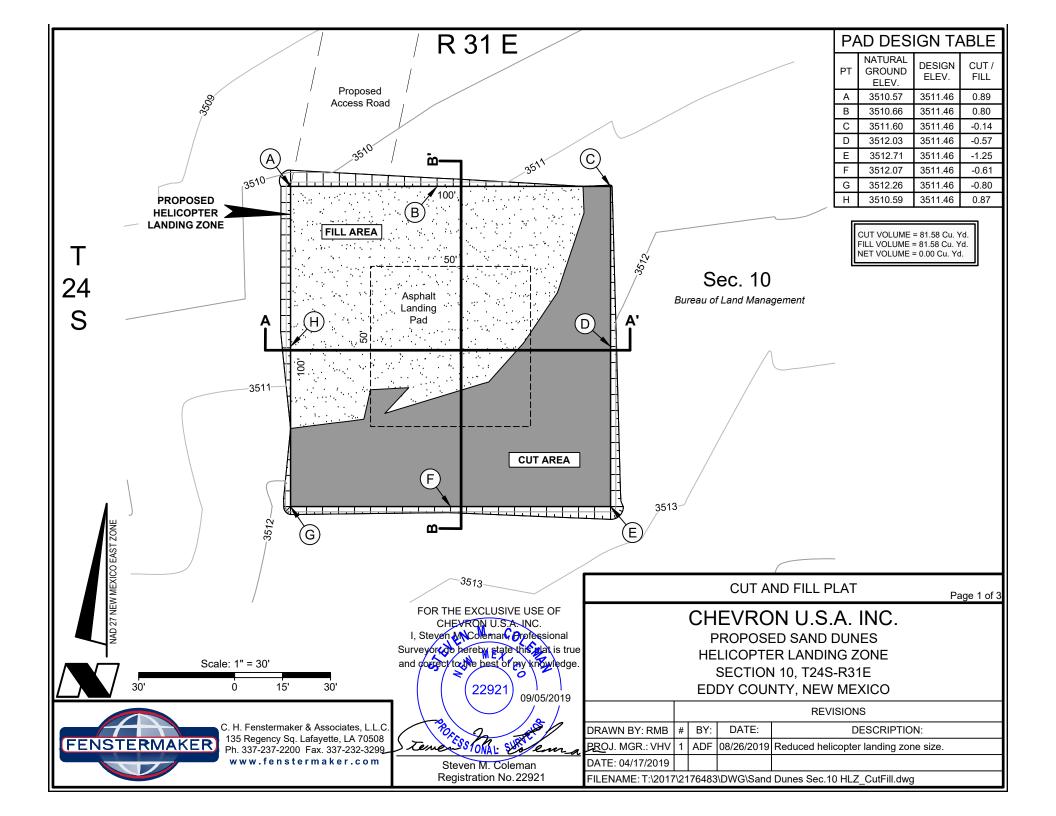

- 1. Many states maintain information centers that establish links between those who dig (excavators) and those who own and operate underground facilities (operators). It is advisable and in most states, law, for the contractor to contact the center for assistance in locating and marking underground utilities. For guidance: New Mexico One Call www.nm811.org.
- 2. The design pad elevation recommendation is based solely on a cut and fill (1:1 ratio) balance of the pad and does not include material required for the access roads. A detailed soil test and slope stability analysis shall be performed prior to construction to ensure proper compaction and working performance of the pad under the anticipated loadings. This material balance sheet does not constitute a foundation design and C. H. Fenstermaker & Associates, L.L.C. makes no warranty to the structural integrity of the site layout as shown. Fenstermaker also makes no recommendation or warranty about the layout relative to flood hazards, erosion control, or soil stability issues. Elevations refer to the North American Vertical Datum of 1988.
- 3.Please be advised, that while reasonable efforts are made to locate and verify pipelines and anomalies using our standard pipeline locating equipment, it is impossible to be 100 % effective. As such, we advise using caution when performing work as there is a possibility that pipelines and other hazards, such as fiber optic cables, PVC pipelines, etc. may exist undetected on site.

#### **CUT AND FILL PLAT**

Page 3 of 3

# CHEVRON U.S.A. INC.

PROPOSED SAND DUNES HELICOPTER LANDING ZONE **SECTION 10. T24S-R31E** EDDY COUNTY, NEW MEXICO

|                                                                  | REVISIONS |     |            |                                       |  |  |
|------------------------------------------------------------------|-----------|-----|------------|---------------------------------------|--|--|
| DRAWN BY: RMB                                                    | #         | BY: | DATE:      | DESCRIPTION:                          |  |  |
| PROJ. MGR.: VHV                                                  | 1         | ADF | 08/26/2019 | Reduced helicopter landing zone size. |  |  |
| DATE: 04/17/2019                                                 |           |     |            |                                       |  |  |
| FILENAME: T:\2017\2176483\DWG\Sand Dunes Sec 10 HLZ. CutFill dwg |           |     |            |                                       |  |  |