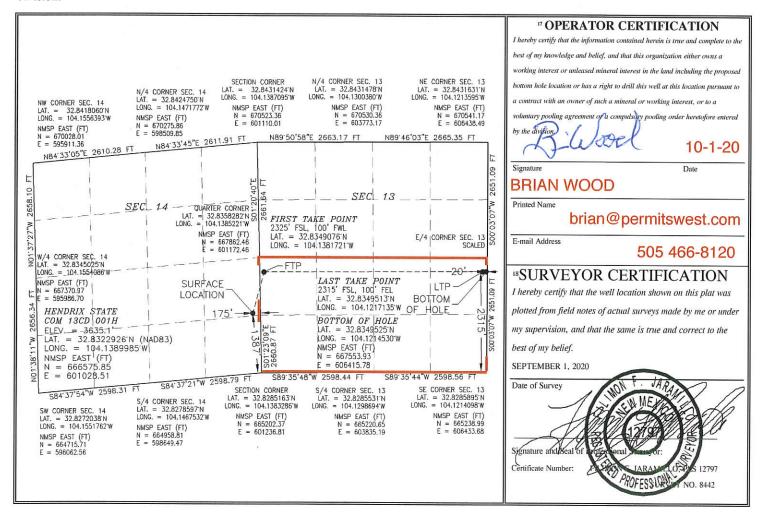

## WELL LOCATION AND ACREAGE DEDICATION PLAT

| 30-015-                    | <sup>2</sup> Pool Code<br>96210 | 1 ooi riume                           |  |  |  |  |
|----------------------------|---------------------------------|---------------------------------------|--|--|--|--|
| <sup>4</sup> Property Code | wastif €000                     | <sup>5</sup> Property Name            |  |  |  |  |
|                            | HENDRIX STA                     | 001H                                  |  |  |  |  |
| OGRID No.                  | <sup>8</sup> Opera              | 8 Operator Name LONGFELLOW ENERGY, LP |  |  |  |  |
| 372210                     | LONGFELLO                       |                                       |  |  |  |  |
|                            | 0.0                             | т /                                   |  |  |  |  |

Surface Location

| UL or lot no. | Section | Township | Range | Lot Idn | Feet from the | North/South line | Feet from the | East/West line | County |
|---------------|---------|----------|-------|---------|---------------|------------------|---------------|----------------|--------|
| I             | 14      | 17 S     | 28 E  |         | 1387          | SOUTH            | 175           | EAST           | EDDY   |
|               |         |          | D     | TT      | 1 T           | TCD'CC . D       | C C           |                |        |

Bottom Hole Location If Different From Surface

| UL or lot no.                       | Section 13            | Township<br>17 S | Range<br>28 E | Lot Idn | Feet from the 2315 | North/South line SOUTH | Feet from the 20        | East/West line EAST | County EDDY |
|-------------------------------------|-----------------------|------------------|---------------|---------|--------------------|------------------------|-------------------------|---------------------|-------------|
| <sup>12</sup> Dedicated Acre 320.00 | s <sup>13</sup> Joint | or Infill 14     | Consolidation | 1 Code  |                    |                        | <sup>15</sup> Order No. |                     |             |

No allowable will be assigned to this completion until all interests have been consolidated or a non-standard unit has been approved by the division.

| Inten                    |                                                  | As Dril                | led                                   |                         |              |       |               |      |               |             |                     |             |                |              |  |
|--------------------------|--------------------------------------------------|------------------------|---------------------------------------|-------------------------|--------------|-------|---------------|------|---------------|-------------|---------------------|-------------|----------------|--------------|--|
|                          | erator Nai                                       |                        | Property Name: HENDRIX STATE COM 13CD |                         |              |       |               |      |               |             | Well Number<br>001H |             |                |              |  |
| 12: 1-2                  | o (                                              | (400)                  |                                       |                         |              |       |               |      |               |             |                     |             |                |              |  |
| UL                       | Off Point                                        |                        | D                                     | 1-1                     | F            |       | ſ.,           | 11/5 | T             |             | -                   | = //        |                |              |  |
| UL                       | Section                                          | Township               | Range                                 | Lot                     | Feet         |       | From I        | N/S  | Feet          |             | Fron                | n E/W       | County         |              |  |
| Latit                    | ude                                              |                        |                                       |                         | Longitu      | ude   |               |      | -             |             |                     |             | NAD            |              |  |
|                          | Take Poin                                        |                        |                                       |                         | _            |       | 1             |      | 1 _           |             |                     |             |                |              |  |
| UL<br>L                  | Section<br>13                                    | Township<br>17S        | Range<br>28E                          | Lot                     | Feet 2325    |       | From N        |      | Feet<br>100   |             | From<br>WE          | n E/W<br>ST | County<br>EDDY |              |  |
| 32.8                     | ude<br>334907                                    | 6                      |                                       |                         | Longitu      |       | 1721          |      |               |             |                     |             | NAD<br>83      | 20070000     |  |
| Last T                   | Section                                          | t (LTP)  Township  17S | Range<br>28E                          | Lot                     | Feet<br>2315 |       | m N/S<br>OUTH | Feet |               | From<br>EAS |                     | Count       | -              |              |  |
| Latitu                   | ide<br>334951                                    | 3                      |                                       |                         | Longitu      |       | 7135          |      |               |             |                     | NAD<br>83   |                |              |  |
| Is this Is this If infil | well the<br>well an i<br>I is yes pl<br>ng Unit. | defining w             |                                       | YES                     | contal Sp    | pacin | g Unit?       |      | NO<br>vell no | umber       | for [               |             | ng well fo     | r Horizontal |  |
| API#                     |                                                  | -47479                 |                                       |                         |              |       |               |      |               |             |                     |             |                |              |  |
| Ope                      | rator Nan                                        | ne:                    |                                       |                         |              | Proj  | perty N       | ame: |               |             |                     |             |                | Well Number  |  |
|                          | LO                                               | NGFELL                 | Y, LP                                 | HENDRIX STATE COM 13 CD |              |       |               |      |               | 13 CD       | 003H                |             |                |              |  |