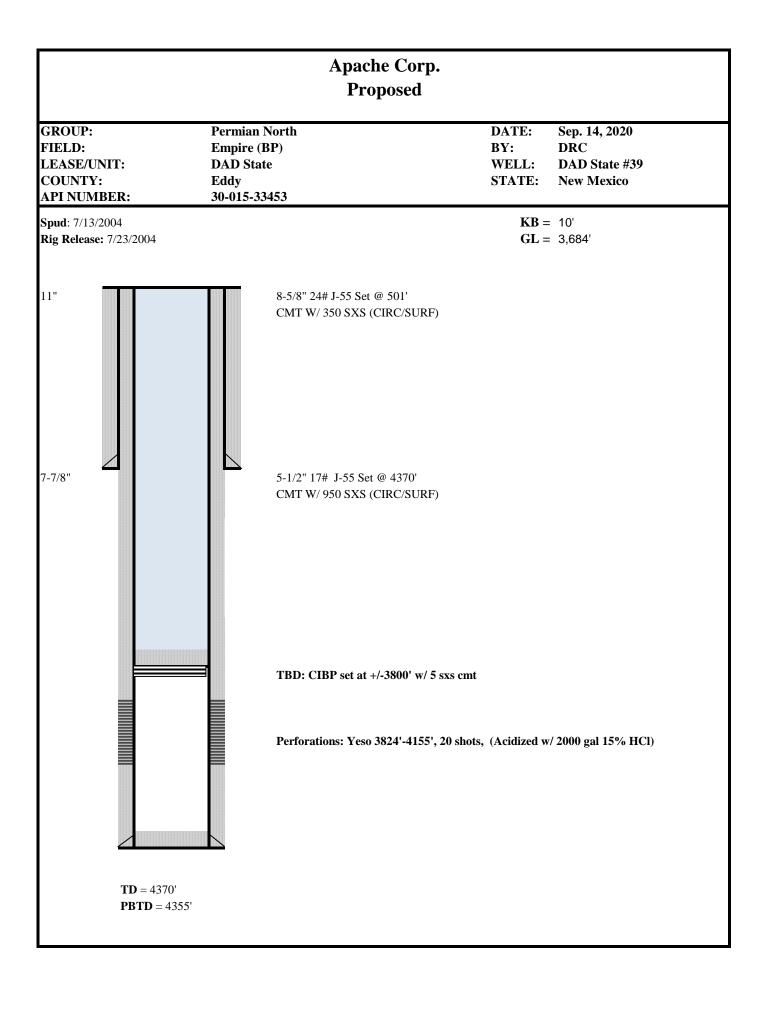

| Well name:         | DAD St         | ate 39                     |                  |       |                                         |  |  |  |
|--------------------|----------------|----------------------------|------------------|-------|-----------------------------------------|--|--|--|
| API Number:        | 30-015-33453   |                            |                  |       |                                         |  |  |  |
| County, State:     | Eddy, NIV      | 1                          |                  |       |                                         |  |  |  |
| Legals:            | SEC-35         | TWP-17S                    | RGE-28E          |       |                                         |  |  |  |
| Depths:            | 4370           | MD                         | 4355             | PBTD  |                                         |  |  |  |
| Producing Interval | 3824' - 41     | 55' (Yeso)                 |                  |       |                                         |  |  |  |
| CSG                | OD             | Wt/Ft                      | Cap (bbl/ft)     | Тор   | Set @                                   |  |  |  |
| Surface            | 8.625"         | 24.0#                      | 0.0636           | 0'    | 501                                     |  |  |  |
| Production         | 5.500"         | 17#                        | 0.0232           | 0'    | 4370                                    |  |  |  |
| Engineer:          | David Cummings |                            | 432-818-1845 (o) |       | davidr.cummings@apachecorp.com          |  |  |  |
| Assistant Foreman: | David Peo      | David Pedroza 575-910-3283 |                  | 3 (c) | <pre>david.pedroza@apachecorp.com</pre> |  |  |  |
| Production Foreman | Javier Be      | rdoza                      | 575-441-5755 (c) |       | javier.berdoza@apachecorp.com           |  |  |  |

## What's New:

1) Set CIBP, cap w/ cement, and test casing integrity

2) **TA well** 

## PROCEDURE:

- 1. MIRU wireline, RIH w/ gauge ring, POOH, RIH w/ CIBP, set @ 3,800 (top of perfs 3,824'), POOH.
- 2. RIH w/ dump bailer and spot 4-5 sxs of cement (35') on top of CIBP, POOH.
- 3. RIH and tag TOC. Record depth of TOC. RDMO WL.
- 4. Circulate hole w/ packer fluid.
- 5. Test casing to 500 psi for 30 minutes (Please contact NMOCD 24 hours in advance). Note: If casing does not test, TA operations will be postponed and the well evaluated for P&A.
- 6. TA well