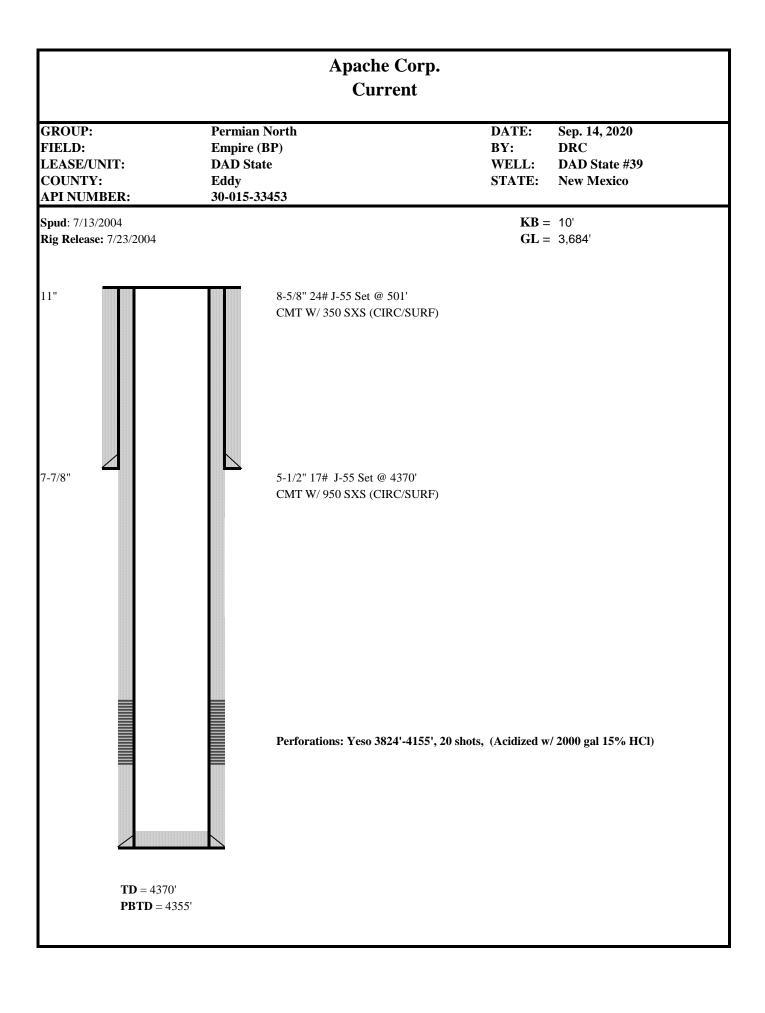

| Well name:         | DAD St         | ate 39                     |                  |       |                                         |  |  |  |
|--------------------|----------------|----------------------------|------------------|-------|-----------------------------------------|--|--|--|
| API Number:        | 30-015-33453   |                            |                  |       |                                         |  |  |  |
| County, State:     | Eddy, NIV      | 1                          |                  |       |                                         |  |  |  |
| Legals:            | SEC-35         | TWP-17S                    | RGE-28E          |       |                                         |  |  |  |
| Depths:            | 4370           | MD                         | 4355             | PBTD  |                                         |  |  |  |
| Producing Interval | 3824' - 41     | 55' (Yeso)                 |                  |       |                                         |  |  |  |
| CSG                | OD             | Wt/Ft                      | Cap (bbl/ft)     | Тор   | Set @                                   |  |  |  |
| Surface            | 8.625"         | 24.0#                      | 0.0636           | 0'    | 501                                     |  |  |  |
| Production         | 5.500"         | 17#                        | 0.0232           | 0'    | 4370                                    |  |  |  |
| Engineer:          | David Cummings |                            | 432-818-1845 (o) |       | davidr.cummings@apachecorp.com          |  |  |  |
| Assistant Foreman: | David Peo      | David Pedroza 575-910-3283 |                  | 3 (c) | <pre>david.pedroza@apachecorp.com</pre> |  |  |  |
| Production Foreman | Javier Be      | rdoza                      | 575-441-5755 (c) |       | javier.berdoza@apachecorp.com           |  |  |  |

## WELL HISTORY

The well is currently SI. Last tested at 2 BOPD x 10 BWPD x 4 MCFD, with last production reported on 4/2019.