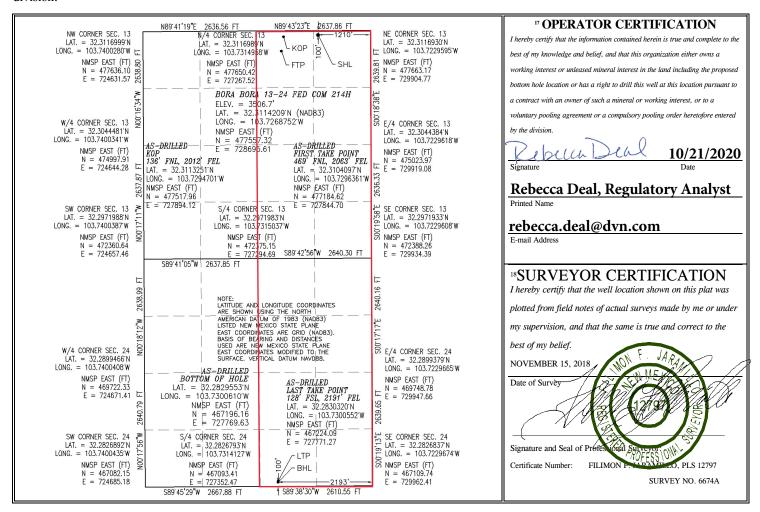

## WELL LOCATION AND ACREAGE DEDICATION PLAT

| <sup>1</sup> API Number    |  | <sup>2</sup> Pool Code                |                        |          |  |  |  |  |
|----------------------------|--|---------------------------------------|------------------------|----------|--|--|--|--|
| 30-015-46387               |  | 39350                                 | LIVINGSTON RIDGE;BONE  | E SPRING |  |  |  |  |
| <sup>4</sup> Property Code |  | <sup>6</sup> Well Number              |                        |          |  |  |  |  |
|                            |  | 214H                                  |                        |          |  |  |  |  |
| <sup>7</sup> OGRID No.     |  | 8 OI                                  | <sup>9</sup> Elevation |          |  |  |  |  |
| 6137                       |  | DEVON ENERGY PRODUCTION COMPANY, L.P. |                        |          |  |  |  |  |

## " Surface I coation

|                                                              |         |          |       |         | " Surface     | Location         |               |                |             |  |  |
|--------------------------------------------------------------|---------|----------|-------|---------|---------------|------------------|---------------|----------------|-------------|--|--|
| UL or lot no.                                                | Section | Township | Range | Lot Idn | Feet from the | North/South line | Feet from the | East/West line | County      |  |  |
| A                                                            | 13      | 23 S     | 31 E  |         | 100           | NORTH            | 1210          | EAST           | <b>EDDY</b> |  |  |
| <sup>11</sup> Bottom Hole Location If Different From Surface |         |          |       |         |               |                  |               |                |             |  |  |
| UL or lot no.                                                | Section | Township | Range | Lot Idn | Feet from the | North/South line | Feet from the | East/West line | County      |  |  |
| 0                                                            | 24      | 23 S     | 31 E  |         | 100           | SOUTH            | 2193          | EAST           | EDDY        |  |  |
| 12 Dedicated Acres 13 Joint or Infill 14 Consolidation Code  |         |          |       | 1 Code  | 15 Order No.  |                  |               |                |             |  |  |
| 640                                                          |         |          |       |         |               |                  |               |                |             |  |  |

No allowable will be assigned to this completion until all interests have been consolidated or a non-standard unit has been approved by the division.

| Intent                            |                                   | As Drill            | ed                  | X                       |                    |                                         |       |          |                  |                           |           |                |  |  |
|-----------------------------------|-----------------------------------|---------------------|---------------------|-------------------------|--------------------|-----------------------------------------|-------|----------|------------------|---------------------------|-----------|----------------|--|--|
| API#                              | 30-015                            | -46387              |                     |                         |                    |                                         |       |          |                  |                           |           |                |  |  |
| Oper                              | rator Nan                         | ne:                 | <u> </u>            |                         |                    | Property N                              | ame:  |          |                  |                           |           | Well Number    |  |  |
| DEVON ENERGY PRODUCTION CO., L.P. |                                   |                     |                     | BORA BORA 13-24 FED COM |                    |                                         |       |          |                  | 214H                      |           |                |  |  |
| Kick O                            | off Point (I                      | KOP)                |                     |                         |                    |                                         |       |          |                  |                           |           |                |  |  |
| UL<br><b>B</b>                    |                                   |                     |                     |                         | Feet<br><b>136</b> | From N/S Feet <b>2012</b>               |       |          | Fron <b>EA</b> S | From E/W County EAST EDDY |           |                |  |  |
| Latitu                            | Latitude Longit 32.3113251        |                     |                     |                         |                    | 103.729                                 | 470   | 1        | <b>.</b>         |                           | NAD<br>83 | NAD<br>83      |  |  |
|                                   | ake Point                         |                     |                     | 1                       | T                  |                                         | 10    |          | T-               | - /                       |           |                |  |  |
| UL<br><b>B</b>                    | Section 13                        | Township <b>23S</b> | Range<br><b>31E</b> | Lot                     | Feet<br><b>469</b> | From N/S Peet From E/W County EAST EDDY |       |          |                  | EDDY EDDY                 |           |                |  |  |
| Latitu                            | de<br><b>32.310</b>               | 4097                |                     |                         | Longitu            | 103.7296                                | 5361  |          |                  |                           | NAD<br>83 |                |  |  |
| Last Ta                           | ake Point                         | (LTP)               | Range               | Lot                     | Feet               | From N/S                                | Feet  | Froi     | ո E/W            | Count                     | TV        |                |  |  |
| 0                                 | 24                                | 23S                 | 31E                 | Lot                     | 128                | SOUTH                                   | 219   | 1 EA     | ST               | EDD                       |           |                |  |  |
| Latitu                            | Latitude <b>32.2830320</b> Longin |                     |                     |                         |                    |                                         |       |          |                  |                           | 83        | 3              |  |  |
| Is this                           | well the                          | defining we         | ell for the         | e Horizo                | ontal Spa          | ncing Unit?                             |       | N        |                  |                           |           |                |  |  |
| ls this                           | well an ir                        | nfill well?         |                     | Υ                       |                    |                                         |       |          |                  |                           |           |                |  |  |
|                                   | I is yes p<br>ng Unit.            | lease prov          | ride API i          | f availa                | able, Ope          | erator Name                             | e and | well num | nber fo          | or Defi                   | ning well | for Horizontal |  |  |
| API#                              |                                   |                     | ]                   |                         |                    |                                         |       |          |                  |                           |           |                |  |  |
| Oper                              | Operator Name:                    |                     |                     |                         |                    | Property Name:                          |       |          |                  |                           |           | Well Number    |  |  |
| í                                 |                                   |                     |                     |                         |                    |                                         |       |          |                  |                           |           |                |  |  |