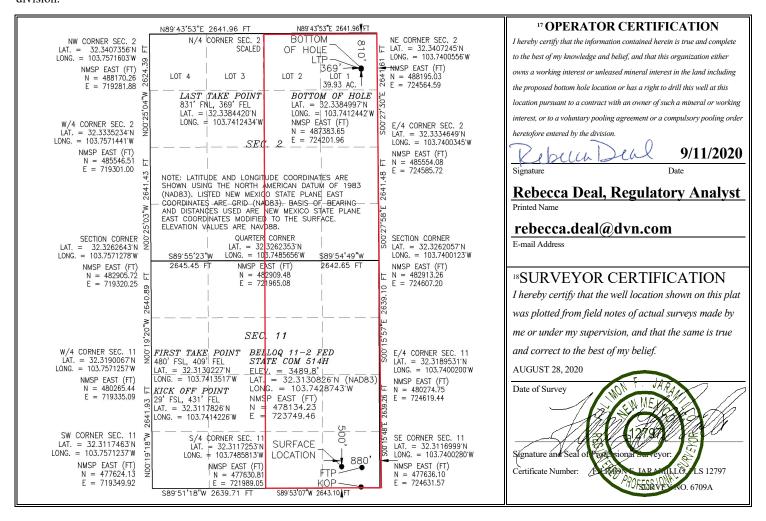

## WELL LOCATION AND ACREAGE DEDICATION PLAT

| <sup>1</sup> API Number    |  | <sup>2</sup> Pool Code                | <sup>3</sup> Pool Name   |  |  |  |  |  |
|----------------------------|--|---------------------------------------|--------------------------|--|--|--|--|--|
| 30-015-46705               |  | 39350                                 | Spring                   |  |  |  |  |  |
| <sup>4</sup> Property Code |  | operty Name                           | <sup>6</sup> Well Number |  |  |  |  |  |
|                            |  | 514H                                  |                          |  |  |  |  |  |
| <sup>7</sup> OGRID No.     |  | 8 OI                                  | <sup>9</sup> Elevation   |  |  |  |  |  |
| 6137                       |  | DEVON ENERGY PRODUCTION COMPANY, L.P. |                          |  |  |  |  |  |

## <sup>10</sup> Surface Location

| " Surface Location                                          |         |          |       |         |                         |                  |               |                |        |  |  |
|-------------------------------------------------------------|---------|----------|-------|---------|-------------------------|------------------|---------------|----------------|--------|--|--|
| UL or lot no.                                               | Section | Township | Range | Lot Idn | Feet from the           | North/South line | Feet from the | East/West line | County |  |  |
| P                                                           | 11      | 23 S     | 31 E  |         | 500                     | SOUTH            | 880           | EAST           | EDDY   |  |  |
| " Bottom Hole Location If Different From Surface            |         |          |       |         |                         |                  |               |                |        |  |  |
| UL or lot no.                                               | Section | Township | Range | Lot Idn | Feet from the           | North/South line | Feet from the | East/West line | County |  |  |
| 1                                                           | 2       | 23 S     | 31 E  |         | 810                     | NORTH            | 369           | EAST           | EDDY   |  |  |
| 12 Dedicated Acres 13 Joint or Infill 14 Consolidation Code |         |          |       |         | <sup>15</sup> Order No. |                  |               |                |        |  |  |

No allowable will be assigned to this completion until all interests have been consolidated or a non-standard unit has been approved by the division.

| Inten          | t                                  | As Dril      | led         |         |           |                |         |             |         |                 |        |        |            |               |
|----------------|------------------------------------|--------------|-------------|---------|-----------|----------------|---------|-------------|---------|-----------------|--------|--------|------------|---------------|
| API#           | <b>†</b>                           |              | ]           |         |           |                |         |             |         |                 |        |        |            |               |
| Operator Name: |                                    |              |             |         |           |                | perty N | Well Number |         |                 |        |        |            |               |
| Kick (         | Off Point                          | (KOP)        |             |         |           |                |         |             |         |                 |        |        |            |               |
| UL             | UL Section Township Range Lot Feet |              |             |         |           | From N/S Feet  |         |             | ı       | From E/W County |        |        |            |               |
| Latit          | Latitude Long                      |              |             |         |           |                |         |             |         |                 |        |        | NAD        |               |
| First T        | Take Poir                          | nt (FTP)     | Range       | Lot     | Feet      |                | From N  | ı/S         | Feet    | 1               | From I | E/W    | County     |               |
| Latit          |                                    |              |             |         | Longitu   |                |         |             |         |                 | NAD    |        |            |               |
| Latitude       |                                    |              |             |         |           | origitude      |         |             |         |                 |        |        |            |               |
| Last 1         | Гake Poin                          | t (LTP)      |             |         |           |                |         |             |         |                 |        |        |            |               |
| UL             | Section                            | Township     | Range       | Lot     | Feet      | Fron           | m N/S   | Feet        |         | From E/         | w      | Count  | У          |               |
| Latit          | ude                                |              |             |         | Longitu   | Longitude NAD  |         |             |         |                 |        |        |            |               |
|                |                                    |              |             |         |           |                |         |             |         |                 |        |        |            |               |
| Is this        | s well the                         | defining v   | vell for th | ne Hori | zontal Տլ | pacing         | g Unit? |             |         | ]               |        |        |            |               |
| Is this        | s well an                          | infill well? |             |         |           |                |         |             |         |                 |        |        |            |               |
|                | ll is yes p<br>ng Unit.            | lease provi  | de API if   | availal | ole, Ope  | rator I        | Name    | and v       | vell nı | umber f         | or De  | efinir | ng well fo | or Horizontal |
| API#           | ŧ                                  |              |             |         |           |                |         |             |         |                 |        |        |            |               |
| Operator Name: |                                    |              |             |         |           | Property Name: |         |             |         |                 |        |        |            | Well Number   |
|                |                                    |              |             |         |           |                |         |             |         |                 |        |        |            |               |