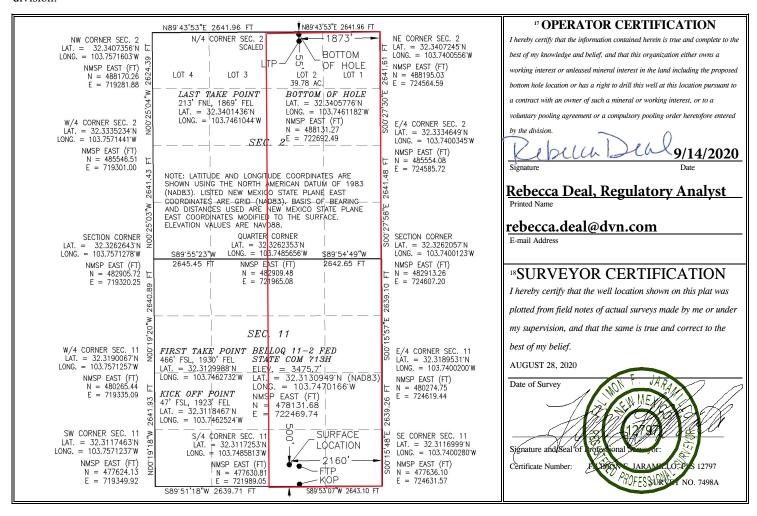

## WELL LOCATION AND ACREAGE DEDICATION PLAT

| <sup>1</sup> API Number    |  | <sup>2</sup> Pool Code                | <sup>3</sup> Pool Name  | <sup>3</sup> Pool Name |  |  |  |  |
|----------------------------|--|---------------------------------------|-------------------------|------------------------|--|--|--|--|
| 30-015-46757               |  | 98123                                 | WC-015 G-08 S233102C;WO | OLFCAMP                |  |  |  |  |
| <sup>4</sup> Property Code |  | <sup>6</sup> Well Number              |                         |                        |  |  |  |  |
| 322487                     |  | 713H                                  |                         |                        |  |  |  |  |
| <sup>7</sup> OGRID No.     |  | <sup>8</sup> O <sub>I</sub>           | <sup>9</sup> Elevation  |                        |  |  |  |  |
| 6137                       |  | DEVON ENERGY PRODUCTION COMPANY, L.P. |                         |                        |  |  |  |  |

## <sup>10</sup> Surface Location

| <sup>10</sup> Surface Location                 |                                                                |                |        |         |                         |                                |               |                |                |  |  |  |
|------------------------------------------------|----------------------------------------------------------------|----------------|--------|---------|-------------------------|--------------------------------|---------------|----------------|----------------|--|--|--|
| UL or lot no.                                  | Section                                                        | Township       | Range  | Lot Idn | Feet from the           | North/South line               | Feet from the | East/West line | County<br>EDDY |  |  |  |
| 0                                              | 11                                                             | 23 S           | 31 E   |         | 500                     | SOUTH                          | 2160          | EAST           |                |  |  |  |
| Bottom Hole Location If Different From Surface |                                                                |                |        |         |                         |                                |               |                |                |  |  |  |
| UL or lot no.                                  | Section                                                        | Township Range |        | Lot Idn | Feet from the           | North/South line Feet from the |               | East/West line | County         |  |  |  |
| 2                                              | 2                                                              | 23 S           | S 31 E |         | 55                      | NORTH                          | 1873          | EAST           | EDDY           |  |  |  |
| 12 Dedicated Acre                              | <sup>13</sup> Joint or Infill <sup>14</sup> Consolidation Code |                |        |         | <sup>15</sup> Order No. |                                |               |                |                |  |  |  |
| 639.71                                         |                                                                |                |        |         |                         |                                |               |                |                |  |  |  |