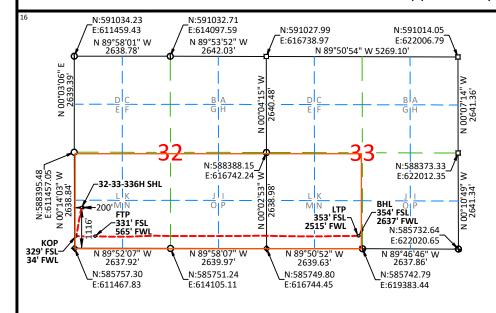

# WELL LOCATION AND ACREAGE DEDICATION PLAT

| <sup>1</sup> API Number<br>30-015-46821 |  | <sup>2</sup> Pool Code<br>49622 & 65010                  | <sup>3</sup> Pool Name<br>[49622] PARKWAY;BONE SPRING ; [65010] WINCH |                                           |  |  |  |
|-----------------------------------------|--|----------------------------------------------------------|-----------------------------------------------------------------------|-------------------------------------------|--|--|--|
| <sup>4</sup> Property Code              |  | <sup>5</sup> Property Name URANINITE 32-33 STATE FED COM |                                                                       |                                           |  |  |  |
| <sup>7</sup> OGRID No.<br><b>6137</b>   |  |                                                          | perator Name<br>RODUCTION COMPANY, L.P.                               | <sup>9</sup> Elevation<br><b>3290.4</b> ' |  |  |  |

<sup>10</sup>Surface Location

| UL or lot no.                                                                                                        | Section                                                      | Township         | Range         | Lot Idn | Feet from the     | North/South line       | Feet from the      | East/West line      | County         |  |  |
|----------------------------------------------------------------------------------------------------------------------|--------------------------------------------------------------|------------------|---------------|---------|-------------------|------------------------|--------------------|---------------------|----------------|--|--|
| M                                                                                                                    | 32                                                           | 19-S             | 29-E          |         | 1116              | SOUTH                  | 200                | WEST                | EDDY           |  |  |
|                                                                                                                      | <sup>11</sup> Bottom Hole Location If Different From Surface |                  |               |         |                   |                        |                    |                     |                |  |  |
| UL or lot no.                                                                                                        | Section 33                                                   | Township<br>19-S | Range<br>29-E | Lot Idn | Feet from the 354 | North/South line SOUTH | Feet from the 2637 | East/West line WEST | County<br>EDDY |  |  |
| <sup>12</sup> Dedicated Acres <sup>13</sup> Joint or Infill <sup>14</sup> Consolidation Code <sup>15</sup> Order No. |                                                              |                  |               |         |                   |                        |                    |                     |                |  |  |
| 480 Infill                                                                                                           |                                                              | fill             |               |         |                   |                        |                    |                     |                |  |  |

No allowable will be assigned to this completion until all interests have been consolidated or a non-standard unit has been approved by the division.

### **URANINITE 32-33** STATE FED COM 336H

ELEV: 3290.4' LAT: 32.613156° LON: -104.104935° N: 586872 60 E: 611663.23

KICK OFF POINT N: 586085.82 E: 611500.46 LAT: 32.610995

FIRST TAKE POINT N: 586087.01 E: 612031.09 LAT: 32.610995 LON: -104.105469° LON: -104.103745° LAST TAKE POINT N: 586096.30 E: 619258.77 LAT: 32.610975°

LON: -104.080273°

**BOTTOM HOLE LOCATION** N: 586096.74

E: 619280.76 LAT: 32.610976° LON: -104.080201°

1. BEARINGS SHOWN ARE GRID BASED ON THE NEW MEXICO STATE PLANE EAST ZONE COORDINATE SYSTEM (3001), NAD 83 (2011), BASED FROM GPS OBSERVATIONS, OCCUPYING A WHS CONTROL POINT (5/8" REBAR), LOCATED AT NORTH: 589022.345, EAST: 613596.863, ELEVATION: 3316.2, DETERMINED BY AN OPUS SOLUTION ON MARCH 27TH, 2019. DISTANCES DEPICTED HEREÓN ARE REPORTED AS GROUND DISTANCE IN US SURVEY FEET USING A COMBINED SCALE FACTOR OF 1.000239925

DRILL PATH INFORMATION HAS BEEN PROVIDED TO WHS BY THE CLIENT.
ELEVATIONS SHOWN HEREON ARE EXISTING GROUND ELEVATIONS AND ARE OF NAVD 88 COMPUTED USING GEIOD 12B.

5. SURFACE HOLE LOCATIONS (SHL) ARE DERIVED FROM THE ORIGINALLY PLATTED WELL LOCATIONS.

LEGEND:

KOP, FTP, LTP AND BHL AS-DRILLED DRILL PATH USGLO BRASS CAP

♦ IRON PIPE ■ STONE