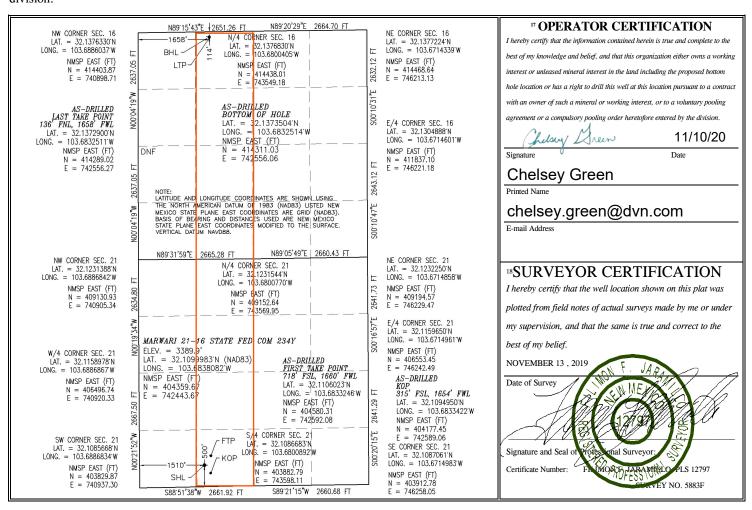

## WELL LOCATION AND ACREAGE DEDICATION PLAT

| <sup>1</sup> API Numbe     | r <sup>2</sup> P | ool Code           | <sup>3</sup> Pool Name         |                          |  |  |  |  |
|----------------------------|------------------|--------------------|--------------------------------|--------------------------|--|--|--|--|
| 30-025-46603               | 96715            |                    | WC-025 G-06 S253209L; BONE SPF | RING                     |  |  |  |  |
| <sup>4</sup> Property Code |                  | <sup>5</sup> Prope | erty Name                      | <sup>6</sup> Well Number |  |  |  |  |
|                            | N                | 234Y               |                                |                          |  |  |  |  |
| <sup>7</sup> OGRID No.     |                  | 8 Operator Name    |                                |                          |  |  |  |  |
| 6137                       | <b>DEVON</b> 1   | ENERGY PROD        | UCTION COMPANY, L.P.           | 3389.9                   |  |  |  |  |

## Surface Location

|                                                |            |                                                 |       |         | Surrace                 | Location         |               |                |        |  |  |
|------------------------------------------------|------------|-------------------------------------------------|-------|---------|-------------------------|------------------|---------------|----------------|--------|--|--|
| UL or lot no.                                  | Section    | Township                                        | Range | Lot Idn | Feet from the           | North/South line | Feet from the | East/West line | County |  |  |
| N                                              | 21         | 25 S                                            | 32 E  |         | 500                     | SOUTH            | 1510          | WEST           | LEA    |  |  |
| Bottom Hole Location If Different From Surface |            |                                                 |       |         |                         |                  |               |                |        |  |  |
| UL or lot no.                                  | Section    | Township                                        | Range | Lot Idn | Feet from the           | North/South line | Feet from the | East/West line | County |  |  |
| C                                              | 16         | 25 S                                            | 32 E  |         | 114                     | NORTH            | 1658          | WEST           | LEA    |  |  |
| 12 Dedicated Acre                              | s 13 Joint | <sup>13</sup> Joint or Infill <sup>14</sup> Con |       | n Code  | <sup>15</sup> Order No. |                  |               |                |        |  |  |
| 320                                            |            |                                                 |       |         |                         |                  |               |                |        |  |  |

No allowable will be assigned to this completion until all interests have been consolidated or a non-standard unit has been approved by the division.

| Inten          | t                                 | As Drill            | ed                      | X        |                 |                            |             |                     |                |                    |                      |                |  |
|----------------|-----------------------------------|---------------------|-------------------------|----------|-----------------|----------------------------|-------------|---------------------|----------------|--------------------|----------------------|----------------|--|
| API#           |                                   |                     | ]                       |          |                 |                            |             |                     |                |                    |                      |                |  |
|                | 025-4660<br>erator Nar            |                     | Property Name: Well Num |          |                 |                            |             |                     |                |                    |                      |                |  |
| ·              |                                   |                     | DUCTION                 | 1.00     |                 | , ,                        | CON4        |                     |                |                    |                      |                |  |
| DE             | DEVON ENERGY PRODUCTION CO., L.P. |                     |                         |          |                 | MARWARI 21-16 STATE FED CO |             |                     |                |                    | COIVI                | 234Y           |  |
|                |                                   |                     |                         |          |                 |                            |             |                     |                |                    |                      |                |  |
|                | - 55                              |                     |                         |          |                 |                            |             |                     |                |                    |                      |                |  |
|                | Off Point (                       | ·<br>-              |                         |          | 1               |                            |             |                     |                |                    | T                    |                |  |
| UL<br><b>N</b> | Section <b>21</b>                 | Township <b>25S</b> | Range<br><b>32E</b>     | Lot      | Feet <b>315</b> | From N<br>SOUT             |             | Feet<br><b>1654</b> | Fron <b>WE</b> | n E/W<br><b>ST</b> | County<br><b>LEA</b> |                |  |
| Latitu         | Latitude Longi <b>32.1094950</b>  |                     |                         |          | Longitu         | 103.683                    | 342         | 2                   |                |                    | NAD <b>83</b>        |                |  |
|                |                                   |                     |                         |          |                 |                            |             |                     |                |                    |                      |                |  |
| irst           | Take Poin                         | t (FTP)             |                         |          |                 |                            |             |                     |                |                    |                      |                |  |
| UL             | Section                           | Township            | Range                   | Lot      | Feet            | From N                     |             | Feet                | Fron           | n E/W              | County               |                |  |
| N<br>Latitu    | <b>21</b><br>ude                  | <b>25S</b>          | 32Ē                     |          | 718<br>Longitu  | SOUTH 1660 WEST            |             |                     |                |                    | <b>LEA</b> NAD       |                |  |
|                | 32.110                            | 6023                |                         |          |                 | 103.6833                   | <b>3246</b> |                     |                |                    | 83                   |                |  |
| UL             | Take Point                        | Township            | Range                   | Lot      | Feet            | From N/S                   | Feet        |                     | m E/W          | Count              | у                    |                |  |
| Latitu         | <b>16</b>                         | <b>25S</b>          | 32Ē                     |          | 136<br>Longitu  | NORTH                      | 165         | 8   W               | EST            | <b>LEA</b><br>NAD  |                      |                |  |
| Latit          |                                   | 372900              |                         |          | Longico         | 103.6832511                |             |                     |                |                    | 83                   |                |  |
|                |                                   |                     |                         |          |                 |                            |             |                     |                |                    |                      |                |  |
|                |                                   |                     |                         |          |                 |                            |             |                     |                |                    |                      |                |  |
| s this         | s well the                        | defining w          | ell for the             | Horizo   | ontal Spa       | ncing Unit?                |             | YES                 |                |                    |                      |                |  |
|                |                                   |                     |                         |          |                 |                            |             |                     |                |                    |                      |                |  |
| s this         | s well an i                       | nfill well?         |                         | NC       | )               |                            |             |                     |                |                    |                      |                |  |
|                |                                   |                     |                         |          |                 |                            |             |                     |                |                    |                      |                |  |
|                | ll is yes p<br>ng Unit.           | olease prov         | ride API i              | f availa | able, Op        | erator Name                | e and       | well nun            | nber fo        | or Defii           | ning well            | for Horizontal |  |
| API#           | !                                 |                     | ]                       |          |                 |                            |             |                     |                |                    |                      |                |  |
| Оре            | Operator Name:                    |                     |                         |          | Property Name:  |                            |             |                     |                |                    | Well Number          |                |  |
|                |                                   |                     |                         |          |                 |                            |             |                     |                |                    |                      |                |  |
|                |                                   |                     |                         |          |                 |                            |             |                     |                |                    |                      |                |  |