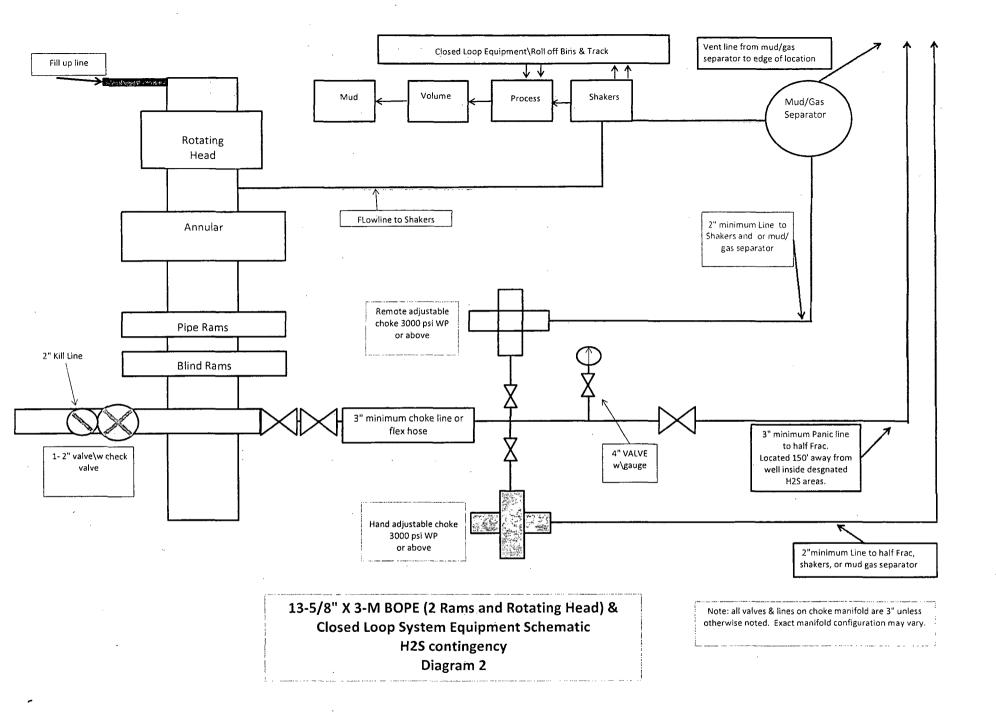

#### **H2S** contingency

H2S monitors shall be installed prior to drilling out the surface shoe. If H2S is encountered in quantities greater than 10 PPM, the well will be shut in and H2S equipment will be installed, including a flare line that will be extended pursuant to onshore oil and gas order #6.