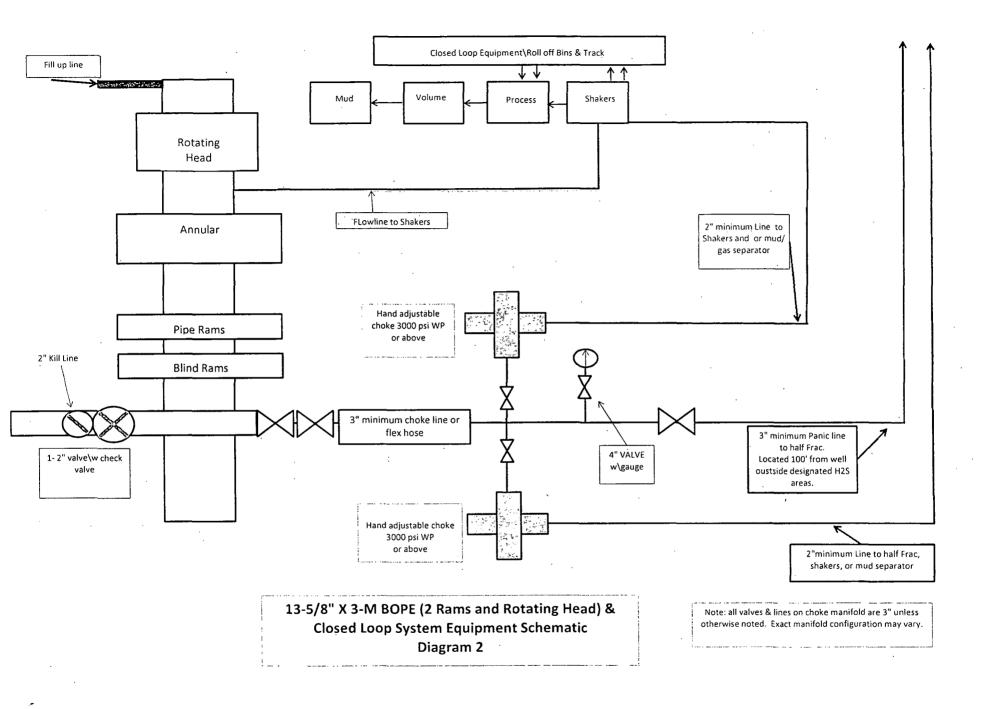

#### POINT 4: PRESSURE CONTROL EQUIPMENT (SEE ATTACHED DIAGRAM 2)

After running the 13-3/8" surface casing, a 13-5/8" BOP/BOPE system with a minimum rating of 3M will be installed, used, maintained and tested as per Onshore Order 2. In addition to the high pressure test, a low pressure (250-300 psig) test will be performed.

After running the 9-5/8" intermediate casing, a 13-5/8" or 11" BOP/BOPE system with a minimum rating of 3M will be installed on the 9-5/8" intermediate casing spool (8-3/4" open hole), used, maintained and tested as per Onshore Order 2. In addition to the high pressure test, a low pressure (250-300 psig) test will be performed.

After running the 7" intermediate casing, a 13-5/8" or 11" BOP/BOPE system with a minimum rating of 3M will be installed on the 9-5/8" intermediate casing spool (8-3/4" open hole), used, maintained and tested as per Onshore Order 2. In addition to the high pressure test, a low pressure (250-300 psig) test will be performed.

These tests will be performed:

- a) Upon installation
- b) After any component changes
- c) Thirty days after a previous test
- d) As required by well conditions

A function test to insure that the preventers are operating correctly will be performed on each trip.