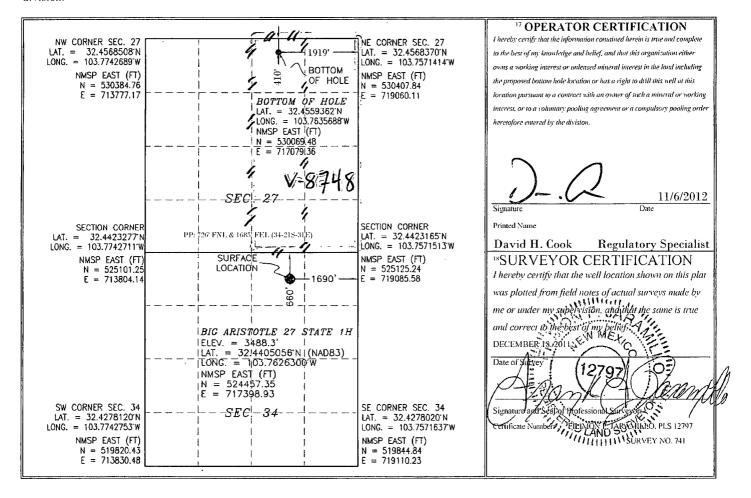

## WELL LOCATION AND ACREAGE DEDICATION PLAT

| API Number 30-015-401               |                | Pool Name<br>LOST TANK; DELAWARE                  |        |  |  |
|-------------------------------------|----------------|---------------------------------------------------|--------|--|--|
| <sup>4</sup> Property Code<br>39132 | BIG ARI        | <sup>5</sup> Property Name BIG ARISTOTLE 27 STATE |        |  |  |
| OGRID No.                           |                | <sup>8</sup> Operator Name                        |        |  |  |
| 6137                                | DEVON ENERGY P | RODUCTION COMPANY, L.P.                           | 3488.3 |  |  |

Surface Location

| 34 21 8                                          | 31 E             |                                 | 660                                     | NORTH                                                     | 1.000                                                                            | E + COD                                                                                             | ****                                                                                                                    |  |  |  |
|--------------------------------------------------|------------------|---------------------------------|-----------------------------------------|-----------------------------------------------------------|----------------------------------------------------------------------------------|-----------------------------------------------------------------------------------------------------|-------------------------------------------------------------------------------------------------------------------------|--|--|--|
|                                                  |                  | 1                               | 000                                     | NORTH                                                     | 1690                                                                             | EAST                                                                                                | EDDY                                                                                                                    |  |  |  |
| " Bottom Hole Location If Different From Surface |                  |                                 |                                         |                                                           |                                                                                  |                                                                                                     |                                                                                                                         |  |  |  |
| ction Townsh                                     | ip Range         | Lot Idn                         | Feet from the                           | North/South line                                          | Feet from the                                                                    | East/West line                                                                                      | County                                                                                                                  |  |  |  |
| 27 21 5                                          | 31 E             |                                 | 410                                     | NORTH                                                     | 1919                                                                             | EAST                                                                                                | EDDY                                                                                                                    |  |  |  |
| Joint or Infill                                  | 13 Consolidation | Code 13 Or                      | der No.                                 |                                                           | <u> </u>                                                                         |                                                                                                     |                                                                                                                         |  |  |  |
|                                                  |                  |                                 |                                         |                                                           |                                                                                  |                                                                                                     |                                                                                                                         |  |  |  |
| 2                                                | 7 21 S           | tion Township Range 7 21 S 31 E | tion Township Range Lot Idn 7 21 S 31 E | tion Township Range Lot Idn Feet from the 7 21 S 31 E 410 | tion Township Range Lot Idn Feet from the North/South line 7 21 S 31 E 410 NORTH | tion Township Range Lot Idn Feet from the North/South line Feet from the 7 21 S 31 E 410 NORTH 1919 | tion Township Range Lot Idn Feet from the North/South line Feet from the East/West line 7 21 S 31 E 410 NORTH 1919 EAST |  |  |  |

No allowable will be assigned to this completion until all interests have been consolidated or a non-standard unit has been approved by the division.