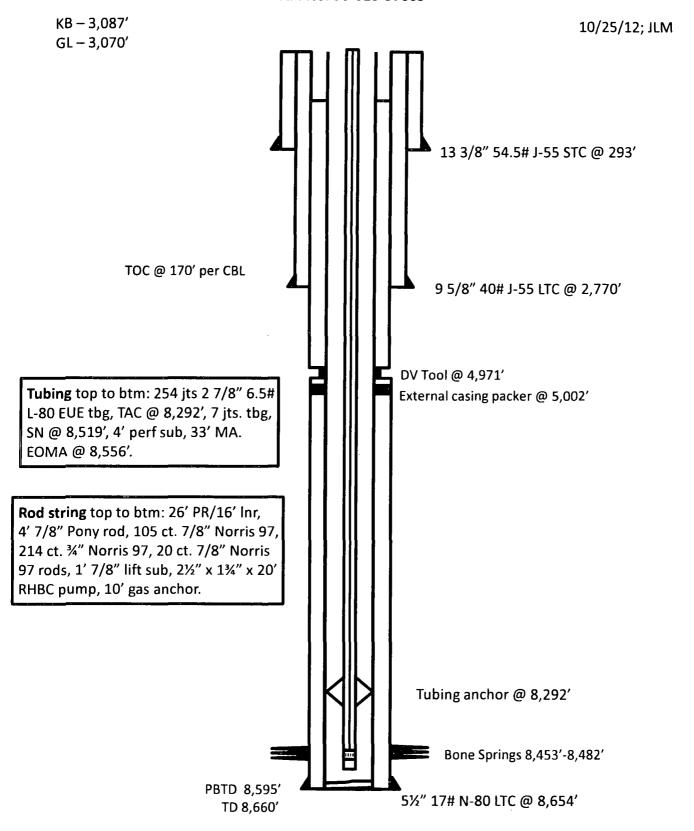

| abandoned we                                                                                                                                                                                                                                                                                                                                                                                                                                                                                                                                                                                                                                                                                                                                                                                                                                                                                                                                                                                                                                                                                                                                                                                                                                                                                                                       | 6. If Indian, Allottee of                                                                    | 6. If Indian, Allottee or Tribe Name                              |                                                                                                                                            |                                                               |  |  |  |
|------------------------------------------------------------------------------------------------------------------------------------------------------------------------------------------------------------------------------------------------------------------------------------------------------------------------------------------------------------------------------------------------------------------------------------------------------------------------------------------------------------------------------------------------------------------------------------------------------------------------------------------------------------------------------------------------------------------------------------------------------------------------------------------------------------------------------------------------------------------------------------------------------------------------------------------------------------------------------------------------------------------------------------------------------------------------------------------------------------------------------------------------------------------------------------------------------------------------------------------------------------------------------------------------------------------------------------|----------------------------------------------------------------------------------------------|-------------------------------------------------------------------|--------------------------------------------------------------------------------------------------------------------------------------------|---------------------------------------------------------------|--|--|--|
| SUBMIT IN TRI                                                                                                                                                                                                                                                                                                                                                                                                                                                                                                                                                                                                                                                                                                                                                                                                                                                                                                                                                                                                                                                                                                                                                                                                                                                                                                                      | PLICATE - Other instructions on                                                              | 7. If Unit or CA/Agreement, Name and/or No.                       |                                                                                                                                            |                                                               |  |  |  |
| Type of Well     Gas Well □ Otl                                                                                                                                                                                                                                                                                                                                                                                                                                                                                                                                                                                                                                                                                                                                                                                                                                                                                                                                                                                                                                                                                                                                                                                                                                                                                                    | ner                                                                                          |                                                                   | 8. Well Name and No.<br>LONGVIEW FEDERAL 1 23                                                                                              |                                                               |  |  |  |
| Name of Operator     RKI EXPLORATION & PROD                                                                                                                                                                                                                                                                                                                                                                                                                                                                                                                                                                                                                                                                                                                                                                                                                                                                                                                                                                                                                                                                                                                                                                                                                                                                                        | Contact: CHARLE<br>UCTION E-Mail: cahn@rkixp.com                                             | SKAHN                                                             | 9. API Well No.<br>30-015-37609                                                                                                            |                                                               |  |  |  |
| 3a. Address<br>210 PARK AVENUE, SUITE S<br>OKLAHOMA CITY, OK 73102                                                                                                                                                                                                                                                                                                                                                                                                                                                                                                                                                                                                                                                                                                                                                                                                                                                                                                                                                                                                                                                                                                                                                                                                                                                                 | 900 Ph: 40                                                                                   | ne No. (include area code)<br>5-996-5771<br>-949-2223             | 10. Field and Pool, or S.CULEBRA BL                                                                                                        | 10. Field and Pool, or Exploratory S.CULEBRA BLUFF-BONE SPRG  |  |  |  |
| 4. Location of Well (Footage, Sec., 7                                                                                                                                                                                                                                                                                                                                                                                                                                                                                                                                                                                                                                                                                                                                                                                                                                                                                                                                                                                                                                                                                                                                                                                                                                                                                              | ., R., M., or Survey Description)                                                            |                                                                   | 11. County or Parish, a                                                                                                                    | 11. County or Parish, and State                               |  |  |  |
| Sec 1 T23S R28E SWNE 170                                                                                                                                                                                                                                                                                                                                                                                                                                                                                                                                                                                                                                                                                                                                                                                                                                                                                                                                                                                                                                                                                                                                                                                                                                                                                                           | 0FNL 1650FEL                                                                                 |                                                                   | EDDY COUNTY                                                                                                                                | , NM                                                          |  |  |  |
| 12. CHECK APPI                                                                                                                                                                                                                                                                                                                                                                                                                                                                                                                                                                                                                                                                                                                                                                                                                                                                                                                                                                                                                                                                                                                                                                                                                                                                                                                     | ROPRIATE BOX(ES) TO INDICA                                                                   | ATE NATURE OF N                                                   | NOTICE, REPORT, OR OTHER                                                                                                                   | R DATA                                                        |  |  |  |
| TYPE OF SUBMISSION                                                                                                                                                                                                                                                                                                                                                                                                                                                                                                                                                                                                                                                                                                                                                                                                                                                                                                                                                                                                                                                                                                                                                                                                                                                                                                                 |                                                                                              | TYPE OF                                                           | PE OF ACTION                                                                                                                               |                                                               |  |  |  |
| Notice of Intent  ☐ Subsequent Report ☐ Final Abandonment Notice                                                                                                                                                                                                                                                                                                                                                                                                                                                                                                                                                                                                                                                                                                                                                                                                                                                                                                                                                                                                                                                                                                                                                                                                                                                                   | Alter Casing  Casing Repair  Change Plans                                                    | Deepen Fracture Treat New Construction Plug and Abandon Plug Back | Production (Start/Resume) Reclamation Recomplete Temporarily Abandon Water Disposal                                                        | ☐ Water Shut-Off ☐ Well Integrity ☐ Other Drilling Operations |  |  |  |
| 13. Describe Proposed or Completed Operation (clearly state all pertinent details, including estimated starting date of any proposed work and approximate duration thereof. If the proposal is to deepen directionally or recomplete horizontally, give subsurface locations and measured and true vertical depths of all pertinent markers and zones. Attach the Bond under which the work will be performed or provide the Bond No. on file with BLM/BIA. Required subsequent reports shall be filed winhin 30 days following completion of the involved operations. If the operation results in a multiple completion or recompletion in a new interval, a Form 3160-4 shall be filed once testing has been completed. Final Abandonment Notices shall be filed only after all requirements, including reclamation, have been completed, and the operator has determined that the site is ready for final inspection.)  RKI Exploration & Production, LLC needs to recomplete the subject well within the 1st Bone Spring, above the current perforations (8,453 feet to 8,482 feet). As shown on the attached wellbore schematic, the new perforations will be 7,429 feet to 7,656 feet.  RECEIVED  NOV 2 0 2012  NMOCD ARTESIA  Submit updated Completion report  14. Thereby certify that the foregoing is true and correct. |                                                                                              |                                                                   |                                                                                                                                            |                                                               |  |  |  |
| Name(Printed/Typed) CHARLES                                                                                                                                                                                                                                                                                                                                                                                                                                                                                                                                                                                                                                                                                                                                                                                                                                                                                                                                                                                                                                                                                                                                                                                                                                                                                                        | For RKI EXPLORATION & P<br>Committed to AFMSS for process                                    | RODUCTION, sent to<br>sing by KURT SIMMOI                         | d by the BLM Well Information System<br>DUCTION, sent to the Carlsbad<br>by KURT SIMMONS on 11/07/2012 ()<br>Title EH&S/REGULATORY MANAGER |                                                               |  |  |  |
| Signature (Electronic S                                                                                                                                                                                                                                                                                                                                                                                                                                                                                                                                                                                                                                                                                                                                                                                                                                                                                                                                                                                                                                                                                                                                                                                                                                                                                                            |                                                                                              |                                                                   |                                                                                                                                            |                                                               |  |  |  |
|                                                                                                                                                                                                                                                                                                                                                                                                                                                                                                                                                                                                                                                                                                                                                                                                                                                                                                                                                                                                                                                                                                                                                                                                                                                                                                                                    | THIS SPACE FOR FEDE                                                                          | RAL OR STATE (                                                    | OFFICE USE                                                                                                                                 |                                                               |  |  |  |
| Approved By                                                                                                                                                                                                                                                                                                                                                                                                                                                                                                                                                                                                                                                                                                                                                                                                                                                                                                                                                                                                                                                                                                                                                                                                                                                                                                                        |                                                                                              | Title                                                             |                                                                                                                                            | Date                                                          |  |  |  |
| Conditions of approval, if any, are attached certify that the applicant holds legal or equivalent would entitle the applicant to condu                                                                                                                                                                                                                                                                                                                                                                                                                                                                                                                                                                                                                                                                                                                                                                                                                                                                                                                                                                                                                                                                                                                                                                                             | itable title to those rights in the subject lea<br>ct operations thereon.                    | Office                                                            |                                                                                                                                            |                                                               |  |  |  |
| Title 18 U.S.C. Section 1001 and Title 43<br>States any false, fictitious or fraudulent s                                                                                                                                                                                                                                                                                                                                                                                                                                                                                                                                                                                                                                                                                                                                                                                                                                                                                                                                                                                                                                                                                                                                                                                                                                          | U.S.C. Section 1212, make it a crime for a tatements or representations as to any materials. |                                                                   |                                                                                                                                            | agency of the United                                          |  |  |  |

## **RKI** Exploration and Production, LLC

Longview 1-23

Section 1 T23S R28E Eddy County, New Mexico API No. 30-015-37609