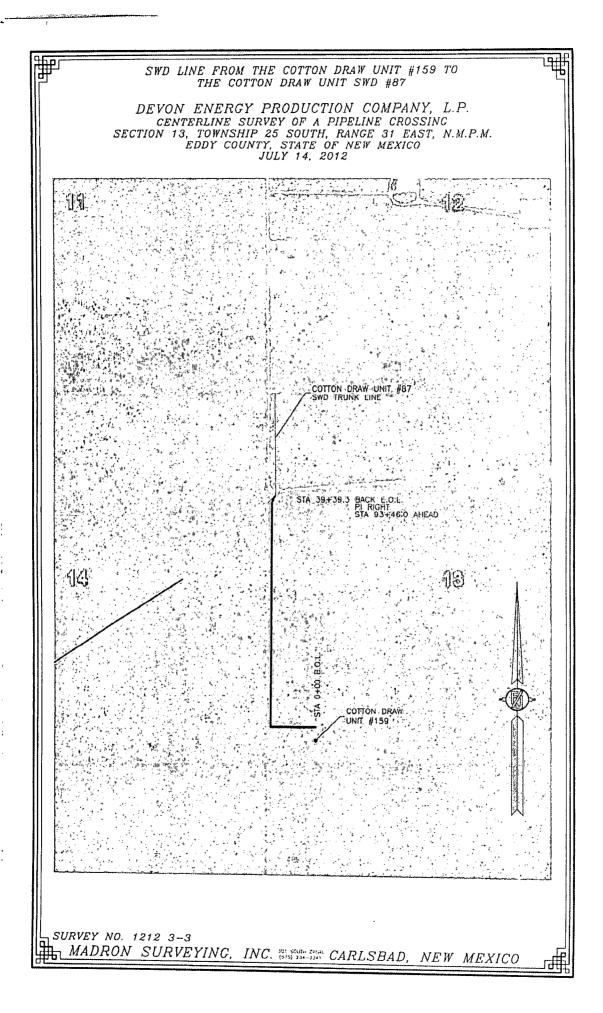

#### SWD LINE FROM THE COTTON DRAW UNIT #159 TO THE COTTON DRAW UNIT SWD #87

DEVON ENERGY PRODUCTION COMPANY, L.P. CENTERLINE SURVEY OF A PIPELINE CROSSING SECTION 13, TOWNSHIP 25 SOUTH, RANCE 31 EAST, N.M.P.M. EDDY COUNTY, STATE OF NEW MEXICO JULY 14, 2012

#### DESCRIPTION

A STRIP OF LAND 30 FEET WIDE CROSSING BUREAU OF LAND MANAGEMENT LAND IN SECTION 13, TOWNSHIP 25 SOUTH, RANGE 31 EAST, N.M.P.M., EDDY COUNTY, STATE OF NEW MEXICO AND BEING 15 FEET EACH SIDE OF THE FOLLOWING DESCRIBED CENTERLINE

BEGINNING AT A POINT WITHIN THE SW/4 SW/4 OF SAID SECTION 13, TOWNSHIP 25 SOUTH, RANGE 31 EAST, N.M.P.M., WHENCE THE SOUTHWEST CORNER OF SAID SECTION 13, TOWNSHIP 25 SOUTH, RANGE 31 EAST, N.M.P.M. BEARS S51'35'29'W, A DISTANCE OF 841.25 FEET:

841.25 FEET;
THENCE N89'57'07'W A DISTANCE OF 637.36 FEET TO AN ANGLE POINT OF THE LINE HEREIN DESCRIBED;
THENCE N00'24'47'E A DISTANCE OF 3205.40 FEET TO AN ANGLE POINT OF THE LINE HEREIN DESCRIBED;
THENCE N27'29'19"E A DISTANCE OF 96.50 FEET THE TERMINUS OF THIS CENTERUNE SURVEY, WHENCE THE NORTHWEST CORNER OF

SAID SECTION 13, TOWNSHIP 25 SOUTH, RANGE 31 EAST, N.M.P.M. BEARS NO4'08'22'W, A DISTANCE OF 1469.74 FEET; SAID STRIP OF LAND BEING 3939.26 FEET OR 238.74 RODS IN LENGTH, CONTAINING 2.713 ACRES MORE OR LESS AND BEING ALLOCATED BY FORTIES AS FOLLOWS:

SW/4 SW/4 1432.40 L.F. 86.81 RODS 0.987 ACRES NW/4 SW/4 1318.02 L.F. 79.88 RODS 0.908 ACRES SW/4 NW/4 1188.84 L.F. 72.05 RODS 0.819 ACRES