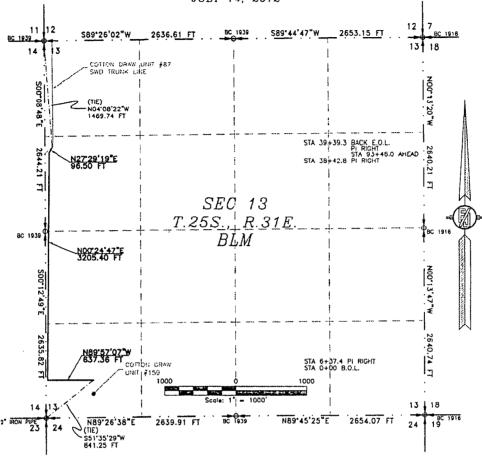

#### SWD LINE FROM THE COTTON DRAW UNIT #159 TO THE COTTON DRAW UNIT SWD #87

DEVON ENERGY PRODUCTION COMPANY, L.P. CENTERLINE SURVEY OF A PIPELINE CROSSING SECTION 13, TOWNSHIP 25 SOUTH, RANCE 31 EAST, N.M.P.M. EDDY COUNTY, STATE OF NEW MEXICO JULY 14, 2012

#### DESCRIPTION

A STRIP OF LAND 30 FEET WIDE CROSSING BUREAU OF LAND MANAGEMENT LAND IN SECTION 13, TOWNSHIP 25 SOUTH, RANGE 31 EAST, N.M.P.M., EDDY COUNTY, STATE OF NEW MEXICO AND BEING 15 FEET EACH SIDE OF THE FOLLOWING DESCRIBED CENTERLINE

BEGINNING AT A POINT WITHIN THE SW/4 SW/4 OF SAID SECTION 13, TOWNSHIP 25 SOUTH, RANGE 31 EAST, N.M.P.M., WHENCE THE SOUTHWEST CORNER OF SAID SECTION 13, TOWNSHIP 25 SOUTH, RANGE 31 EAST, N.M.P.M. BEARS S51'35'29'W, A DISTANCE OF 841.25 FEET:

841.25 FEET;
THENCE N89'57'07'W A DISTANCE OF 637.36 FEET TO AN ANGLE POINT OF THE LINE HEREIN DESCRIBED;
THENCE N00'24'47'E A DISTANCE OF 3205.40 FEET TO AN ANGLE POINT OF THE LINE HEREIN DESCRIBED;
THENCE N27'29'19"E A DISTANCE OF 96.50 FEET THE TERMINUS OF THIS CENTERUNE SURVEY, WHENCE THE NORTHWEST CORNER OF

SAID SECTION 13, TOWNSHIP 25 SOUTH, RANGE 31 EAST, N.M.P.M. BEARS NO4'08'22'W, A DISTANCE OF 1469.74 FEET; SAID STRIP OF LAND BEING 3939.26 FEET OR 238.74 RODS IN LENGTH, CONTAINING 2.713 ACRES MORE OR LESS AND BEING ALLOCATED BY FORTIES AS FOLLOWS:

SW/4 SW/4 1432.40 L.F. 86.81 RODS 0.987 ACRES NW/4 SW/4 1318.02 L.F. 79.88 RODS 0.908 ACRES SW/4 NW/4 1188.84 L.F. 72.05 RODS 0.819 ACRES