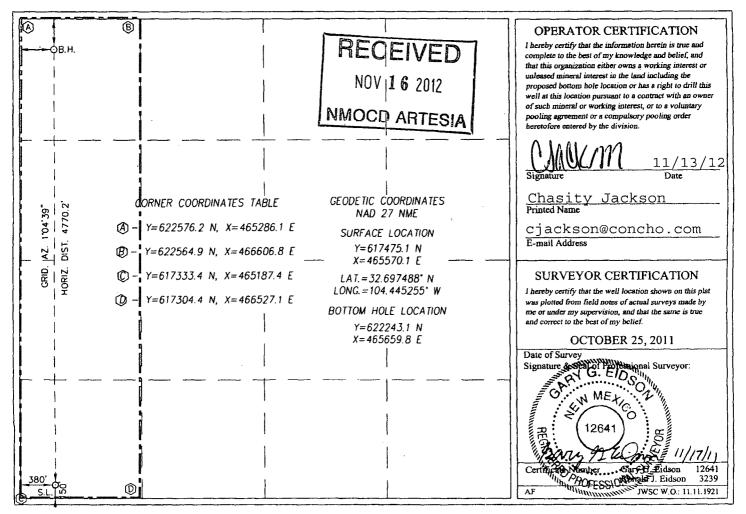

□ AMENDED REPORT

## WELL LOCATION AND ACREAGE DEDICATION PLAT

| API Number<br>30-015-39781 | Pool Code<br>50270                      |         |  |  |  |
|----------------------------|-----------------------------------------|---------|--|--|--|
| Property Code<br>38979     | Property Name<br>PINTO 36 STATE COM #1H |         |  |  |  |
| OGRID No.<br>229137        |                                         |         |  |  |  |
|                            | Surface Lo                              | ocation |  |  |  |

| UL or lot No. | Section | Township | Range | Lot ldn | Feet from the | North/South line | Feet from the | East/West line | County |
|---------------|---------|----------|-------|---------|---------------|------------------|---------------|----------------|--------|
| М             | 36      | 18-S     | 25-E  |         | 150           | SOUTH            | 380           | WEST           | EDDY   |

Bottom Hole Location If Different From Surface

| UL or lot No.<br>D              | Section<br>36 | Towns<br>18-5 | • ( | Range<br>25-E  | Lot Idn | Feet from the 352 | North/South line<br>NORTH | Feet from the 382 | East/West line<br>WEST | County<br>EDDY |
|---------------------------------|---------------|---------------|-----|----------------|---------|-------------------|---------------------------|-------------------|------------------------|----------------|
| Dedicated Acres Joint or Infill |               |               | Co  | onsolidation C | ode Ord | er No.            |                           |                   | <u> </u>               |                |
| 160                             |               |               |     |                |         |                   |                           |                   |                        |                |

NO ALLOWABLE WILL BE ASSIGNED TO THIS COMPLETION UNTIL ALL INTERESTS HAVE BEEN CONSOLIDATED OR A NON-STANDARD UNIT HAS BEEN APPROVED BY THE DIVISION