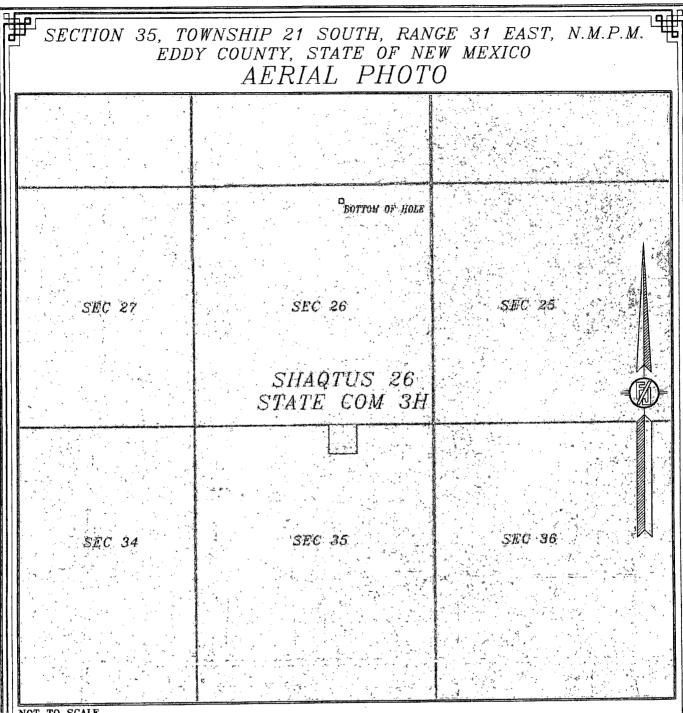

DECEMBER 17, 2011

SURVEY NO. 745 La MADRON SURVEYING, INC. 301 SOUTH CANAL CARLSBAD, NEW MEXICO

NOT TO SCALE AERIAL PHOTO: GOOGLE EARTH OCT, 2010

DEVON ENERGY PRODUCTION COMPANY, L.P. SHAQTUS 26 STATE COM 3H

LOCATED 330 FT. FROM THE NORTH LINE AND 2000 FT. FROM THE EAST LINE OF SECTION 35, TOWNSHIP 21 SOUTH, RANGE 31 EAST, N.M.P.M. EDDY COUNTY, STATE OF NEW MEXICO

DECEMBER 17, 2011

SURVEY NO. 745

H. MADRON SURVEYING, INC. 301 SOUTH CANAL CARLSBAD, NEW MEXICO