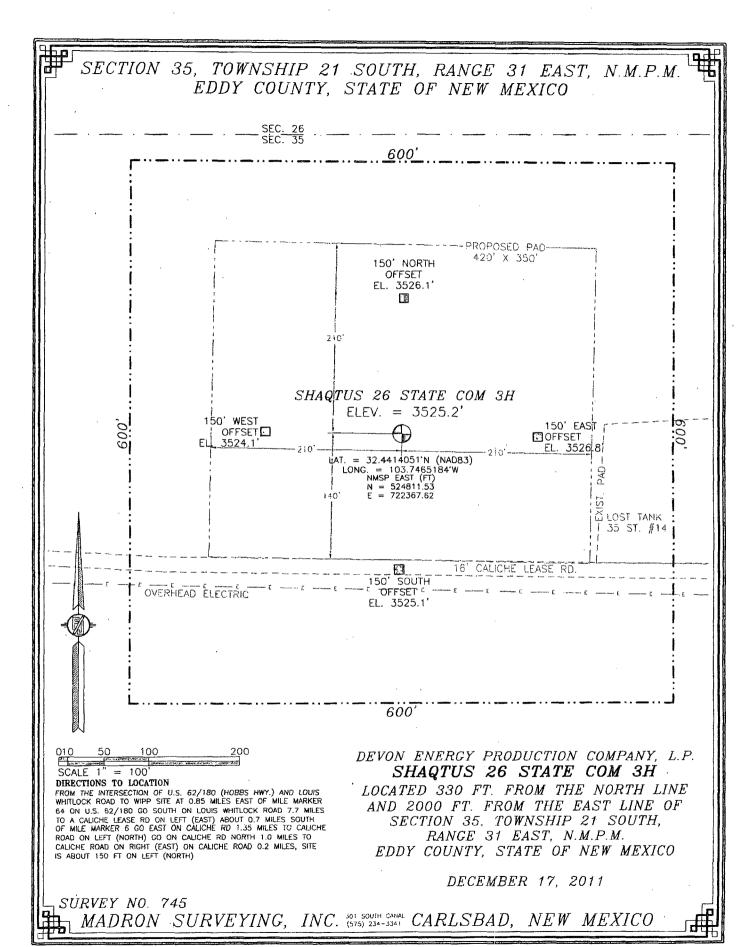

## SECTION 35, TOWNSHIP 21 SOUTH, RANGE 31 EAST, N.M.P.M. EDDY COUNTY, STATE OF NEW MEXICO LOCATION VERIFICATION MAP

CONTOUR INTERVAL: LIVINGSTON RIDGE NOT TO SCALE

## DEVON ENERGY PRODUCTION COMPANY, L.P. SHAQTUS 26 STATE COM 3H

LOCATED 330 FT. FROM THE NORTH LINE AND 2000 FT. FROM THE EAST LINE OF SECTION 35, TOWNSHIP 21 SOUTH, RANGE 31 EAST, N.M.P.M. EDDY COUNTY, STATE OF NEW MEXICO

DECEMBER 17, 2011

SURVEY NO. 745

MADRON SURVEYING, INC. 301 SOUTH CANAL CARLSBAD, NEW MEXICO