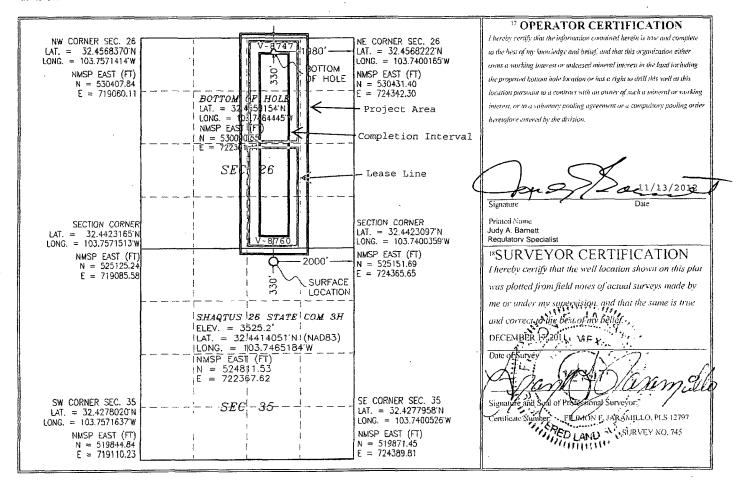

## WELL LOCATION AND ACREAGE DEDICATION PLAT

Santa Fe, NM 87505

| API Number<br>30-015-39994 | - Pool Cude<br>40299               | Pool Name<br>Lost Tank; Del      |               |  |
|----------------------------|------------------------------------|----------------------------------|---------------|--|
| Property Code 39007        | Property Name SHAQTUS 26 STATE COM |                                  | " Well Number |  |
| OGRID No. 6137             | NO Operator  DEVON ENERGY PRODUC   | <sup>9</sup> Elevation<br>3525.2 |               |  |

\*\* Surface Location

| Section<br>35 | Township 21 S | Range<br>31 E                     | Lot ldn                                                  | Feet from the 330                                                                      | North/South line NORTH | Feet from the 2000                                                                                                                                                                                                                                                                                                 | East/West line<br>EAST                                                                                                                                                                                                                                                                                                                            | County<br>EDDY                                                                                                                                                                                                                                                                                                                                                                                     |
|---------------|---------------|-----------------------------------|----------------------------------------------------------|----------------------------------------------------------------------------------------|------------------------|--------------------------------------------------------------------------------------------------------------------------------------------------------------------------------------------------------------------------------------------------------------------------------------------------------------------|---------------------------------------------------------------------------------------------------------------------------------------------------------------------------------------------------------------------------------------------------------------------------------------------------------------------------------------------------|----------------------------------------------------------------------------------------------------------------------------------------------------------------------------------------------------------------------------------------------------------------------------------------------------------------------------------------------------------------------------------------------------|
|               |               | " Bo                              | ttom Ho                                                  | le Location I                                                                          | f Different From       | n Surface                                                                                                                                                                                                                                                                                                          |                                                                                                                                                                                                                                                                                                                                                   |                                                                                                                                                                                                                                                                                                                                                                                                    |
| Section       | Township      | Range                             | Lot ldn                                                  | Feet from the                                                                          | North/South line       | Feet from the                                                                                                                                                                                                                                                                                                      | East/West line                                                                                                                                                                                                                                                                                                                                    | County                                                                                                                                                                                                                                                                                                                                                                                             |
| 26            | 21 S          | 31 E                              |                                                          | 330                                                                                    | NORTH                  | 1980                                                                                                                                                                                                                                                                                                               | EAST                                                                                                                                                                                                                                                                                                                                              | EDDY                                                                                                                                                                                                                                                                                                                                                                                               |
| 13 Joint o    | r Infill 14 C | onsolidation                      | Code 12 Or                                               | der No.                                                                                | ·                      |                                                                                                                                                                                                                                                                                                                    | ·                                                                                                                                                                                                                                                                                                                                                 |                                                                                                                                                                                                                                                                                                                                                                                                    |
|               |               |                                   | 1                                                        |                                                                                        |                        |                                                                                                                                                                                                                                                                                                                    |                                                                                                                                                                                                                                                                                                                                                   |                                                                                                                                                                                                                                                                                                                                                                                                    |
|               | Section 26    | 35 21 S  Section Township 26 21 S | 35 21 S 31 E  11 BC  Section Township Range 26 21 S 31 E | 35 21 S 31 E    Bottom Ho    Section   Township   Range   Lot Idn     26   21 S   31 E | 35   21 S   31 E   330 | 35         21 S         31 E         330         NORTH           "Bottom Hole Location If Different From Section           Section         Township         Range         Lot Idn         Feet from the Sorth/South line         North/South line           26         21 S         31 E         330         NORTH | 35         21 S         31 E         330         NORTH         2000           "Bottom Hole Location If Different From Surface           Section         Township         Range         Lot Idn         Feet from the         North/South line         Feet from the           26         21 S         31 E         330         NORTH         1980 | 35         21 S         31 E         330         NORTH         2000         EAST           "Bottom Hole Location If Different From Surface           Section         Township         Range         Lot Idn         Feet from the         North/South line         Feet from the         East/West line           26         21 S         31 E         330         NORTH         1980         EAST |

No allowable will be assigned to this completion until all interests have been consolidated or a non-standard unit has been approved by the division.