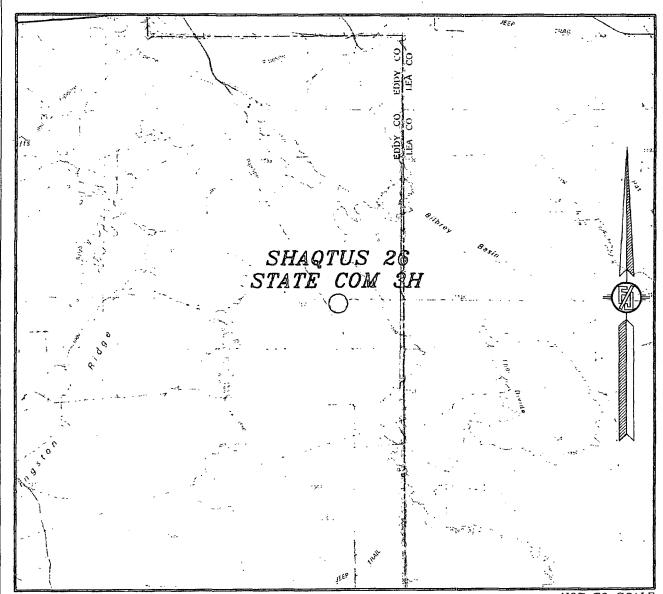

## SECTION 35, TOWNSHIP 21 SOUTH, RANGE 31 EAST, N.M.P.M. EDDY COUNTY, STATE OF NEW MEXICO VICINITY MAP

NOT TO SCALE

DEVON ENERGY PRODUCTION COMPANY, L.P. SHAQTUS 26 STATE COM 3H

LOCATED 330 FT. FROM THE NORTH LINE AND 2000 FT. FROM THE EAST LINE OF SECTION 35, TOWNSHIP 21 SOUTH, RANGE 31 EAST, N.M.P.M. EDDY COUNTY, STATE OF NEW MEXICO

DECEMBER 17, 2011

SURVEY NO. 745 La MADRON SURVEYING, INC. 301 SOUTH CANAL CARLSBAD, NEW MEXICO

NOT TO SCALE AERIAL PHOTO: GOOGLE EARTH OCT, 2010

DEVON ENERGY PRODUCTION COMPANY, L.P. SHAQTUS 26 STATE COM 3H

LOCATED 330 FT. FROM THE NORTH LINE AND 2000 FT. FROM THE EAST LINE OF SECTION 35, TOWNSHIP 21 SOUTH, RANGE 31 EAST, N.M.P.M. EDDY COUNTY, STATE OF NEW MEXICO

DECEMBER 17, 2011

SURVEY NO. 745

H. MADRON SURVEYING, INC. 301 SOUTH CANAL CARLSBAD, NEW MEXICO